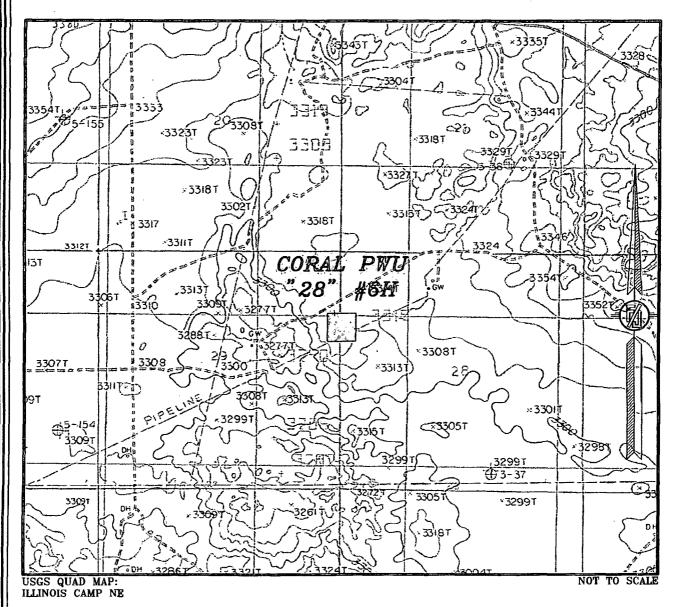

## SECTION 29, TOWNSHIP 19 SOUTH, RANGE 29 EAST, N.M.P.M. EDDY COUNTY, STATE OF NEW MEXICO VICINITY MAP

DEVON ENERGY PRODUCTION COMPANY, L.P.

CORAL PWU "28" #6H LOCATED 1600 FT. FROM THE NORTH LINE AND 50 FT. FROM THE EAST LINE OF SECTION 29, TOWNSHIP 19 SOUTH, RANGE 29 EAST, N.M.P.M. EDDY COUNTY, STATE OF NEW MEXICO

MARCH 24, 2012

SURVEY NO. 950R

MADRON SURVEYING, INC. 30: SOUTH CANAL CARLSBAD, NEW MEXICO