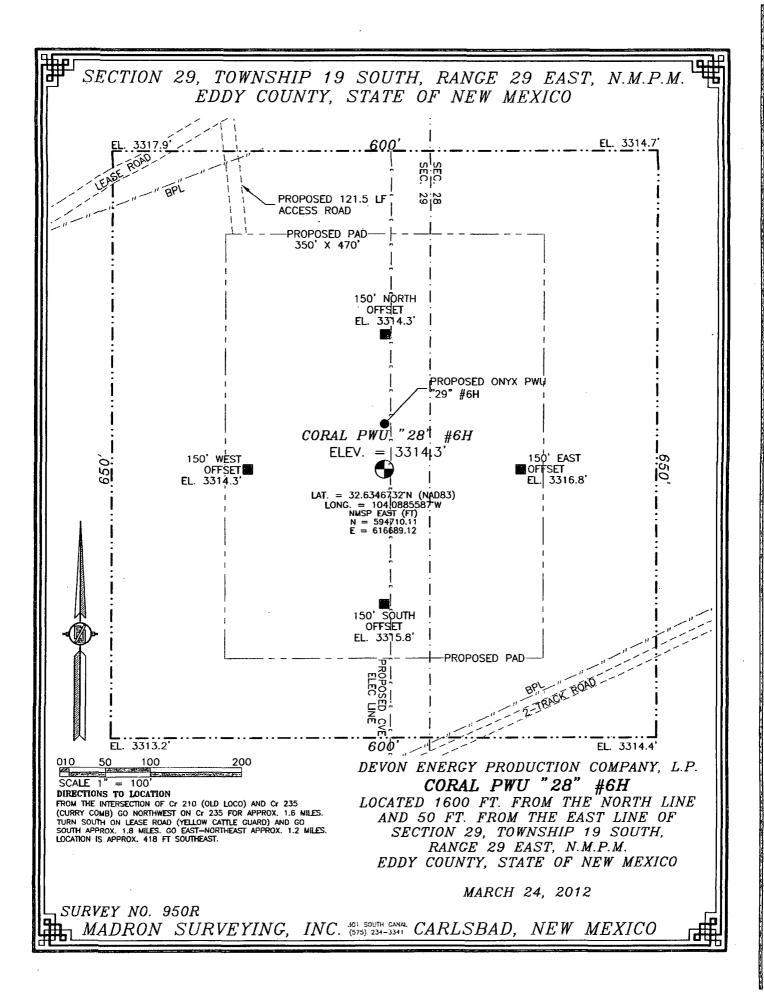

## SECTION 29, TOWNSHIP 19 SOUTH, RANGE 29 EAST, N.M.P.M. EDDY COUNTY, STATE OF NEW MEXICO LOCATION VERIFICATION MAP

DEVON ENERGY PRODUCTION COMPANY, L.P.

CORAL PWU "28" #6H

LOCATED 1600 FT. FROM THE NORTH LINE AND 50 FT. FROM THE EAST LINE OF SECTION 29, TOWNSHIP 19 SOUTH, RANGE 29 EAST, N.M.P.M. EDDY COUNTY, STATE OF NEW MEXICO

MARCH 24, 2012

SURVEY NO. 950R

MADRON SURVEYING, INC. 361 SOUTH CARAL CARLSBAD, NEW MEXICO