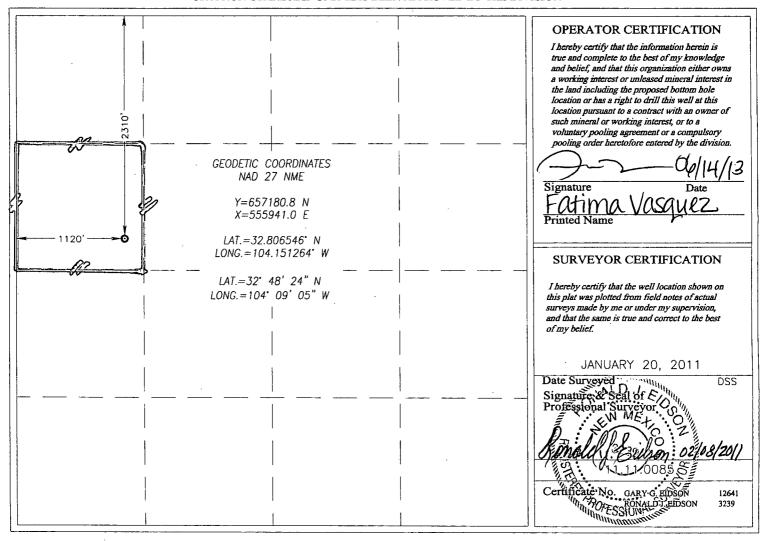

## **Surface Location**

| UL or lot No. | Section | Township | Range | Lot Idn | Feet from the | North/South line | Feet from the | East/West line | County |
|---------------|---------|----------|-------|---------|---------------|------------------|---------------|----------------|--------|
| E             | 26      | 17-S     | 28-E  | ,       | 2310          | NORTH            | 1120          | WEST           | EDDY   |

## Bottom Hole Location If Different From Surface

| UL or lot No.   | Section     | Township | Range            | Lot Idn | Feet from the | North/South line | Feet from the | East/EAST line | County |
|-----------------|-------------|----------|------------------|---------|---------------|------------------|---------------|----------------|--------|
| Dedicated Acres | Joint or In | fill Co  | nsolidation Code | On      | ier No.       | 1                |               |                |        |