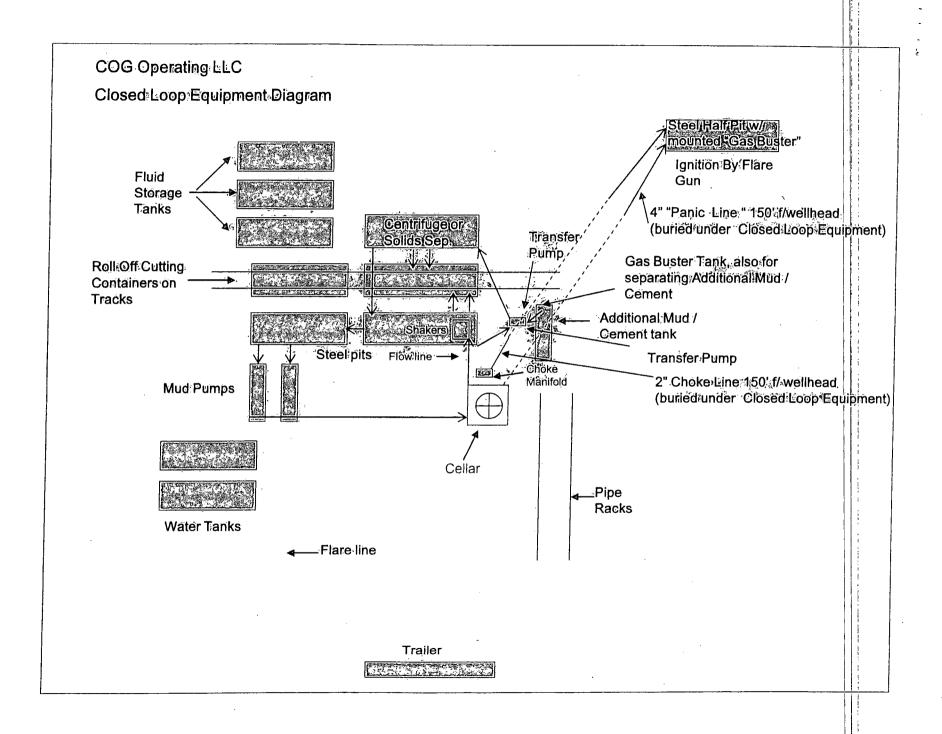

## Closed Loop Operation & Maintenance Procedure

All drilling fluid circulated over shaker(s) with cuttings discharged into roll off container.

Fluid and fines below shaker(s) are circulated with transfer-pump through-centrifuge(s) or solids separator-with-cuttings-and-fines-discharged into roll off container.

Fluid is continuously re-circulated through equipment with polymer added to aid separation of cutting fines.

Roll off containers are lined and de-watered with fluids re-circulated into system.

Additional tank is used to capture unused drilling fluid or cement returns from casing jobs.