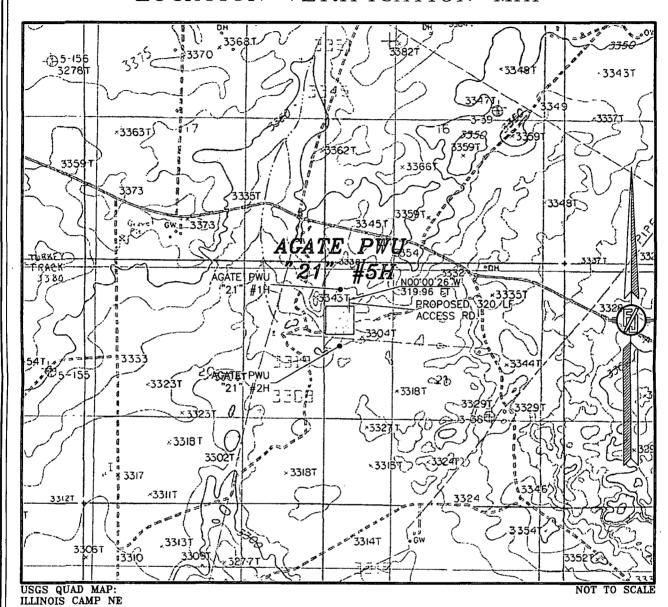

## SECTION 21, TOWNSHIP 19 SOUTH, RANGE 29 EAST, N.M.P.M. EDDY COUNTY, STATE OF NEW MEXICO VICINITY MAP

NOT TO SCALE

#### DEVON ENERGY PRODUCTION COMPANY, L.P.

AGATE PWU "21" #5H
LOCATED 1250 FT. FROM THE NORTH LINE
AND 330 FT. FROM THE WEST LINE OF
SECTION 21, TOWNSHIP 19 SOUTH,
RANGE 29 EAST, N.M.P.M.
EDDY COUNTY, STATE OF NEW MEXICO

MAY 2, 2012

SURVEY NO. 974

MADRON SURVEYING, INC. 301 SOUTH CANAL CARLSBAD, NEW MEXICO