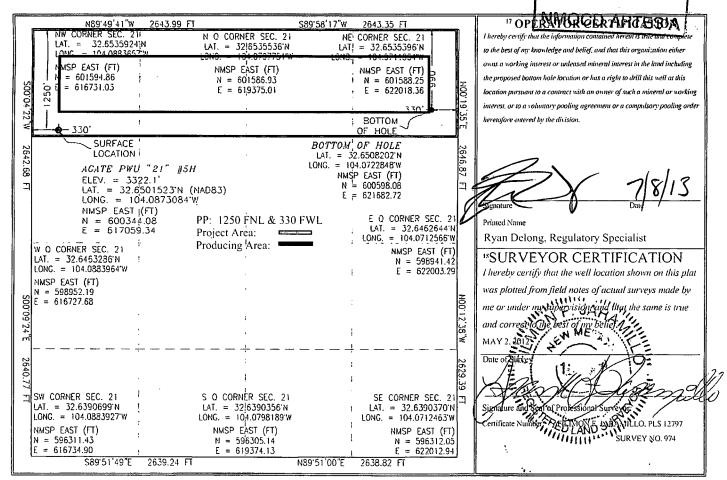

# State of New Mexico Energy, Minerals & Natural Resources Department OIL CONSERVATION DIVISION 1220 South St. Francis Dr. Santa Fe, NM 87505

Form C-102 Revised October 15,2009 Submit one copy to appropriate District Office-

☐ AMENDED REPORT

#### WELL LOCATION AND ACREAGE DEDICATION PLAT

| API Number<br>30-015-4059 |                  |                            |  |  |
|---------------------------|------------------|----------------------------|--|--|
| Property Code             |                  | <sup>3</sup> Property Name |  |  |
| 38432                     | AGAT             | 5H                         |  |  |
| OGRID No.                 | , O!             | 9 Elevation                |  |  |
| 6137                      | DEVON ENERGY PRO | 3322.1                     |  |  |

" Surface Location

| UL or lot no.                                    | Section    | Township | Range        | Lot Idn    | Feet from the | North/South line | Feet from the | East/West line | County |  |  |
|--------------------------------------------------|------------|----------|--------------|------------|---------------|------------------|---------------|----------------|--------|--|--|
| D                                                | 21         | 198      | 29 E         |            | 1250          | NORTH            | 330           | WEST           | EDDY   |  |  |
| " Bottom Hole Location If Different From Surface |            |          |              |            |               |                  |               |                |        |  |  |
| UL, or lot no.                                   | Section    | Township | Range        | Lot Idn    | Feet from the | North/South line | Feet from the | East/West line | County |  |  |
| A                                                | 21         | 19 S     | 29 E         |            | 990           | NORTH            | 330           | EAST           | EDDY ' |  |  |
| 12 Dedicated Acres                               | 13 Joint o | r Infill | onsolidation | Code 13 Or | der No.       | •                |               |                |        |  |  |
| 160                                              |            |          |              |            |               |                  |               |                |        |  |  |

No allowable will be assigned to this completion until all interests have been consolidated or a non-standard division.

nit has been approved by the