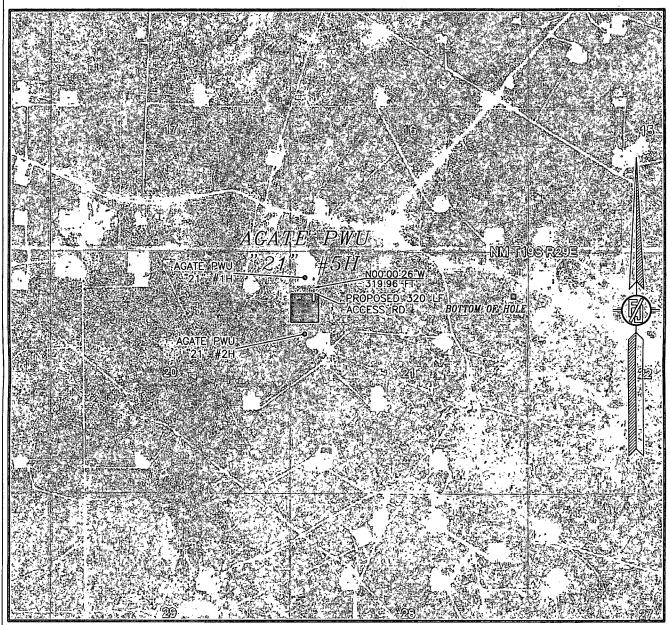

## SECTION 21, TOWNSHIP 19 SOUTH, RANGE 29 EAST, N.M.P.M. EDDY COUNTY, STATE OF NEW MEXICO VICINITY MAP

NOT TO SCALE

#### DEVON ENERGY PRODUCTION COMPANY, L.P.

AGATE PWU "21" #5H
LOCATED 1250 FT. FROM THE NORTH LINE
AND 330 FT. FROM THE WEST LINE OF
SECTION 21, TOWNSHIP 19 SOUTH,
RANGE 29 EAST, N.M.P.M.
EDDY COUNTY, STATE OF NEW MEXICO

MAY 2, 2012

SURVEY NO. 974

MADRON SURVEYING, INC. 301 SOUTH CANAL CARLSBAD, NEW MEXICO