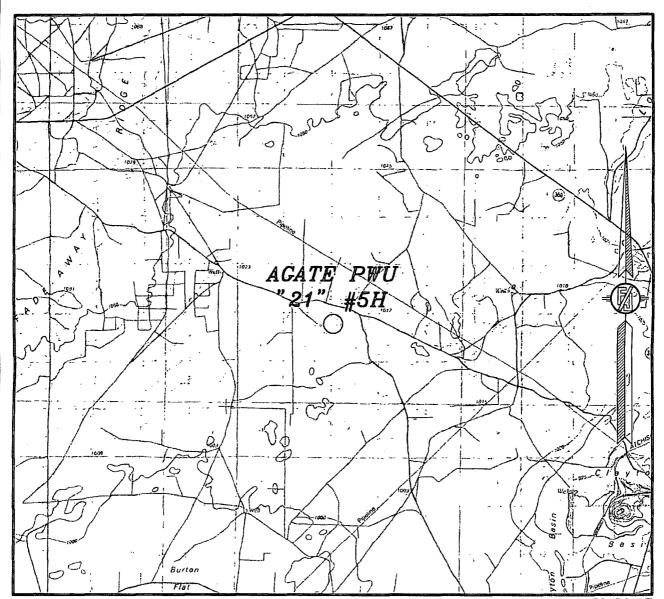

### SECTION 21, TOWNSHIP 19 SOUTH, RANGE 29 EAST, N.M.P.M. EDDY COUNTY, STATE OF NEW MEXICO AERIAL PHOTO

NOT TO SCALE AERIAL PHOTO: GOOGLE EARTH JUNE, 2011

DEVON ENERGY PRODUCTION COMPANY, L.P. AGATE PWU "21" #5H

LOCATED 1250 FT. FROM THE NORTH LINE AND 330 FT. FROM THE WEST LINE OF SECTION 21, TOWNSHIP 19 SOUTH, RANGE 29 EAST, N.M.P.M. EDDY COUNTY, STATE OF NEW MEXICO

MAY 2, 2012

SURVEY NO. 974

MADRON SURVEYING, INC. 301 SOUTH CANAL CARLSBAD, NEW MEXICO