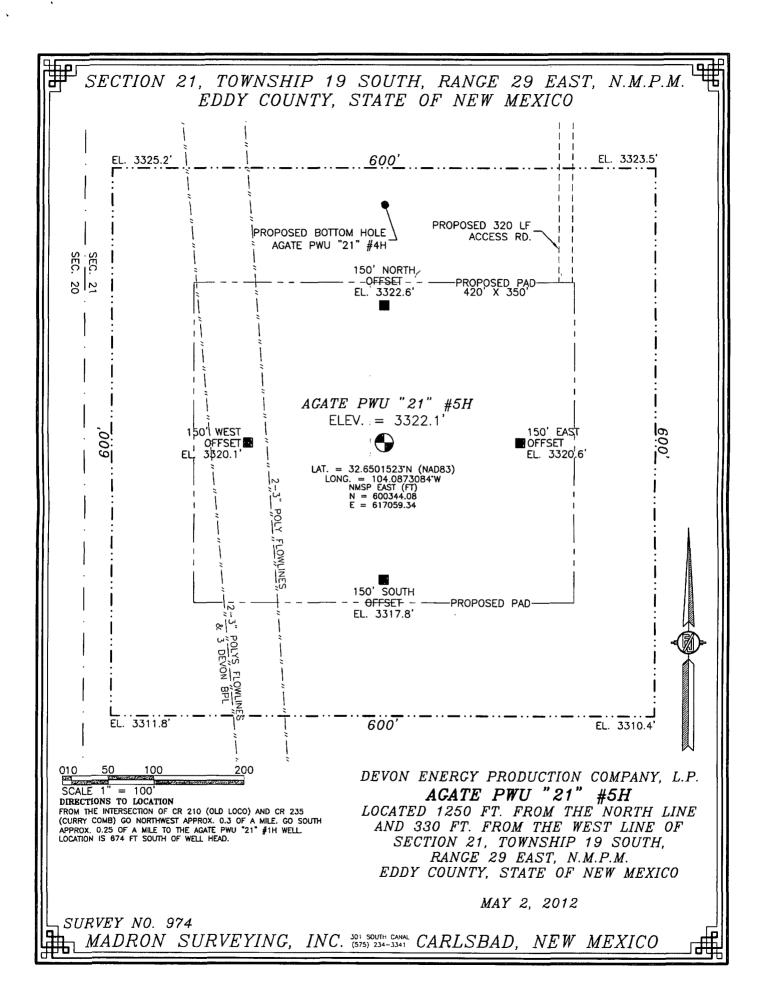

#### SECTION 21, TOWNSHIP 19 SOUTH, RANGE 29 EAST, N.M.P.M. EDDY COUNTY, STATE OF NEW MEXICO LOCATION VERIFICATION MAP

DEVON ENERGY PRODUCTION COMPANY, L.P.

AGATE PWU "21" #5H

LOCATED 1250 FT. FROM THE NORTH LINE AND 330 FT. FROM THE WEST LINE OF SECTION 21, TOWNSHIP 19 SOUTH, RANGE 29 EAST, N.M.P.M. EDDY COUNTY, STATE OF NEW MEXICO

MAY 2, 2012

SURVEY NO. 974

MADRON SURVEYING, INC. 301 SOUTH CANAL CARLSBAD, NEW MEXICO