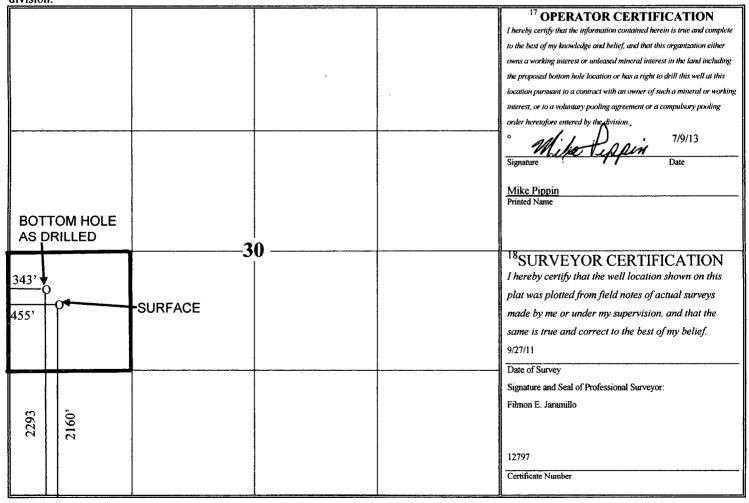

## AS DRILLED

☐ AMENDED REPORT

| <sup>1</sup> API Number | <sup>2</sup> Pool Code | <sup>3</sup> Pool Name              | <sup>3</sup> Pool Name   |  |  |
|-------------------------|------------------------|-------------------------------------|--------------------------|--|--|
| 30-015-40340            | 51300                  | Red Lake, Queen-Grayburg-San Andres |                          |  |  |
| Property Code           | <sup>5</sup> Proper    | ty Name                             | <sup>6</sup> Well Number |  |  |
| 309874                  | STALEY                 | 19                                  |                          |  |  |
| <sup>7</sup> OGRID No.  | 8 Operate              | <sup>9</sup> Elevation              |                          |  |  |
| 281994                  | LRE OPERA              | 3582' GL                            |                          |  |  |

<sup>10</sup> Surface Location

|                             |                         |               |                  |             | Duringe       | Document         |               |                |          |
|-----------------------------|-------------------------|---------------|------------------|-------------|---------------|------------------|---------------|----------------|----------|
| UL or lot no.               | Section                 | Township      | Range            | Lot Idn     | Feet from the | North/South line | Feet from the | East/West line | · County |
| L                           | 30                      | 17-S          | 28-E             |             | 2160          | SOUTH            | 455           | WEST           | EDDY     |
|                             |                         |               | <sup>11</sup> Bo | ttom Hol    | le Location I | f Different From | m Surface     | _              |          |
| UL or lot no.               | Section                 | Township      | Range            | Lot Idn     | Feet from the | North/South line | Feet from the | East/West line | County   |
| L                           | 30                      | 17-S          | 28-E             |             | 2293          | SOUTH            | 343           | WEST           | EDDY     |
| <sup>2</sup> Dedicated Acre | s <sup>13</sup> Joint o | r Infili 14 C | Consolidation (  | Code 15 Ore | der No.       |                  |               | -              |          |
| 40                          |                         |               |                  |             |               |                  |               |                |          |