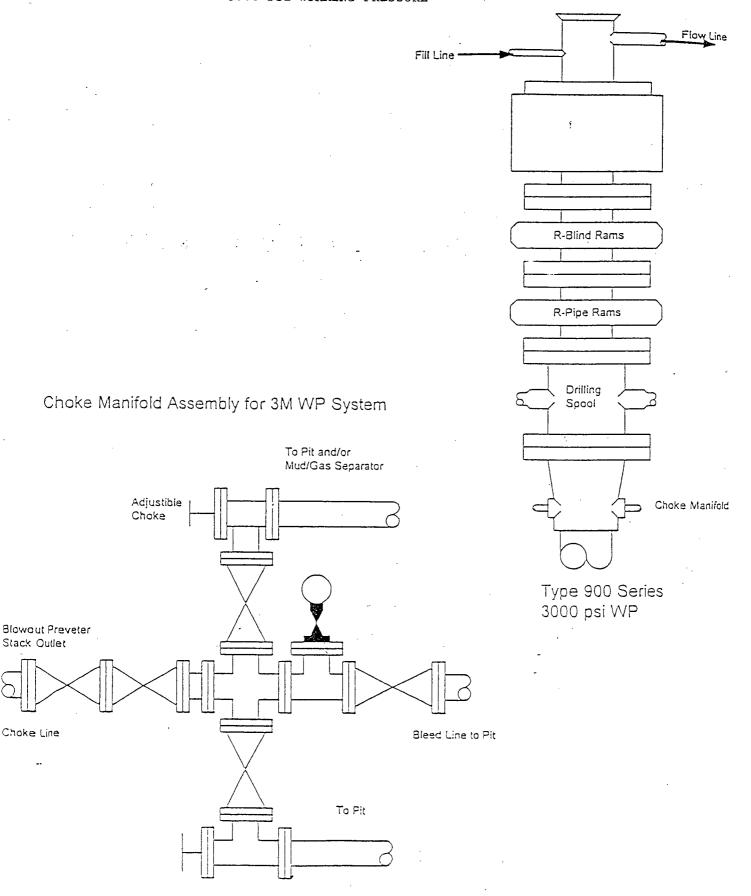

Hobbs, New Mexico 88241 (575) 393-7316 — Office (575) 392-2206 — Fax basinsurveys.com

| W.O. Number:  | JMS 28631  |    |
|---------------|------------|----|
| Survey Date:  | 05-03-2013 | \$ |
| Scale: 1" = 2 | Miles      | N  |
| Date: 05-15-  | -2013      |    |

CAZA OPERATING, LLC.



FOREHAND RANCH "27" STATE #3
Located 150' FNL and 1900' FEL
Section 27, Township 23 South, Range 27 East,
N.M.P.M., Eddy County, New Mexico.



P.O. Box 1786 1120 N. West County Rd. Hobbs, New Mexico 88241 (575) 393—7316 — Office (575) 392—2206 — Fax basinsurveys.com W.O. Number: JMS 20981

Scale: 1" = 2000'

YFLIOW TINT - USA LAND

YELLOW TINT — USA LAND BLUE TINT — STATE LAND NATURAL COLOR — FEE LAND CAZA OPERATING, LLC.

## BLOWOUT PREVENTER SYSTEM

Adjustible Choke

#### 3000 PSI WORKING PRESSURE



# **Permit Conditions of Approval**

API:

30-015-41531

| OCD<br>Reviewer | Condition                                                                                                                                                                                                                                                            |
|-----------------|----------------------------------------------------------------------------------------------------------------------------------------------------------------------------------------------------------------------------------------------------------------------|
| CSHAPARD        | Once the well is spud, to prevent ground water contamination through whole or partial conduits from the surface, the operator shall drill without interrupt