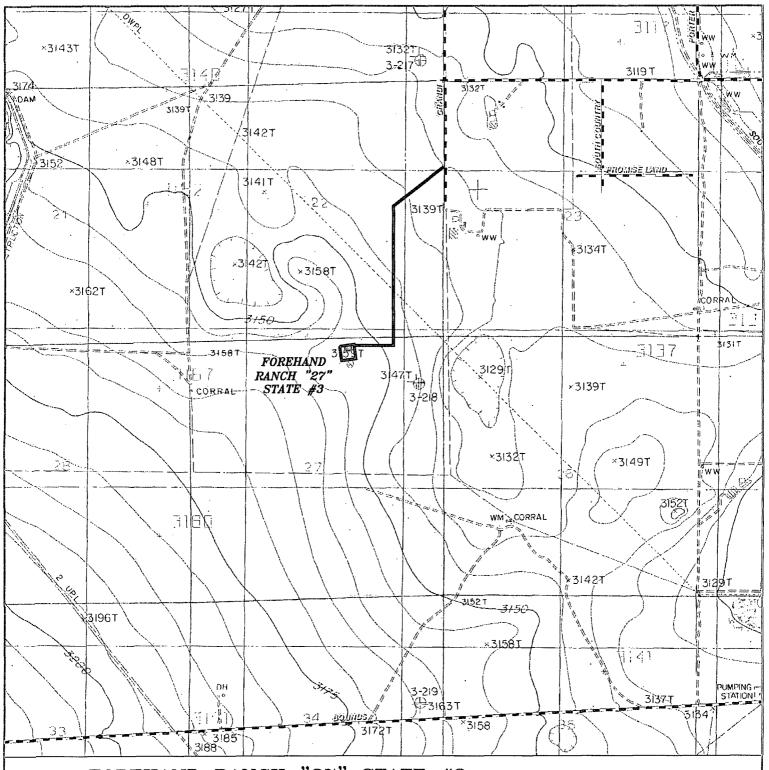

SECTION 27, TOWNSHIP 23 SOUTH, RANGE 27 EAST, N.M.P.M., EDDY COUNTY, NEW MEXICO.

Directions to Location:

FROM THE JUNCTION OF LONDON AND GRANDI, GO SOUTH ON GRANDI FOR 0.3 MILES TO LEASE ROAD, ON LEASE ROAD GO SOUTHWEST 0.3 MILES TURNING SOUTH 0.6 MILES THENCE BACK WEST 0.2 MILES TO PROPOSED LOCATION.

### CAZA OPERATING, LLC.

REF: FOREHAND RANCH "27" STATE #3 / WELL PAD TOPO

THE FOREHAND RANCH "27" STATE #3 LOCATED 150'

FROM THE NORTH LINE AND 1900' FROM THE EAST LINE OF

SECTION 27, TOWNSHIP 23 SOUTH, RANGE 27 EAST,

N.M.P.M., EDDY COUNTY, NEW MEXICO.

Survey Date: 05-03-2013 Sheet 1 of 1 Sheets

FOREHAND RANCH "27" STATE #3
Located 150' FNL and 1900' FEL
Section 27, Township 23 South, Range 27 East,
N.M.P.M., Eddy County, New Mexico.