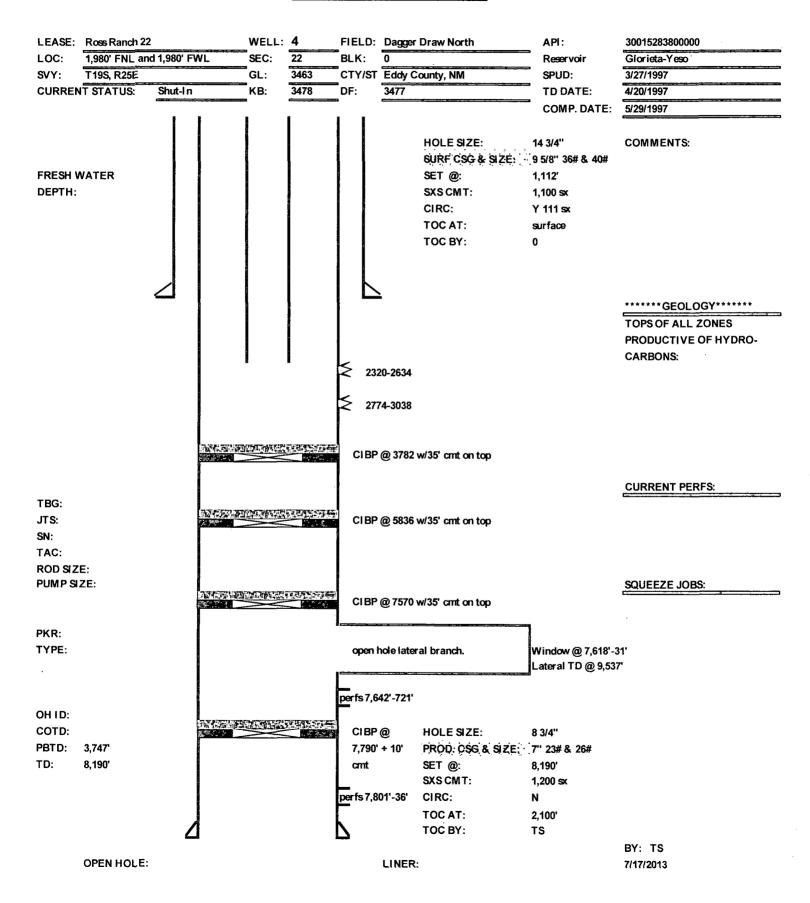

## PROPOSED WELLBORE DIAGRAM

3106 N. Big Spring St. Ste. 100 Midland, TX 79705 Tel: (432) 685-9158

April 19, 2013

State of New Mexico Oil Conservation Division – District II 811 S. First Street Artesia, New Mexico 88210

ATTN: T. C. Shapard

Re: ROSS RANCH 22 #004 – PLUGBACK APD PACKAGE 1980' FNL and 1980' FWL Section 22, T19S, R25E Eddy County, New Mexico

Dear Mr. Shapard:

Please find enclosed Forms C-101, C-102, C-144 CLEZ, and wellbore information for proposed plugback operations on the Ross Ranch 22 #004 (Nearburg Producing Company) well – API Number 30-015-28380.