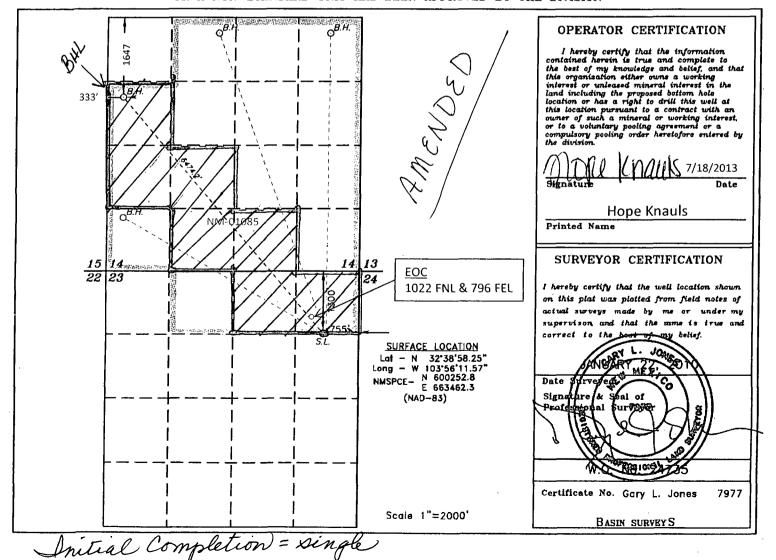

## WELL LOCATION AND ACREAGE DEDICATION PLAT

☐ AMENDED REPORT

| API Number<br>30015-39893 | Pool Code<br>5200 | ing                |  |  |
|---------------------------|-------------------|--------------------|--|--|
| Property Code<br>39056    | Pr<br>IRWIN       | Well Number        |  |  |
| ogrid no.<br>162683       | CIMAREX ENERG     | Elevation<br>3281' |  |  |

## Surface Location

| UL or lot No. | Section | Township | Range | Lot Idn | Feet from the | North/South line | Feet from the | East/West line | County |
|---------------|---------|----------|-------|---------|---------------|------------------|---------------|----------------|--------|
| A             | 23      | 19 S     | 30 E  |         | 1300          | NORTH            | 755           | EAST           | EDDY   |

## Bottom Hole Location If Different From Surface

| UL or lot No.                                                | Section | Township | Range | Lot Idn | Feet from the | North/South line | Feet from the | East/West line | County |  |
|--------------------------------------------------------------|---------|----------|-------|---------|---------------|------------------|---------------|----------------|--------|--|
| E                                                            | 14      | 19 S     | 30 E  |         | 1647          | NORTH            | 333           | WEST           | EDDY   |  |
| Dedicated Acres Joint or Infill Consolidation Code Order No. |         |          |       |         |               |                  |               |                |        |  |
| 760 280                                                      |         |          |       |         | NSL Pending   |                  |               |                |        |  |