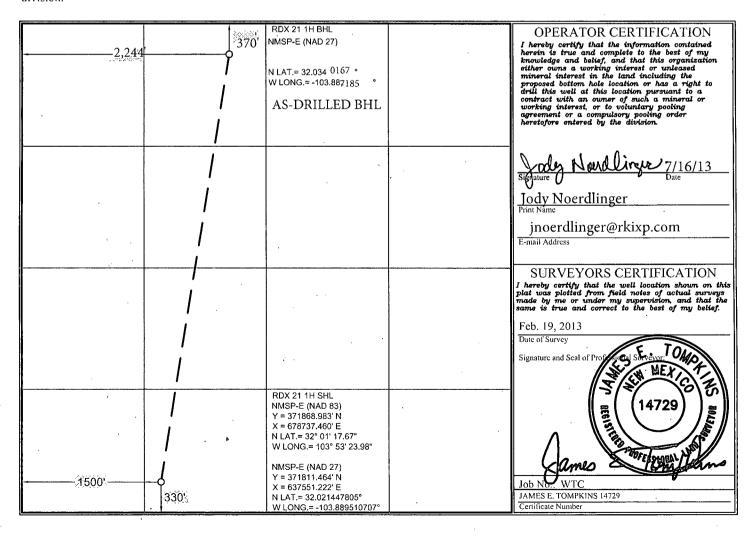

## WELL LOCATION AND ACREAGE DEDICATION PLAT

| API Number 30-015-40849                        |          |                                   | 97863           | Pool Code |               | WILDCAT; G-03 S263016K; BONE SPRING |               |                |        |
|------------------------------------------------|----------|-----------------------------------|-----------------|-----------|---------------|-------------------------------------|---------------|----------------|--------|
| Property Code                                  |          | Property Name                     |                 |           |               |                                     |               | Well Number    |        |
| 39072                                          |          | RDX FEDERAL 21                    |                 |           |               |                                     |               | 1H.            |        |
| OGRID No.                                      |          | Operator Name                     |                 |           |               |                                     |               | Elevation      |        |
| 246289                                         |          | RKI EXPLORATION & PRODUCTION, LLC |                 |           |               |                                     |               | 3021'          |        |
| Surface Location                               |          |                                   |                 |           |               |                                     |               |                |        |
| UL or lot no.                                  | Section  | Township                          | Range           | Lot Idn   | Feet from the | North/South line                    | Feet from the | East/West line | County |
| N                                              | 21       | 26 S                              | 30 E            |           | 330           | SOUTH                               | 1500          | WEST           | EDDY   |
| Bottom Hole Location If Different From Surface |          |                                   |                 |           |               |                                     |               |                |        |
| UL or lot no.                                  | Section  | Township                          | Range           | Lot Idn   | Feet from the | North/South line                    | Feet from the | East/West line | County |
| С                                              | 21       | - 26 S                            | - 30 E          |           | 370           | NORTH                               | 2,244         | WEST           | EDDY   |
| Dedicated Acres                                | Joint or | Infill                            | Consolidated Co | de Orde   | r No.         |                                     |               | •              |        |
| 160 ,                                          |          |                                   |                 |           |               |                                     |               |                |        |