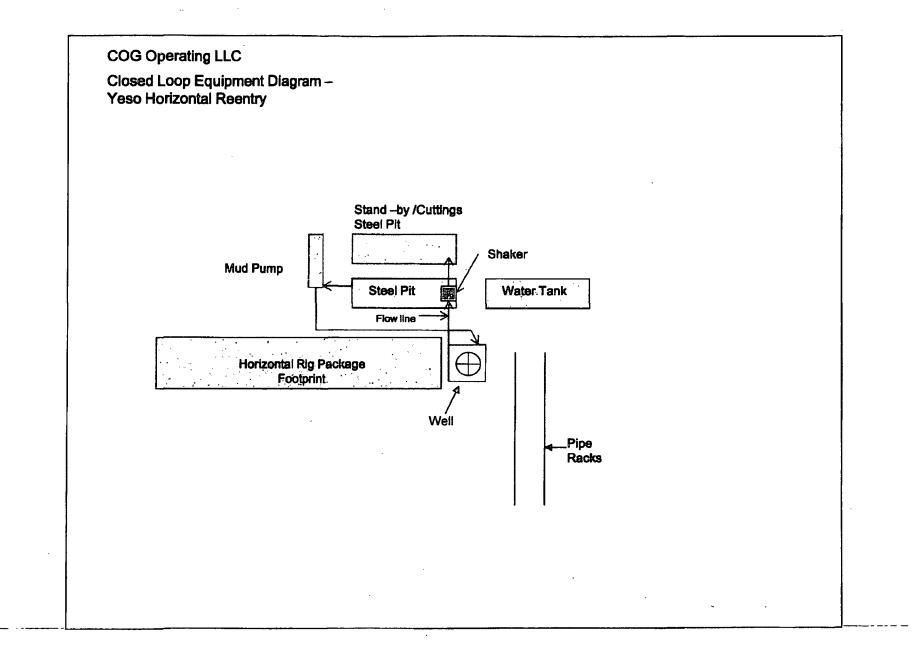

## **Closed Loop Operation & Maintenance Procedure**

All drilling fluids are circulated over shakers and through steel work-over tanks.

Fines from shaker are dropped into stand by metal tank.

Additional tanks are used to capture unused drilling fluid or cement returns from casing jobs, as necessary.

At end of job, drilling fluid is disposed in a proper off location 3<sup>rd</sup> party injection well while fines are disposed of at a proper 3<sup>rd</sup> party waste disposal site.

This equipment will be maintained by rig crews that are on location.