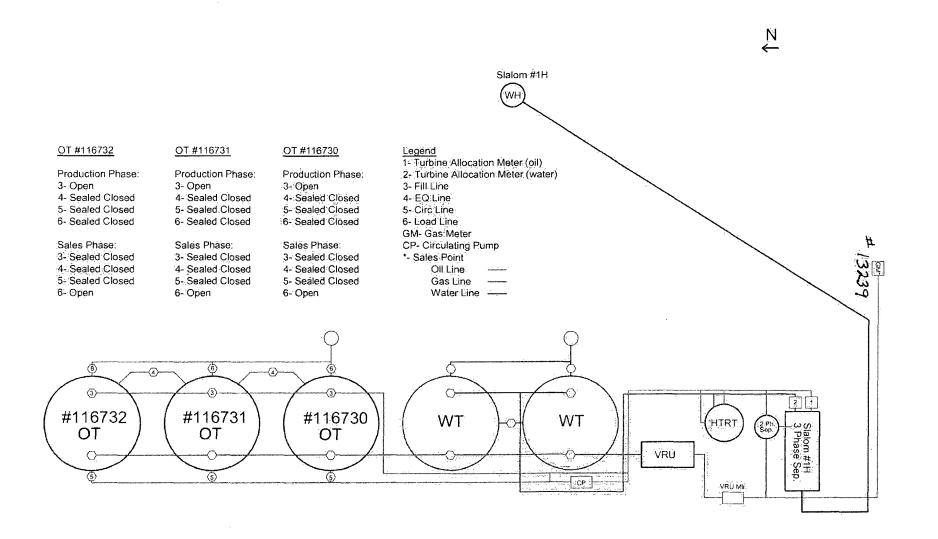

## Slalom BPZ Federal #1H 2130' FSL & 330' FEL Sec 13-T18S-R29E Unit I Eddy County, NM API #3001538541

Ν.

£

This diagram is subject to the Yates Petroleum Corporation August 1983 Security Plan which is on file at 105 South 4th Street, Artesia, NM