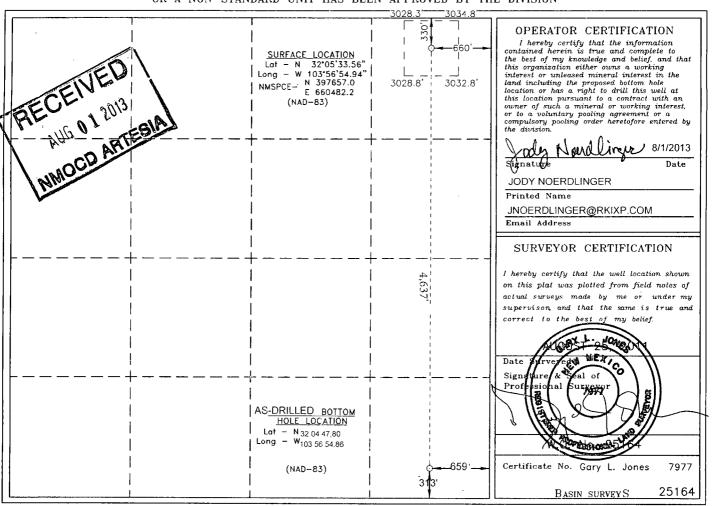

## **AS-DRILLED PLAT**

☐ AMENDED REPORT

1000 Rio Brazos Rd., Aztec, NM 87410 DISTRICT IV 1220 S. St. Francis Dr., Santa Fe, NM 87505

API Number Pool Code Pool Name CORRAL CANYON BONE SPRING SOUTH 13354 30-015-40006 Property Code Well Number Property Name NORTH BRUSHY DRAW FEDERAL "35" 2H Operator Name Elevation OGRID No. 246289 3031' RKI EXPLORATION & PRODUCTION LLC

## Surface Location

| UL or lot No.                                  | Section | Township | Range | Lot Idn | Feet from the | North/South line | Feet from the | .East/West line | County |
|------------------------------------------------|---------|----------|-------|---------|---------------|------------------|---------------|-----------------|--------|
| Α                                              | 35      | 25 S     | 29 E  |         | 330           | NORTH            | 660           | EAST            | EDDY   |
| Bottom Hole Location If Different From Surface |         |          |       |         |               |                  |               |                 |        |
| UL or lot No.                                  | Section | Township | Range | Lot Idn | Feet from the | North/South line | Feet from the | East/West line  | County |
| ا م ا                                          | 35      | 25 5     | 29 F  |         | 313           | SOUTH            | 659           | FAST            | FDDY   |

35 | 25 S | 29 E | Dedicated Acres Joint or Infill Consolidation Code 160

NO ALLOWABLE WILL BE ASSIGNED TO THIS COMPLETION UNTIL ALL INTERESTS HAVE BEEN CONSOLIDATED OR A NON-STANDARD UNIT HAS BEEN APPROVED BY THE DIVISION