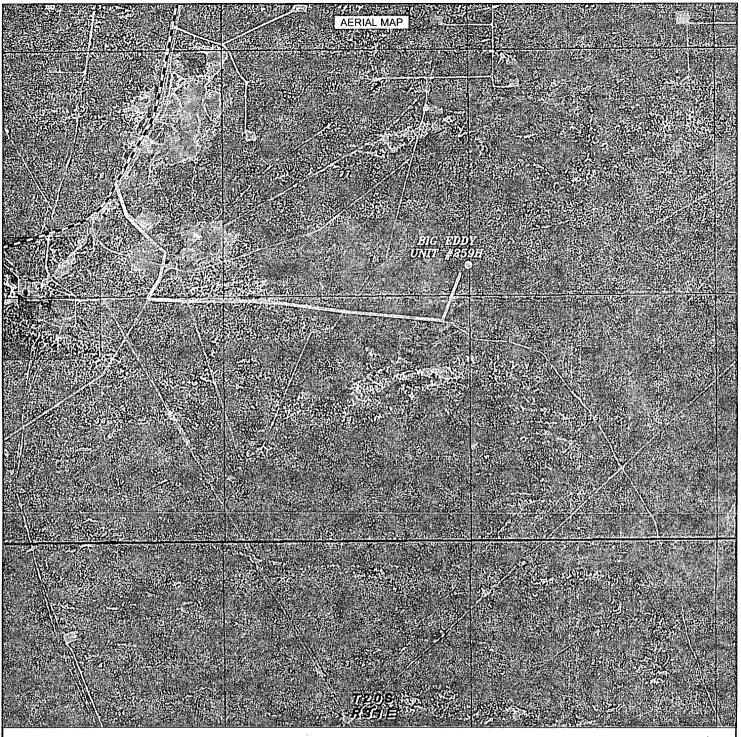

Mr. Don Peterson – Assistant Field Manager, Minerals

RE:

APPLICATION FOR PERMIT TO DRILL

BIG EDDY UNIT #259H

660' FSL, 10' FEL, Sec. 27, T24S, R30E, Eddy County, NM

Dear Mr. Peterson,

In reference to the above captioned well, I hereby certify that I, or someone under my direct supervision, have inspected the drill site and access route proposed herein; that I am familiar with the conditions which currently exist; that I have full knowledge of state and Federal laws applicable to this operation; that the statements made in the APD package are, to the best of my knowledge, true and correct; and that the work associated with the operations proposed herein will be performed in conformity with this APD package and the terms and conditions under which it is approved. I also certify that I, or the company I represent, am responsible for the operations conducted under this application. These statements are subject to the provisions of 18 U.S.C. 1001 for the filling of false statements.

## EIGHT POINT DRILLING PROGRAM BOPCO, L.P.

NAME OF WELL: Big Eddy 259H

LEGAL DESCRIPTION - SURFACE: 660' FSL, 10' FEL, Section 27, T19S, R31E, Eddy County, NM.

BHL: 660' FSL, 330' FWL, Section 27, T19S, R31E, Eddy County, New Mexico.