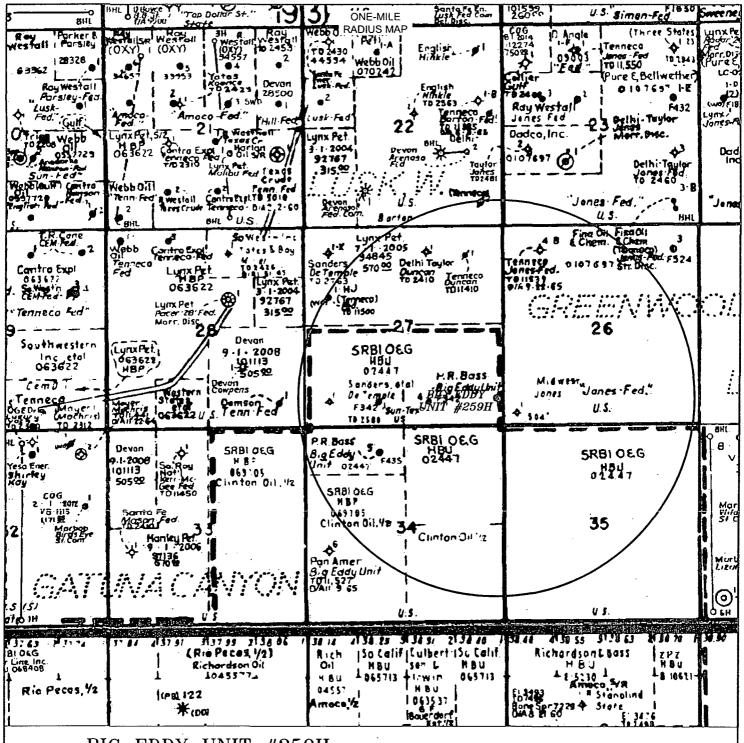

Mr. Don Peterson – Assistant Field Manager, Minerals

RE:

APPLICATION FOR PERMIT TO DRILL

BIG EDDY UNIT #259H

660' FSL, 10' FEL, Sec. 27, T24S, R30E, Eddy County, NM

Dear Mr. Peterson,

In reference to the above captioned well, I hereby certify that I, or someone under my direct supervision, have inspected the drill site and access route proposed herein; that I am familiar with the conditions which currently exist; that I have full knowledge of state and Federal laws applicable to this operation; that the statements made in the APD package are, to the best of my knowledge, true and correct; and that the work associated with the operations proposed herein will be performed in conformity with this APD package and the terms and conditions under which it is approved. I also certify that I, or the company I represent, am responsible for the operations conducted under this application. These statements are subject to the provisions of 18 U.S.C. 1001 for the filling of false statements.

## EIGHT POINT DRILLING PROGRAM BOPCO, L.P.

NAME OF WELL: Big Eddy 259H

LEGAL DESCRIPTION - SURFACE: 660' FSL, 10' FEL, Section 27, T19S, R31E, Eddy County, NM.

BHL: 660' FSL, 330' FWL, Section 27, T19S, R31E, Eddy County, New Mexico.