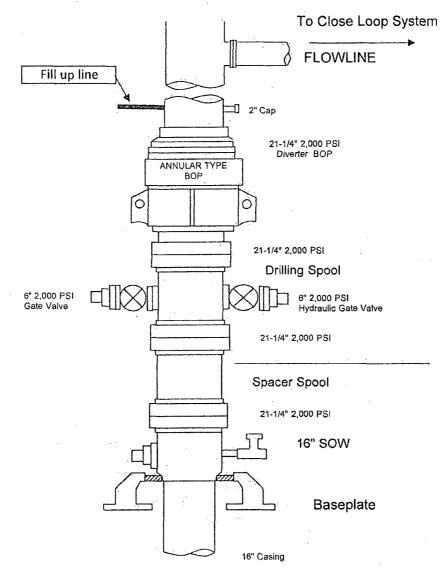

### POINT 4: PRESSURE CONTROL EQUIPMENT (SEE ATTACHED DIAGRAM A,B, or C or Z)

### \*BOPCO will be using a traditional wellhead, not a multibowl.

The BOPE when rigged up on the 16" surface casing head (18-1/8" hole) will consist of 20" hydril and diverter system per diagram B (2,000 psi WP). The hydril when installed on surface casing will be tested to 1,000 psi.

After running the 13-3/8" casing, a 13-5/8" BOP/BOPE system with a minimum rating of 3M will be installed, used, maintained and tested as per Onshore Order 2. In addition to the high pressure test, a low pressure (250-300 psig) test will be performed.

After running the 9-5/8" intermediate casing, a 13-5/8" BOP/BOPE system with a minimum rating of 3M will be installed on the 9-5/8" intermediate casing spool (8-3/4" open hole), used, maintained and tested as per Onshore Order 2. In addition to the high pressure test, a low pressure (250-300 psig) test will be performed.

These tests will be performed:

- a) Upon installation
- b) After any component changes
- c) Thirty days after a previous test
- d) As required by well conditions
- e) Anytime a seal is broken within the system

A function test to insure that the preventers are operating correctly will be performed on each trip.

BOPCO, L.P. would like to request a variance to use an armored, 3", 5000 psi WP flex hose for the choke line in the drilling of the well if the rig is equip with hose. (See specification for hose that might be used, attached with APD exhibits). This is rig equipment and will help quicken nipple up time thus saving money without a safety problem. The hose itself is rated to 5000 psi ,and has 5000 psi flanges on each end. This well is to be drilled to 15,607' MD (9,264' TVD) and max surface pressure should be +/- 2297 psi as prescribed in onshore order #2 shown as max BHP minus 0.22 psi/ft. Thus, 3000 psi BOPE is all that is needed for this well. **Please refer** 

to diagrams B, C or Z for choke manifold and closed loop system layout. If an armored flex hose is utilized, the company man will have all of the proper certified paper work for that hose available on location.

### G) H2S SAFETY EQUIPMENT

H2S monitors shall be installed prior to drilling out the surface shoe. If H2S is encountered in quantities greater than 10 PPM, the well will be shut in and H2S equipment will be installed, including a flare line that will be extended pursuant to onshore oil and gas order #6. (Please refer to diagram B or C for choke manifold and closed loop system layout when H2S is present) Please refer to H2S location diagram for location of important H2S safety items.

### I) CLOSED LOOP AND CHOKE MANIFLOLD

Please see diagram A,B,C or Z