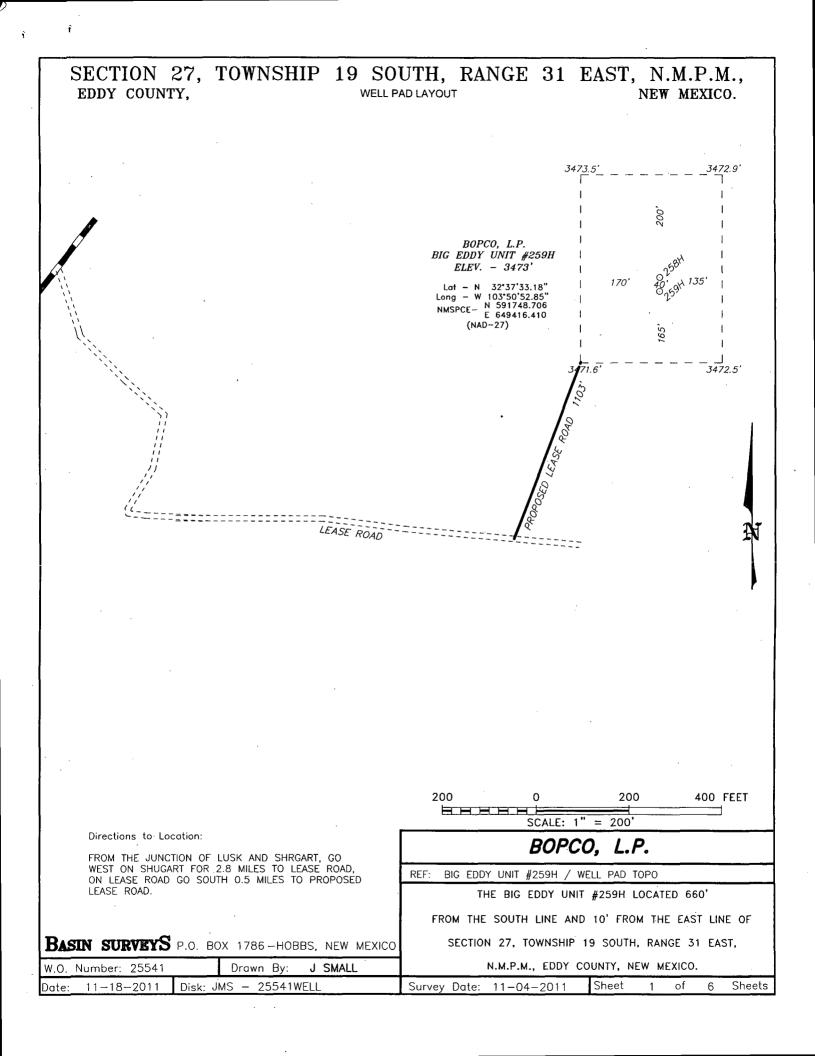

Form C-102 Revised July 16, 2010

☐ AMENDED REPORT

Submit one copy to appropriate District Office

### DISTRICT III

1000 Rio Brazos Rd., Aztec, NM 87410

DISTRICT IV 1220 S. St. Francis Dr., Santa Fe, NM 87505

OIL CONSERVATION DIVISION 1220 South St. Francis Dr. Santa Fe, New Mexico 87505

WELL LOCATION AND ACREAGE DEDICATION PLAT

| 30-015-4160   | Pool Code<br>96746 | ·         |             |  |
|---------------|--------------------|-----------|-------------|--|
| Property Code | · -                | erty Name | Well Number |  |
| 305860        |                    | DDY UNIT  | 259H        |  |
| ogrid no.     | •                  | ator Name | Elevation   |  |
| 260737        |                    | CO, L.P.  | 3473'       |  |

#### Surface Location

| UL or lot No. | Section | Township | Range | Lot Idn | Feet from the | North/South line | Feet from the | East/West line | County |
|---------------|---------|----------|-------|---------|---------------|------------------|---------------|----------------|--------|
| P             | 27      | 19 S     | 31 E  |         | 660           | SOUTH            | 10            | EAST           | EDDY   |

#### Bottom Hole Location If Different From Surface

|   | UL or lot No.                                                      | Section | Township | Range | Lot Idn | Feet from the | North/South line | Feet from the | East/West line | County |
|---|--------------------------------------------------------------------|---------|----------|-------|---------|---------------|------------------|---------------|----------------|--------|
|   | М                                                                  | 27      | 19 S     | 31 E  | •       | 660           | SOUTH            | 330           | WEST           | EDDY   |
| Ī | Dedicated Acres   Joint or Infill   Consolidation Code   Order No. |         |          |       |         |               |                  |               |                |        |
|   | 160                                                                |         |          |       |         |               |                  |               |                |        |

NO ALLOWABLE WILL BE ASSIGNED TO THIS COMPLETION UNTIL ALL INTERESTS HAVE BEEN CONSOLIDATED

|                                                                             | OR A NON-STAN                            | DARD UNIT HAS BE                        | EN APPROVED BY TH                                                          | E DIVISION                                                                                                                                                                                                                                                                                                                                                                                                                                                                                                                                                                                                                                                                                                                                                                                                                                   |
|-----------------------------------------------------------------------------|------------------------------------------|-----------------------------------------|----------------------------------------------------------------------------|----------------------------------------------------------------------------------------------------------------------------------------------------------------------------------------------------------------------------------------------------------------------------------------------------------------------------------------------------------------------------------------------------------------------------------------------------------------------------------------------------------------------------------------------------------------------------------------------------------------------------------------------------------------------------------------------------------------------------------------------------------------------------------------------------------------------------------------------|
| PROPOSED BOTTOM HOLE LOCATION Lot - N 32'37'33.11"                          |                                          |                                         |                                                                            | OPERATOR CERTIFICATION  I hereby certify that the information contained herein is true and complete to the best of my knowledge and belief, and that this organization either owns a working interest or unleased mineral interest in the land including the proposed bottom hole location or has a right to drill this well at this location pursuant to a contract with an owner of such a mineral or working interest, or he a voluntary pooling agreement or a computsory pooling order heretofore entered by the division.  MATCHIEF LOCKHART  Printed Name  CJlockhart@basspet.com  Email Address  SURVEYOR CERTIFICATION  I hereby certify that the well location shown on this plat was plotted from field notes of actual surveys made by me or under my supervison and that the same is true and correct to the best of my belief. |
| Long — W 103'51'50,60"<br>NMSPCE — N 591719.643<br>E 644477.731<br>(NAD-27) | oumannamannamannamannamannamannamannaman | anamananananananananananananananananana | Long - W 103*50'52.85"<br>NMSPCE- N 591748.706<br>E 649416.410<br>(NAD-27) | Date Syrreye & MEXICS                                                                                                                                                                                                                                                                                                                                                                                                                                                                                                                                                                                                                                                                                                                                                                                                                        |
|                                                                             | ,,,,,,,,,,,,,,,,,,,,,,,,,,,,,,,,,,,,,,,  | PROJECT AREA                            |                                                                            | Professional Surveyor                                                                                                                                                                                                                                                                                                                                                                                                                                                                                                                                                                                                                                                                                                                                                                                                                        |
| 330' BH.                                                                    |                                          | PRODUCING AREA 4940'                    | .10'                                                                       | Certificate No. Gary L. Jones 7977                                                                                                                                                                                                                                                                                                                                                                                                                                                                                                                                                                                                                                                                                                                                                                                                           |
|                                                                             | ,,,,,,,,,,,,,,,,,,,,,,,,,,,,,,,,,,,,,,   |                                         |                                                                            | BASIN SURVEYS 25541                                                                                                                                                                                                                                                                                                                                                                                                                                                                                                                                                                                                                                                                                                                                                                                                                          |