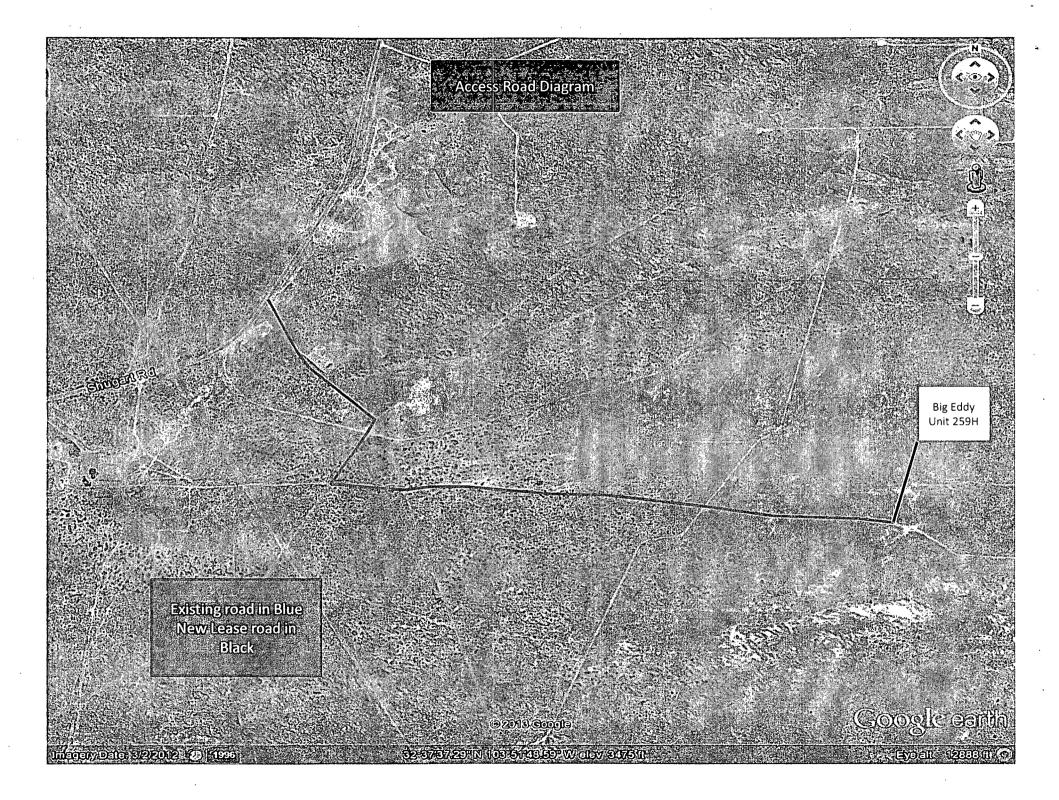

r as quickly as possible. Go upwind from source or at right angle to the wind. Do not go downwind.
- 4. Briefly apply chest pressure using arm lift method of artificial respiration to clean victim's lungs and to avoid inhaling any toxic gas directly from victim's lungs.
- 5. Provide artificial respiration if needed.
- 6. Provide for prompt transportation to the hospital and continue giving artificial respiration if needed.
- 7. Inform hospital/medical facilities of the possibility of H2S gas poisoning before they treat.

Besides basic first aid, everyone on location should have a good working knowledge of artificial respiration and CPR, as well as first aid for eyes and skin contact with liquid H<sub>2</sub>S.

Diagram 3

BOPCO, Big Eddy Unit 259H

Interim Reclamation Well Pad Layout







# **Location On-Site Notes**

Location on-site conducted by CK (Buddy) Jenkins-BOPCO L.P., Randy Rust-BLM, and Robert Gomez-Basin Survey on 11/3/2011. The Big Eddy Unit #259H was approved as is. This will be a dual well pad with the Big Eddy Unit #258H. Location layout is as follows: v-door will face the south, frac pad will be on the east/northeast corner of pad, topsoil will be stockpiled on the east side of the location and the access road will enter at the southwest corner.

#### **MULTI-POINT SURFACE USE PLAN**

#### NAME OF WELL: BIG EDDY UNIT #259H

LEGAL DESCRIPTION - SURFACE: 700' FSL, 10' FEL, Section 27, T19S, R31E, Eddy County, NM. BHL: 1980' FSL, 380' FWL, Section 27, T19S, R31E, Eddy County, New Mexico.

#### **POINT 1: EXISTING ROADS**

A) Proposed Well Site Location:

See