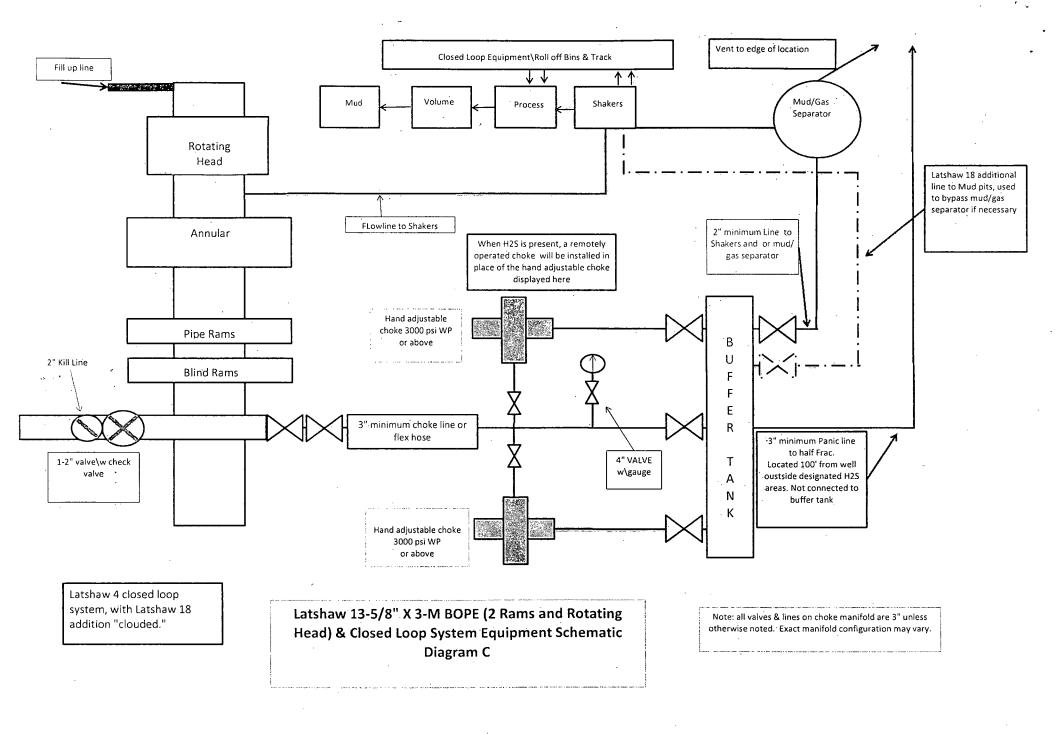

### POINT 4: PRESSURE CONTROL EQUIPMENT (SEE ATTACHED DIAGRAM A,B, or C or Z)

### \*BOPCO will be using a traditional wellhead, not a multibowl.

The BOPE when rigged up on the 16" surface casing head (18-1/8" hole) will consist of 20" hydril and diverter system per diagram B (2,000 psi WP). The hydril when installed on surface casing will be tested to 1,000 psi.

After running the 13-3/8" casing, a 13-5/8" BOP/BOPE system with a minimum rating of 3M will be installed, used, maintained and tested as per Onshore Order 2. In addition to the high pressure test, a low pressure (250-300 psig) test will be performed.

After running the 9-5/8" intermediate casing, a 13-5/8" BOP/BOPE system with a minimum rating of 3M will be installed on the 9-5/8" intermediate casing spool (8-3/4" open hole), used, maintained and tested as per Onshore Order 2. In addition to the high pressure test, a low pressure (250-300 psig) test will be performed.

These tests will be performed:

- a) Upon installation
- b) After any component changes
- c) Thirty days after a previous test
- d) As required by well conditions
- e) Anytime a seal is broken within the system

A function test to insure that the preventers are operating correctly will be performed on each trip.

BOPCO, L.P. would like to request a variance to use an armored, 3", 5000 psi WP flex hose for the choke line in the drilling of the well if the rig is equip with hose. (See specification for hose that might be used, attached with APD exhibits). This is rig equipment and will help quicken nipple up time thus saving money without a safety problem. The hose itself is rated to 5000 psi ,and has 5000 psi flanges on each end. This well is to be drilled to 15,607' MD (9,264' TVD) and max surface pressure should be +/- 2297 psi as prescribed in onshore order #2 shown as max BHP minus 0.22 psi/ft. Thus, 3000 psi BOPE is all that is needed for this well. **Please refer** 

to diagrams B, C or Z for choke manifold and closed loop system layout. If an armored flex hose is utilized, the company man will have all of the proper certified paper work for that hose available on location.

### G) H2S SAFETY EQUIPMENT

H2S monitors shall be installed prior to drilling out the surface shoe. If H2S is encountered in quantities greater than 10 PPM, the well will be shut in and H2S equipment will be installed, including a flare line that will be extended pursuant to onshore oil and gas order #6. (Please refer to diagram B or C for choke manifold and closed loop system layout when H2S is present) Please refer to H2S location diagram for location of important H2S safety items.

### I) CLOSED LOOP AND CHOKE MANIFLOLD

Please see diagram A,B,C or Z