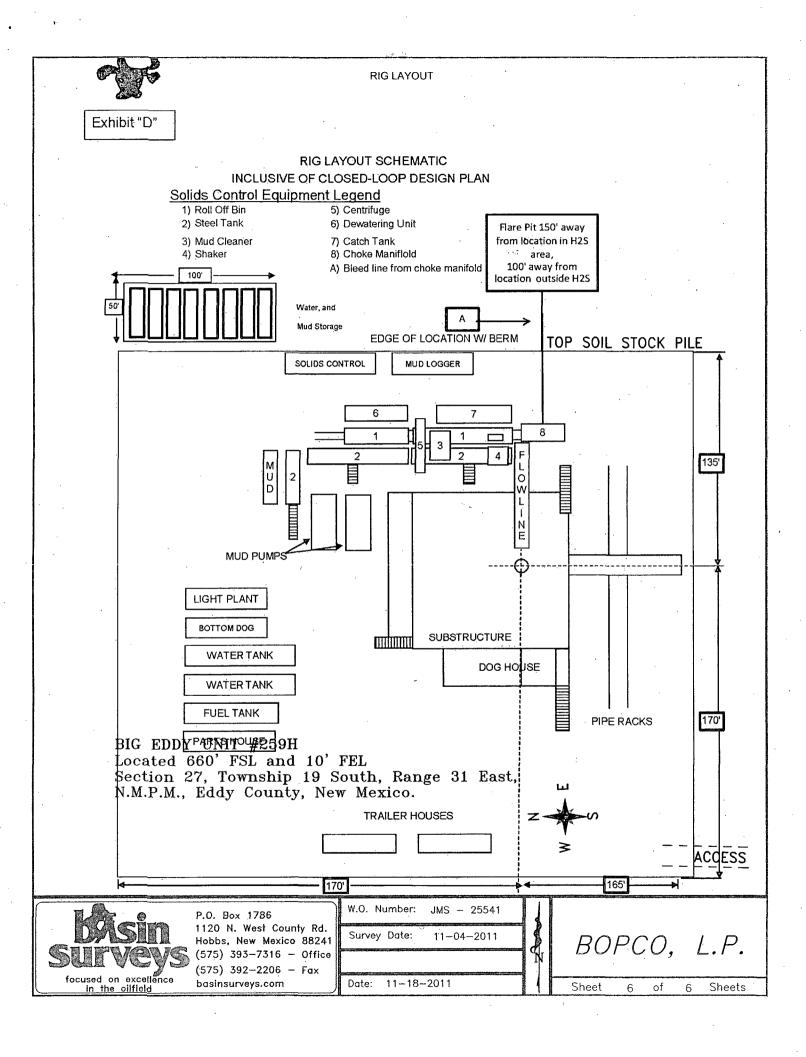

  E) SKID RIG OPERATIONS

BOPCO, L.P. plans to drill this well in conjunction with the Big Eddy Unit 258H utilizing rig skidding operations. BOPCO, L.P. requests a variance to the approved APD for Item #2 under VII. Drilling, Section A. Drilling Operations Requirements, which states the rig shall not be moved off of the hole until production casing is set. The request is to allow the rig to skid in between wellbores and drill both wells sequentially.

The Latshaw Rig #18 will be used to drill the same hole interval on all of the wells in sequence by skidding between the wells. Once a hole section has been drilled, it will be cased and cemented according to all applicable rules and regulations. The wellhead will be nippled up and tested as soon as casing is cut off after the applicable WOC time has

been reached. A blind flange of the same pressure rating as the wellhead will be utilized to seal the wellbore on all casing strings except the second intermediate and lateral well sections in which the tubing head will be utilized. Pressure will be monitored via wing valves on each wellhead section and a means for intervention will be maintained while rig is not over the well. The BOP stack will be nippled up and tested on the wellhead before drilling operations resume on each casing string. The rig will skid between the wells until each well has been drilled to TD.