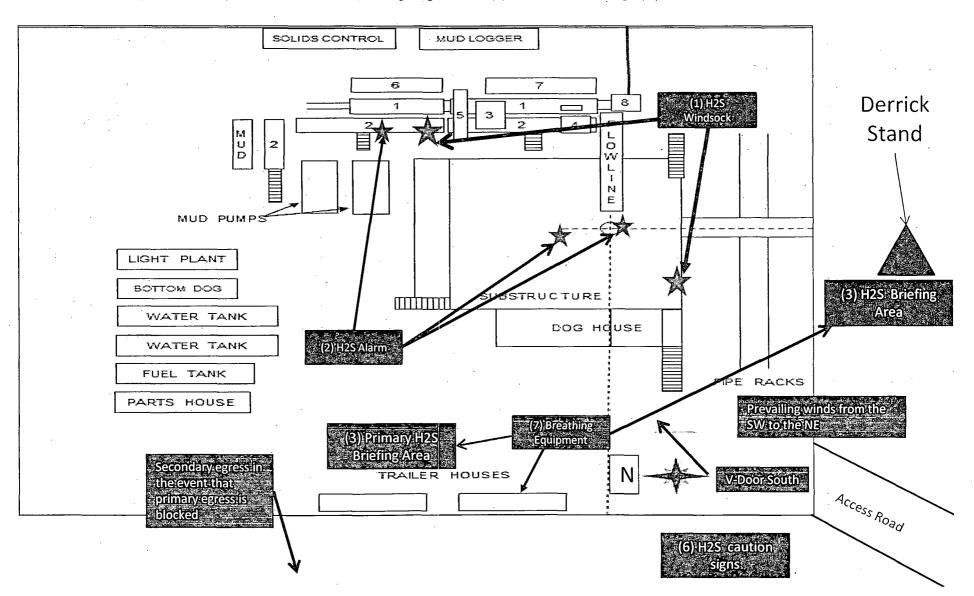

### G) H2S SAFETY EQUIPMENT

H2S monitors shall be installed prior to drilling out the surface shoe. If H2S is encountered in quantities greater than 10 PPM, the well will be shut in and H2S equipment will be installed, including a flare line that will be extended pursuant to onshore oil and gas order #6. (Please refer to diagram B or C for choke manifold and closed loop system layout when H2S is present) Please refer to H2S location diagram for location of important H2S safety items.