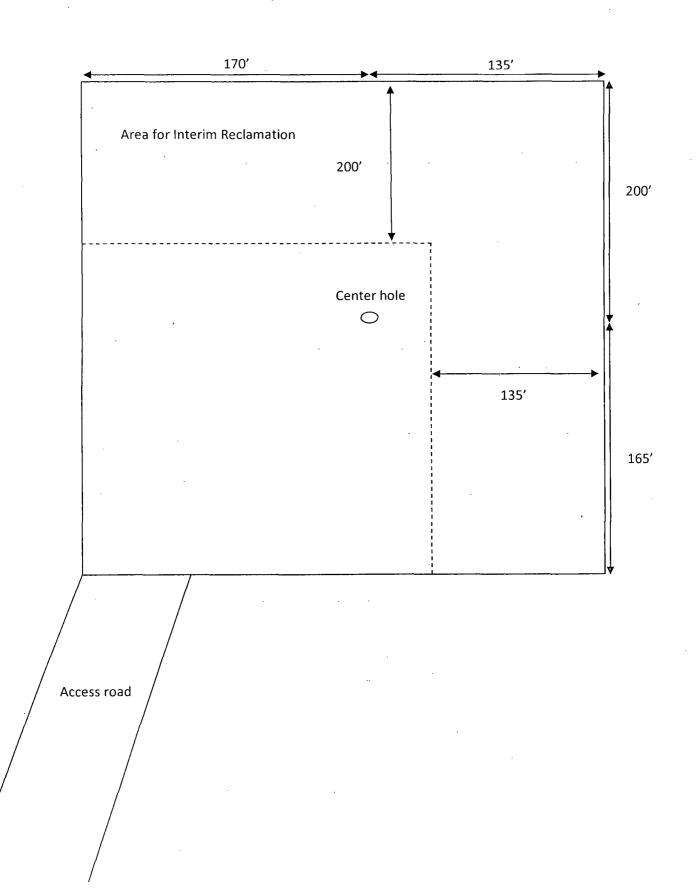

  E) SKID RIG OPERATIONS

BOPCO, L.P. plans to drill this well in conjunction with the Big Eddy Unit 258H utilizing rig skidding operations. BOPCO, L.P. requests a variance to the approved APD for Item #2 under VII. Drilling, Section A. Drilling Operations Requirements, which states the rig shall not be moved off of the hole until production casing is set. The request is to allow the rig to skid in between wellbores and drill both wells sequentially.