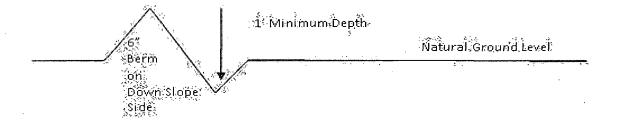

nd plans for typical road construction.

# **Ditching**

Ditching shall be required on both sides of the road.

#### Turnouts

Vehicle turnouts shall be constructed on the road. Turnouts shall be intervisible with interval spacing distance less than 1000 feet. Turnouts shall be constructed on all blind curves. Turnouts shall conform to the following diagram:



#### **Drainage**

Drainage control systems shall be constructed on the entire length of road (e.g. ditches, sidehill outsloping and insloping, lead-off ditches, culvert installation, and low water crossings).

A typical lead-off ditch has a minimum depth of 1 foot below and a berm of 6 inches above natural ground level. The berm shall be on the down-slope side of the lead-off ditch.

**Cross Section of a Typical Lead-off Ditch** 



All lead-off ditches shall be graded to drain water with a 1 percent minimum to 3 percent maximum ditch slope. The spacing interval are variable for lead-off ditches and shall be determined according to the formula for spacing intervals of lead-off ditches, but may be amended depending upon existing soil types and centerline road slope (in %);

# Formula for Spacing Interval of Lead-off Ditches

Example - On a 4% road slope that is 400 feet long, the water flow shall drain water into a lead-off ditch. Spacing interval shall be determined by the following formula:

400 foot road with 4% road slope: 
$$\frac{400'}{4\%}$$
 + 100' = 200' lead-off ditch interval

#### **Culvert Installations**

Appropriately sized culvert(s) shall be installed at the deep waterway channel flow crossing.

####