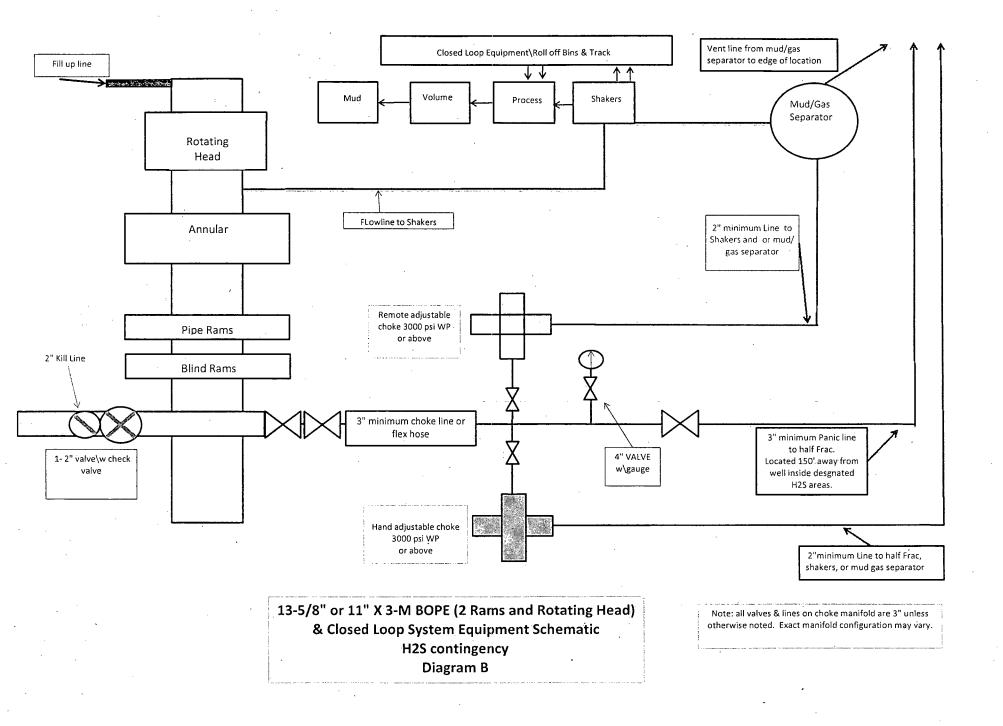

### POINT 4: PRESSURE CONTROL EQUIPMENT (SEE ATTACHED DIAGRAM A,B, or C or Z)

### \*BOPCO will be using a traditional wellhead, not a multibowl.

The BOPE when rigged up on the 16" surface casing head (18-1/8" hole) will consist of 20" hydril and diverter system per diagram B (2,000 psi WP). The hydril when installed on surface casing will be tested to 1,000 psi.

After running the 13-3/8" casing, a 13-5/8" BOP/BOPE system with a minimum rating of 3M will be installed, used, maintained and tested as per Onshore Order 2. In addition to the high pressure test, a low pressure (250-300 psig) test will be performed.

After running the 9-5/8" intermediate casing, a 13-5/8" BOP/BOPE system with a minimum rating of 3M will be installed on the 9-5/8" intermediate casing spool (8-3/4" open hole), used, maintained and tested as per Onshore Order 2. In addition to the high pressure test, a low pressure (250-300 psig) test will be performed.

These tests will be performed:

- a) Upon installation
- b) After any component changes
- c) Thirty days after a previous test
- d) As required by well conditions
- e) Anytime a seal is broken within the system

A function test to insure that the preventers are operating correctly will be performed on each trip.

BOPCO, L.P. would like to request a variance to use an armored, 3", 5000 psi WP flex hose for the choke line in the drilling of the well if the rig is equip with hose. (See specification for hose that might be used, attached with APD exhibits). This is rig equipment and will help quicken nipple up time thus saving money without a safety problem. The hose itself is rated to 5000 psi ,and has 5000 psi flanges on each end. This well is to be drilled to 15,607' MD (9,264' TVD) and max surface pressure should be +/- 2297 psi as prescribed in onshore order #2 shown as max BHP minus 0.22 psi/ft. Thus, 3000 psi BOPE is all that is needed for this well. **Please refer** 

to diagrams B, C or Z for choke manifold and closed loop system layout. If an armored flex hose is utilized, the company man will have all of the proper certified paper work for that hose available on location.

### G) H2S SAFETY EQUIPMENT

H2S monitors shall be installed prior to drilling out the surface shoe. If H2S is encountered in quantities greater than 10 PPM, the well will be shut in and H2S equipment will be installed, including a flare line that will be extended pursuant to onshore oil and gas order #6. (Please refer to diagram B or C for choke manifold and closed loop system layout when H2S is present) Please refer to H2S location diagram for location of important H2S safety items.

### I) CLOSED LOOP AND CHOKE MANIFLOLD

Please see diagram A,B,C or Z