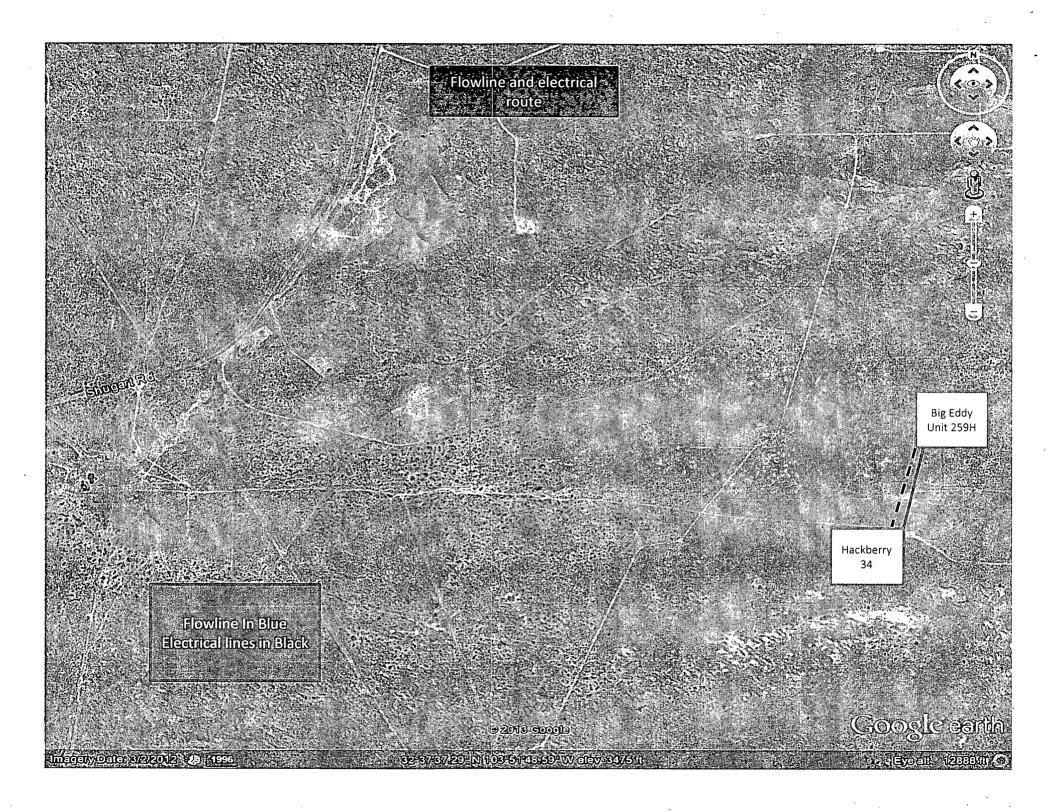

air as quickly as possible. Go upwind from source or at right angle to the wind. Do not go downwind.
- 4. Briefly apply chest pressure using arm lift method of artificial respiration to clean victim's lungs and to avoid inhaling any toxic gas directly from victim's lungs.
- 5. Provide artificial respiration if needed.
- 6. Provide for prompt transportation to the hospital and continue giving artificial respiration if needed.
- 7. Inform hospital/medical facilities of the possibility of H2S gas poisoning before they treat.

Besides basic first aid, everyone on location should have a good working knowledge of artificial respiration and CPR, as well as first aid for eyes and skin contact with liquid H<sub>2</sub>S.

Diagram 3

BOPCO, Big Eddy Unit 259H

Interim Reclamation Well Pad Layout







# **Location On-Site Notes**

Location on-site conducted by CK (Buddy) Jenkins-BOPCO L.P., Randy Rust-BLM, and Robert Gomez-Basin Survey on 11/3/2011. The Big Eddy Unit #259H was approved as is. This will be a dual well pad with the Big Eddy Unit #258H. Location layout is as follows: v-door will face the south, frac pad will be on the east/northeast corner of pad, topsoil will be stockpiled on the east side of the location and the access road will enter at the southwest corner.

#### **MULTI-POINT SURFACE USE PLAN**

#### NAME OF WELL: BIG EDDY UNIT #259H

LEGAL DESCRIPTION - SURFACE: 700' FSL, 10' FEL, Section 27, T19S, R31E, Eddy County, NM. BHL: 1980' FSL, 380' FWL, Section 27, T19S, R31E, Eddy County, New Mexico.

#### **POINT 1: EXISTING ROADS**

A) Proposed Well Site Location:

S