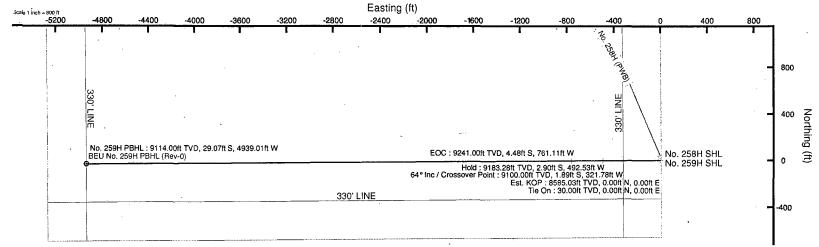

## BOPCO, L.P.

Location: Eddy County, NM

Field: Big Eddy Facility: Big Eddy Unit No.258H & No. 259H

Slot: No. 259H SHL Well: No. 259H

Wellbore: No. 259H PWB

|                           | Well Profile Data                                                                            |        |          |          |         |          |       |         |  |  |  |  |
|---------------------------|----------------------------------------------------------------------------------------------|--------|----------|----------|---------|----------|-------|---------|--|--|--|--|
| Design Comment            | Design Comment MD (ft) Inc (9) Az (9) TVD (ft) Local N (ft) Local E (ft) DLS (9100ft) VS (ft |        |          |          |         |          |       |         |  |  |  |  |
| Tie On                    | 30.00                                                                                        | 0.000  | 269.663  | 30.00    | 0.00    | 0.00     | 0.00  | 0.00    |  |  |  |  |
| Est. KOP                  | 8585.03                                                                                      | 0.000  | .269.663 | 8585.03  | 0.00    | 0.00     | 0.00  | 0.00    |  |  |  |  |
| 64° Inc / Crossover Point | 9225.03                                                                                      | 64.000 | 269.663  | 9100.00  | -1.89   | -321.78  | 10.00 | 321.79  |  |  |  |  |
| Hold                      | 9415.01                                                                                      | 64.000 | 269.663  | ,9183.28 | · -2.90 | -492.53  | 0.00  | 492.54  |  |  |  |  |
| EOC                       | 9692.42                                                                                      | 91.741 | 269.663  | 9241.00  | -4.48   | -761.11  | 10.00 | 761.12  |  |  |  |  |
| No. 259H PBHL             | 13872.33                                                                                     | 91.741 | 269.663  | 9114.00  | -29.07  | -4939.01 | 0.00  | 4939.10 |  |  |  |  |

Est. KOP: 0.00° Inc. 8585.03ft MD, 8585.03ft TVD, 0.00ft VS

64° Inc / Crossover Point: 64.00° Inc, 9225.03ft MD, 9100.00ft TVD, 321.79ft VS Hold: 64.00° inc, 9415.01ft MD, 9183.28ft TVD, 492.54ft VS

2000