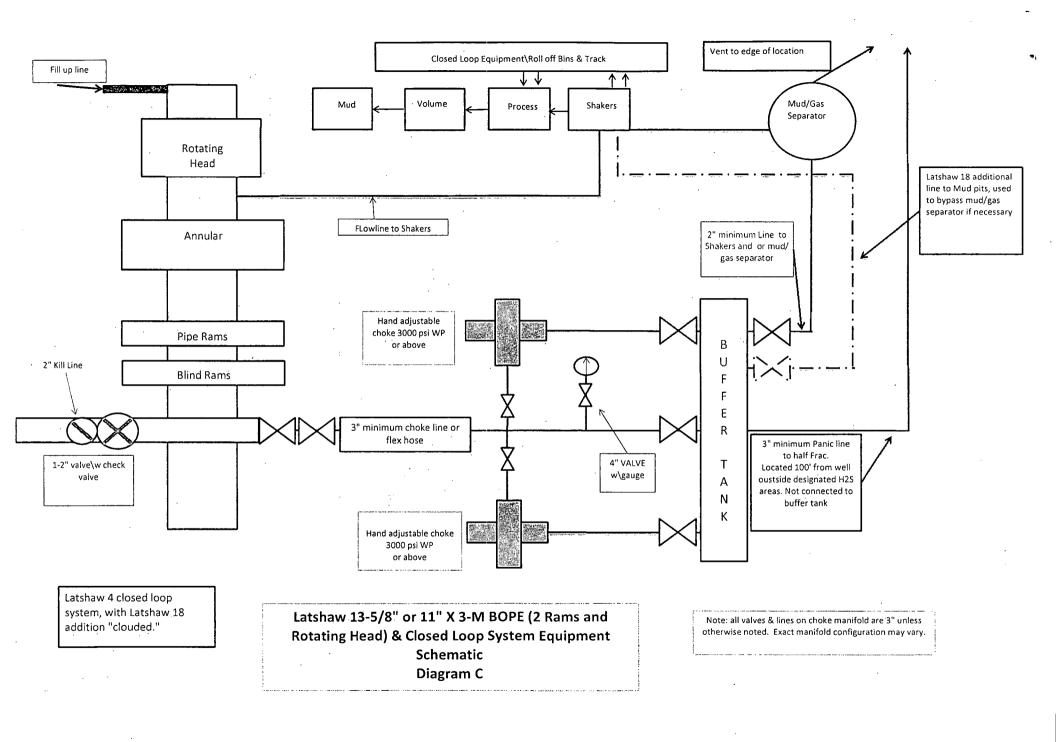

### POINT 4: PRESSURE CONTROL EQUIPMENT (SEE ATTACHED DIAGRAM A,B, or C or Z)

### \*BOPCO will be using a traditional wellhead, not a multibowl.

The BOPE when rigged up on the 16" surface casing head (18-1/8" hole) will consist of 20" hydril and diverter system per diagram B (2,000 psi WP). The hydril when installed on surface casing will be tested to 1,000 psi.

After running the 13-3/8" casing, a 13-5/8" BOP/BOPE system with a minimum rating of 3M will be installed, used, maintained and tested as per Onshore Order 2. In addition to the high pressure test, a low pressure (250-300 psig) test will be performed.

After running the 9-5/8" intermediate casing, a 13-5/8" BOP/BOPE system with a minimum rating of 3M will be installed on the 9-5/8" intermediate casing spool (8-3/4" open hole), used, maintained and tested as per Onshore Order 2. In addition to the high pressure test, a low pressure (250-300 psig) test will be performed.

These tests will be performed:

- a) Upon installation
- b) After any component changes
- c) Thirty days after a previous test
- d) As required by well conditions
- e) Anytime a seal is broken within the system

A function test to insure that the preventers are operating correctly will be performed on each trip.

BOPCO, L.P. would like to request a variance to use an armored, 3", 5000 psi WP flex hose for the choke line in the drilling of the well if the rig is equip with hose. (See specification for hose that might be used, attached with APD exhibits). This is rig equipment and will help quicken nipple up time thus saving money without a safety problem. The hose itself is rated to 5000 psi ,and has 5000 psi flanges on each end. This well is to be drilled to 15,607' MD (9,264' TVD) and max surface pressure should be +/- 2297 psi as prescribed in onshore order #2 shown as max BHP minus 0.22 psi/ft. Thus, 3000 psi BOPE is all that is needed for this well. **Please refer** 

to diagrams B, C or Z for choke manifold and closed loop system layout. If an armored flex hose is utilized, the company man will have all of the proper certified paper work for that hose available on location.

### G) H2S SAFETY EQUIPMENT

H2S monitors shall be installed prior to drilling out the surface shoe. If H2S is encountered in quantities greater than 10 PPM, the well will be shut in and H2S equipment will be installed, including a flare line that will be extended pursuant to onshore oil and gas order #6. (Please refer to diagram B or C for choke manifold and closed loop system layout when H2S is present) Please refer to H2S location diagram for location of important H2S safety items.

### I) CLOSED LOOP AND CHOKE MANIFLOLD

Please see diagram A,B,C or Z