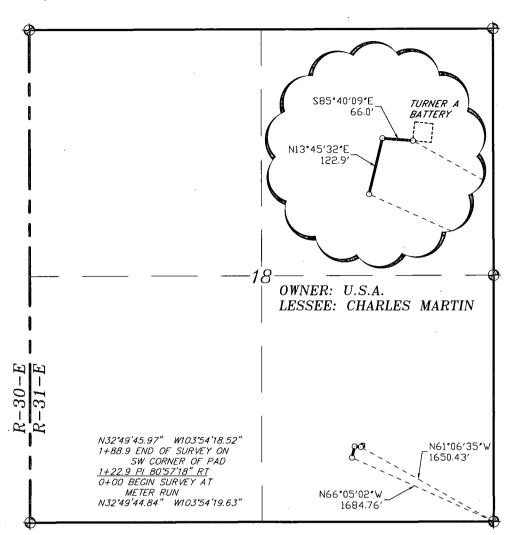

#### SECTION 18, TOWNSHIP 17 SOUTH, RANGE 31 EAST, N.M.P.M., NEW MEXICO. EDDY COUNTY.

### LEGAL DESCRIPTION

A STRIP OF LAND 30.0 FEET WIDE, LOCATED IN SECTION 18, TOWNSHIP 17 SOUTH, RANGE 31 EAST, N.M.P.M., LEA COUNTY, NEW MEXICO AND BEING 15.0 FEET LEFT AND RIGHT OF THE ABOVE PLATTED CENTERLINE SURVEY.

SEC. 18 188.9 FEET = 0.04 MILES = 11.45 RODS = 0.13 ACRES

1000

 $oldsymbol{\mathsf{Basin}}$   $oldsymbol{\mathsf{surveyS}}$  p.o. box 1786 –hobbs, new mexico

W.O. Number: 28309 Drawn By: K. GOAD KJG - 28309TRACT.DWG Date: 04-22-2013 Disk:

LINN OPERATING, INC.

1000

2000 FEET

Sheets

REF: TURNER A BATTERY FLARE PIPELINE

> A PIPELINE CROSSING USA LAND IN SECTION 18, TOWNSHIP 17 SOUTH, RANGE 31 EAST, N.M.P.M., EDDY COUNTY, NEW MEXICO.

Sheet Survey Date: 04-17-2013