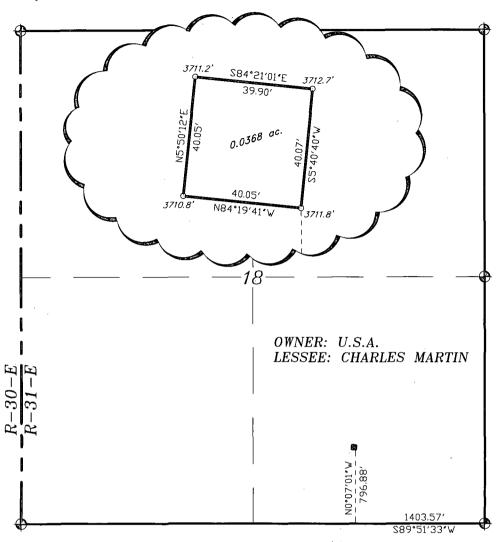

# SECTION 18, TOWNSHIP 17 SOUTH, RANGE 31 EAST, N.M.P.M., EDDY COUNTY. NEW MEXICO.

#### LEGAL DESCRIPTION

A TRACT OF LAND LOCATED IN SECTION 18, TOWNSHIP 17 SOUTH, RANGE 31 EAST, N.M.P.M., EDDY COUNTY, NEW MEXICO AND BEING MORE PARTICULARLY DESCRIBED AS FOLLOWS:

BEGINNING AT A POINT WHICH LIES S.89'51'33"W., 1403.57 FEET AND N.00'07'01"W., 796.88 FEET FROM THE SOUTHEAST CORNER OF SAID SECTION 18; THENCE N.84'19'41"W., 40.05 FEET; THENCE N.05'50'12"E., 40.05 FEET; THENCE S.84'21'01"E., 39.90 FEET; THENCE S.05'40'40"W., 40.07 FEET TO THE POINT OF BEGINNING. SAID TRACT OF LAND CONTAINING 0.0368 ACRES, MORE OR LESS.

BASIN SURVEYS P.O. BOX 1786-HOBBS, NEW MEXICO

W.O. Number: 28309 Drawn By: **K. GOAD**Date: 04-22-2013 Disk: KJG - 28309TRACT.DWG

1000 0 1000 2000 FEET

## LINN OPERATING, INC.

REF: TURNER A BATTERY FLARE

A TRACT OF LAND IN

SECTION 18, TOWNSHIP 17 SOUTH, RANGE 31 EAST,

N.M.P.M., EDDY COUNTY, NEW MEXICO.

Survey Date: 04-17-2013

Sheet

of 1