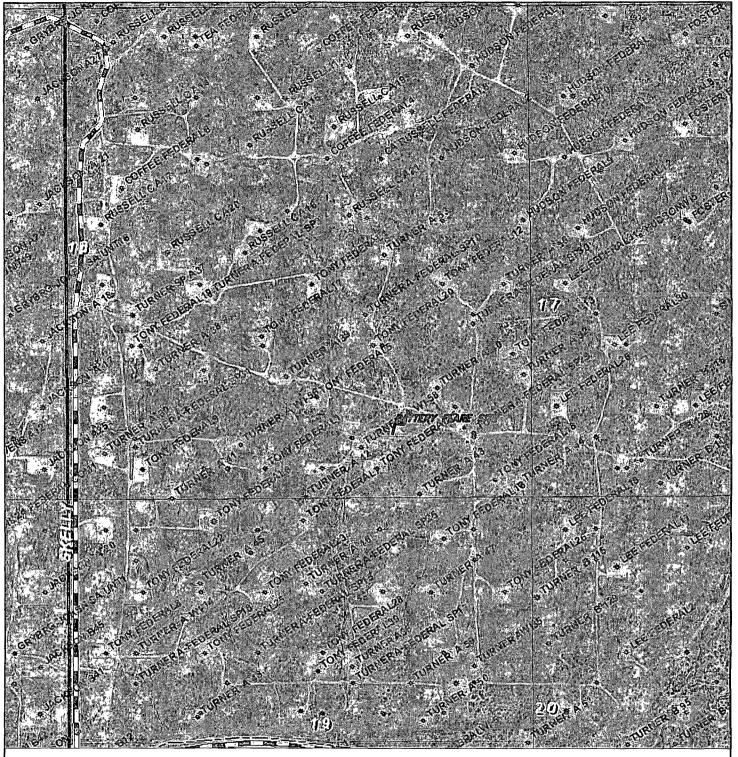

PROPOSED PIPELINE AND TURNER A BATTERY FLARE SITE Section 18, Township 17 South, Range 31 East, N.M.P.M., Eddy County, New Mexico.

P.O. Box 1786 1120 N. West County Rd. Hobbs, New Mexico 88241 (575) 393-7316 - Office (575) 392-2206 - Fax basinsurveys.com W.O. Number: KJG - 2830

Scale: 1" = 1000'

YELLOW TINT — USA LAND BLUE TINT — STATE LAND NATURAL COLOR — FEE LAND LINN OPERATING, INC.

PROPOSED PIPELINE AND TURNER A BATTERY FLARE SITE Section 18, Township 17 South, Range 31 East, N.M.P.M., Eddy County, New Mexico.