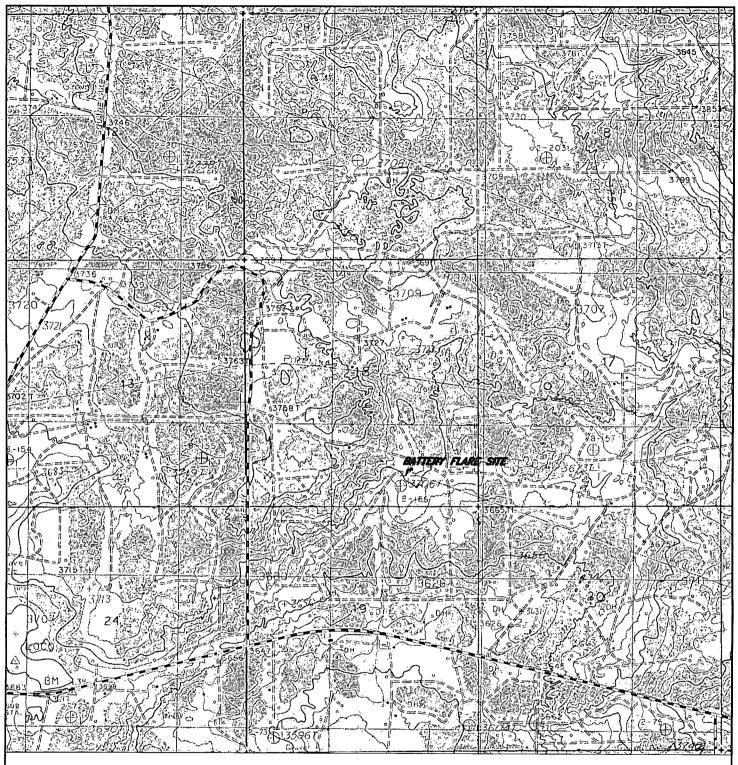

PROPOSED PIPELINE AND TURNER A BATTERY FLARE SITE Section 18, Township 17 South, Range 31 East, N.M.P.M., Eddy County, New Mexico.

P.O. Box 1786 1120 N. West County Rd. Hobbs, New Mexico 88241 (575) 393-7316 - Office (575) 392-2206 - Fax basinsurveys.com W.O. Number: KJG - 2830

Scale: 1" = 1000'

YELLOW TINT — USA LAND BLUE TINT — STATE LAND NATURAL COLOR — FEE LAND LINN OPERATING, INC.

PROPOSED PIPELINE AND TURNER A BATTERY FLARE SITE Section 18, Township 17 South, Range 31 East, N.M.P.M., Eddy County, New Mexico.