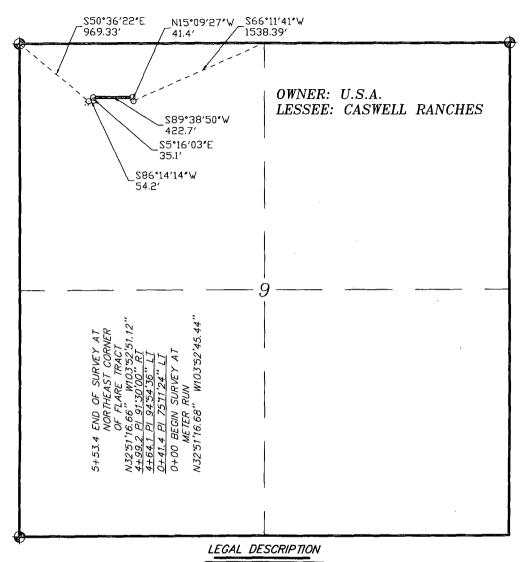

| Federal Active |
|              |    |      |   |      |           | Federal Active |
|              |    |      |   |      |           | Federal Active |
|              |    |      |   |      |           | Federal Active |
|              |    | — .  | _ |      |           | Federal Active |
| 30-015-28388 | ΗE | WEST | В | #086 | Oil       | Federal Active |
|              |    |      | _ |      |           | Federal Active |
|              |    |      |   |      |           | Federal Active |
|              |    |      |   |      |           | Federal Active |
|              |    |      |   |      |           | Federal Active |
| 30-015-28538 | HF | WEST | R | #092 | $\cap$ il | Federal Active |

# SECTION 9, TOWNSHIP 17 SOUTH, RANGE 31 EAST, N.M.P.M., EDDY COUNTY, NEW MEXICO.



A STRIP OF LAND 30.0 FEET WIDE, LOCATED IN SECTION 9, TOWNSHIP 17 SOUTH, RANGE 31 EAST, N.M.P.M., EDDY COUNTY, NEW MEXICO AND BEING 15.0 FEET LEFT AND RIGHT OF THE ABOVE PLATTED CENTERLINE SURVEY.

553.4 FEET = 0.10 MILES = 33.54 RODS = 0.38 ACRES



BLM LEASE NUMBER: NMLC 029426B COMPANY NAME: LINN Operating INC ASSOCIATED WELL NAME: H E West B 43

#### STANDARD STIPULATIONS FOR SURFACE INSTALLED PIPELINES

A copy of the application (Grant, Sundry Notice, APD) and attachments, including stipulations, survey plat and/or map, will be on location during construction. BLM personnel may request to you a copy of your permit during construction to ensure compliance with all stipulations.

Holder agrees to comply with the following stipulations to the satisfaction of the Authorized Officer:

-