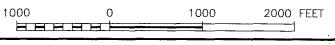

#### SECTION 8, TOWNSHIP 17 SOUTH, RANGE 31 EAST, N.M.P.M., NEW MEXICO. EDDY COUNTY.

# LEGAL DESCRIPTION

A STRIP OF LAND 30.0 FEET WIDE, LOCATED IN SECTION 8, TOWNSHIP 17 SOUTH, RANGE 31 EAST, N.M.P.M., EDDY COUNTY, NEW MEXICO AND BEING 15.0 FEET LEFT AND RIGHT OF THE ABOVE PLATTED CENTERLINE SURVEY.

151.7 FEET = 0.03 MILES = 9.19 RODS = 0.10 ACRES

Disk: JG - 28572

Date: 4-30-2013

1000 1000 2000 FEET LIAN OPERATING, INC. JL KEEL B FLARE TRACT A PIPELINE CROSSING USA LAND IN

SECTION 8, TOWNSHIP 17 SOUTH, RANGE 31 EAST, N.M.P.M., EDDY COUNTY, NEW MEXICO.

Survey Date: 4-17-2013

Sheet

Sheets