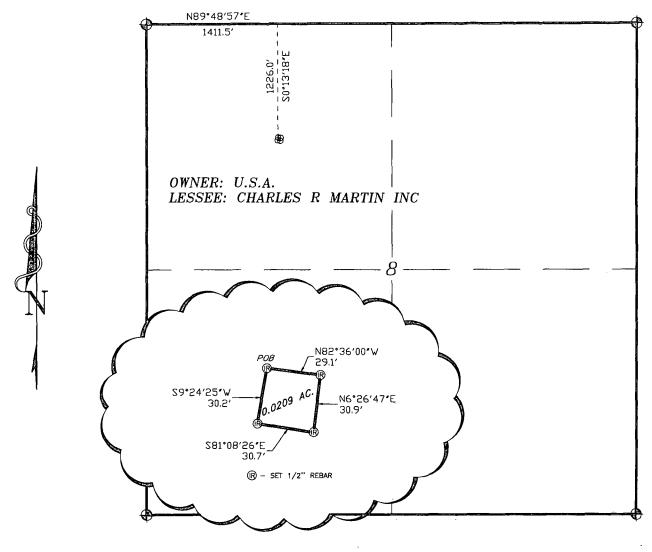

# SECTION 8, TOWNSHIP 17 SOUTH, RANGE 31 EAST, N.M.P.M., EDDY COUNTY, NEW MEXICO.

## LEGAL DESCRIPTION

A TRACT OF LAND LOCATED IN SECTION 8, TOWNSHIP 17 SOUTH, RANGE 31 EAST, N.M.P.M., EDDY COUNTY, NEW MEXICO AND BEING MORE PARTICULARLY DESCRIBED AS FOLLOWS:

BEGINNING AT A POINT WHICH LIES N89'48'57"E., 1411.5 FEET AND SO'13'18"E., 1226.0 FEET FROM THE NORTHWEST CORNER OF SAID SECTION 8; THENCE S9'24'25"W., 30.2 FEET; THENCE S81'08'26"E., 30.7 FEET; THENCE N6'26'47"E., 30.9 FEET; THENCE N82'36'00"W., 29.1 FEET TO THE POINT OF BEGINNING. SAID TRACT OF LAND CONTAINS 0.0209 ACRES, MORE OR LESS.

BASIN SURVEYS P.O. BOX 1786-HOBBS, NEW MEXICO

W.O. Number: 28572 Drawn By: J. GOAD

# LINN OPERATING, INC.

REF: JL KEEL B FLARE TRACT

A TRACT OF LAND IN

SECTION 8, TOWNSHIP 17 SOUTH, RANGE 31 EAST,
N.M.P.M., EDDY COUNTY, NEW MEXICO.

N.M.F.M., EDDT COUNTT, NEW MEXICO.

Survey Date: 4-17-2013 | Sheet 1 of 1 Sheets