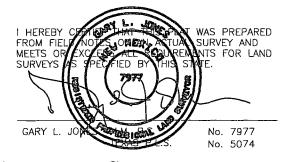

#### SECTION 8, TOWNSHIP 17 SOUTH, RANGE 31 EAST, N.M.P.M., NEW MEXICO. EDDY COUNTY.

## LEGAL DESCRIPTION

A STRIP OF LAND 30.0 FEET WIDE, LOCATED IN SECTION 8, TOWNSHIP 17 SOUTH, RANGE 31 EAST, N.M.P.M., EDDY COUNTY, NEW MEXICO AND BEING 15.0 FEET LEFT AND RIGHT OF THE ABOVE PLATTED CENTERLINE SURVEY.

151.7 FEET = 0.03 MILES = 9.19 RODS = 0.10 ACRES

2000 FEET

Sheets

Sheet

Survey Date: 4-17-2013

Disk: JG - 28572

Date: 4-30-2013