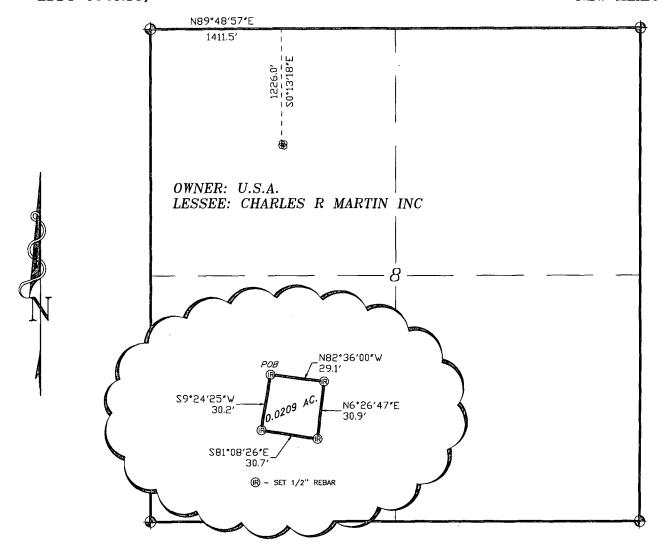

#### SECTION 8, TOWNSHIP 17 SOUTH, RANGE 31 EAST, N.M.P.M., EDDY COUNTY. NEW MEXICO.

### LEGAL DESCRIPTION

A TRACT OF LAND LOCATED IN SECTION 8, TOWNSHIP 17 SOUTH, RANGE 31 EAST, N.M.P.M., EDDY COUNTY, NEW MEXICO AND BEING MORE PARTICULARLY DESCRIBED AS FOLLOWS:

BEGINNING AT A POINT WHICH LIES N89'48'57"E., 1411.5 FEET AND SO'13'18"E., 1226.0 FEET FROM THE NORTHWEST CORNER OF SAID SECTION 8; THENCE S9'24'25"W., 30.2 FEET; THENCE S81'08'26"E., 30.7 FEET; THENCE N6'26'47"E., 30.9 FEET; THENCE N82'36'00"W., 29.1 FEET TO THE POINT OF BEGINNING. SAID TRACT OF LAND CONTAINS 0.0209 ACRES, MORE OR LESS.

BASIN SURVEYS P.O. BOX 1786-HOBBS, NEW MEXICO

W.O. Number: 28572 Drawn By: J. GOAD Date: 4-22-2013

Disk:

JG- 28572T

1000 1,000 2000 FEET

## LINN OPERATING. INC.

REF: JL KEEL B FLARE TRACT

A TRACT OF LAND IN

SECTION 8, TOWNSHIP 17 SOUTH, RANGE 31 EAST, N.M.P.M., EDDY COUNTY, NEW MEXICO.

Sheet Sheets Survey Date: 4-17-2013