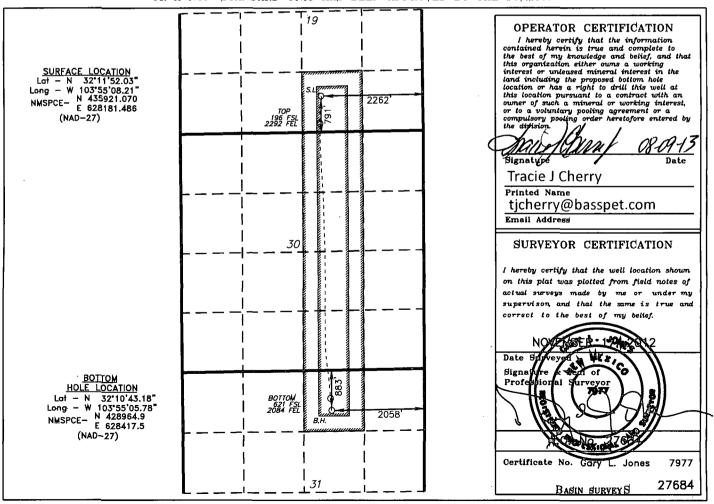

## OIL CONSERVATION DIVISION

1220 South St. Francis Dr. Santa Fe, New Mexico 87505

WELL LOCATION AND ACREAGE DEDICATION PLAT

AMENDED REPORT Mg. Drillen

| API Number<br>30-015-4119 | Pool Code 47545 Pierce Crossing, B | <u>v</u>            |  |  |
|---------------------------|------------------------------------|---------------------|--|--|
| Property Code<br>306402   | Property Name POKER LAKE UNIT      | Well Number<br>443H |  |  |
| odrid No.<br>260737       | Operator Name<br>BOPCO, L.P.       | Elevation<br>3155'  |  |  |

## Surface Location

| ſ | UL or lot No. | Section | Township | Range | Lot Idn | Feet from the | North/South line | Feet from the | East/West line | County |
|---|---------------|---------|----------|-------|---------|---------------|------------------|---------------|----------------|--------|
|   | 0             | 19      | 24 S     | 30 E  |         | 791           | SOUTH            | 2262          | EAST           | EDDY   |

## Bottom Hole Location If Different From Surface

| UL or lot No.                                                      | Section | Township | Range | Lot Idn | Feet from the               | North/South line | Feet from the | East/West line | County |
|--------------------------------------------------------------------|---------|----------|-------|---------|-----------------------------|------------------|---------------|----------------|--------|
| В                                                                  | 31      | 24 S     | 30 E  |         | 883                         | NORTH            | 2058          | EAST           | EDDY   |
| Dedicated Acres   Joint or Infill   Consolidation Code   Order No. |         |          |       |         |                             |                  |               |                |        |
| 240                                                                |         |          |       | _       | * Mash Draw: Nel/BS (AV SD) |                  |               |                |        |