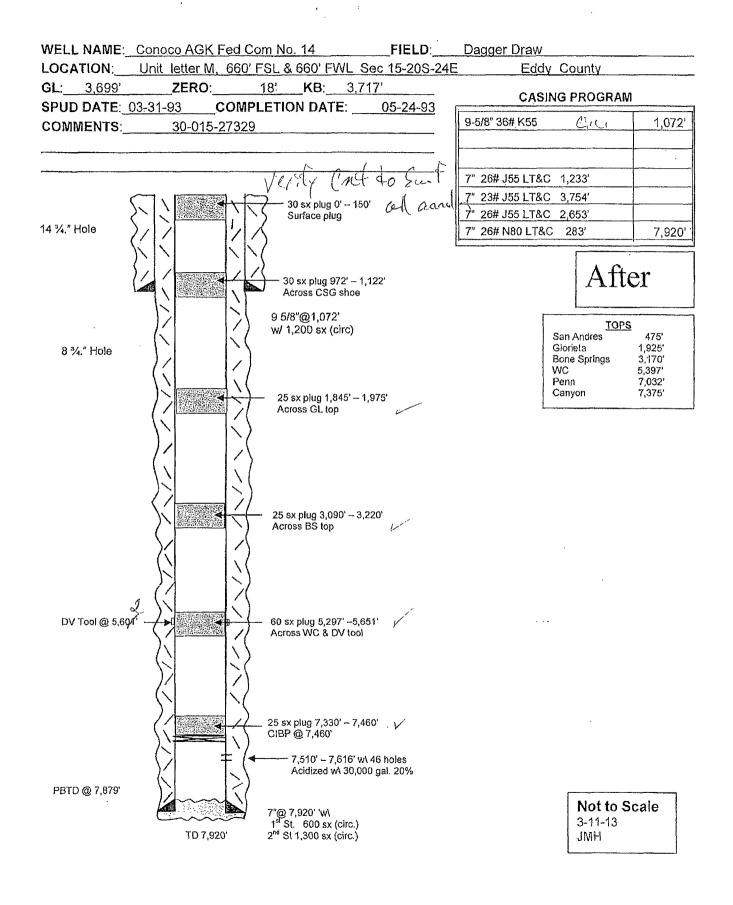

### 32. Additional remarks, continued

8. Remove all surface equipment and weld dry hole marker per regulations.

Wellbore schematics attached

| ,           |              | FSL & 660' FWL Sec                  | 15-20S-24E | Eddy County                                                    |                                                        |  |
|-------------|--------------|-------------------------------------|------------|----------------------------------------------------------------|--------------------------------------------------------|--|
|             |              |                                     | 5-24-93    | CASING PROGRAM                                                 |                                                        |  |
| •           | 30-015-27329 |                                     | 9-5/8" 36# | K55                                                            | 1,07                                                   |  |
|             |              |                                     | 78.003.15  | 51700 d 000l                                                   |                                                        |  |
|             |              |                                     |            | 5 LT&C 1,233'                                                  |                                                        |  |
| 5.          |              | $\langle$                           |            | 5 LT&C 3,754'<br>5 LT&C 2,653'                                 |                                                        |  |
| 14 ¾." Hole |              | ζ                                   | 7" 26# N8  |                                                                | 7,92                                                   |  |
| . {         |              | 9 5/8*@1,072'<br>w/ 1,200 sx (circ) |            | TOF                                                            |                                                        |  |
| 8 ¾." Hole  |              |                                     |            | San Andres<br>Glorieta<br>Bone Springs<br>WC<br>Penn<br>Canyon | 475'<br>1,925'<br>3,170'<br>5,397'<br>7,032'<br>7,375' |  |
|             |              | DV Tool @ 5,601'                    |            |                                                                |                                                        |  |
|             |              | 7,510' - 7,616' w\ 46 h             | olae       |                                                                |                                                        |  |