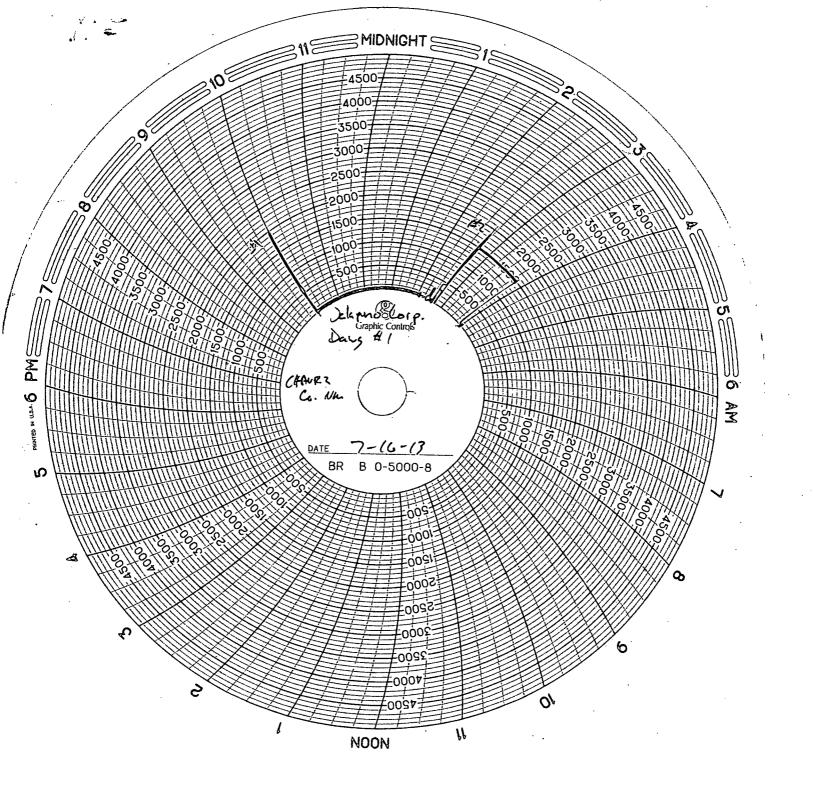

| Submit 1 Copy To Repropriate                                                                                                                                                                  |                             | State of New Mexico                                                 |                                        | Form C-103                                     |
|-----------------------------------------------------------------------------------------------------------------------------------------------------------------------------------------------|-----------------------------|---------------------------------------------------------------------|----------------------------------------|------------------------------------------------|
| <u>District 1</u> – (575) 393-6161<br>1625 N. French Dr., Hobbs, NM 88240                                                                                                                     |                             |                                                                     | WELL API NO.                           | Revised July 18, 2013                          |
| District II - (575) 748-1283 OU CONSERVATION DIVISION                                                                                                                                         |                             |                                                                     | 30-005-64158                           |                                                |
| District III - (505) 334-6178   1220 South St. Francis Dr.     1000 Rio Brazos Rd., Aztec, NM 87410   Santa Fe, NM 87505     1220 S. St. Francis Dr., Santa Fe, NM   87505                    |                             |                                                                     | 5. Indicate Type                       |                                                |
|                                                                                                                                                                                               |                             |                                                                     | STATE                                  | FEE                                            |
|                                                                                                                                                                                               |                             |                                                                     |                                        | 6. State Oil & Gas Lease No.<br><b>V0-9295</b> |
| SUNDRY NOTICES AND REPORTS ON WELLS<br>(DO NOT USE THIS FORM FOR PROPOSALS TO DRILL OR TO DEEPEN OR PLUG BACK TO A<br>DIFFERENT RESERVOIR. USE "APPLICATION FOR PERMIT" (FORM C-101) FOR SUCH |                             |                                                                     |                                        | or Unit Agreement Name                         |
|                                                                                                                                                                                               |                             |                                                                     |                                        | WG                                             |
| PROPOSALS.)                                                                                                                                                                                   |                             |                                                                     | 8. Well Number                         |                                                |
| 1. Type of Well: Oil Well Gas Well Other   2. Name of Operator                                                                                                                                |                             |                                                                     | 9. OGRID Num                           |                                                |
| 2. Name of Operator                                                                                                                                                                           | JALAPENO CORF               | PORATION                                                            | 9. OGKID Num                           | ber 2030/                                      |
| 3. Address of Operator PO BOX 1608                                                                                                                                                            |                             |                                                                     | 10. Pool name o                        | r Wildcat                                      |
| ALBUQUERQUE, NM 87103                                                                                                                                                                         |                             |                                                                     | WILDCAT; SA                            | N ANDRES                                       |
| 4. Well Location<br>Unit Letter <b>H</b>                                                                                                                                                      | I : 2225 feet from          | the <b>NORTH</b> line and <u>'</u>                                  | 704 feet from the E                    | AST line                                       |
| Section: $\overline{21}$                                                                                                                                                                      | Township: 9-S               | Range: 27-E NM                                                      |                                        | CHAVES                                         |
|                                                                                                                                                                                               |                             | n (Show whether DR, RKB, RT, (                                      |                                        |                                                |
|                                                                                                                                                                                               |                             | 3858' GL                                                            |                                        |                                                |
| 12.                                                                                                                                                                                           | Check Appropriate           | Box to Indicate Nature of N                                         | lotice, Report or Other                | Data                                           |
|                                                                                                                                                                                               |                             |                                                                     | SUBSEQUENT RE                          |                                                |
| PERFORM REMEDIAL V                                                                                                                                                                            |                             |                                                                     |                                        |                                                |
| TEMPORARILY ABANDO                                                                                                                                                                            |                             | —                                                                   |                                        | P AND A                                        |
| PULL OR ALTER CASIN                                                                                                                                                                           |                             | _                                                                   |                                        | —                                              |
| DOWNHOLE COMMING                                                                                                                                                                              | LE 🔲                        |                                                                     |                                        |                                                |
| CLOSED-LOOP SYSTEM                                                                                                                                                                            | 1                           |                                                                     |                                        | 5                                              |
| OTHER:                                                                                                                                                                                        |                             |                                                                     | BOP TESTING                            |                                                |
|                                                                                                                                                                                               |                             | s. (Clearly state all pertinent det<br>LE 19.15.7.14 NMAC. For Mult |                                        |                                                |
|                                                                                                                                                                                               | ion or recompletion.        | LE 19.15.7.14 NWAC. FOI Wuit                                        | ipie Completions. Attach               | wentoore diagram of                            |
| F F                                                                                                                                                                                           | ·····                       |                                                                     |                                        |                                                |
| ON 7/16/13 B                                                                                                                                                                                  | OD TESTED BV M              | AN WELDING SERVICE                                                  |                                        | (SEE ATTACHED                                  |
| -                                                                                                                                                                                             |                             |                                                                     | 5. IILLD AT 15001 SI                   | (SEE ATTACHED                                  |
| RESULTS OF                                                                                                                                                                                    | PRESSURE TEST)              |                                                                     |                                        |                                                |
|                                                                                                                                                                                               |                             |                                                                     |                                        | CEIVED                                         |
|                                                                                                                                                                                               |                             |                                                                     |                                        |                                                |
|                                                                                                                                                                                               |                             | Accepted                                                            | for record Aut                         | a <b>0 9</b> 2013                              |
|                                                                                                                                                                                               |                             | NMC                                                                 | CORT NMOC                              | DARTESIA                                       |
|                                                                                                                                                                                               |                             |                                                                     | 8/15/13                                | DARIESIA                                       |
|                                                                                                                                                                                               | •                           |                                                                     | ······································ |                                                |
| Spud Date: 6/.                                                                                                                                                                                | 3/2013                      | Rig Release Date:                                                   |                                        |                                                |
| ·                                                                                                                                                                                             | ·····                       |                                                                     |                                        |                                                |
|                                                                                                                                                                                               |                             |                                                                     | auladaa and haliaf                     |                                                |
| hereby certify that the inf                                                                                                                                                                   | ormation above is-true a    | nd complete to the best of my kn                                    | owledge and bellel.                    |                                                |
| GIGNATURE 14. Com                                                                                                                                                                             | 1.15                        | TITLE VICE PR                                                       |                                        | TE <u>8/6/201</u>                              |
| DIUNATUKE <u>~ pri sum</u>                                                                                                                                                                    |                             |                                                                     |                                        |                                                |
| Type or print name <u>H. EM</u>                                                                                                                                                               | MONS <sup>J</sup> YATES III | E-mail address: <u>eyates@jala</u>                                  | penocorp.com PHON                      | E: <u>505-242-2050</u>                         |
| -                                                                                                                                                                                             | 22/ Junto                   | D = A                                                               | S. MI WA                               | Plie lines                                     |
| APPROVED BY:                                                                                                                                                                                  | yuun                        | TITLETITLE                                                          | nfeury i DA                            | TE_0/11/0015                                   |
| or State Use Only                                                                                                                                                                             | RDade                       | TITLE DIST A.                                                       | S m                                    | TE_8/19/2013                                   |