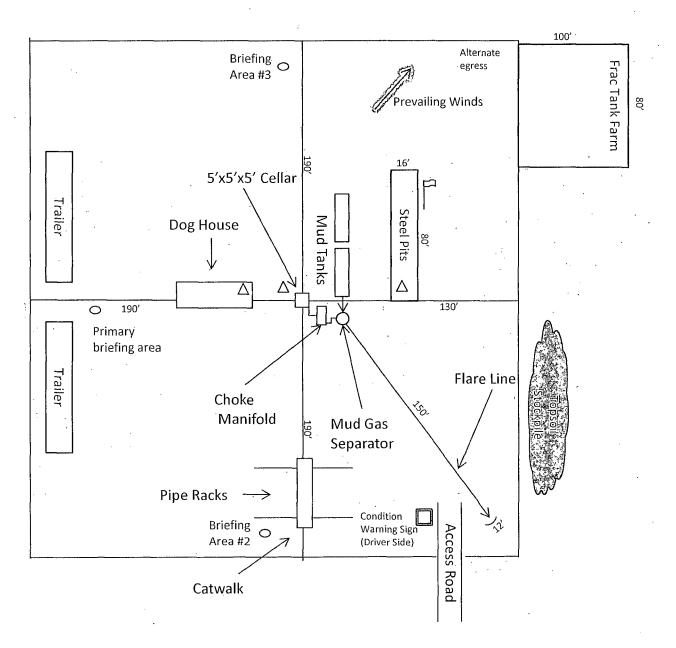

#### 14 Potential Hazards:

No abnormal pressures or temperatures are expected. In accordance with Onshore Order 6, Cimarex does not anticipate that there will be enough H<sub>2</sub>S from the surface to the Bone Spring formations to meet the BLM's minimum requirements for the submission of an "H<sub>2</sub>S Drilling Operation Plan" or "Public Protection Plan" for the drilling and completion of this well. Since we have an H<sub>2</sub>S Safety package on all wells, attached is an "H₂S Drilling Operations Plan." Adequate flare lines will be installed off the mud / gas separator where gas may be flared safely. All personnel will be familiar with all aspects of safe operation of equipment being used.