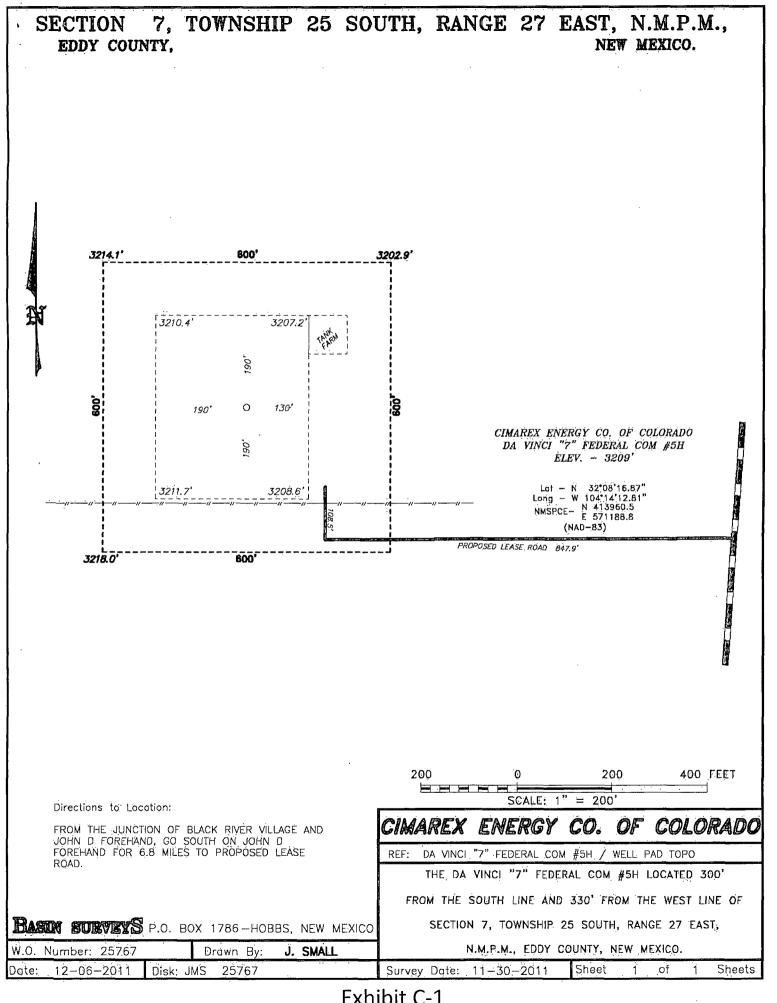

#### OIL CONSERVATION DIVISION

1220 South St. Francis Dr. Santa Fe, New Mexico 87505

DISTRICT III 1000 Rio Brazos Rd., Aztec, NM 87410

DISTRICT IV 1220 S. St. Francis Dr., Santa Fe, NM 8750

| 1220 S. St. Francis D                               | r., Santa Fe, I                 |               | WELL LO       | CATION  | AND ACREA                 | GE DEDICATI      | ON PLAT           | ☐ AMENDEE              | REPORT |
|-----------------------------------------------------|---------------------------------|---------------|---------------|---------|---------------------------|------------------|-------------------|------------------------|--------|
| <sup>дрі</sup><br>30-015-                           | Number, 4/6/2                   | 2/            | 974           | 194°    | Cor                       | Honwood DA       | Pau Pool Napa S   |                        |        |
|                                                     | 3 7737 DA VINCI "7" FEDERAL COM |               |               |         |                           |                  |                   |                        |        |
| ogrid N<br>2150                                     |                                 |               | CIM           | IAREX E | Operator Nam<br>NERGY CO. | OF COLORADO      | )                 | Eleva<br>320           | •      |
|                                                     |                                 |               |               |         | Surface Loc               | ation            |                   |                        |        |
| UL or lot No.                                       | Section 7                       | Township 25 S | Range 27 E    | Lot Idn | Feet from the 300         | North/South line | Feet from the 330 | East/West line WEST    | County |
|                                                     | ,                               |               | Bottom        | Hole Lo | cation If Diffe           | rent From Sur    | face              |                        |        |
| UL or lot No.                                       | Section 7                       | Township 25 S | Range<br>27 E | Lot Idn | Feet from the             | North/South line | Feet from the 920 | East/West line<br>WEST | County |
| Dedicated Acre<br>1 <b>57. 48</b><br><del>160</del> | s Joint o                       | or Infill Co  | nsolidation   | Code Or | der No.                   |                  |                   |                        |        |
| NO ALLO                                             | WABLE V                         | VILL BE AS    | SSIGNED       | TO THIS | COMPLETION U              | JNTIL ALL INTER  | RESTS HAVE BI     | EEN CONSOLIDA          | ATED   |

NO ALLOWABLE WILL BE ASSIGNED TO THIS COMPLETION UNTIL ALL INTERESTS HAVE BEEN CONSOLIDATED OR A NON-STANDARD UNIT HAS BEEN APPROVED BY THE DIVISION

**Operator Certification Statement** Da Vinci 7 Federal Com 5H Cimarex Energy Co. of Colorado UL M - Sec 7-25S-27E Eddy County, NM

DA VINCI "7" FEDERAL COM #5H Located 300' FSL and 330' FWL Section 7, Township 25 South, Range 27 East, N.M.P.M., Eddy County, New Mexico.

P.O. Box 1786 1120 N. West County Rd. Hobbs, New Mexico 88241 (575) 393—7316 — Office (575) 392—2206 — Fax basinsurveys.com

CIMAREX ENERGY CO. OF COLORADO

DA VINCI "7" FEDERAL COM #5H Located 300' FSL and 330' FWL Section 7, Township 25 South, Range 27 East, N.M.P.M., Eddy County, New Mexico.

P.O. Box 1786 1120 N. West County Rd. Hobbs, New Mexico 88241 (575) 393-7316 - Office (575) 392-2206 - Fax basinsurveys.com