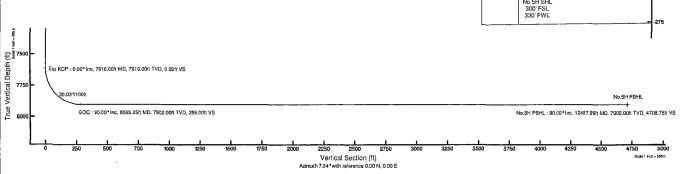

## Cimarex Energy Co. of Colorado Location: Eddy County, NM Field: (Da Vanci) Sec. 7, T25S, R27E Facility: Da Vanci 7 Fed Com No.5H Wellbore: No.5H PWB

|                | Well Profile Data                                                                                                                                              |        |       |         |         |        |       |         |  |  |  |
|----------------|----------------------------------------------------------------------------------------------------------------------------------------------------------------|--------|-------|---------|---------|--------|-------|---------|--|--|--|
| Design Comment | Design Comment         MD (ft)         Inc (*)         Az (*)         TVD (ft)         Local N (ft)         Local E (ft)         DLS (*100(t))         VS (ft) |        |       |         |         |        |       |         |  |  |  |
| Tie On         | 0.00                                                                                                                                                           | 0.000  | 7.042 | 0.00    | 0.00    | 0.00   | 0.00  | 0.00    |  |  |  |
| Est KOP        | 7616.00                                                                                                                                                        | 0.000  | 7.042 | 7616.00 | 0.00    | 0.00_  | 0.00  | 0.00    |  |  |  |
| EOC            | 8065.25                                                                                                                                                        | 90.000 | 7.042 | 7902.00 | 283.84  | 35.06  | 20.03 | 286.00  |  |  |  |
| No.5H PBHL     | 12487.99                                                                                                                                                       | 90.000 | 7.042 | 7902.00 | 4673.23 | 577.27 | 0.00  | 4708.75 |  |  |  |

| Plot reference wellpath is Prelim_1                          |                                                                     |
|--------------------------------------------------------------|---------------------------------------------------------------------|
| True vertical depths are referenced to Rig on No.5H SHL (RT) | Grid System: NAD83 / TM New Mexico SP, Eastern Zone (3001), US feet |
| Measured depths are referenced to Rig on No.5H SHL (RT)      | North Reference: Grid north                                         |
| Rig on No.5H SHL (RT) to Mean Sea Level: 3209 feet           | Scale: True distance                                                |
| Mean Sea Level to Mud line (At Siot: No.5H SHL): -3209 feet  | Depths are in feet                                                  |
| Coordinates are in feet referenced to Slot                   | Created by: gentbry on 2/13/2012                                    |