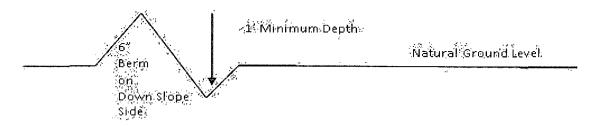

tion and plans for typical road construction.

#### Ditching

Ditching shall be required on both sides of the road.

#### **Turnouts**

Vehicle turnouts shall be constructed on the road. Turnouts shall be intervisible with interval spacing distance less than 1000 feet. Turnouts shall be constructed on all blind curves. Turnouts shall conform to the following diagram:



## Drainage

Drainage control systems shall be constructed on the entire length of road (e.g. ditches, sidehill outsloping and insloping, lead-off ditches, culvert installation, and low water crossings).

A typical lead-off ditch has a minimum depth of 1 foot below and a berm of 6 inches above natural ground level. The berm shall be on the down-slope side of the lead-off ditch.

# Cross Section of a Typical Lead-off Ditch



All lead-off ditches shall be graded to drain water with a 1 percent minimum to 3 percent maximum ditch slope. The spacing interval are variable for lead-off ditches and shall be determined according to the formula for spacing intervals of lead-off ditches, but may be amended depending upon existing soil types and centerline road slope (in %);

### Formula for Spacing Interval of Lead-off Ditches

Example - On a 4% road slope that is 400 feet long, the water flow shall drain water into a lead-off ditch. Spacing interval shall be determined by the following formula:

400 foot road with 4% road slope: 
$$\frac{400'}{4\%}$$
 + 100' = 200' lead-off ditch interval

#### **Culvert Installations**

Appropriately sized culvert(s) shall be installed at the deep waterway channel flow crossing.

##