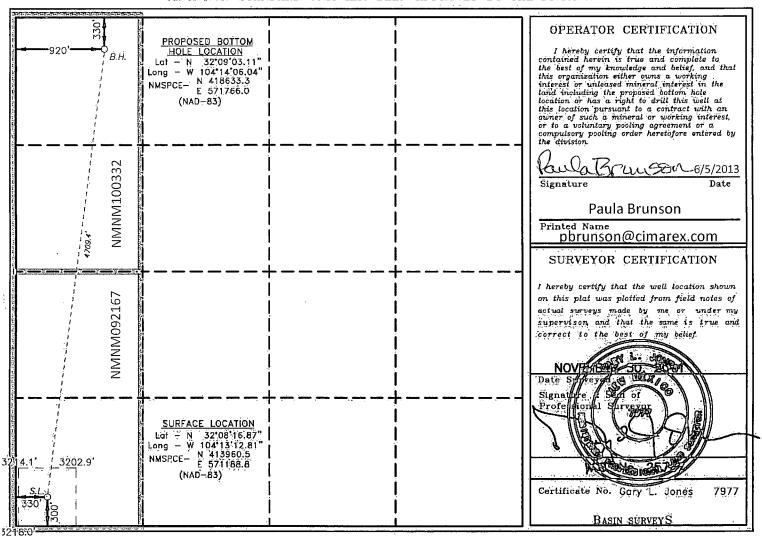

DA VINCI "7" FEDERAL COM #5H Located 300' FSL and 330' FWL Section 7, Township 25 South, Range 27 East, N.M.P.M., Eddy County, New Mexico.

P.O. Box 1786 1120 N. West County Rd. Hobbs, New Mexico 88241 (575) 393—7316 — Office (575) 392—2206 — Fax basinsurveys.com

CIMAREX ENERGY CO. OF COLORADO

DA VINCI "7" FEDERAL COM #5H Located 300' FSL and 330' FWL Section 7, Township 25 South, Range 27 East, N.M.P.M., Eddy County, New Mexico.

P.O. Box 1786 1120 N. West County Rd. Hobbs, New Mexico 88241 (575) 393-7316 - Office (575) 392-2206 - Fax basinsurveys.com

| W.O. Number: JMS 25767  | j |
|-------------------------|---|
| Survey Date: 11-30-2011 | 3 |
| Scale: 1° = 2000'       | H |
| Date: 12-06-2011        | 4 |

CIMAREX ENERGY CO. OF COLORADO

DA VINCI "7" FEDERAL COM #5H Located 300' FSL and 330' FWL Section 7, Township 25 South, Range 27 East, N.M.P.M., Eddy County, New Mexico.

P.O. 80x 1786 1120 N. West County Rd. Hobbs, New Mexico 88241 (575) 393-7316 - Office (575) 392-2206 - Fax basinsurveys.com

|                          | W.O. Number: JMS 25767                                                       |   |
|--------------------------|------------------------------------------------------------------------------|---|
|                          | Scale: 1" = 2000'                                                            | 3 |
| A. C. A. Sec N. A. C. C. | YELLOW TINT — USA LAND<br>BLUE TINT — STATE LAND<br>NATURAL COLOR — FEE LAND | 4 |