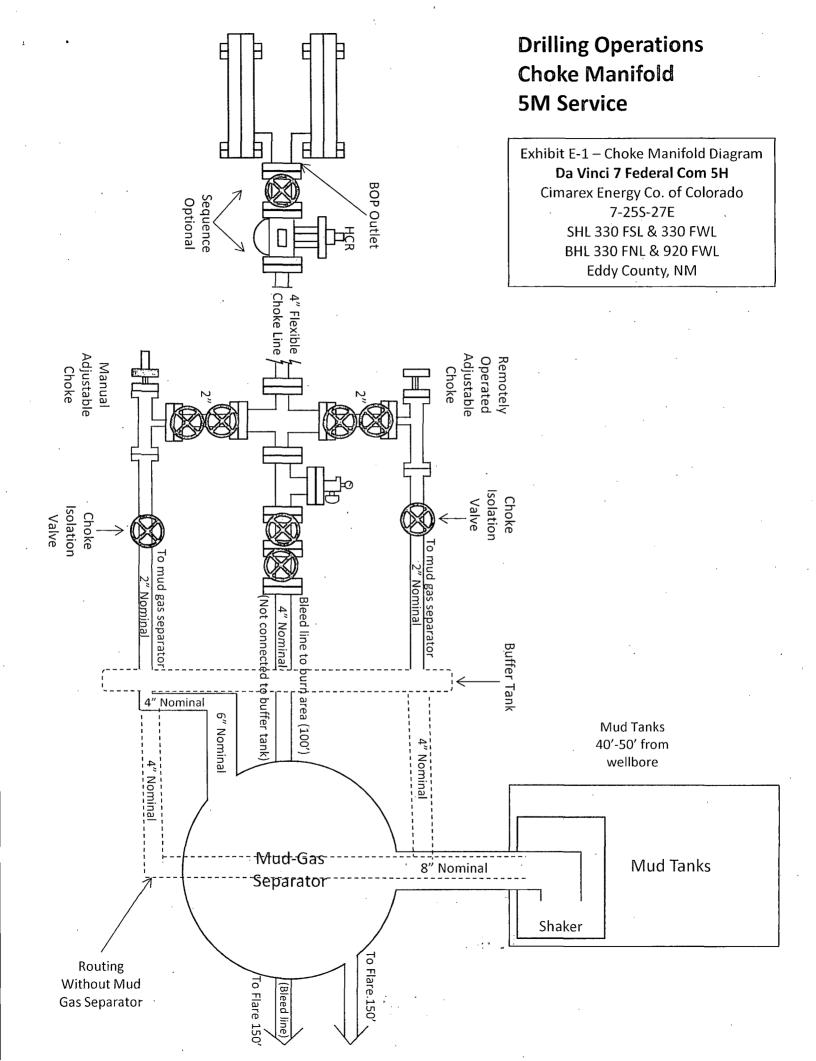

#### 10 Pressure Control Equipment:

Exhibit "E-1". A 13%" 5000 PSI working pressure BOP, tested to 3000 psi on the surface casing and 5000 psi on the intermediate, consisting of one set of blind rams and one set of pipe rams and a 5000# annular type preventer. A choke manifold and 120 gallon accumulator with floor and remote operating stations and auxiliary power system. Rotating head as needed. A kelly cock will be installed and maintained in operable condition and a drill string safety valve in the open position will be available on the rig floor.

Cimarex Energy Co. of Colorado requests a variance to drill this well using a co-flex line between the BOP and choke manifold. Certification for proposed co-flex hose is attached (please see Exhibit F, F-1, F-2, F-3). The hose is not required by the manufacturer to be anchored. In the event the specific hose is not available, one of equal or higher rating will be used.