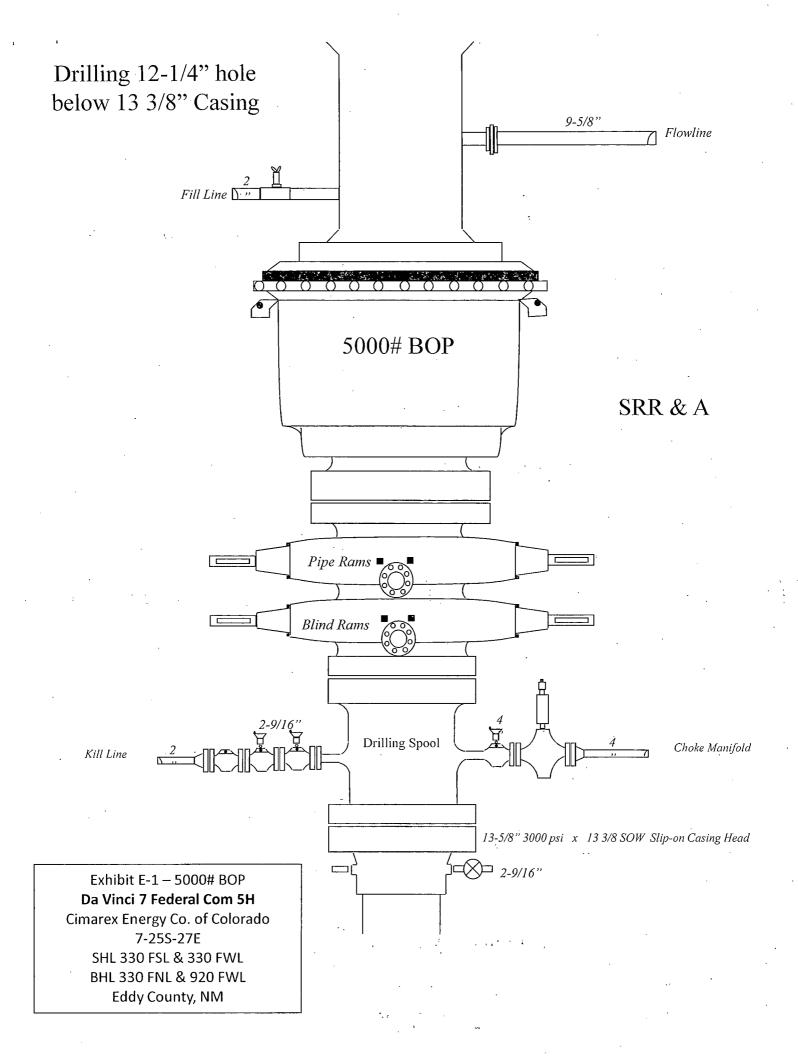

#### 10 Pressure Control Equipment:

Exhibit "E-1". A 13%" 5000 PSI working pressure BOP, tested to 3000 psi on the surface casing and 5000 psi on the intermediate, consisting of one set of blind rams and one set of pipe rams and a 5000# annular type preventer. A choke manifold and 120 gallon accumulator with floor and remote operating stations and auxiliary power system. Rotating head as needed. A kelly cock will be installed and maintained in operable condition and a drill string safety valve in the open position will be available on the rig floor.

BOP unit will be hydraulically operated. BOP will be installed and operated at least once a day while drilling and the blind rams will be operated when out of hole during trips. No abnormal pressure or temperature is expected while drilling.

BOPS will be tested by an independent service company to 250 psi low and 3000 psi high on the surface casing and 250 psi low and 5000 psi high on the intermediate. Hydril will be tested to 250 psi low and 2500 psi high on the surface and intermediate casings.

Cimarex Energy Co. of Colorado requests a variance to drill this well using a co-flex line between the BOP and choke manifold. Certification for proposed co-flex hose is attached (please see Exhibit F, F-1, F-2, F-3). The hose is not required by the manufacturer to be anchored. In the event the specific hose is not available, one of equal or higher rating will be used.