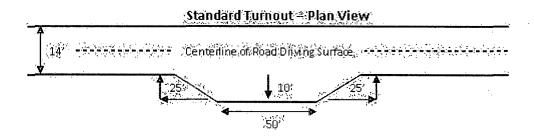

the road deteriorates, erodes, road traffic increases, or it is determined to be beneficial for future field development. The surfacing depth and type of material will be determined at the time of notification.

#### **Crowning**

Crowning shall be done on the access road driving surface. The road crown shall have a grade of approximately 2% (i.e., a 1" crown on a 14' wide road). The road shall conform to Figure 1; cross section and plans for typical road construction.

#### Ditching

Ditching shall be required on both sides of the road.

#### **Turnouts**

Vehicle turnouts shall be constructed on the road. Turnouts shall be intervisible with interval spacing distance less than 1000 feet. Turnouts shall be constructed on all blind curves. Turnouts shall conform to the following diagram:



## Drainage

Drainage control systems shall be constructed on the entire length of road (e.g. ditches, sidehill outsloping and insloping, lead-off ditches, culvert installation, and low water crossings).

A typical lead-off ditch has a minimum depth of 1 foot below and a berm of 6 inches above natural ground level. The berm shall be on the down-slope side of the lead-off ditch.

# Cross Section of a Typical Lead-off Ditch



All lead-off ditches shall be graded to drain water with a 1 percent minimum to 3 percent maximum ditch slope. The spacing interval are variable for lead-off ditches and shall be determined according to the formula for spacing intervals of lead-off ditches, but may be amended depending upon existing soil types and centerline road slope (in %);

### Formula for Spacin