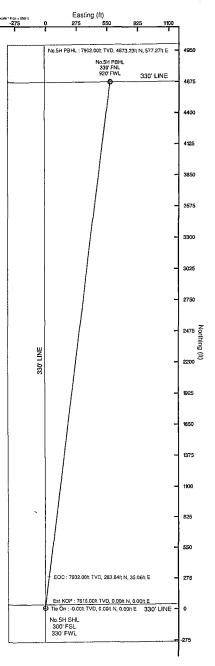

## Cimarex Energy Co. of Colorado Location: Eddy County, NM Field: (Da Vanci) Sec. 7, T25S, R27E Facility: Da Vanci 7 Fed Com No.5H Wellbore: No.5H PWB

|                | Well Profile Data                                                                                                                                              |        |       |         |         |        |       |         |  |  |  |
|----------------|----------------------------------------------------------------------------------------------------------------------------------------------------------------|--------|-------|---------|---------|--------|-------|---------|--|--|--|
| Design Comment | Design Comment         MD (ft)         Inc (*)         Az (*)         TVD (ft)         Local N (ft)         Local E (ft)         DLS (*100(t))         VS (ft) |        |       |         |         |        |       |         |  |  |  |
| Tie On         | 0.00                                                                                                                                                           | 0.000  | 7.042 | 0.00    | 0.00    | 0.00   | 0.00  | 0.00    |  |  |  |
| Est KOP        | 7616.00                                                                                                                                                        | 0.000  | 7.042 | 7616.00 | 0.00    | 0.00_  | 0.00  | 0.00    |  |  |  |
| EOC            | 8065.25                                                                                                                                                        | 90.000 | 7.042 | 7902.00 | 283.84  | 35.06  | 20.03 | 286.00  |  |  |  |
| No.5H PBHL     | 12487.99                                                                                                                                                       | 90.000 | 7.042 | 7902.00 | 4673.23 | 577.27 | 0.00  | 4708.75 |  |  |  |

| Plot reference wellpath is Prelim_1                          |                                                                     |
|--------------------------------------------------------------|---------------------------------------------------------------------|
| True vertical depths are referenced to Rig on No.5H SHL (RT) | Grid System: NAD83 / TM New Mexico SP, Eastern Zone (3001), US feet |
| Measured depths are referenced to Rig on No.5H SHL (RT)      | North Reference: Grid north                                         |
| Rig on No.5H SHL (RT) to Mean Sea Level: 3209 feet           | Scale: True distance                                                |
| Mean Sea Level to Mud line (At Siot: No.5H SHL): -3209 feet  | Depths are in feet                                                  |
| Coordinates are in feet referenced to Slot                   | Created by: gentbry on 2/13/2012                                    |