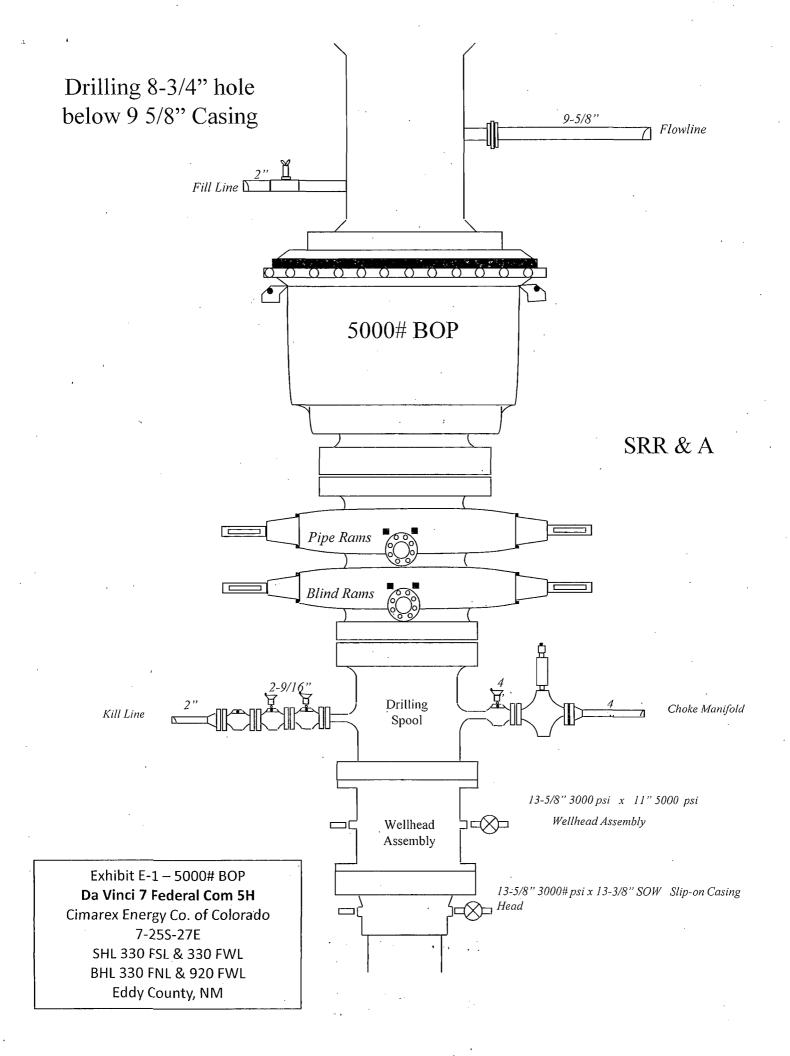

#### 10 Pressure Control Equipment:

Exhibit "E-1". A 13%" 5000 PSI working pressure BOP, tested to 3000 psi on the surface casing and 5000 psi on the intermediate, consisting of one set of blind rams and one set of pipe rams and a 5000# annular type preventer. A choke manifold and 120 gallon accumulator with floor and remote operating stations and auxiliary power system. Rotating head as needed. A kelly cock will be installed and maintained in operable condition and a drill string safety valve in the open position will be available on the rig floor.

BOP unit will be hydraulically operated. BOP will be installed and operated at least once a day while drilling and the blind rams will be operated when out of hole during trips. No abnormal pressure or temperature is expected while drilling.

BOPS will be tested by an independent service company to 250 psi low and 3000 psi high on the surface casing and 250 psi low and 5000 psi high on the intermediate. Hydril will be tested to 250 psi low and 2500 psi high on the surface and intermediate casings.

Cimarex Energy Co. of Colorado requests a variance to drill this well using a co-flex line between the BOP and choke manifold. Certification for proposed co-flex hose is attached (please see Exhibit F, F-1, F-2, F-3). The hose is not required by the manufacturer to be anchored. In the event the specific hose is not available, one of equal or higher rating will be used.