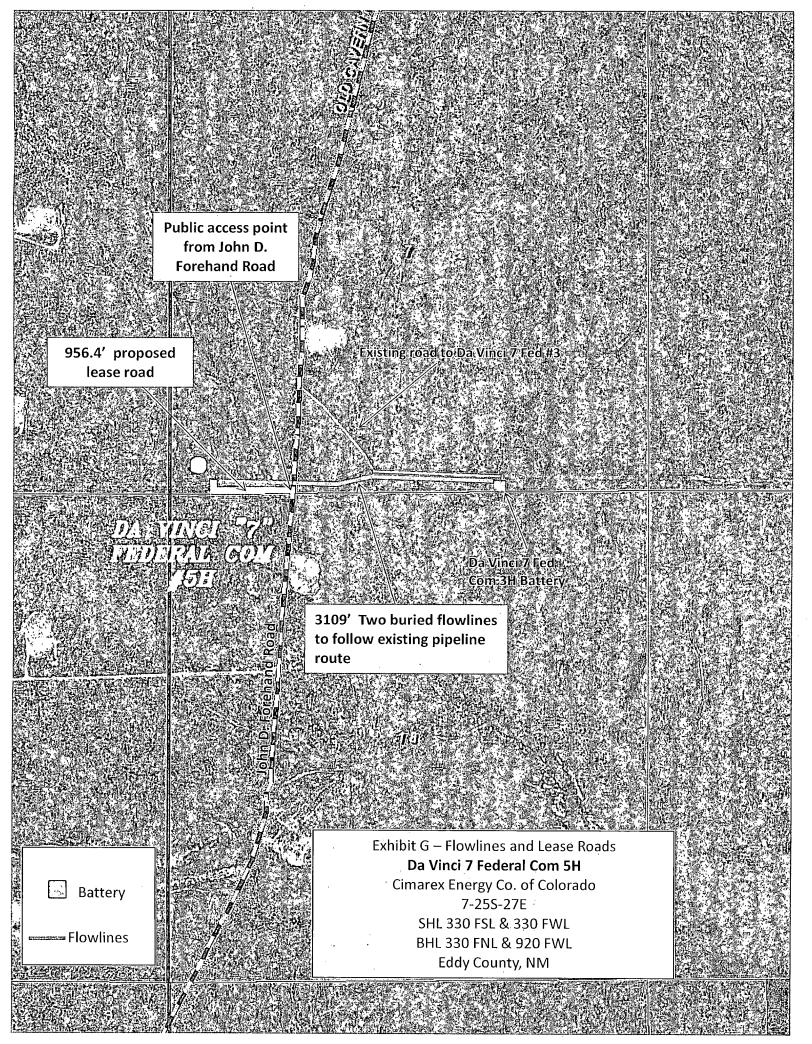

DA VINCI "7" FEDERAL COM #5H Located 300' FSL and 330' FWL Section 7, Township 25 South, Range 27 East, N.M.P.M., Eddy County, New Mexico.

P.O. Box 1786 1120 N. West County Rd. Hobbs, New Mexico 88241 (575) 393—7316 — Office (575) 392—2206 — Fax basinsurveys.com

CIMAREX ENERGY CO. OF COLORADO

DA VINCI "7" FEDERAL COM #5H Located 300' FSL and 330' FWL Section 7, Township 25 South, Range 27 East, N.M.P.M., Eddy County, New Mexico.

P.O. Box 1786 1120 N. West County Rd. Hobbs, New Mexico 88241 (575) 393-7316 - Office (575) 392-2206 - Fax basinsurveys.com

| W.O. Number: JMS 25767  | j |
|-------------------------|---|
| Survey Date: 11-30-2011 | 3 |
| Scale: 1° = 2000'       | H |
| Date: 12-06-2011        | 4 |

CIMAREX ENERGY CO. OF COLORADO

DA VINCI "7" FEDERAL COM #5H Located 300' FSL and 330' FWL Section 7, Township 25 South, Range 27 East, N.M.P.M., Eddy County, New Mexico.

P.O. 80x 1786 1120 N. West County Rd. Hobbs, New Mexico 88241 (575) 393-7316 - Office (575) 392-2206 - Fax basinsurveys.com

|                          | W.O. Number: JMS 25767                                                       |   |
|--------------------------|------------------------------------------------------------------------------|---|
|                          | Scale: 1" = 2000'                                                            | 3 |
| A. C. A. Sec N. A. C. C. | YELLOW TINT — USA LAND<br>BLUE TINT — STATE LAND<br>NATURAL COLOR — FEE LAND | 4 |