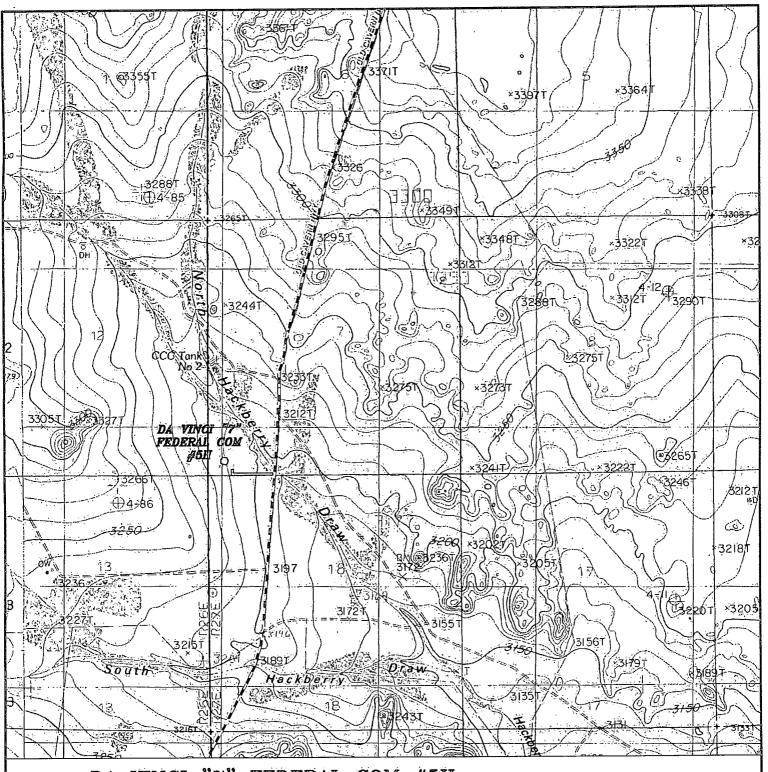

DA VINCI "7" FEDERAL COM #5H Located 300' FSL and 330' FWL Section 7, Township 25 South, Range 27 East, N.M.P.M., Eddy County, New Mexico.

P.O. Box 1786 1120 N. West County Rd. Hobbs, New Mexico 88241 (575) 393—7316 — Office (575) 392—2206 — Fax basinsurveys.com

CIMAREX ENERGY CO. OF COLORADO

DA VINCI "7" FEDERAL COM #5H Located 300' FSL and 330' FWL Section 7, Township 25 South, Range 27 East, N.M.P.M., Eddy County, New Mexico.

P.O. Box 1786 1120 N. West County Rd. Hobbs, New Mexico 88241 (575) 393-7316 - Office (575) 392-2206 - Fax basinsurveys.com

| W.O. Number: JMS 25767  | j |
|-------------------------|---|
| Survey Date: 11-30-2011 | 3 |
| Scale: 1° = 2000'       | H |
| Date: 12-06-2011        | 4 |

CIMAREX ENERGY CO. OF COLORADO

DA VINCI "7" FEDERAL COM #5H Located 300' FSL and 330' FWL Section 7, Township 25 South, Range 27 East, N.M.P.M., Eddy County, New Mexico.

P.O. 80x 1786 1120 N. West County Rd. Hobbs, New Mexico 88241 (575) 393-7316 - Office (575) 392-2206 - Fax basinsurveys.com

|                          | W.O. Number: JMS 25767                                                       |   |
|--------------------------|------------------------------------------------------------------------------|---|
|                          | Scale: 1" = 2000'                                                            | 3 |
| A. C. A. Sec N. A. C. C. | YELLOW TINT — USA LAND<br>BLUE TINT — STATE LAND<br>NATURAL COLOR — FEE LAND | 4 |