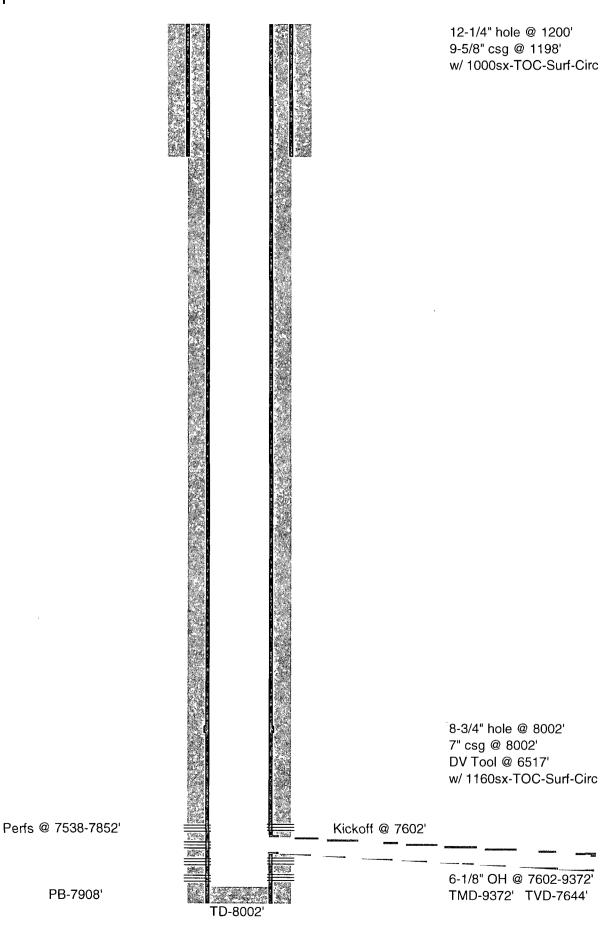

agram of al-7602-9372'M TOC-Surf-Circ 8-3/4" hole, TOC-Surf-Circ  RECEIVED AUG 0 8 2013 NMOCD ARTESIA  ONDITIONS OF APPROVAL ATTACHED  pproval Granted providing work is ompleted by  Aug 22, 2014  e and belief.  DATE 8 13  EXY.COM PHONE: 432-685-5717 |  |  |

OXY USA WTP LP - Proposed Stinking Draw #1 API No. 30-015-27891

70sx @ 300'-Surf

30sx @ 1248-1148' WOC-Tag

30sx @ 2270-2170' WOC-Tag

30sx @ 4233-4133' WOC-Tag

30sx @ 6080-5980' WOC-Tag

30sx @ 6567-6467' WOC-Tag

CIBP @ 7488' w/ 25sx

12-1/4" hole @ 1200' 9-5/8" csg @ 1198' w/ 1000sx-TOC-Surf-Circ 8-3/4" hole @ 8002' 7" csg @ 8002' DV Tool @ 6517' w/ 1160sx-TOC-Surf-Circ Perfs @ 7538-7852' Kickoff @ 7602'-6-1/8" OH @ 7602-9372' TMD-9372' TVD-7644' TD-8002'

PB-7908'

OXY USA WTP LP - Current Stinking Draw #1 API No. 30-015-27891



## NEW MEXICO OIL CONSERVATION DIVISION DISTRICT 2 OFFICE 811 S. FIRST STREET ARTESIA, NM 88210 (575)748-1283

## CONDITIONS OF APPROVAL FOR PLUGGING & ABANDONMENT

| Operator: Oxy   | USA           | WTP     | <u> </u> |    |   |
|-----------------|---------------|---------|----------|----|---|
| Well Name & Num | ber: <u>5</u> | tin kin | ig Draw  | #1 |   |
| API#: 30-01     | 5-278         | 391     |          |    | _ |

- 1. Produced water <u>will not</u> be used during any part of the plugging & abandonment operation.
- 2. Notify NMOCD Dist. 2 office at least 24 hrs before beginning work.
- 3. Closed Loop System is to be used for entire plugging operation. Upon completion, contents of steel pit are to be hauled to a permitted disposal location.
- **4.** Trucking companies being us