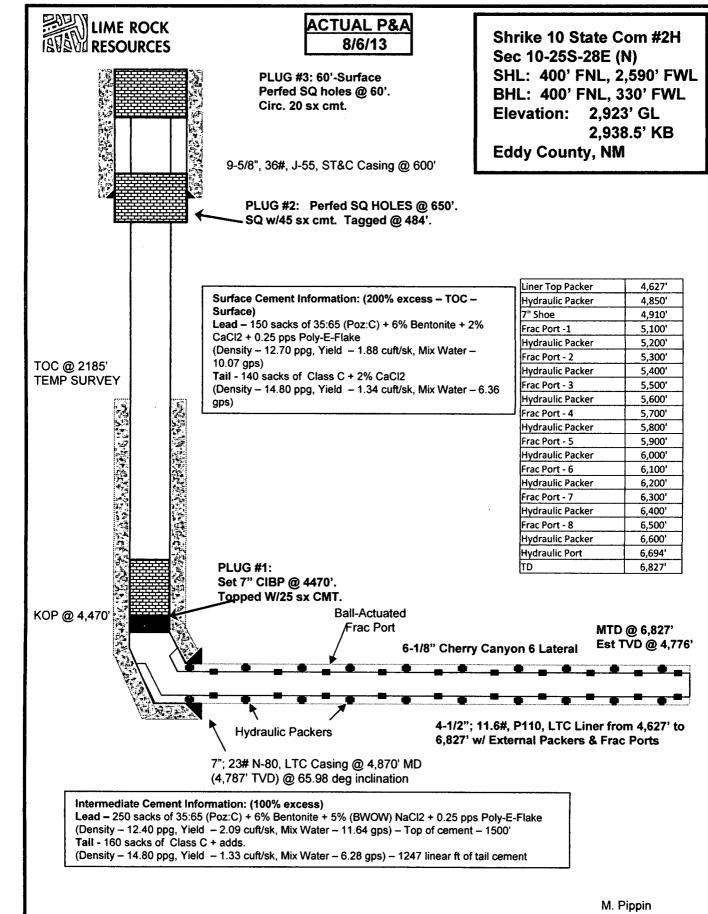

| Submit 3 Copies To App<br>Office                                                                                                                                                                                                                                                                                                                                                                                                                                                                                                                                                                                               | ies To Appropriate District State of New Mexico |                    |              |                                                    | Form C-103                                                  |                                       |  |
|--------------------------------------------------------------------------------------------------------------------------------------------------------------------------------------------------------------------------------------------------------------------------------------------------------------------------------------------------------------------------------------------------------------------------------------------------------------------------------------------------------------------------------------------------------------------------------------------------------------------------------|-------------------------------------------------|--------------------|--------------|----------------------------------------------------|-------------------------------------------------------------|---------------------------------------|--|
| Listrict                                                                                                                                                                                                                                                                                                                                                                                                                                                                                                                                                                                                                       | Energy, Minerals and Natural Resources          |                    |              |                                                    |                                                             | June 19, 2008                         |  |
| 1625 N. French Dr., Hobbs, NM 88240<br>District II                                                                                                                                                                                                                                                                                                                                                                                                                                                                                                                                                                             |                                                 |                    |              |                                                    | WELL API NO.<br>30-015-39239                                |                                       |  |
| District II OIL CONSERVATION DIVISION   1301 W. Grand Ave., Artesia, NM 88210 01L CONSERVATION DIVISION   District III 1220 South St. Francis Dr                                                                                                                                                                                                                                                                                                                                                                                                                                                                               |                                                 |                    |              |                                                    | 5. Indicate Type of                                         |                                       |  |
| District III<br>1000 Rio Brazos Rd., Aztec, NM 87410<br>District IV<br>1220 South St. Francis Dr.<br>Santa Fe, NM 87505                                                                                                                                                                                                                                                                                                                                                                                                                                                                                                        |                                                 |                    |              |                                                    | STATE                                                       |                                       |  |
| District IV<br>1220 S. St. Francis Dr., Santa Fe, NM<br>87505                                                                                                                                                                                                                                                                                                                                                                                                                                                                                                                                                                  |                                                 |                    |              |                                                    | 5. State Oil & Gas                                          | s Lease No.                           |  |
| SUNDRY NOTICES AND REPORTS ON WELLS<br>(DO NOT USE THIS FORM FOR PROPOSALS TO DRILL OR TO DEEPEN OR PLUG BACK TO A<br>DIFFERENT RESERVOIR. USE "APPLICATION FOR PERMIT" (FORM C-101) FOR SUCH<br>PROPOSALS.)                                                                                                                                                                                                                                                                                                                                                                                                                   |                                                 |                    |              |                                                    | 7. Lease Name or Unit Agreement Name<br>SHRIKE 10 STATE COM |                                       |  |
| 1. Type of Well: Oil Well Gas Well Other                                                                                                                                                                                                                                                                                                                                                                                                                                                                                                                                                                                       |                                                 |                    |              |                                                    | 8. Well Number                                              | #2H                                   |  |
| 2. Name of Operator<br>LRE OPERATING, LLC.                                                                                                                                                                                                                                                                                                                                                                                                                                                                                                                                                                                     |                                                 |                    |              |                                                    | 9. OGRID Number 281994                                      |                                       |  |
| 3. Address of Operator                                                                                                                                                                                                                                                                                                                                                                                                                                                                                                                                                                                                         |                                                 |                    |              |                                                    | 10. Pool name or Wildcat:                                   |                                       |  |
| c/o Mike Pippin LLC, 3104 N. Sullivan, Farmington, NM 87401                                                                                                                                                                                                                                                                                                                                                                                                                                                                                                                                                                    |                                                 |                    |              |                                                    | Willow Lake, Delaware SW (96855)                            |                                       |  |
| 4. Well Location                                                                                                                                                                                                                                                                                                                                                                                                                                                                                                                                                                                                               |                                                 |                    |              |                                                    |                                                             |                                       |  |
| Unit Letter                                                                                                                                                                                                                                                                                                                                                                                                                                                                                                                                                                                                                    |                                                 |                    |              |                                                    |                                                             | <u>VEST</u> line                      |  |
| Section                                                                                                                                                                                                                                                                                                                                                                                                                                                                                                                                                                                                                        | 10                                              |                    |              |                                                    | IMPM Eddy                                                   | County                                |  |
|                                                                                                                                                                                                                                                                                                                                                                                                                                                                                                                                                                                                                                | 2923                                            | levation (Show whe | einer DR, K  | ( <i>KB</i> , <i>KI</i> , <i>GR</i> , <i>elc.)</i> |                                                             |                                       |  |
| The set for The second set by the The second s |                                                 | 0.2                |              | · · · · · · · · · · · · · · · · · · ·              | 1. 1                                                        | andere being stratigent weet water 'n |  |
|                                                                                                                                                                                                                                                                                                                                                                                                                                                                                                                                                                                                                                | 12. Check Approp                                | oriate Box to Ind  | licate Nat   | ure of Notice, R                                   | eport or Other                                              | Data                                  |  |
| NOTICE OF INTENTION TO: SUBSEQUENT REPORT OF:                                                                                                                                                                                                                                                                                                                                                                                                                                                                                                                                                                                  |                                                 |                    |              |                                                    |                                                             |                                       |  |
| PERFORM REMEDIAL WORK D PLUG AND ABANDON REMEDIAL WORK                                                                                                                                                                                                                                                                                                                                                                                                                                                                                                                                                                         |                                                 |                    |              |                                                    |                                                             | ALTERING CASING                       |  |
| TEMPORARILY ABANDON CHANGE PLANS COMMENCE DRILLING                                                                                                                                                                                                                                                                                                                                                                                                                                                                                                                                                                             |                                                 |                    |              |                                                    |                                                             | P AND A 🛛                             |  |
| PULL OR ALTER C                                                                                                                                                                                                                                                                                                                                                                                                                                                                                                                                                                                                                | _                                               |                    |              | CASING/CEMENT                                      |                                                             |                                       |  |
| DOWNHOLE COM                                                                                                                                                                                                                                                                                                                                                                                                                                                                                                                                                                                                                   |                                                 |                    |              |                                                    | •                                                           | • •                                   |  |
| OTHER:                                                                                                                                                                                                                                                                                                                                                                                                                                                                                                                                                                                                                         |                                                 |                    |              | OTHER:                                             |                                                             |                                       |  |
|                                                                                                                                                                                                                                                                                                                                                                                                                                                                                                                                                                                                                                |                                                 |                    |              |                                                    |                                                             | s, including estimated date           |  |
|                                                                                                                                                                                                                                                                                                                                                                                                                                                                                                                                                                                                                                |                                                 | EE RULE 1103. Fo   | r Multiple   | Completions: Attac                                 | ch wellbore diagra                                          | m of proposed completion              |  |
| or recomplet                                                                                                                                                                                                                                                                                                                                                                                                                                                                                                                                                                                                                   | ion.                                            |                    |              |                                                    |                                                             | •                                     |  |
|                                                                                                                                                                                                                                                                                                                                                                                                                                                                                                                                                                                                                                |                                                 |                    |              |                                                    |                                                             |                                       |  |
| LRE OPERATING, I                                                                                                                                                                                                                                                                                                                                                                                                                                                                                                                                                                                                               | LC P&Aed this well a                            | s follows: MIRUS   | U on 7/30/   | 13. TOH w/all pro                                  | duction equipment                                           | . Set 7" CIBP @ 4470'.                |  |
|                                                                                                                                                                                                                                                                                                                                                                                                                                                                                                                                                                                                                                |                                                 |                    |              |                                                    |                                                             | 0'. Set 7" PKR @ 315'.                |  |
|                                                                                                                                                                                                                                                                                                                                                                                                                                                                                                                                                                                                                                |                                                 |                    |              |                                                    |                                                             | own 7" csg & circ out                 |  |
|                                                                                                                                                                                                                                                                                                                                                                                                                                                                                                                                                                                                                                | op system was utilized                          |                    | irker with c | mt. Released P&A                                   | rig on 8/5/13. Cu                                           | t off anchors and restored            |  |
|                                                                                                                                                                                                                                                                                                                                                                                                                                                                                                                                                                                                                                | sp system was atmized                           | on this won.       | Approved     | for plugging of well bor                           | a only.                                                     | DEOEU                                 |  |
| Liability under bond is retained pending                                                                                                                                                                                                                                                                                                                                                                                                                                                                                                                                                                                       |                                                 |                    |              |                                                    |                                                             | NEUEIVED                              |  |
| of C-103 (Subsequent Report of Well<br>which may be found at OCD Web Pag                                                                                                                                                                                                                                                                                                                                                                                                                                                                                                                                                       |                                                 |                    |              |                                                    | (ell Plugging)<br>Page under                                | AUG 08 2013                           |  |
|                                                                                                                                                                                                                                                                                                                                                                                                                                                                                                                                                                                                                                |                                                 |                    | Forms, wy    | w.cmnrd.state.nm.us/oc                             | d.                                                          |                                       |  |
| Spud Date:                                                                                                                                                                                                                                                                                                                                                                                                                                                                                                                                                                                                                     | 7/28/11                                         | Drill              | ling Rig Re  | lease Date:                                        |                                                             | MOCD ARTESIA                          |  |
| I hereby certify that th                                                                                                                                                                                                                                                                                                                                                                                                                                                                                                                                                                                                       | ne information above i                          |                    |              |                                                    |                                                             |                                       |  |
|                                                                                                                                                                                                                                                                                                                                                                                                                                                                                                                                                                                                                                | al 1 D.                                         | t                  |              |                                                    |                                                             |                                       |  |
| SIGNATURE                                                                                                                                                                                                                                                                                                                                                                                                                                                                                                                                                                                                                      | Mikotipp                                        | <u>m</u> TITLI     | E_Petroleu   | m Engineer - Agent                                 | DATE_                                                       | 8/6/13                                |  |
| Type or print name                                                                                                                                                                                                                                                                                                                                                                                                                                                                                                                                                                                                             | Mike Pippin                                     | E-mail             | address: _   | mike@pippinllc.                                    | com PHON                                                    | E: <u>505-327-4573</u>                |  |
| <u>ror state est only</u>                                                                                                                                                                                                                                                                                                                                                                                                                                                                                                                                                                                                      | forda                                           |                    | N            | 25                                                 |                                                             | 1                                     |  |
| APPROVED BY:                                                                                                                                                                                                                                                                                                                                                                                                                                                                                                                                                                                                                   | Mand                                            | TITLE              | NSTE         | to perursa                                         | DA1                                                         | TE/tug dd, 2013                       |  |
| Conditions of Approv                                                                                                                                                                                                                                                                                                                                                                                                                                                                                                                                                                                                           | al (if any):                                    |                    |              | •                                                  |                                                             |                                       |  |
|                                                                                                                                                                                                                                                                                                                                                                                                                                                                                                                                                                                                                                |                                                 |                    |              |                                                    |                                                             | gw.                                   |  |
|                                                                                                                                                                                                                                                                                                                                                                                                                                                                                                                                                                                                                                | .1                                              |                    |              |                                                    |                                                             |                                       |  |
| r                                                                                                                                                                                                                                                                                                                                                                                                                                                                                                                                                                                                                              |                                                 | $\phi = \phi$      |              |                                                    |                                                             |                                       |  |
| · ·                                                                                                                                                                                                                                                                                                                                                                                                                                                                                                                                                                                                                            |                                                 |                    |              |                                                    |                                                             | y<br>Theorem                          |  |
|                                                                                                                                                                                                                                                                                                                                                                                                                                                                                                                                                                                                                                |                                                 |                    |              |                                                    |                                                             |                                       |  |
|                                                                                                                                                                                                                                                                                                                                                                                                                                                                                                                                                                                                                                |                                                 |                    |              |                                                    |                                                             | <i>i.</i>                             |  |
|                                                                                                                                                                                                                                                                                                                                                                                                                                                                                                                                                                                                                                |                                                 |                    |              |                                                    |                                                             |                                       |  |