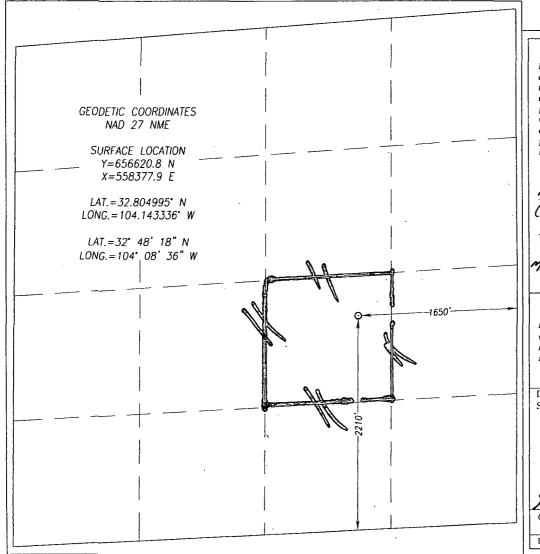

#### Surface Location

| UL or lot No. | Section | Township | Range | Lot Idn | Feet from the | North/South line | Feet from the | East/West line | County |
|---------------|---------|----------|-------|---------|---------------|------------------|---------------|----------------|--------|
| J             | 26      | 17-S     | 28-E  |         | 2210          | SOUTH            | 1650          | EAST           | EDDY   |