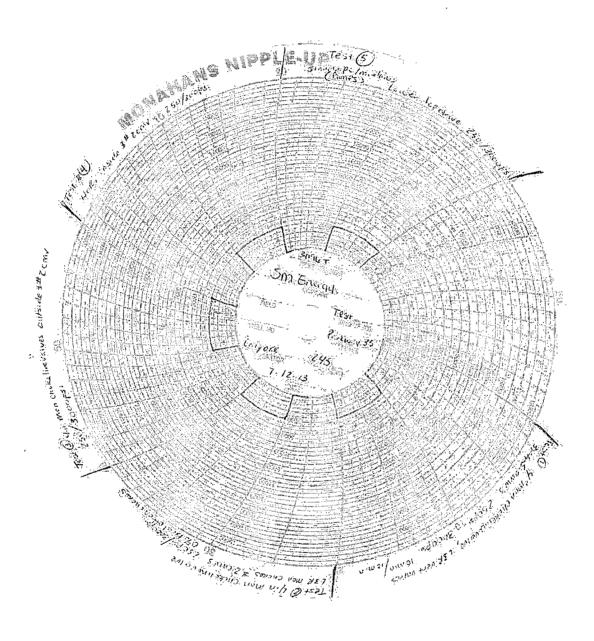

## 32. Additional remarks, continued

7/9/13 RAN 7? 26# HCP-110 CSG; SET @ 7478 FT; CMT W/460 SX CLASS TXI (LEAD) & 250 SX CLASS C (TAIL); TOC @ 1600?
7/10/13 TESTED BOPE 3000# & ANNULAR TO 1500#. TESTED CASING TO 1250# FOR 30 MINUTES. HELD OK. DRILLED OUT WITH 6-1/8? BIT. CHART ATTACHED.
7/12/13 RE-TEST BOPE TO 3000# & ANNULAR TO 1500#. CHART ATTACHED.
7/16/13 TD'ED 6 1/8" HOLE
7/18/13 RAN 4 1/2? 11.6# P-110 CSG; SET @ 11953 FT
7/19/12 RIG RELEASE @ 06:00