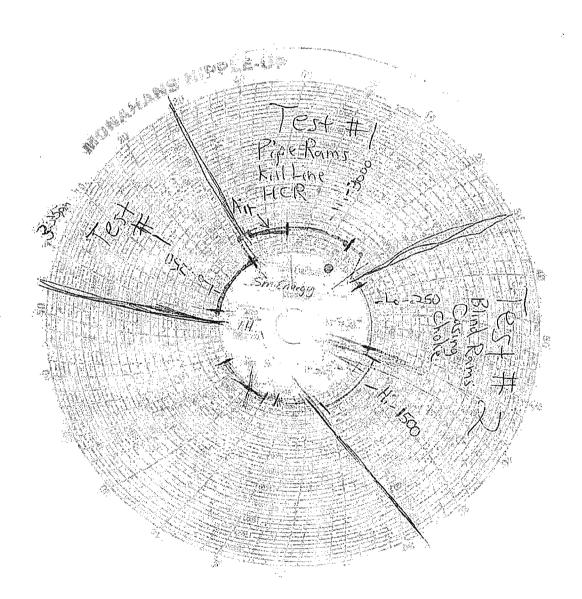

## 32. Additional remarks, continued

7/9/13 RAN 7? 26# HCP-110 CSG; SET @ 7478 FT; CMT W/460 SX CLASS TXI (LEAD) & 250 SX CLASS C (TAIL); TOC @ 1600?
7/10/13 TESTED BOPE 3000# & ANNULAR TO 1500#. TESTED CASING TO 1250# FOR 30 MINUTES. HELD OK. DRILLED OUT WITH 6-1/8? BIT. CHART ATTACHED.
7/12/13 RE-TEST BOPE TO 3000# & ANNULAR TO 1500#. CHART ATTACHED.
7/16/13 TD'ED 6 1/8" HOLE
7/18/13 RAN 4 1/2? 11.6# P-110 CSG; SET @ 11953 FT
7/19/12 RIG RELEASE @ 06:00