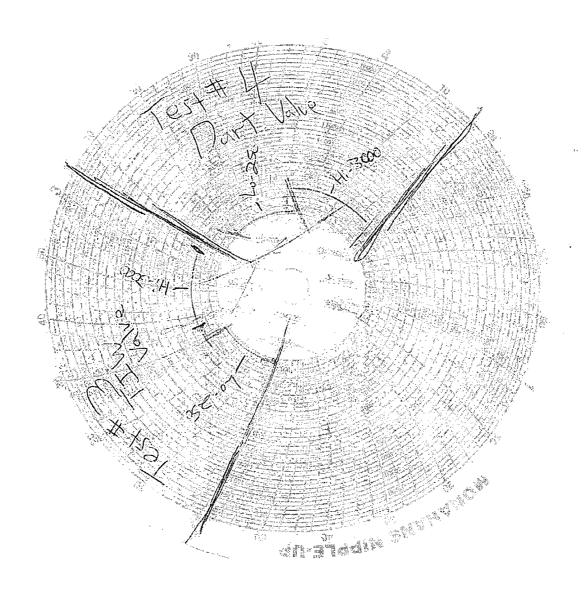

## 32. Additional remarks, continued

7/9/13 RAN 7? 26# HCP-110 CSG; SET @ 7478 FT; CMT W/460 SX CLASS TXI (LEAD) & 250 SX CLASS C (TAIL); TOC @ 1600?
7/10/13 TESTED BOPE 3000# & ANNULAR TO 1500#. TESTED CASING TO 1250# FOR 30 MINUTES. HELD OK. DRILLED OUT WITH 6-1/8? BIT. CHART ATTACHED.
7/12/13 RE-TEST BOPE TO 3000# & ANNULAR TO 1500#. CHART ATTACHED.
7/16/13 TD'ED 6 1/8" HOLE
7/18/13 RAN 4 1/2? 11.6# P-110 CSG; SET @ 11953 FT
7/19/12 RIG RELEASE @ 06:00