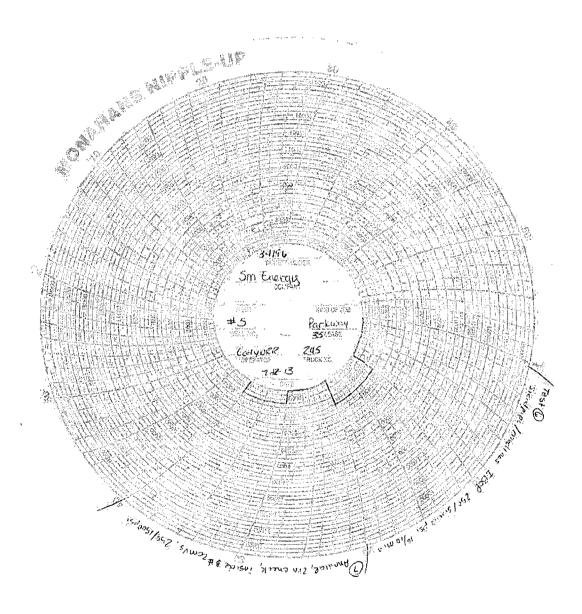

| SUNDRY NOTICES AND REPORTS ON WELLS  Do not use this form for proposals to drill or to re-enter an abandoned well. Use form 3160-3 (APD) for such proposals.                                                                                                                                                                                                                                                                                                                                                                                                                                                                                                                                                                                                                                                                                                                                                                                                                                                                                                                                                                                                                                                                                                                                                                                                                                                                                                                                                                                                                                                                                                                                                                                                                                                                                                                                                                                                                                                                                                                                                                   |                                                                                                                                                                                                                                                 |                                                                        | NMNM67102  6. If Indian, Allottee or Tribe Name                    |                                              |                                                                |                                                            |  |
|--------------------------------------------------------------------------------------------------------------------------------------------------------------------------------------------------------------------------------------------------------------------------------------------------------------------------------------------------------------------------------------------------------------------------------------------------------------------------------------------------------------------------------------------------------------------------------------------------------------------------------------------------------------------------------------------------------------------------------------------------------------------------------------------------------------------------------------------------------------------------------------------------------------------------------------------------------------------------------------------------------------------------------------------------------------------------------------------------------------------------------------------------------------------------------------------------------------------------------------------------------------------------------------------------------------------------------------------------------------------------------------------------------------------------------------------------------------------------------------------------------------------------------------------------------------------------------------------------------------------------------------------------------------------------------------------------------------------------------------------------------------------------------------------------------------------------------------------------------------------------------------------------------------------------------------------------------------------------------------------------------------------------------------------------------------------------------------------------------------------------------|-------------------------------------------------------------------------------------------------------------------------------------------------------------------------------------------------------------------------------------------------|------------------------------------------------------------------------|--------------------------------------------------------------------|----------------------------------------------|----------------------------------------------------------------|------------------------------------------------------------|--|
|                                                                                                                                                                                                                                                                                                                                                                                                                                                                                                                                                                                                                                                                                                                                                                                                                                                                                                                                                                                                                                                                                                                                                                                                                                                                                                                                                                                                                                                                                                                                                                                                                                                                                                                                                                                                                                                                                                                                                                                                                                                                                                                                |                                                                                                                                                                                                                                                 |                                                                        |                                                                    |                                              |                                                                | SUBMIT IN TRIPLICATE - Other instructions on reverse side. |  |
| 1. Type of Well  ☑ Oil Well ☐ Gas Weil ☐ Other                                                                                                                                                                                                                                                                                                                                                                                                                                                                                                                                                                                                                                                                                                                                                                                                                                                                                                                                                                                                                                                                                                                                                                                                                                                                                                                                                                                                                                                                                                                                                                                                                                                                                                                                                                                                                                                                                                                                                                                                                                                                                 |                                                                                                                                                                                                                                                 |                                                                        |                                                                    |                                              | 8. Well Name and No. PARKWAY 35 FEDERAL COM 5H                 |                                                            |  |
| 2. Name of Operator Contact: VICKIE MARTINEZ SM ENERGY E-Mail: VMARTINEZ@SM-ENERGY.COM                                                                                                                                                                                                                                                                                                                                                                                                                                                                                                                                                                                                                                                                                                                                                                                                                                                                                                                                                                                                                                                                                                                                                                                                                                                                                                                                                                                                                                                                                                                                                                                                                                                                                                                                                                                                                                                                                                                                                                                                                                         |                                                                                                                                                                                                                                                 |                                                                        |                                                                    |                                              | 9. API Well No.<br>30-015-41377-00-X1                          |                                                            |  |
|                                                                                                                                                                                                                                                                                                                                                                                                                                                                                                                                                                                                                                                                                                                                                                                                                                                                                                                                                                                                                                                                                                                                                                                                                                                                                                                                                                                                                                                                                                                                                                                                                                                                                                                                                                                                                                                                                                                                                                                                                                                                                                                                |                                                                                                                                                                                                                                                 |                                                                        | (include area code)                                                |                                              | 10. Field and Pool, or                                         | Exploratory                                                |  |
| 3300 N A ST BLDG 7 STE 200 Ph: 432-<br>MIDLAND, TX 79705 Fx: 432-                                                                                                                                                                                                                                                                                                                                                                                                                                                                                                                                                                                                                                                                                                                                                                                                                                                                                                                                                                                                                                                                                                                                                                                                                                                                                                                                                                                                                                                                                                                                                                                                                                                                                                                                                                                                                                                                                                                                                                                                                                                              |                                                                                                                                                                                                                                                 |                                                                        | 8-1709                                                             |                                              | PARKWAY                                                        |                                                            |  |
| 4. Location of Well (Footage, Sec., T., R., M., or Survey Description)                                                                                                                                                                                                                                                                                                                                                                                                                                                                                                                                                                                                                                                                                                                                                                                                                                                                                                                                                                                                                                                                                                                                                                                                                                                                                                                                                                                                                                                                                                                                                                                                                                                                                                                                                                                                                                                                                                                                                                                                                                                         |                                                                                                                                                                                                                                                 |                                                                        |                                                                    |                                              | 11. County or Parish, and State                                |                                                            |  |
| Sec 34 T19S R29E SESE 530FSL 15FEL 32.364000 N Lat, 104.031500 W Lon                                                                                                                                                                                                                                                                                                                                                                                                                                                                                                                                                                                                                                                                                                                                                                                                                                                                                                                                                                                                                                                                                                                                                                                                                                                                                                                                                                                                                                                                                                                                                                                                                                                                                                                                                                                                                                                                                                                                                                                                                                                           |                                                                                                                                                                                                                                                 |                                                                        |                                                                    |                                              | EDDY COUNTY, NM                                                |                                                            |  |
| 12. CHECK APPE                                                                                                                                                                                                                                                                                                                                                                                                                                                                                                                                                                                                                                                                                                                                                                                                                                                                                                                                                                                                                                                                                                                                                                                                                                                                                                                                                                                                                                                                                                                                                                                                                                                                                                                                                                                                                                                                                                                                                                                                                                                                                                                 | ROPRIATE BOX(ES) TO I                                                                                                                                                                                                                           | NDICATE                                                                | NATURE OF N                                                        | NOTICE, R                                    | EPORT, OR OTHE                                                 | R DATA                                                     |  |
| TYPE OF SUBMISSION TYPE OF ACTION                                                                                                                                                                                                                                                                                                                                                                                                                                                                                                                                                                                                                                                                                                                                                                                                                                                                                                                                                                                                                                                                                                                                                                                                                                                                                                                                                                                                                                                                                                                                                                                                                                                                                                                                                                                                                                                                                                                                                                                                                                                                                              |                                                                                                                                                                                                                                                 |                                                                        |                                                                    |                                              |                                                                |                                                            |  |
| ☐ Notice of Intent                                                                                                                                                                                                                                                                                                                                                                                                                                                                                                                                                                                                                                                                                                                                                                                                                                                                                                                                                                                                                                                                                                                                                                                                                                                                                                                                                                                                                                                                                                                                                                                                                                                                                                                                                                                                                                                                                                                                                                                                                                                                                                             | ☐ Acidize                                                                                                                                                                                                                                       | ☐ Deepen                                                               |                                                                    | ☐ Production (Start/Resume)                  |                                                                | ☐ Water Shut-Off                                           |  |
| _                                                                                                                                                                                                                                                                                                                                                                                                                                                                                                                                                                                                                                                                                                                                                                                                                                                                                                                                                                                                                                                                                                                                                                                                                                                                                                                                                                                                                                                                                                                                                                                                                                                                                                                                                                                                                                                                                                                                                                                                                                                                                                                              | ☐ Alter Casing                                                                                                                                                                                                                                  | ☐ Frac                                                                 | ☐ Fracture Treat ☐ Reclamation                                     |                                              | ation                                                          | ■ Well Integrity                                           |  |
| Subsequent Report                                                                                                                                                                                                                                                                                                                                                                                                                                                                                                                                                                                                                                                                                                                                                                                                                                                                                                                                                                                                                                                                                                                                                                                                                                                                                                                                                                                                                                                                                                                                                                                                                                                                                                                                                                                                                                                                                                                                                                                                                                                                                                              | Casing Repair                                                                                                                                                                                                                                   | □ New                                                                  | Construction                                                       | ☐ Recomplete                                 |                                                                | Other                                                      |  |
| ☐ Final Abandonment Notice                                                                                                                                                                                                                                                                                                                                                                                                                                                                                                                                                                                                                                                                                                                                                                                                                                                                                                                                                                                                                                                                                                                                                                                                                                                                                                                                                                                                                                                                                                                                                                                                                                                                                                                                                                                                                                                                                                                                                                                                                                                                                                     | ☐ Change Plans                                                                                                                                                                                                                                  | ☐ Plug and Abandon                                                     |                                                                    | □ Tempor                                     | ☐ Temporarily Abandon Drilling                                 |                                                            |  |
|                                                                                                                                                                                                                                                                                                                                                                                                                                                                                                                                                                                                                                                                                                                                                                                                                                                                                                                                                                                                                                                                                                                                                                                                                                                                                                                                                                                                                                                                                                                                                                                                                                                                                                                                                                                                                                                                                                                                                                                                                                                                                                                                | □ Convert to Injection                                                                                                                                                                                                                          | Plug Back                                                              |                                                                    | ■ Water Disposal                             |                                                                |                                                            |  |
| testing has been completed. Final Aldetermined that the site is ready for final Aldetermined that the site is ready for final Aldetermined that the site is ready for final fi | inal inspection.)  O AM; TD'ED 26" HOLE  IG; SET @ 398 FT; CMT W/  RAN 13 3/8? 48#/54.5# J-5  IS C (TAIL) & CMT TO SUR  # & ANNULAR TO 1500#.  BIT. CHART ATTACHED.  ISG; SET @ 3275 FT; CMT  W/450 SX 35/65, CIRC 84 S  & ANNULAR TO 1500#. TI | 11101 SX C<br>55 CSG; SE<br>FACE<br>FESTED C<br>FIRST STA<br>SX TO SUF | LASS C (LEAD)<br>T @ 1503 FT; C<br>ASING TO 1250<br>AGE W/425 SX 3 | ; CMT TO \$ :MT W/650 # FOR 30 N B5/65 (LEAR | SURFACE<br>SX CLASS C<br>MINUTES. HELD OK<br>D) & 260 SX CLASS | RECEIVE AUG 2 7 2013 NMOCD ARTES                           |  |
| 14. I hereby certify that the foregoing is  Con Name (Printed/Typed) VICKIE M                                                                                                                                                                                                                                                                                                                                                                                                                                                                                                                                                                                                                                                                                                                                                                                                                                                                                                                                                                                                                                                                                                                                                                                                                                                                                                                                                                                                                                                                                                                                                                                                                                                                                                                                                                                                                                                                                                                                                                                                                                                  | Electronic Submission #216<br>For SM E<br>nmitted to AFMSS for process                                                                                                                                                                          | ENERGY, 🕏                                                              | ent to the Carlsba<br>T SIMMONS on 0                               | ad                                           | 3KMS7029SE)                                                    |                                                            |  |
|                                                                                                                                                                                                                                                                                                                                                                                                                                                                                                                                                                                                                                                                                                                                                                                                                                                                                                                                                                                                                                                                                                                                                                                                                                                                                                                                                                                                                                                                                                                                                                                                                                                                                                                                                                                                                                                                                                                                                                                                                                                                                                                                |                                                                                                                                                                                                                                                 |                                                                        |                                                                    |                                              |                                                                |                                                            |  |
| Signature (Electronic S                                                                                                                                                                                                                                                                                                                                                                                                                                                                                                                                                                                                                                                                                                                                                                                                                                                                                                                                                                                                                                                                                                                                                                                                                                                                                                                                                                                                                                                                                                                                                                                                                                                                                                                                                                                                                                                                                                                                                                                                                                                                                                        | Submission)                                                                                                                                                                                                                                     |                                                                        | Date 08/08/20                                                      | 013                                          |                                                                |                                                            |  |
|                                                                                                                                                                                                                                                                                                                                                                                                                                                                                                                                                                                                                                                                                                                                                                                                                                                                                                                                                                                                                                                                                                                                                                                                                                                                                                                                                                                                                                                                                                                                                                                                                                                                                                                                                                                                                                                                                                                                                                                                                                                                                                                                | THIS SPACE FOR                                                                                                                                                                                                                                  | FEDERA                                                                 | L OR STATE                                                         | OFFICE U                                     | SE                                                             |                                                            |  |
| Approved By ACCEPTED                                                                                                                                                                                                                                                                                                                                                                                                                                                                                                                                                                                                                                                                                                                                                                                                                                                                                                                                                                                                                                                                                                                                                                                                                                                                                                                                                                                                                                                                                                                                                                                                                                                                                                                                                                                                                                                                                                                                                                                                                                                                                                           |                                                                                                                                                                                                                                                 |                                                                        | JAMES A A                                                          |                                              |                                                                | Date 08/25/2013                                            |  |
| Conditions of approval, if any, are attached. Approval of this notice does not warrant or certify that the applicant holds legal or equitable title to those rights in the subject lease which would entitle the applicant to conduct operations thereon.                                                                                                                                                                                                                                                                                                                                                                                                                                                                                                                                                                                                                                                                                                                                                                                                                                                                                                                                                                                                                                                                                                                                                                                                                                                                                                                                                                                                                                                                                                                                                                                                                                                                                                                                                                                                                                                                      |                                                                                                                                                                                                                                                 |                                                                        | Office Carlsbac                                                    | d                                            |                                                                |                                                            |  |
| Title 18 U.S.C. Section 1001 and Title 43<br>States any false, fictitious or fraudulent                                                                                                                                                                                                                                                                                                                                                                                                                                                                                                                                                                                                                                                                                                                                                                                                                                                                                                                                                                                                                                                                                                                                                                                                                                                                                                                                                                                                                                                                                                                                                                                                                                                                                                                                                                                                                                                                                                                                                                                                                                        |                                                                                                                                                                                                                                                 |                                                                        |                                                                    | willfully to m                               | ake to any department or                                       | agency of the United                                       |  |