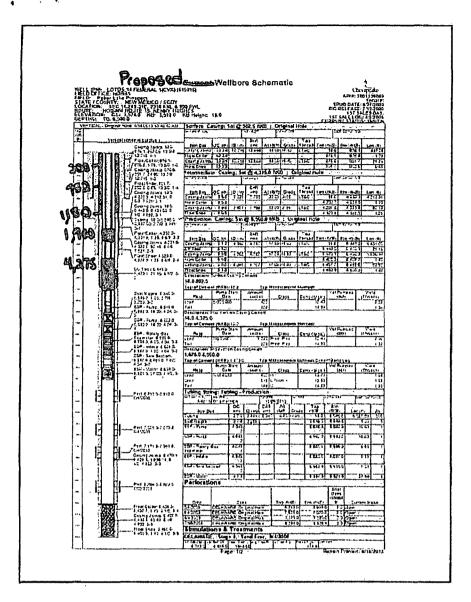

**Current Wellbore Schematic** WELL D'NI: LOTOS 14 FEDERAL 1(CVX) (615816)
FIELD OFFICE: HOBBS
FIELD: PORT TANK PROMPEN.
FOR THE PROMPEN.
F Chespoke
API 8: 100153668
API 8: 100153668
SPUD DATE: 627/2008
RG RELEASE: 779 2008
151 SALES GAS:
151 SALES GAS: 829008
CURRENT STAILUS SHUTIN DEPTHS: 10-8,500.0

VERTICAL - Coopera Hole, M162213 10-46 MAM. | Surface) Cealing; Set @ 902.5 fb/B : ; Original Hole M0 100 Top (100 Den store) Den store (100 Den s | Deta | Vertical schematic (actual) Caving to m | 13.34 | 12.715 | 12.559 | Floridate s | 13.14 | 12.715 | 12.559 And the second of the second .. 0 86 12 715 1-3 Figure 50 25 7-902 5 0 35 13 38 1 Cos = 00 25 00 15 13 38 1 12 200 3 42 12 31 8 50 7 921, Z-1 08 7921,2-1 Cas-mg/dands 180 6 449 0 6 431 00 6 10 4 892 3-1 . 1 25 7-11 | 1-12 | 1-12 | 1-12 | 1-12 | 1-12 | 1-12 | 1-12 | 1-12 | 1-12 | 1-12 | 1-12 | 1-12 | 1-12 | 1-12 | 1-12 | 1-12 | 1-12 | 1-12 | 1-12 | 1-12 | 1-12 | 1-12 | 1-12 | 1-12 | 1-12 | 1-12 | 1-12 | 1-12 | 1-12 | 1-12 | 1-12 | 1-12 | 1-12 | 1-12 | 1-12 | 1-12 | 1-12 | 1-12 | 1-12 | 1-12 | 1-12 | 1-12 | 1-12 | 1-12 | 1-12 | 1-12 | 1-12 | 1-12 | 1-12 | 1-12 | 1-12 | 1-12 | 1-12 | 1-12 | 1-12 | 1-12 | 1-12 | 1-12 | 1-12 | 1-12 | 1-12 | 1-12 | 1-12 | 1-12 | 1-12 | 1-12 | 1-12 | 1-12 | 1-12 | 1-12 | 1-12 | 1-12 | 1-12 | 1-12 | 1-12 | 1-12 | 1-12 | 1-12 | 1-12 | 1-12 | 1-12 | 1-12 | 1-12 | 1-12 | 1-12 | 1-12 | 1-12 | 1-12 | 1-12 | 1-12 | 1-12 | 1-12 | 1-12 | 1-12 | 1-12 | 1-12 | 1-12 | 1-12 | 1-12 | 1-12 | 1-12 | 1-12 | 1-12 | 1-12 | 1-12 | 1-12 | 1-12 | 1-12 | 1-12 | 1-12 | 1-12 | 1-12 | 1-12 | 1-12 | 1-12 | 1-12 | 1-12 | 1-12 | 1-12 | 1-12 | 1-12 | 1-12 | 1-12 | 1-12 | 1-12 | 1-12 | 1-12 | 1-12 | 1-12 | 1-12 | 1-12 | 1-12 | 1-12 | 1-12 | 1-12 | 1-12 | 1-12 | 1-12 | 1-12 | 1-12 | 1-12 | 1-12 | 1-12 | 1-12 | 1-12 | 1-12 | 1-12 | 1-12 | 1-12 | 1-12 | 1-12 | 1-12 | 1-12 | 1-12 | 1-12 | 1-12 | 1-12 | 1-12 | 1-12 | 1-12 | 1-12 | 1-12 | 1-12 | 1-12 | 1-12 | 1-12 | 1-12 | 1-12 | 1-12 | 1-12 | 1-12 | 1-12 | 1-12 | 1-12 | 1-12 | 1-12 | 1-12 | 1-12 | 1-12 | 1-12 | 1-12 | 1-12 | 1-12 | 1-12 | 1-12 | 1-12 | 1-12 | 1-12 | 1-12 | 1-12 | 1-12 | 1-12 | 1-12 | 1-12 | 1-12 | 1-12 | 1-12 | 1-12 | 1-12 | 1-12 | 1-12 | 1-12 | 1-12 | 1-12 | 1-12 | 1-12 | 1-12 | 1-12 | 1-12 | 1-12 | 1-12 | 1-12 | 1-12 | 1-12 | 1-12 | 1-12 | 1-12 | 1-12 | 1-12 | 1-12 | 1-12 | 1-12 | 1-12 | 1-12 | 1-12 | 1-12 | 1-12 | 1-12 | 1-12 | 1-12 | 1-12 | 1-12 | 1-12 | 1-12 | 1-12 | 1-12 | 1-12 | 1-12 | 1-12 | 1-12 | 1-12 | 1-12 | 1-12 | 1-12 | 1-12 | 1-12 | 1-12 | 1-12 | 1-12 | 1-12 | 1-12 | 1-12 | 1-12 | 1-12 | 1-12 | 1-12 | 1-12 | 1-12 | 1-12 | 1-12 | 1-12 | 1-12 | 1-12 | 1-12 | 1-12 | 1-12 | 1-12 | 1-12 | 1-12 | 1-12 | 1-12 | 1-12 | 1-12 | 1-12 | 1-12 | 1-12 | 1-12 | 1-12 | 1-12 | 1-12 | 1-12 | 1-12 | 1-12 | 1-12 | 1-12 | 1-12 | 1-12 | 1-12 | 1-12 | 1-12 | 1-12 | 1-W1 (10/8) Grade 17 00 11-80 17 00 11-80 17(28) Orace Treed Top (mor) and 17(28) Orace Treed Top (mor) and 17(28) Orace 18(12) Orace 18(1 1 935 14 DV Tgo: 6 449 0. -6 475 1 21 15 6 10 3-Top Measure
Amount
(sicks) Class
400
123 Top of Cement (RKB): 18.0
Pung Start
Fluid Date
1 and U-2004 1764 Iff/hack) Sext Nippie 6 545 3 6 546 0 1 50 2 7 d 2 250 3 2 55P. Plump 6 545 0 6 562 0 16 00 4 04 3 55P. Plump 6 562 0 8 580 0 16 00 4 24 3 Vel Pumped (bb) Dens (torget) 12 45 14 10 Ta.i Description: in 18.0-4,325.0 Fluid Purp Start

Fluid Dete Sacks Class
1200 From Plus
1200 Prom Plus / 4 ESP - Rotary Gas - Separator 6 520 0-6 586 0 8 00-4 04 3-5 ESP - Intale 6 588 0-/ 6 587 0 1 00 4 04 3-8 Dens (Digal) Tad

Description: Production Cas
1,670,0-8,500,0 ESP + Seal Section -6 547 G-5 554 3 7 EG 4 04 1-7 log of Cement (fix8): 1 670 5 Append (1441) 420 Dans (largial) Fkss Class 915 1-Prem -12.50 . . . . ice la \_Pert 6 713 0-6 915 0 840006 Tep (8m) (803) (803) (803) (834) (804) 8540 (804) 8540 (804) 8540 jis 108 Sentiapia 37A 2760 100 STATE OF THE PARTY. \_Pert 1,025 347 613 6 -- 849006 4 546 F35 . 5 .... 18.66 4 542 Eid . Aplan Cas 130 Seperator ESD . Smale -/ 6:40000 Casing James 6:470 1 -- 8:406 3:1936 14:6 - 1/2:4:892 3:0 4 (A) 176 ESD . See Section 775 4 1/2 ESP - Motor -1760 1240 a&5.14 Perforations .... Pert #384 0-8 308 0 1000000# **亚州村门的工作** Ome Jens Legal CELARATE Organization ELECTRIC CELARATE Organization Legal CELARATE Organization Legal CELARATE Organization Japanes Official Organization Etimulations & Treatments Yep (1902) 6.713 G 7.636 B 7.111 G F DATECTA: E4163. E4077 140 517:34 Casing Jaints 2 40 f 5 - 6 484 6 90 92 6 19 - 4 897 746 4 244 6 DELAWARE Stage 4 Send Frac 0 6/2008 Float Stine 8 454 6-**"中国工程"生态** 

Report Printed; U10/2013