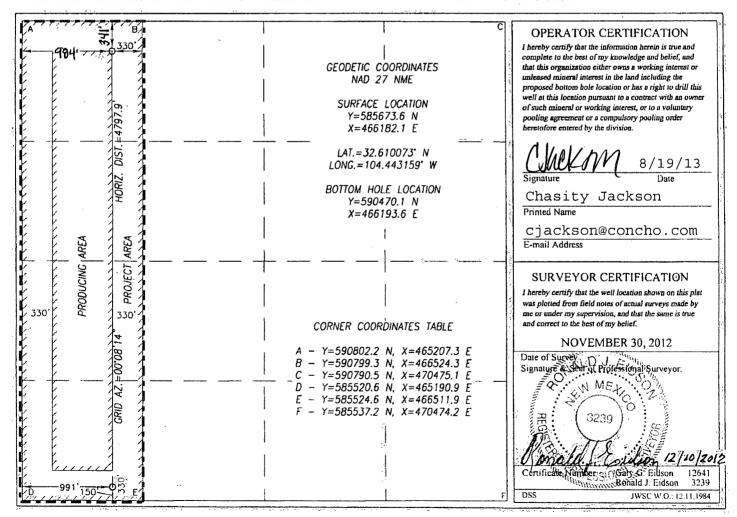

Form C-102

SEP 1 0 2013

DAMENDED REPORT

WELL LOCATION AND ACREAGE DEDICATION PLAT ( ) ( ) ( )

| API Number    | Pool Code | Pool Name                | <del></del> |  |
|---------------|-----------|--------------------------|-------------|--|
| 30-015-40944  | 97565     | N. Seven Rivers;Glorieta |             |  |
| Property Code | Prop      | Well Number              |             |  |
| 308622        | HEARSI    | 2H                       |             |  |
| OGRID No:     | Oper      | Elevation                |             |  |
| 229137        | COG OPEI  | 3426'                    |             |  |

## Surface Location

| UL or lot No | Section | Township | Range | Lot idn | Feet from the | North/South line | Feet from the | East/West line | County |
|--------------|---------|----------|-------|---------|---------------|------------------|---------------|----------------|--------|
| M            | 36      | 19-S     | 25-E  |         | 150           | SOUTH            | 991           | WEST           | EDDY   |

## Bottom Hole Location If Different From Surface

| UL or lot No,   | Section 36 | Township<br>19-S | Range 25-E      | Lot ldn | Feet from the 341 | North/South line NORTH | Fect from the 984 | East/West line<br>WEST | County<br>EDDY |
|-----------------|------------|------------------|-----------------|---------|-------------------|------------------------|-------------------|------------------------|----------------|
| Dedicated Acres | Joint or   | Infill C         | Consolidation C | ode Ord | er No.            |                        |                   |                        |                |