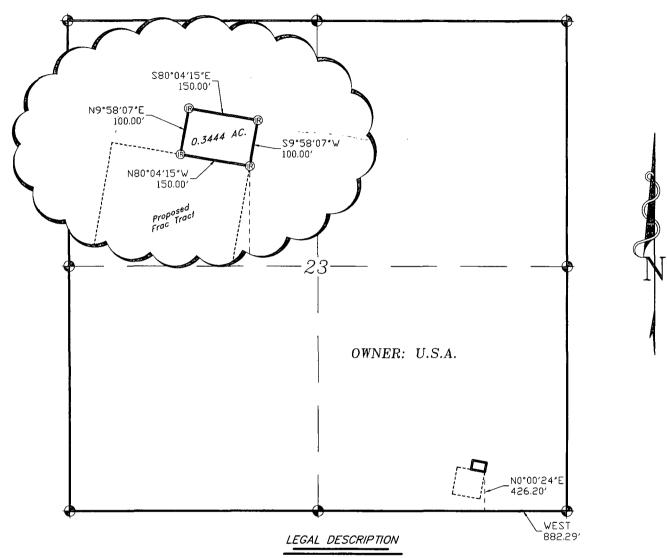

## SECTION 23, TOWNSHIP 23 SOUTH, RANGE 30 EAST, N.M.P.M., EDDY COUNTY, NEW MEXICO.

A TRACT OF LAND LOCATED IN SECTION 23, TOWNSHIP 23 SOUTH, RANGE 30 EAST, N.M.P.M., EDDY COUNTY, NEW MEXICO AND BEING MORE PARTICULARLY DESCRIBED AS FOLLOWS:

BEGINNING AT A POINT WHICH LIES WEST, 882.29 FEET AND N.00°00'24"E., 426.20 FEET FROM THE SOUTHEAST CORNER OF SAID SECTION 23; THENCE N.80°04'15"W., 150.00 FEET; THENCE N.09°58'07"E., 100.00 FEET; THENCE S.80°04'15"E., 100.00 FEET; THENCE S.09°56'41"W., 150.00 FEET TO THE POINT OF BEGINNING. SAID TRACT OF LAND CONTAINING 0.3444 ACRES, MORE OR LESS.

BASIN SURVEYS P.O. BOX 1786 - HOBBS, NEW MEXICO

 W.O. Number: 28307
 Drawn By:
 K. GOAD

 Date: 03-14-2013
 Disk:
 KJG - 28307TRACT.DWG

1000 0 1000 2000 FEET