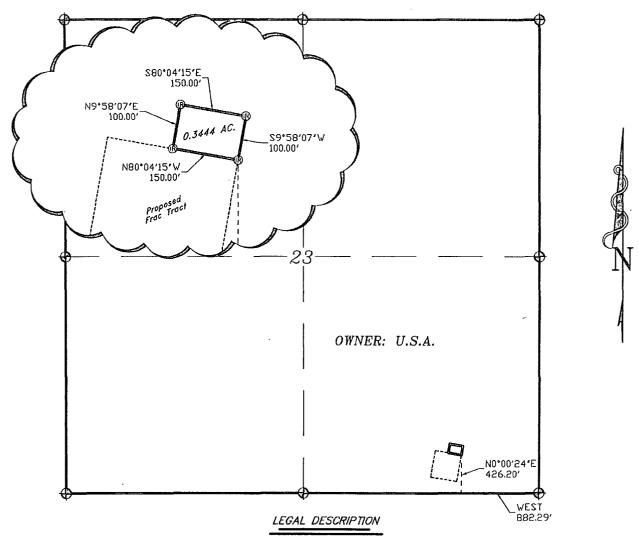

## SECTION 23, TOWNSHIP 23 SOUTH, RANGE 30 EAST, N.M.P.M., EDDY COUNTY, NEW MEXICO.

A TRACT OF LAND LOCATED IN SECTION 23, TOWNSHIP 23 SOUTH, RANGE 30 EAST, N.M.P.M., EDDY COUNTY, NEW MEXICO AND BEING MORE PARTICULARLY DESCRIBED AS FOLLOWS:

BEGINNING AT A POINT WHICH LIES WEST, 882.29 FEET AND N.00'00'24"E., 426.20 FEET FROM THE SOUTHEAST CORNER OF SAID SECTION 23; THENCE N.80'04'15"W., 150.00 FEET; THENCE N.09'58'07"E., 100.00 FEET; THENCE S.09'56'41"W., 150.00 FEET TO THE POINT OF BEGINNING. SAID TRACT OF LAND CONTAINING 0.3444 ACRES, MORE OR LESS.

BASIN SURVEYS P.O. BOX 1786-HOBBS, NEW MEXICO

1000 0 1000 2000 FEET

#### CIMAREX ENERGY CO. OF COLORADO

REF: PROPOSED TURN AROUND FOR THE SANDY/49er FRAC TANK

A TRACT OF LAND IN

SECTION 23, TOWNSHIP 23 SOUTH, RANGE 30 EAST,

N.M.P.M., EDDY COUNTY, NEW MEXICO.

Survey Date: 03-06-2013 | Sheet 2 of 2 Sheets