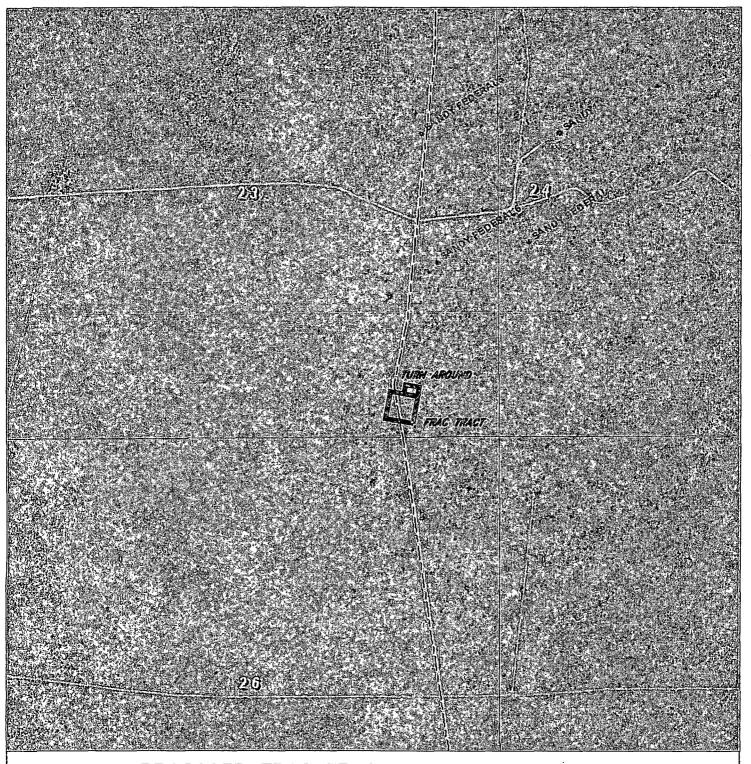

PROPOSED FRAC TRACT AND TURN AROUND Section 23, Township 23 South, Range 30 East, N.M.P.M., Eddy County, New Mexico.

P.O. Box 1786 1120 N. West County Rd. Hobbs, New Mexico 88241 (575) 393—7316 — Office (575) 392—2206 — Fax basinsurveys.com

| Survey | Date: | 03062013 |
|--------|-------|----------|
| Scole: | 1" =  | 2000'    |
| Date:  | 03-0  | 6-2013   |

W.O. Number: KJG 28307

CIMAREX ENERGY CO. OF COLORADO

PROPOSED FRAC TRACT AND TURN AROUND Section 23, Township 23 South, Range 30 East, N.M.P.M., Eddy County, New Mexico.