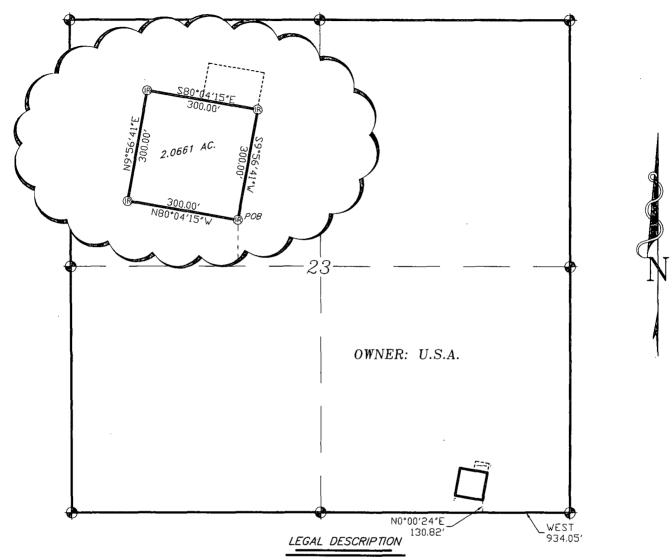

SECTION 23, TOWNSHIP 23 SOUTH, RANGE 30 EAST, N.M.P.M., EDDY COUNTY. NEW MEXICO.

A TRACT OF LAND LOCATED IN SECTION 23, TOWNSHIP 23 SOUTH, RANGE 30 EAST, N.M.P.M., EDDY COUNTY, NEW MEXICO AND BEING MORE PARTICULARLY DESCRIBED AS FOLLOWS:

BEGINNING AT A POINT WHICH LIES WEST, 934.05 FEET AND N.00'00'24"E., 130.82 FEET FROM THE SOUTHEAST CORNER OF SAID SECTION 23; THENCE N.80'04'15"W., 300.00 FEET; THENCE N.09'56'41"E., 300.00 FEET; THENCE S.80'04'15"E., 300.00 FEET; THENCE S.09'56'41"W., 300.00 FEET TO THE POINT OF BEGINNING. SAID TRACT OF LAND CONTAINING 2.0661 ACRES, MORE OR LESS.

### CIMAREX ENERGY CO. OF COLORADO

PROPOSED SANDY/49er FRAC TANK

A TRACT OF LAND IN SECTION 23, TOWNSHIP 23 SOUTH, RANGE 30 EAST,

N.M.P.M., EDDY COUNTY, NEW MEXICO.

Survey Date: 03-06-2013

Sheet

Sheets