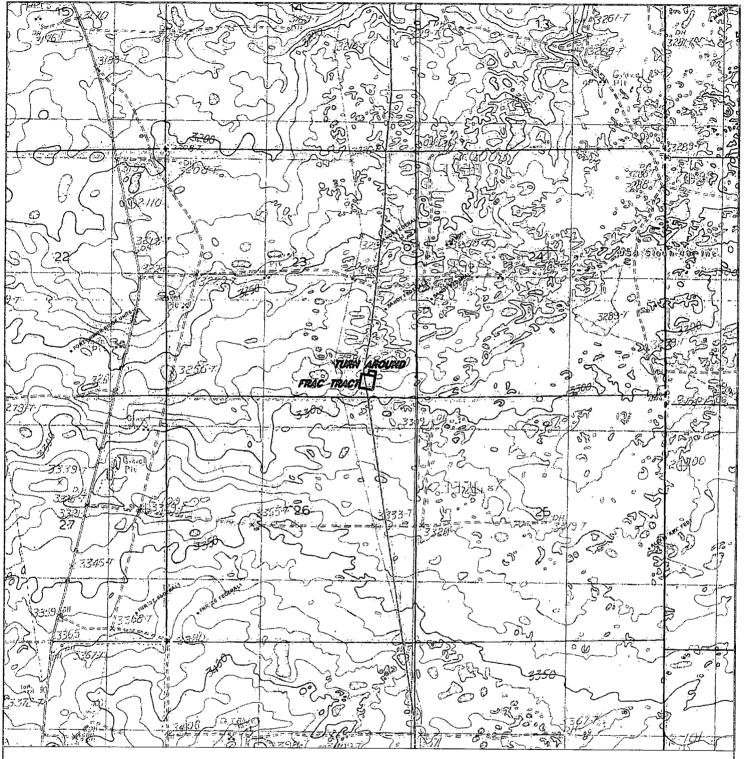

P.O. Box 1786 1120 N. West County Rd. Hobbs, New Mexico 88241 (575) 393-7316 — Office (575) 392-2206 — Fax basinsurveys.com W.O. Number: KJG - 28307

Scale: 1" = 1000'

YELLOW TINT — USA LAND BLUE TINT — STATE LAND NATURAL COLOR — FEE LAND CIMAREX ENERGY CO. OF COLORADO

Scale: 1" = 1000'

YELLOW TINT — USA LAND BLUE TINT — STATE LAND NATURAL COLOR — FEE LAND

PROPOSED FRAC TRACT AND TURN AROUND Section 23, Township 23 South, Range 30 East, N.M.P.M., Eddy County, New Mexico.