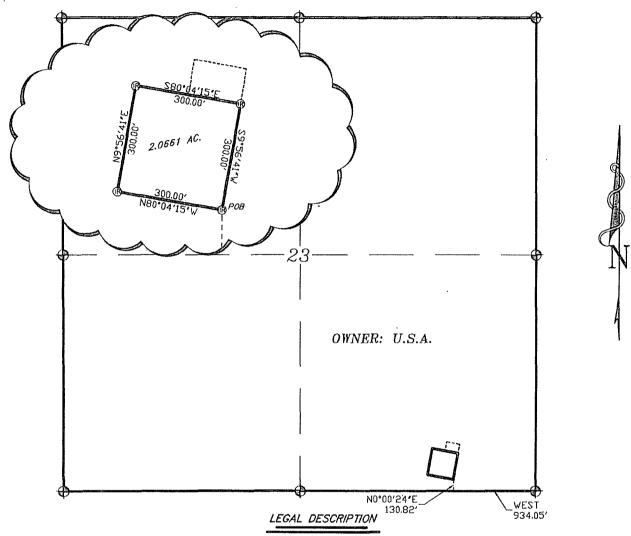

SECTION 23, TOWNSHIP 23 SOUTH, RANGE 30 EAST, N.M.P.M., EDDY COUNTY. NEW MEXICO.

A TRACT OF LAND LOCATED IN SECTION 23, TOWNSHIP 23 SOUTH, RANGE 30 EAST, N.M.P.M., EDDY COUNTY, NEW MEXICO AND BEING MORE PARTICULARLY DESCRIBED AS FOLLOWS:

BEGINNING AT A POINT WHICH LIES WEST, 934.05 FEET AND N.00'00'24"E., 130.82 FEET FROM THE SOUTHEAST CORNER OF SAID SECTION 23; THENCE N.80'04'15"W., 300.00 FEET; THENCE N.09'56'41"E., 300.00 FEET; THENCE S.80'04'15"E., 300.00 FEET; THENCE S.09'56'41"W., 300.00 FEET TO THE POINT OF BEGINNING. SAID TRACT OF LAND CONTAINING 2.0661 ACRES, MORE OR LESS.

Basin surveyS p.o. box 1786—Hobbs, new mexico

Drawn By: K. GOAD W.O. Number: 28307 Dote: 03-14-2013 Disk: KJG - 28307TRACT.DWG 1000 1000 2000 FEET

### CIMAREX ENERGY CO. OF COLORADO

PROPOSED SANDY/49er FRAC TANK

A TRACT OF LAND IN SECTION 23, TOWNSHIP 23 SOUTH, RANGE 30 EAST,

N.M.P.M., EDDY COUNTY, NEW MEXICO.

Survey Date: 03-06-2013

Sheet

Sheets