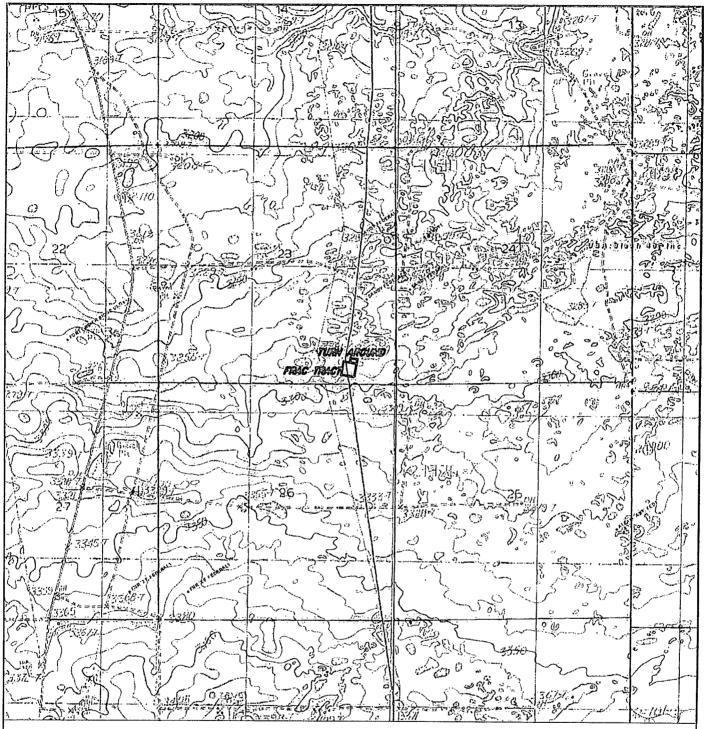

PROPOSED FRAC TRACT AND TURN AROUND Section 23, Township 23 South, Range 30 East, N.M.P.M., Eddy County, New Mexico.

P.O. Box 1786 1120 N. West County Rd. Hobbs, New Mexico 88241 (575) 393—7316 — Office (575) 392—2206 — Fax basinsurveys.com

| Survey | Date: | 03062013 |
|--------|-------|----------|
| Scole: | 1" =  | 2000'    |
| Date:  | 03-0  | 6-2013   |

W.O. Number: KJG 28307

CIMAREX ENERGY CO. OF COLORADO

PROPOSED FRAC TRACT AND TURN AROUND Section 23, Township 23 South, Range 30 East, N.M.P.M., Eddy County, New Mexico.