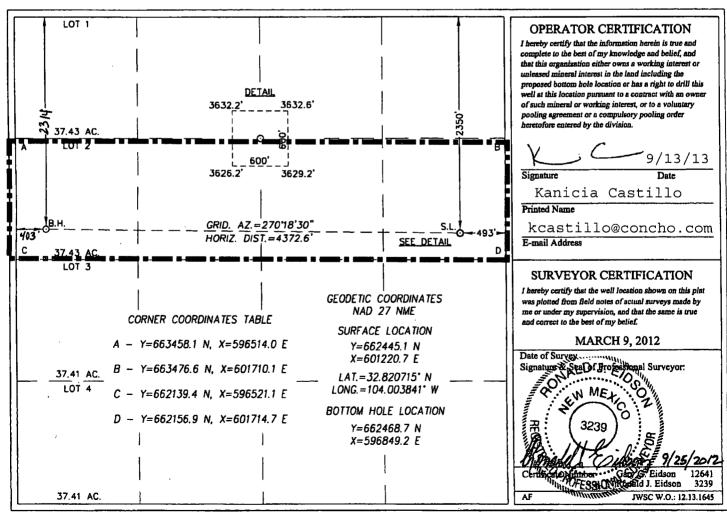

District Office

Form C-102

SEP 16 2013

DAMENDED REPORT

NMOCD ARTESIA

| hone: (505) 476-3460 F       | ax: (505) 476-3 | 462           |                                |              |                       |                      |                  |                     |                     |                  |  |
|------------------------------|-----------------|---------------|--------------------------------|--------------|-----------------------|----------------------|------------------|---------------------|---------------------|------------------|--|
|                              |                 | WEL           | L LOCA                         | TION A       | AND ACREA             | AGE DEDICA           | ATION PLA        | T                   | 002                 | Trilled          |  |
| API Number Poo               |                 |               |                                |              | de Pool Name          |                      |                  |                     |                     |                  |  |
| 30-015-4                     | 40973           |               | 97                             | 987          |                       | Burch Keely;Glorieta |                  |                     |                     | -Upper Yeso      |  |
| Property Code<br>3 0 8 0 8 6 |                 |               | Property Name BURCH KEELY UNIT |              |                       |                      |                  |                     | Well Number<br>965H |                  |  |
| OGRID No.                    |                 |               | Operator Name                  |              |                       |                      |                  | Elevation           |                     |                  |  |
| 229137                       |                 |               | COG OPERATING, LLC             |              |                       |                      |                  |                     | 3622'               |                  |  |
|                              |                 | •             |                                |              | Surface Locat         | ion                  |                  |                     |                     |                  |  |
| UL or lot No.                | Section         | Township      | Range                          | Lot Idn      | Feet from the         | North/South line     | Feet from the    | East/West line      |                     | County           |  |
| Н                            | 19              | 17-S          | 30-E                           |              | 2350                  | NORTH                | 493              | EAST                |                     | EDDY             |  |
|                              |                 | *             |                                | Bottom Ho    | ole Location If Diffe | erent From Surface   |                  |                     |                     |                  |  |
| UL or lot No.                | Section         | Township      | Range                          | Lot Idn      | Feet from the         | North/South line     | Feet from the    | East/West line WEST |                     | County           |  |
| 2                            | 19              | 17-S          | 30-E                           |              | 2314                  | NORTH                | 403              |                     |                     | EDDY             |  |
| Dedicated Acres              | Joint o         | Infill        | Consolidation C                | Code O       | rder No.              |                      |                  | •                   |                     |                  |  |
| NO ALLOWABLE W               | LL BE ASSIG     | NED TO THIS C | COMPLETION UP                  | NTIL ALL INT | ERESTS HAVE BEEN (    | CONSOLIDATED OR A !  | NON-STANDARD UNI | T HAS B             | EEN APPROVE         | D BY THE DIVISIO |  |
| I LOT 1                      |                 |               |                                | 7            |                       | 1                    |                  |                     |                     |                  |  |