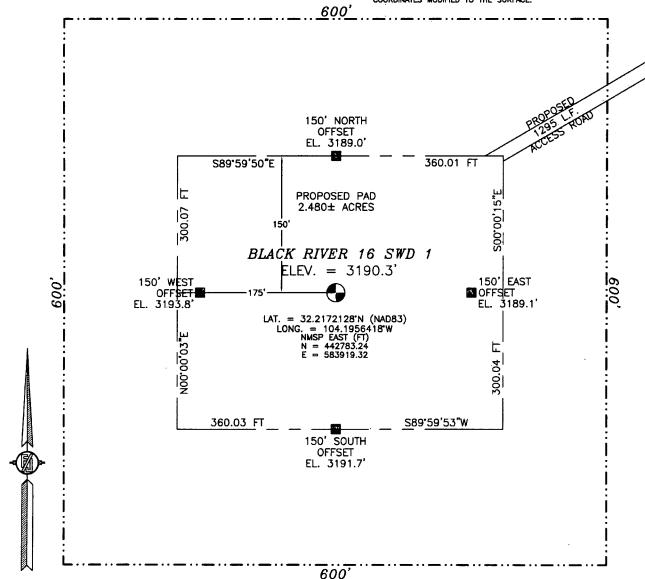

# SECTION 16, TOWNSHIP 24 SOUTH, RANGE 27 EAST, N.M.P.M. EDDY COUNTY, STATE OF NEW MEXICO LOCATION VERIFICATION MAP

# DEVON ENERGY PRODUCTION COMPANY, L.P. BLACK RIVER 16 SWD 1

LOCATED 2631 FT. FROM THE SOUTH LINE AND 2613 FT. FROM THE WEST LINE OF SECTION 16, TOWNSHIP 24 SOUTH, RANGE 27 EAST, N.M.P.M. EDDY COUNTY, STATE OF NEW MEXICO

JUNE 13, 2013

SURVEY NO. 1844