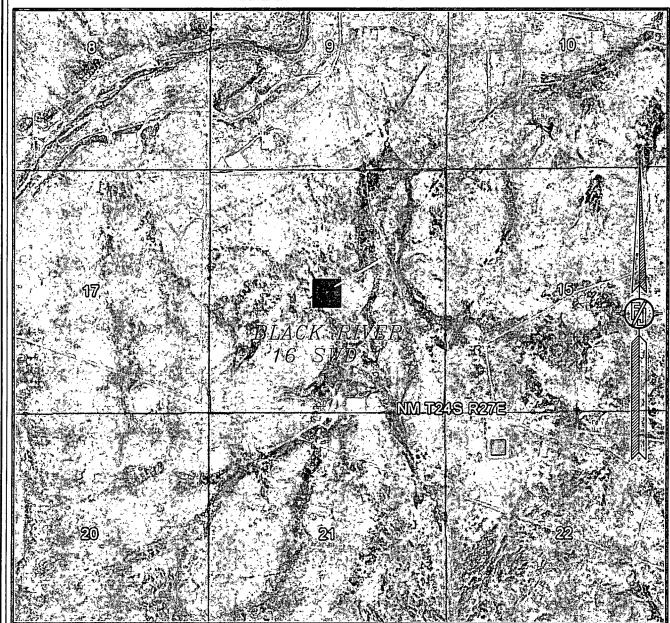

# SECTION 16, TOWNSHIP 24 SOUTH, RANGE 27 EAST, N.M.P.M. EDDY COUNTY, STATE OF NEW MEXICO LOCATION VERIFICATION MAP

# DEVON ENERGY PRODUCTION COMPANY, L.P. BLACK RIVER 16 SWD 1

LOCATED 2631 FT. FROM THE SOUTH LINE AND 2613 FT. FROM THE WEST LINE OF SECTION 16, TOWNSHIP 24 SOUTH, RANGE 27 EAST, N.M.P.M. EDDY COUNTY, STATE OF NEW MEXICO

JUNE 13, 2013

SURVEY NO. 1844