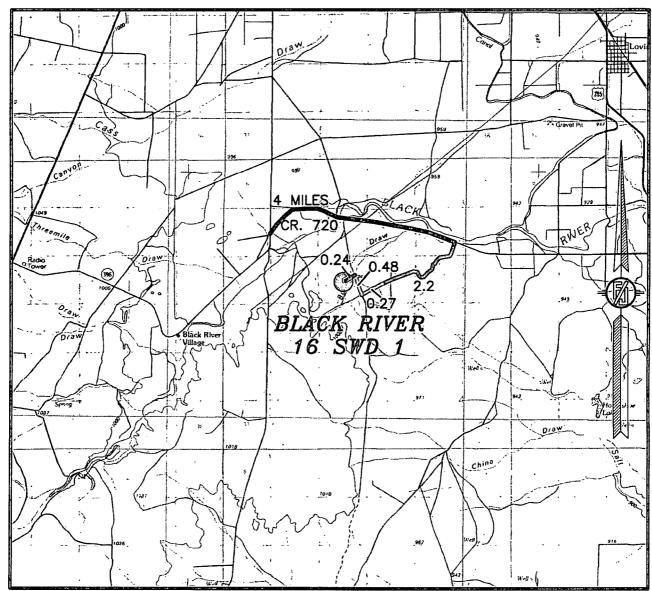

# SECTION 16, TOWNSHIP 24 SOUTH, RANGE 27 EAST, N.M.P.M. EDDY COUNTY, STATE OF NEW MEXICO VICINITY MAP

DISTANCES IN MILES

NOT TO SCALE

DIRECTIONS TO LOCATION
FROM THE INTERSECTION OF CR 742 (JOHN D. FOREHAND) & CR
720 (BLACK RIVER VILLAGE) GO EAST ON CR. 720 APPROX. 4 MILES
GO SOUTH-SOUTHWEST ON MAIN CALICHE LEASE RD. FOR APPROX.
2.2 MILES TO RD. INTERSECTION CONTINUE SW ON CALICHE RD. 0.27
MILES TO 2-TRACK ROAD X-ING RUNNING N-S, TURN RIGHT ON
2-TRACK RD. 0.48 MILES TO PROPOSED ROAD ON LEFT FOLLOW
STAKED RD. 1295 FT TO SITE

DEVON ENERGY PRODUCTION COMPANY, L.P. BLACK RIVER 16 SWD 1

LOCATED 2631 FT. FROM THE SOUTH LINE AND 2613 FT. FROM THE WEST LINE OF SECTION 16, TOWNSHIP 24 SOUTH, RANGE 27 EAST, N.M.P.M. EDDY COUNTY, STATE OF NEW MEXICO

JUNE 13. 2013

SURVEY NO. 1844