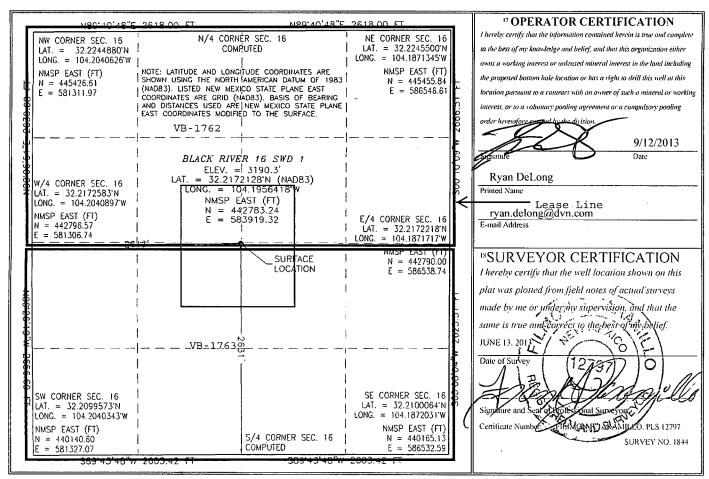

## WELL LOCATION AND ACREAGE DEDICATION PLAT

| 30-0/5-4            | 1651 Pool Code 97869                  | <sup>3</sup> Pool Name<br>SWD; Devonian-Si | ilurian                       |
|---------------------|---------------------------------------|--------------------------------------------|-------------------------------|
| Property Code 40/27 | , , , , , , , , , , , , , , , , , , , | S Property Name ACK RIVER 16 SWD           | <sup>6</sup> Well Number<br>1 |
| OGRID No.           |                                       | <sup>8</sup> Operator Name                 | 9 Elevation                   |
| 6137                | DEVON ENERG                           | Y PRODUCTION COMPANY, L.P.                 | 3190.3                        |

## 10 Surface Location

|                                                  | UL or lot no. | Section | Township | Range | Lot Idn | Feet from the | North/South line | Feet from the | East/West line | County |
|--------------------------------------------------|---------------|---------|----------|-------|---------|---------------|------------------|---------------|----------------|--------|
|                                                  | K             | 16      | 24 S     | 27 E  |         | 2631          | SOUTH            | 2613          | WEST           | EDDY   |
| " Bottom Hole Location If Different From Surface |               |         |          |       |         |               |                  |               |                |        |
| - 1                                              | UL or lot no. | Section | Township | Range | Lot Idn | Feet from the | North/South line | Feet from the | East/West line | County |

| UL or lot no.      | Section     | Township        | Range         | Lot Idn    | Feet from the | North/South line | Feet from the | East/West line | County |
|--------------------|-------------|-----------------|---------------|------------|---------------|------------------|---------------|----------------|--------|
|                    |             |                 |               |            |               |                  |               |                |        |
| 12 Dedicated Acres | 13 Joint of | · Infill   13 C | Consolidation | Code 15 Or | der No.       |                  |               |                |        |
| 40.00              |             |                 |               |            |               |                  |               |                |        |

## SECTION 16, TOWNSHIP 24 SOUTH, RANGE 27 EAST, N.M.P.M. EDDY COUNTY, STATE OF NEW MEXICO SITE MAP

NOTE: LATITUDE AND LONGITUDE COORDINATES ARE SHOWN USING THE NORTH AMERICAN DATUM OF 1983 (NAD83). LISTED NEW MEXICO STATE PLANE EAST COORDINATES ARE GRID (NAD83). BASIS OF BEARING AND DISTANCES USED ARE NEW MEXICO STATE PLANE EAST COORDINATES MODIFIED TO THE SURFACE.

DEVON ENERGY PRODUCTION COMPANY, L.P. BLACK RIVER 16 SWD 1

LOCATED 2631 FT. FROM THE SOUTH LINE AND 2613 FT. FROM THE WEST LINE OF SECTION 16, TOWNSHIP 24 SOUTH, RANCE 27 EAST, N.M.P.M. EDDY COUNTY, STATE OF NEW MEXICO

JUNE 13, 2013

SURVEY NO. 1844