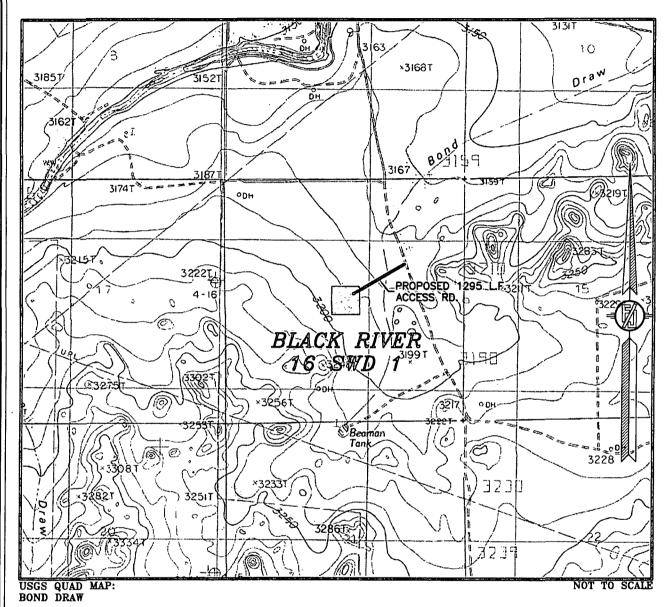

## SECTION 16, TOWNSHIP 24 SOUTH, RANGE 27 EAST, N.M.P.M. EDDY COUNTY, STATE OF NEW MEXICO SITE MAP

NOTE: LATITUDE AND LONGITUDE COORDINATES ARE SHOWN USING THE NORTH AMERICAN DATUM OF 1983 (NAD83). LISTED NEW MEXICO STATE PLANE EAST COORDINATES ARE GRID (NAD83). BASIS OF BEARING AND DISTANCES USED ARE NEW MEXICO STATE PLANE EAST COORDINATES MODIFIED TO THE SURFACE.

100 200 SCALE 1" = 100'

DIRECTIONS TO LOCATION

DIRECTIONS TO LOCATION
FROM THE INTERSECTION OF CR 742 (JOHN D. FOREHAND) & CR
720 (BLACK RIVER VILLAGE) GO EAST ON CR. 720 APPROX. 4 MILES
GO SOUTH-SOUTHWEST ON MAIN CALICHE LEASE RD. FOR APPROX.
2.2 MILES TO RD. INTERSECTION CONTINUE SW ON CALICHE RD. 0.27
MILES TO 2-TRACK ROAD X-ING RUNNING N-S, TURN RIGHT ON
2-TRACK RD. 0.48 MILES TO PROPOSED ROAD ON LEFT FOLLOW
STAKED RD. 1295 FT TO SITE

DEVON ENERGY PRODUCTION COMPANY, L.P. BLACK RIVER 16 SWD 1

LOCATED 2631 FT. FROM THE SOUTH LINE AND 2613 FT. FROM THE WEST LINE OF SECTION 16, TOWNSHIP 24 SOUTH, RANCE 27 EAST, N.M.P.M. EDDY COUNTY, STATE OF NEW MEXICO

JUNE 13, 2013

SURVEY NO. 1844