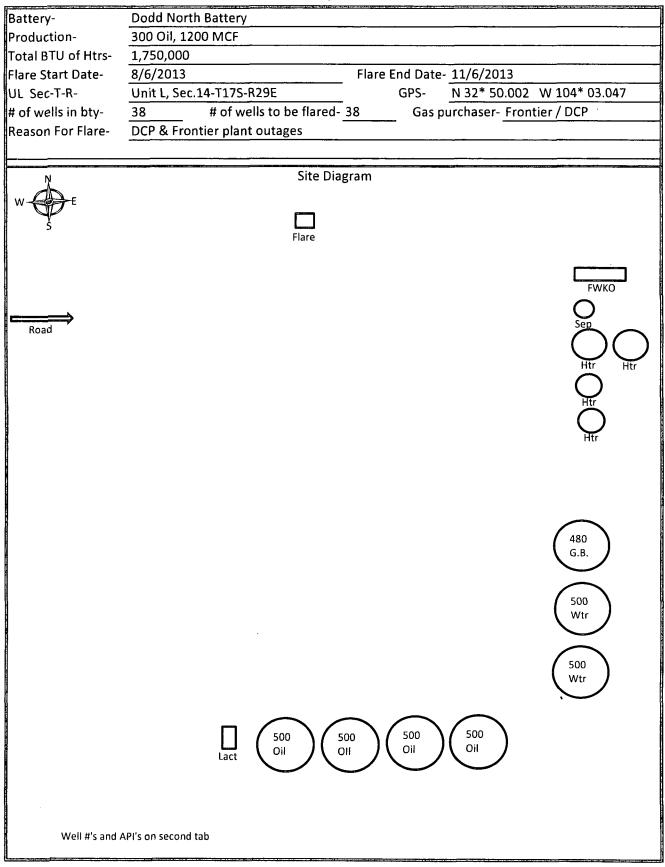

#### 32. Additional remarks, continued

.

1

٠,

300 Oil 1200 MCF Requesting to flare from 8/6/13 - 11/6/13 Due to Frontier/DCP plant outages. Schematic attached.

٠