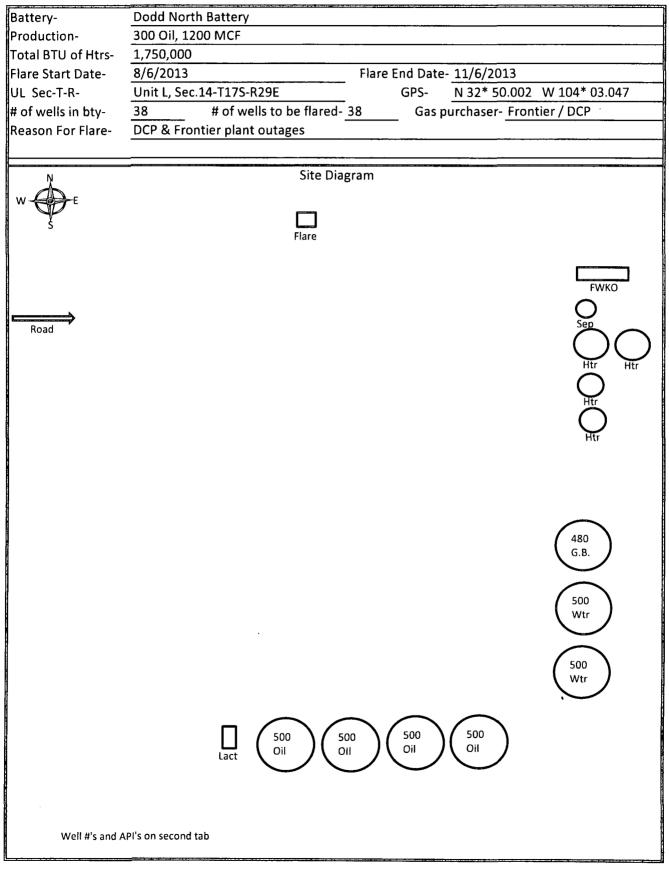

1200 MCF Requesting to flare from 8/6/13 - 11/6/13 Due to Frontier/DCP plant outages. Schematic attached.

ı

## **Condition of Approval to Flare Gas**

- 1. Report all volumes on OGOR reports.
- 2. Comply with NTL-4A requirements
- 3. Subject to like approval from NMOCD
- 4. Flared volumes will still require payment of royalties
- 5. Install gas meter on vent/flare line to measure gas prior to venting/flaring operations if it is not equipped as such at this time. Gas meter to meet all requirements for sale meter as Federal Regulations and Onshore Order #5. Include meter serial number on sundry.
- 6. This approval does not authorize any additional surface disturbance.
- 7. Submit updated facility diagram as per Onshore Order #3.
- 8. Approval not to exceed 90 days for date of approval.
- 9. Submit Subsequent Report to this sundry with actual volumes of gas flared monthly on 3160-5 (sundry notice).
- 10. If flaring is still required past 90 days submit new request for approval.
- 11. If a portable unit is used to flare gas it must be monitored at all times.
- 12. Comply with any restrictions or regulations when on State or Fee surface.