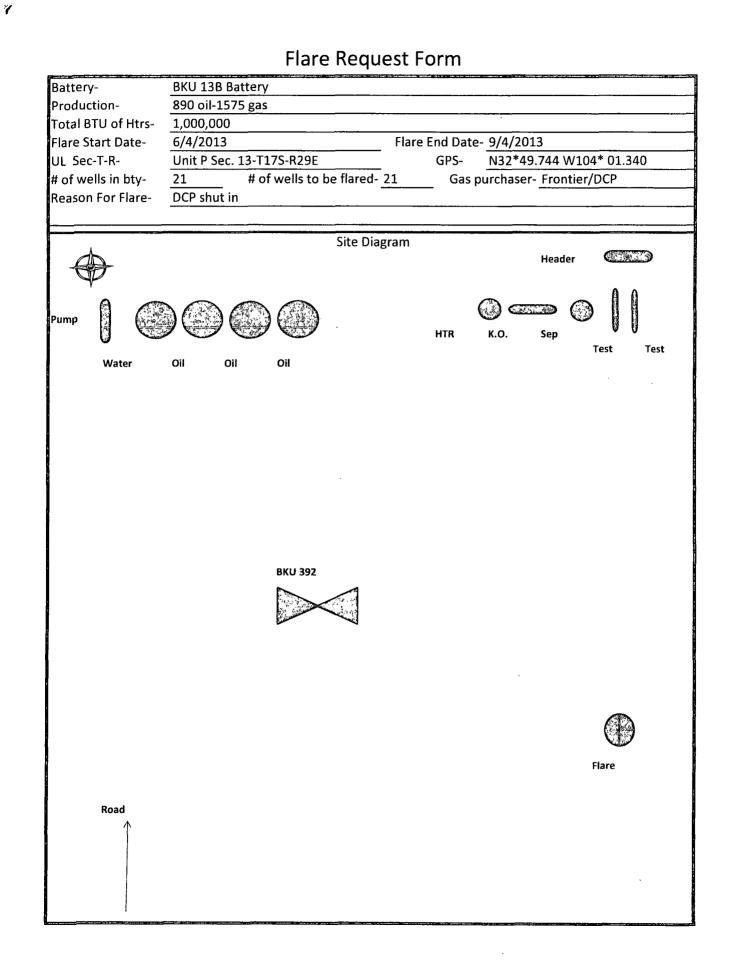

## 32. Additional remarks, continued

Due to: DCP shut in. Schematic attached.

<u>,</u>

7

| BKU 13B Battery |              |  |
|-----------------|--------------|--|
| Well #          | API Number   |  |
| 943 H           | 30-015-39575 |  |
| 963 H           | 30-015-39576 |  |
| 537 🖌           | 30-015-40182 |  |
| 539 -           | 30-015-40319 |  |
| 540 -           | 30-015-40321 |  |
| 541 -           | 30-015-40662 |  |
| 542 -           | 30-015-39521 |  |
| 544 🗸           | 30-015-39565 |  |
| 545             | 30-015-40323 |  |
| 546 —           | 30-015-40324 |  |
| 577 💭           | 30-015-39524 |  |
| 580 🦟           | 30-015-40270 |  |
| 581             | 30-015-40271 |  |
| 584             | 30-015-40273 |  |
| 625             | 30-015-40326 |  |
| 640 -           | 30-015-40328 |  |
| 652             | 30-015-40279 |  |
| 858             | 30-015-40382 |  |
| 945H~           | 30-015-39578 |  |
| 588~            | 30-015-40702 |  |
| 617 🖊           | 30-015-40704 |  |