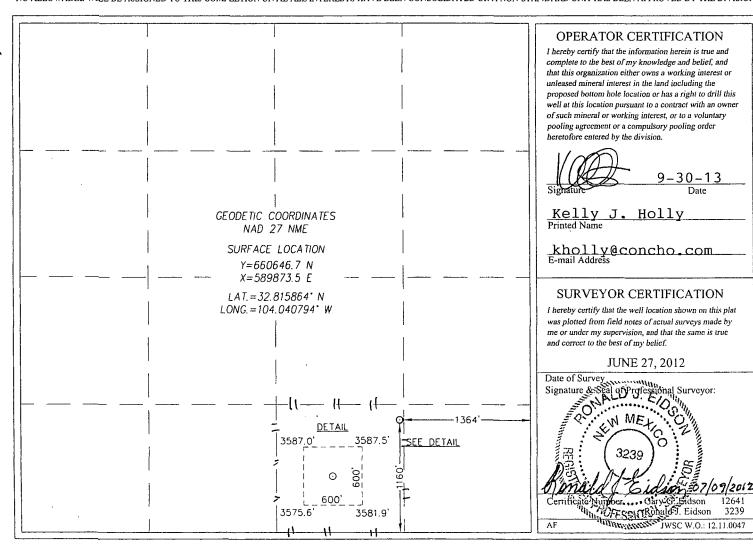

## NMOCD ARTESIA WELL LOCATION AND ACREAGE DEDICATION PLAT

| API Number    | Pool Code | Pool Name          |                |              |  |  |
|---------------|-----------|--------------------|----------------|--------------|--|--|
| 30-015-40703  | 97918     | Burch              | Keely; Gloriet | a Upper Yeso |  |  |
| Property Code | Prope     | Property Name      |                |              |  |  |
| 308086        | BURCH K   | BURCH KEELY UNIT   |                |              |  |  |
| OGRID No.     | Opera     | Operator Name      |                |              |  |  |
| 229137        | COG OPER  | COG OPERATING, LLC |                |              |  |  |

## Surface Location

| UL or lot No. | Section | Township   | Range | Lot Idn | Feet from the | North/South line | Feet from the | East/West line | County |
|---------------|---------|------------|-------|---------|---------------|------------------|---------------|----------------|--------|
| О             | 23.     | 17-S       | 29-E  |         | 1160          | SOUTH            | 1364          | EAST           | EDDY   |
| L             | <b></b> | l <u> </u> | L     | l       |               | <u> </u>         |               |                | L      |

## Bottom Hole Location If Different From Surface

| UL or lot No.   | Section . | Township | Range            | Lot Idn | Feet from the | North/South line | Feet from the | East/West line | County |
|-----------------|-----------|----------|------------------|---------|---------------|------------------|---------------|----------------|--------|
| Dedicated Acres | Joint or  |          | Consolidation Co | ode Ord | er No.        | L                |               | L              |        |