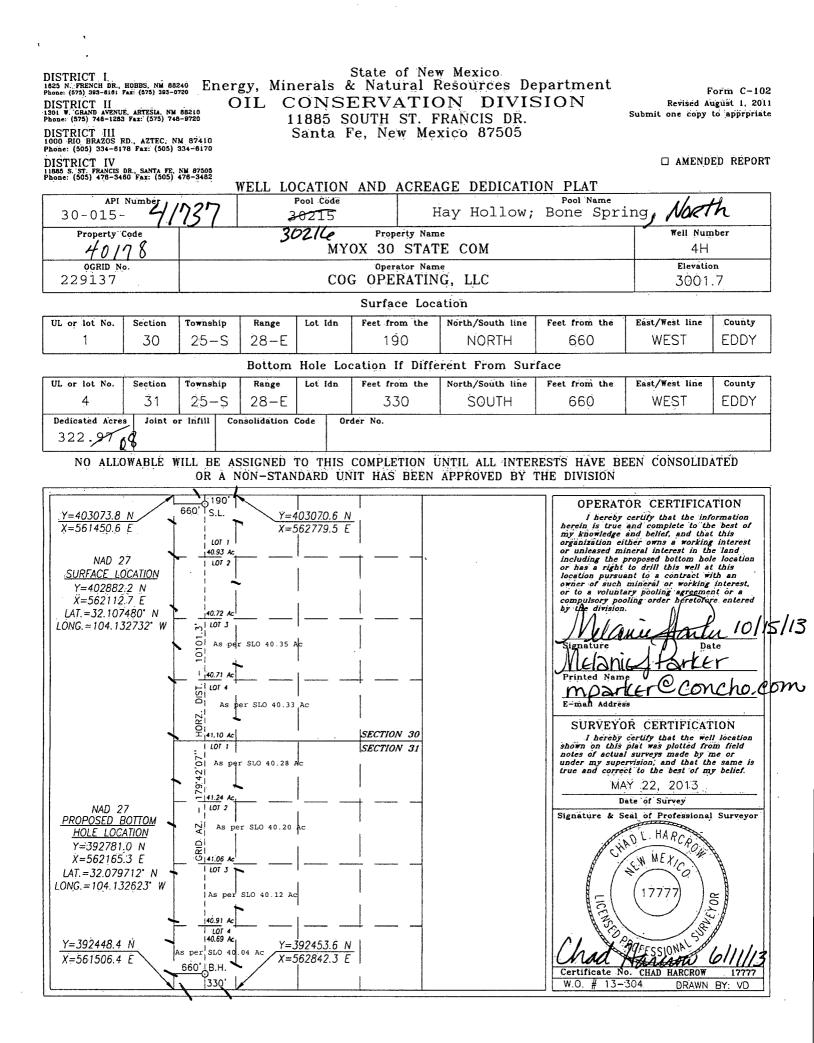

| District 1,<br>1625 N. French Dr<br>Phone: (575) 393-0                                                                                                                                                                                                                 |                                                        | State of New Mexico                   |                                         |                                                                                              |                           |                                 |                         |                  |                                      |                   |                                    |
|------------------------------------------------------------------------------------------------------------------------------------------------------------------------------------------------------------------------------------------------------------------------|--------------------------------------------------------|---------------------------------------|-----------------------------------------|----------------------------------------------------------------------------------------------|---------------------------|---------------------------------|-------------------------|------------------|--------------------------------------|-------------------|------------------------------------|
| Phone: (575) 393-6161 Fax: (575) 393-0720<br><u>District II</u><br>811 S. First St., Artesia, NM 88210<br>Phone: (575) 748-1283 Fax: (575) 748-9720<br><u>District III</u><br>1000 Rio Brazos Road, Aztec, NM 87410                                                    |                                                        |                                       |                                         | Energy Minerals and Natural Resources<br>Oil Conservation Division                           |                           |                                 |                         |                  |                                      |                   |                                    |
| Phone: (505) 334-                                                                                                                                                                                                                                                      |                                                        |                                       |                                         |                                                                                              | 12                        | 20 So                           | uth St                  | . Francis Dr     | · / (                                | DCT 16 20         |                                    |
| District IV<br>1220 S. St. Francis Dr., Santa Fe, NM 87505<br>Phone: (505) 476-3460 Fax: (505) 476-3462                                                                                                                                                                |                                                        |                                       |                                         | Oil Conservation Division<br>1220 South St. Francis Dr.<br>Santa Fe, NM 87505<br>MOCD ARTESM |                           |                                 |                         |                  |                                      |                   |                                    |
| APPLI                                                                                                                                                                                                                                                                  | CATIO                                                  | N FOR                                 |                                         |                                                                                              |                           | E-EN                            | TER                     | , DEEPEN         | , PLUGBAC                            | K, OR AD          | D A LUNE                           |
| COG Operating LLC<br>2208 West Main Street<br>Artesia, NM 88210                                                                                                                                                                                                        |                                                        |                                       |                                         |                                                                                              |                           |                                 |                         | 30-0             | 229137                               | 1237<br>137       |                                    |
| + Prope                                                                                                                                                                                                                                                                | $\frac{1}{2}$                                          | 0/78                                  |                                         |                                                                                              | <sup>.5.</sup> Pr<br>Myox | operty N<br>30 Stat             | lame<br>e Com           |                  |                                      | 0. 1              | Well No<br>4H                      |
|                                                                                                                                                                                                                                                                        |                                                        |                                       |                                         |                                                                                              | <sup>7</sup> Surf         | ace Lo                          | ocation                 |                  |                                      |                   |                                    |
| UL-Lot                                                                                                                                                                                                                                                                 | Section<br>30                                          | Township<br>25S                       | Range                                   |                                                                                              | t Idn                     | Feet fr                         |                         | N/S Line         | Feet From                            | E/W Line          | County                             |
| 1/1                                                                                                                                                                                                                                                                    | - 50                                                   | 235                                   |                                         | 28E 1 190 Proposed Bottom Hole Location                                                      |                           |                                 |                         | North            | 660                                  | West              | Eddy                               |
| UL - Lot Section Township R.                                                                                                                                                                                                                                           |                                                        | Range<br>28E                          | Lot Idn<br>4                            |                                                                                              | Feet fr<br>330            |                                 | N/S Line<br>South       | Feet From<br>660 | E/W Line<br>West                     | County<br>Eddy    |                                    |
| L                                                                                                                                                                                                                                                                      | I                                                      |                                       |                                         |                                                                                              | <sup>9.</sup> Pool        | Infor                           | mation                  |                  |                                      |                   |                                    |
| Pool Name                                                                                                                                                                                                                                                              |                                                        |                                       |                                         |                                                                                              |                           |                                 |                         |                  |                                      | :                 | Pool Code                          |
| Hay Hollow: Bone Spring A ADR N                                                                                                                                                                                                                                        |                                                        |                                       |                                         |                                                                                              |                           |                                 |                         |                  |                                      | 30710             |                                    |
| 11. Wor                                                                                                                                                                                                                                                                | k Type                                                 |                                       | <sup>12.</sup> Well Type                | A                                                                                            | dditional                 | Well I<br><sup>h</sup> Cable/R  |                         | ation            | <sup>14.</sup> Lease Type            | 15. G             | round Level Elevation              |
| New                                                                                                                                                                                                                                                                    | Well                                                   |                                       | Oil                                     |                                                                                              |                           | <sup>18.</sup> Forma            |                         | Sta              |                                      | _                 | 3001.7<br><sup>20.</sup> Spud Date |
| <sup>16.</sup> Multiple <sup>17.</sup> Proposed Depth<br>N. 17686'                                                                                                                                                                                                     |                                                        |                                       |                                         | Bone S<br>ance from nearest fresh water v                                                    |                           |                                 | Spring                  | pring            |                                      | 10/24/2013        |                                    |
| Depth to Grou                                                                                                                                                                                                                                                          |                                                        |                                       |                                         |                                                                                              | nearest fres              | sh water                        | well                    |                  | Distance                             | to nearest surfac | e water                            |
| We will be u                                                                                                                                                                                                                                                           | ising a close                                          | ea-loop sys                           | tem in lieu of lined<br>21.             |                                                                                              | sed Casin                 | ıg and                          | Ceme                    | nt Program       |                                      | <b>`</b>          |                                    |
| Туре                                                                                                                                                                                                                                                                   | Hole                                                   | Size                                  | Casing Size                             |                                                                                              |                           |                                 | Veight/ft Setting Depth |                  |                                      | Cement            | Estimated TOC                      |
| Surface                                                                                                                                                                                                                                                                | 17                                                     | .5                                    | 13.375                                  |                                                                                              | 48                        |                                 | 300                     |                  | 315                                  | 5                 |                                    |
| Intrmd                                                                                                                                                                                                                                                                 | 12.                                                    | 25                                    | 9.625                                   |                                                                                              | 36                        |                                 | 2280                    |                  | 790                                  | )                 |                                    |
| Production                                                                                                                                                                                                                                                             | Production 7.875                                       |                                       | 5.5                                     |                                                                                              | 17                        |                                 | 17686                   |                  | 300                                  | 0                 | 1980                               |
| Drill 17-1/2"                                                                                                                                                                                                                                                          | hole to ~30                                            | n' w/ fresh                           |                                         |                                                                                              |                           |                                 |                         | nal Comment      |                                      | n ono stago N     | Will use 1" tubing and             |
| Class C w/ 2<br>Drill 12-1/4" I                                                                                                                                                                                                                                        | % CaCl <sub>2</sub> to<br>nole to ~22<br>ertical hole, | cement to<br>80' with sa              | o surface, if nece<br>aturated brine wa | ssary.<br>ter. Ru                                                                            | n 9-5/8" 36               | 6# J55 I                        | _TC cas                 | ing to TD and c  | ement to surface<br>g to TD and ceme | in one stage.     |                                    |
|                                                                                                                                                                                                                                                                        |                                                        |                                       | 22.                                     | Propos                                                                                       | sed Blow                  | out Pr                          | eventic                 | on Program       |                                      |                   |                                    |
| Туре                                                                                                                                                                                                                                                                   |                                                        |                                       |                                         | Working Pressure                                                                             |                           |                                 |                         | Test Pres        | sure                                 | М                 | lanufacturer                       |
| Double Ram                                                                                                                                                                                                                                                             |                                                        |                                       |                                         | 3000                                                                                         |                           |                                 | 3000                    |                  | )                                    | Cameron           |                                    |
| <ul> <li><sup>23.</sup> I hereby certify that the information given above is true and complete to the best of my knowledge and belief.</li> <li>I further certify that I have complied with 19.15.14.9 (A) NMAC And/or 19.15.14.9 (B) NMAC , if applicable.</li> </ul> |                                                        |                                       |                                         |                                                                                              | OIL CONSERVATION DIVISION |                                 |                         |                  |                                      |                   |                                    |
| Signature:                                                                                                                                                                                                                                                             | 17/0                                                   | zte                                   | Ley.                                    | <u>ب</u>                                                                                     |                           |                                 | 1. C. Shafferd          |                  |                                      |                   |                                    |
| Printed name:                                                                                                                                                                                                                                                          |                                                        | · · · · · · · · · · · · · · · · · · · |                                         |                                                                                              |                           |                                 | Title: "Geclogist"      |                  |                                      |                   |                                    |
| Title: Regul                                                                                                                                                                                                                                                           |                                                        |                                       |                                         |                                                                                              |                           |                                 | Appro                   | ved Date: //     | <u>Пе[26(3   Б</u>                   | xpiration Date:   | 10/16/2015                         |
| E-mail Addres                                                                                                                                                                                                                                                          |                                                        | @concho.co                            | <u> </u>                                |                                                                                              |                           |                                 |                         | /                | /                                    |                   | //                                 |
| Date: 10/15/2013 Phone: 575-748-6945                                                                                                                                                                                                                                   |                                                        |                                       |                                         |                                                                                              |                           | Conditions of Approval Attached |                         |                  |                                      |                   |                                    |

| econeno.con |                     |  |
|-------------|---------------------|--|
|             | Phone: 575-748-6945 |  |

Conditions of Approval Attached

SECTION 30, TOWNSHIP 25 SOUTH, RANGE 28 EAST, N.M.P.M., EDDY COUNTY NEW MEXICO

#### DIRECTIONS TO LOCATION

HEADING SOUTH ON HWY 285 APPROX. 0.9 MILE PAST MILE MARKER 10 TURN RIGHT (WEST) ONTO CALICHE RD AND GO APPROX. 2.6 MILES; THEN TURN LEFT (SOUTHWEST) AND GO APPROX. 0.5 MILE; THEN TURN RIGHT (NORTHWEST) AND GO APPROX. 0.1 MILE; THEN TURN LEFT (SOUTHWEST) AND GO APPROX. 0.2 MILE; THEN TURN LEFT (SOUTH) AND FOLLOW MEANDERING ROAD FOR APPROX. 0.9 MILE; ARRIVING AT EXISTING MYOX 30 FEE #10H WELL PAD; THEN PROPOSED WELL IS 132 FEET NORTH OF EXISTING WELL.