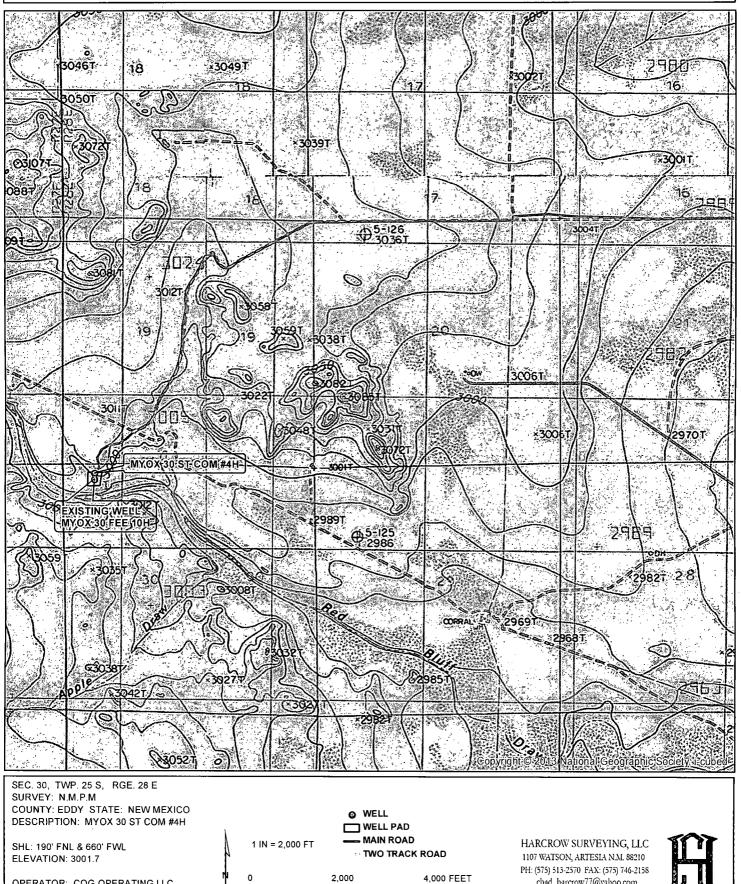

### LOCATION VERIFICATION MAP

0.5 MILES

0

OPERATOR: COG OPERATING LLC LEASE: MYOX 30 ST COM

W.O. # 13-304

MAP DATE: 5/29/2013

chad\_harcrow77@yahoo.com

## LOCATION VERIFICATION MAP

SEC. 30, TWP. 25 S, RGE. 28 E SURVEY: N.M.P.M COUNTY: EDDY STATE: NEW MEXICO DESCRIPTION: MYOX 30 ST COM #4H

SHL: 190' FNL & 660' FWL ELEVATION: 3001.7

OPERATOR: COG OPERATING LLC LEASE: MYOX 30 ST COM

W.O. # 13-304

HARCROW SURVEYING, LLC 1107 WATSON, ARTESIA N.M. 88210 PH: (575) 513-2570 FAX: (575) 746-2158 chad\_harcrow77@yahoo.com

MAP DATE: 5/29/2013

/

· · · ·

١. .