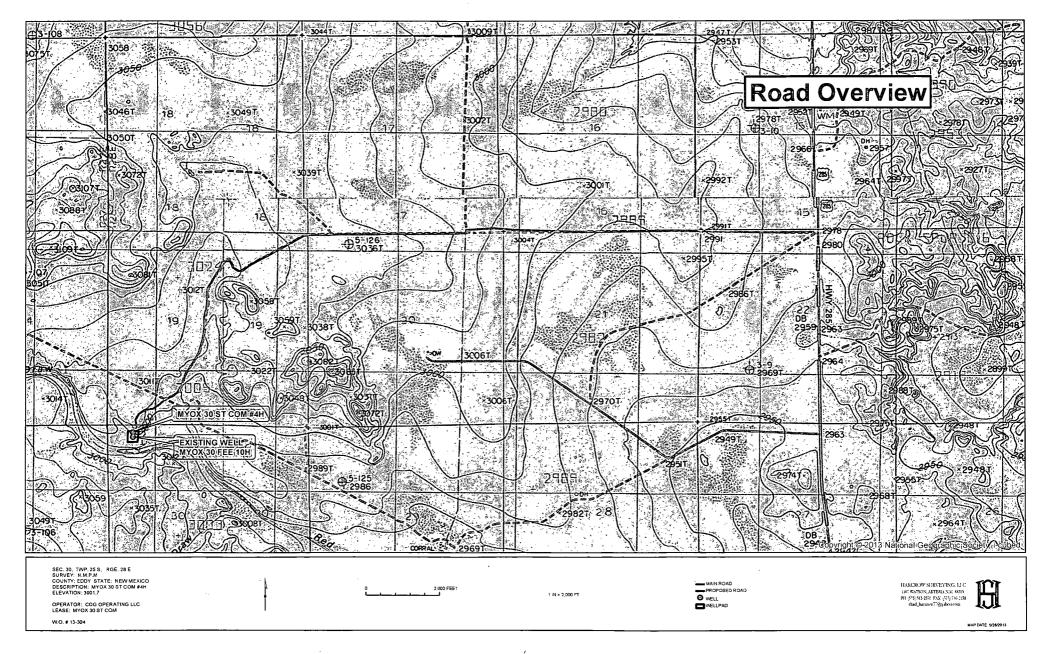

#### DIRECTIONS TO LOCATION

HEADING SOUTH ON HWY 285 APPROX. 0.9 MILE PAST MILE MARKER 10 TURN RIGHT (WEST) ONTO CALICHE RD AND GO APPROX. 2.6 MILES; THEN TURN LEFT (SOUTHWEST) AND GO APPROX. 0.5 MILE; THEN TURN RIGHT (NORTHWEST) AND GO APPROX. 0.1 MILE; THEN TURN LEFT (SOUTHWEST) AND GO APPROX. 0.2 MILE; THEN TURN LEFT (SOUTH) AND FOLLOW MEANDERING ROAD FOR APPROX. 0.9 MILE; ARRIVING AT EXISTING MYOX 30 FEE #10H WELL PAD; THEN PROPOSED WELL IS 132 FEET NORTH OF EXISTING WELL.

### LOCATION VERIFICATION MAP

0.5 MILES

0

OPERATOR: COG OPERATING LLC LEASE: MYOX 30 ST COM

W.O. # 13-304

MAP DATE: 5/29/2013

chad\_harcrow77@yahoo.com

## LOCATION VERIFICATION MAP

SEC. 30, TWP. 25 S, RGE. 28 E SURVEY: N.M.P.M COUNTY: EDDY STATE: NEW MEXICO DESCRIPTION: MYOX 30 ST COM #4H

SHL: 190' FNL & 660' FWL ELEVATION: 3001.7

OPERATOR: COG OPERATING LLC LEASE: MYOX 30 ST COM

W.O. # 13-304

HARCROW SURVEYING, LLC 1107 WATSON, ARTESIA N.M. 88210 PH: (575) 513-2570 FAX: (575) 746-2158 chad\_harcrow77@yahoo.com

MAP DATE: 5/29/2013

/

· · · ·

١. .