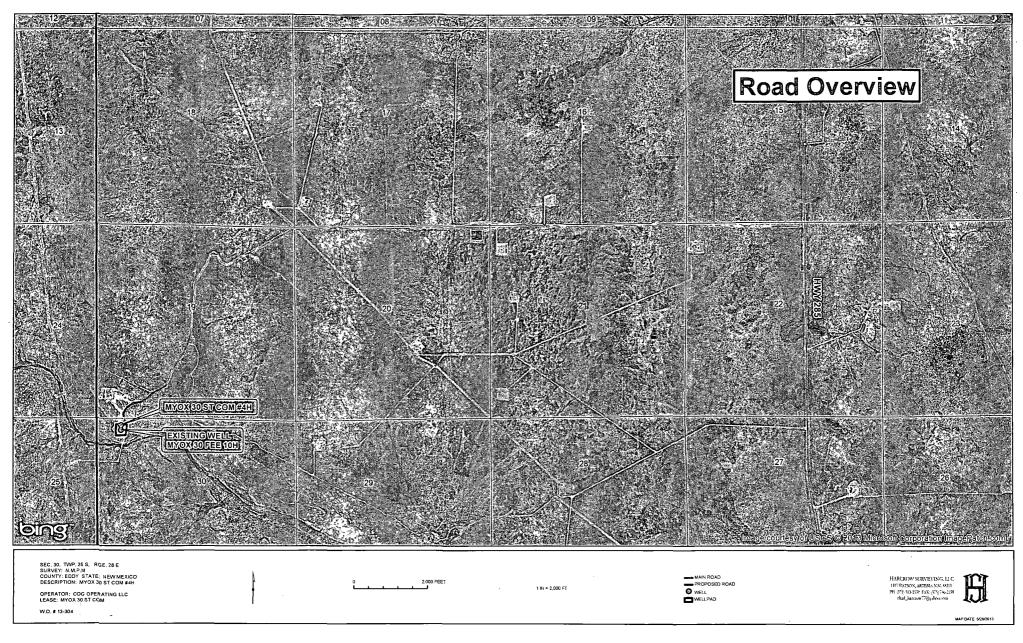

#### DIRECTIONS TO LOCATION

HEADING SOUTH ON HWY 285 APPROX. 0.9 MILE PAST MILE MARKER 10 TURN RIGHT (WEST) ONTO CALICHE RD AND GO APPROX. 2.6 MILES; THEN TURN LEFT (SOUTHWEST) AND GO APPROX. 0.5 MILE; THEN TURN RIGHT (NORTHWEST) AND GO APPROX. 0.1 MILE; THEN TURN LEFT (SOUTHWEST) AND GO APPROX. 0.2 MILE; THEN TURN LEFT (SOUTH) AND FOLLOW MEANDERING ROAD FOR APPROX. 0.9 MILE; ARRIVING AT EXISTING MYOX 30 FEE #10H WELL PAD; THEN PROPOSED WELL IS 132 FEET NORTH OF EXISTING WELL.

### LOCATION VERIFICATION MAP

0.5 MILES

0

OPERATOR: COG OPERATING LLC LEASE: MYOX 30 ST COM

W.O. # 13-304

MAP DATE: 5/29/2013

chad\_harcrow77@yahoo.com

## LOCATION VERIFICATION MAP

SEC. 30, TWP. 25 S, RGE. 28 E SURVEY: N.M.P.M COUNTY: EDDY STATE: NEW MEXICO DESCRIPTION: MYOX 30 ST COM #4H

SHL: 190' FNL & 660' FWL ELEVATION: 3001.7

OPERATOR: COG OPERATING LLC LEASE: MYOX 30 ST COM

W.O. # 13-304

HARCROW SURVEYING, LLC 1107 WATSON, ARTESIA N.M. 88210 PH: (575) 513-2570 FAX: (575) 746-2158 chad\_harcrow77@yahoo.com

MAP DATE: 5/29/2013

/

· · · ·

١. .