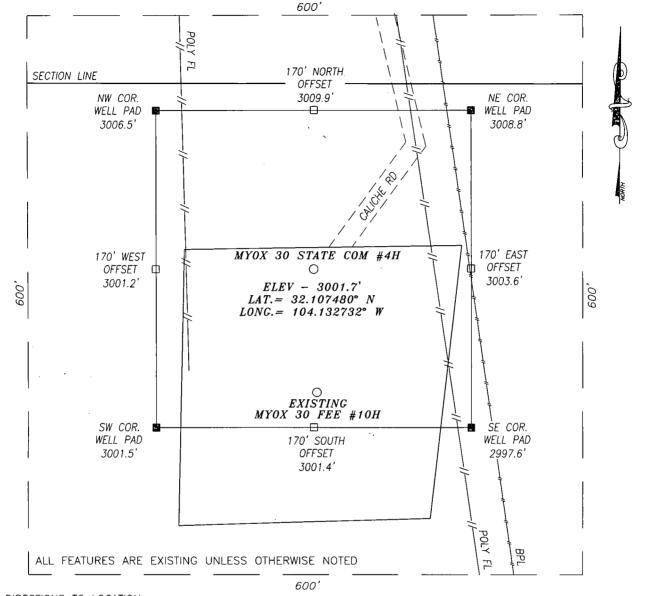

#### DIRECTIONS TO LOCATION

HEADING SOUTH ON HWY 285 APPROX. 0.9 MILE PAST MILE MARKER 10 TURN RIGHT (WEST) ONTO CALICHE RD AND GO APPROX. 2.6 MILES; THEN TURN LEFT (SOUTHWEST) AND GO APPROX. 0.5 MILE; THEN TURN RIGHT (NORTHWEST) AND GO APPROX. 0.1 MILE; THEN TURN LEFT (SOUTHWEST) AND GO APPROX. 0.2 MILE; THEN TURN LEFT (SOUTH) AND FOLLOW MEANDERING ROAD FOR APPROX. 0.9 MILE; ARRIVING AT EXISTING MYOX 30 FEE #10H WELL PAD; THEN PROPOSED WELL IS 132 FEET NORTH OF EXISTING WELL.

100

0

100

200 Feet

|                                                                                                                                  | Scale:1"=100'                                                                                                                                                                                  |
|----------------------------------------------------------------------------------------------------------------------------------|------------------------------------------------------------------------------------------------------------------------------------------------------------------------------------------------|
|                                                                                                                                  | COG OPERATING, LLC                                                                                                                                                                             |
| HARCROW SURVEYING, LLC<br>1107 WATSON, ARTESIA, N.M. 88210<br>PH: (575) 513-2570 FAX: (575) 746-2158<br>chad harcrow77@yahoo.com | MYOX 30 STATE COM #4H WELL<br>LOCATED 190 FEET FROM THE NORTH LINE<br>AND 660 FEET FROM THE WEST LINE OF SECTION 30,<br>TOWNSHIP 25 SOUTH, RANGE 28 EAST, N.M.P.M.,<br>EDDY COUNTY, NEW MEXICO |
|                                                                                                                                  | SURVEY DATE: 05/22/2013 PAGE: 1 OF 1                                                                                                                                                           |
|                                                                                                                                  | DRAFTING DATE: 05/28/2013                                                                                                                                                                      |
|                                                                                                                                  | APPROVED BY: CH DRAWN BY: VD FILE: 13-304                                                                                                                                                      |