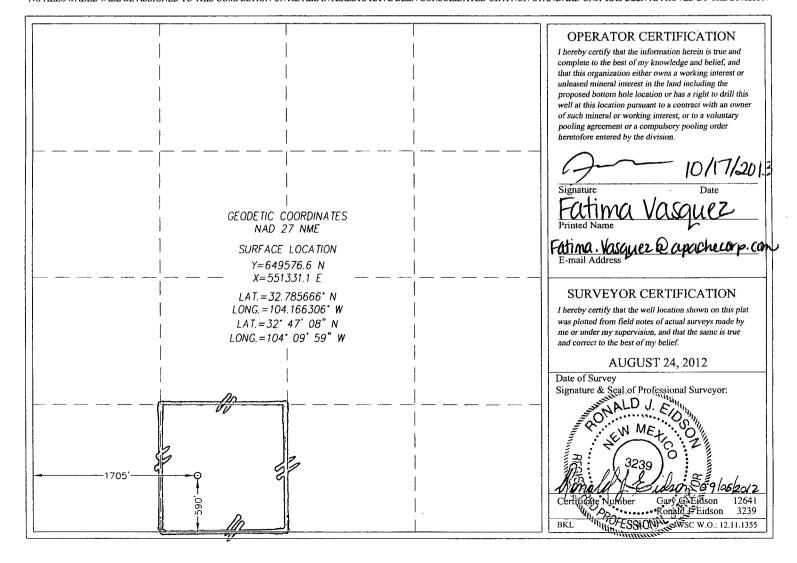

## WELL LOCATION AND ACREAGE DEDICATION PLAT

| 30-015-41009 | 96136 SWD; Wolfcamp                   | - Cisco                 |
|--------------|---------------------------------------|-------------------------|
| 39641        | Property Name WASHINGTON 34 STATE SWD | Well Number <b>00</b> 2 |
| 873          | Operator Name APACHE CORPORATION      | Elevation 3662          |

## Surface Location

| UL or lot No. | Section | Township | Range | Lot Idn | Feet from the | North/South line | Feet from the | East/West line | County |
|---------------|---------|----------|-------|---------|---------------|------------------|---------------|----------------|--------|
| N             | 34      | 17-S     | 28-E  |         | 590           | SOUTH            | 1705          | WEST           | EDDY   |

## Bottom Hole Location If Different From Surface

| UL or lot No.   | Section  | Township | Range           | Lot ldn | Feet from the       | North/South line | Feet from the | East/West line | County |
|-----------------|----------|----------|-----------------|---------|---------------------|------------------|---------------|----------------|--------|
| Dedicated Acres | Joint or | Infill C | Consolidation C |         | ler No.<br>PI -437- | 0 , SWD-         | <u> </u>      |                |        |