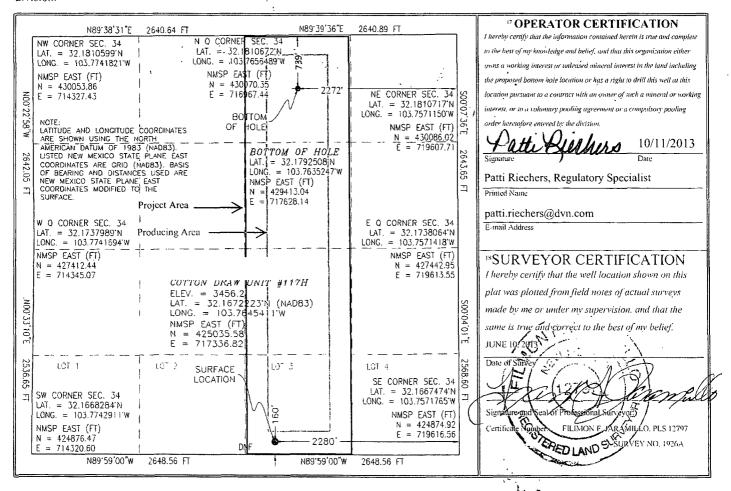

## WELL LOCATION AND ACREAGE DEDICATION PLAT

| API Number<br>30-015-38434  | <sup>2</sup> Pool Code<br><b>96641</b> | Doduces Dens Coming (O)                     |  |  |
|-----------------------------|----------------------------------------|---------------------------------------------|--|--|
| * * Property Code<br>300635 | COT                                    | <sup>5</sup> Property Name COTTON DRAW UNIT |  |  |
| <sup>7</sup> OGRID No.      | COI                                    | 117H ° Elevation                            |  |  |
| 6137                        | <b>DEVON ENERGY</b>                    | DEVON ENERGY PRODUCTION COMPANY, L.P.       |  |  |

<sup>10</sup> Surface Location

|                                                   | UL or lot no. | Section | Township | Range  | Lot Idn | Feet from the | North/South line | Feet from the | East/West line | County |
|---------------------------------------------------|---------------|---------|----------|--------|---------|---------------|------------------|---------------|----------------|--------|
|                                                   | 3             | 34      | 24 S     | . 31 E |         | 160           | SOUTH            | 2280          | EAST           | EDDY   |
| II Bottom Hole Location If Different From Surface |               |         |          |        |         |               |                  |               |                |        |

Bottom Hole Location If Different From Surface

|                                                                          | Bottom Hole Eccation in Different From Surface |         |          |       |         |               |                  |               |                |        |
|--------------------------------------------------------------------------|------------------------------------------------|---------|----------|-------|---------|---------------|------------------|---------------|----------------|--------|
|                                                                          | UL or lot no.                                  | Section | Township | Range | Lot Idn | Feet from the | North/South line | Feet from the | East/West line | County |
|                                                                          | В                                              | 34      | 24 S     | 31 E  |         | 739           | NORTH            | 2272          | EAST           | EDDY   |
| 12 Dedicated Acres 13 Joint or Infill 14 Consolidation Code 15 Order No. |                                                |         |          |       |         |               |                  |               |                |        |
|                                                                          | 160                                            |         | ŀ        |       |         |               |                  | •             |                |        |