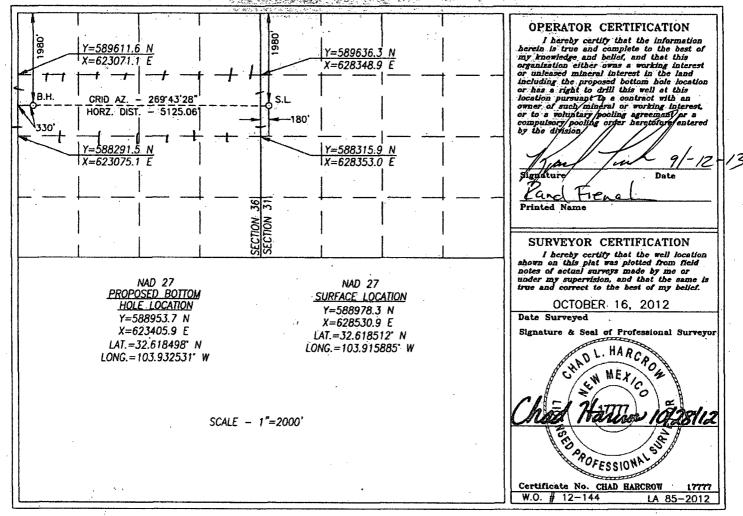

Fee Lease - 3 Copies

| DISTRICT IV   | WELL LOCATION AND | ACREAGE DEDICATION PLA | AT          |  |  |
|---------------|-------------------|------------------------|-------------|--|--|
| API Number    | Pool Code         | 1                      | Name        |  |  |
| 30-015-41157  | 96688             | Gatuna Canyon; E       | Bone Spring |  |  |
| Property Code | Proj              | perty Name             | Well Number |  |  |
| 39212         | SALADA VI         | SALADA VISTA 36 STATE  |             |  |  |
| OGRID No.     |                   | ator Name              | Elevation   |  |  |
| 229137        | COG OPE           | RATING, LLC            | 3391.2'     |  |  |

## Surface Location

| UL or lot No. | Section | Township | Range | Lot idn       | Peet from the | North/South line | Feet from the | East/West line | County |
|---------------|---------|----------|-------|---------------|---------------|------------------|---------------|----------------|--------|
| E             | 31      | 19-S     | 31-E  | terior single | 1980          | NORTH            | 180           | WEST           | EDDY   |

## Bottom Hole Location If Different From Surface

| UL or lot No.   | Section | Township    | Range         | Lot ldn | Feet from the | North/South line | Peet from the | East/West line                          | County |
|-----------------|---------|-------------|---------------|---------|---------------|------------------|---------------|-----------------------------------------|--------|
| E               | 36      | 19-S        | 30-E          |         | 1980          | NORTH            | 330           | WEST                                    | EDDY   |
| Dedicated Acres | Joint o | r Infill Co | nsolidation ( | Code Or | der No.       |                  |               | *************************************** | A      |
| 160             | ŀ       |             |               |         | Camer .       |                  |               |                                         | •      |