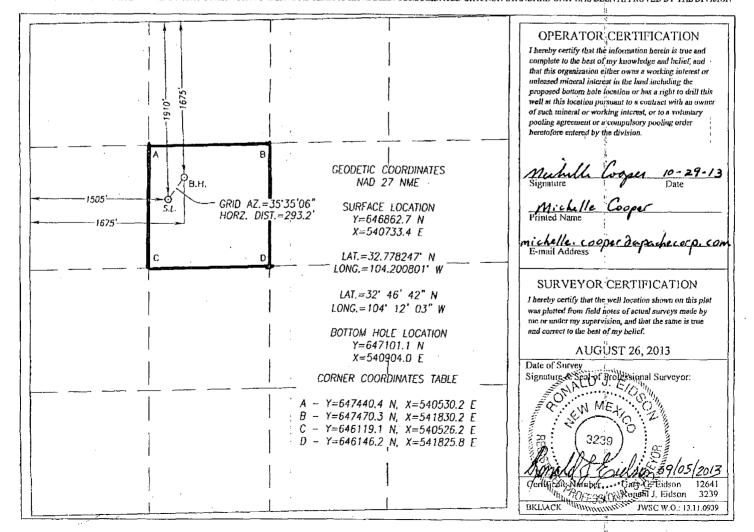

## WELL LOCATION AND ACREAGE DEDICATION PLAT

| API Number                                     |          |           |                                  | Pool Code |               | Pool Name        |               |                 |        |
|------------------------------------------------|----------|-----------|----------------------------------|-----------|---------------|------------------|---------------|-----------------|--------|
| 30-015- 4/7/66                                 |          | 9         | 6830                             |           | irtesia; (    | Slorieta-        | Yeso          |                 |        |
| 40197                                          |          |           | Property Name LIBBY STATE        |           |               |                  |               | Well Number     |        |
| OGRID No.<br>873                               |          |           | Operator Name APACHE CORPORATION |           |               |                  |               | Elevation 3659' |        |
| Surface Location 1'                            |          |           |                                  |           |               |                  |               |                 |        |
| UL or lot No.                                  | Section  | Township  | Range                            | Lot Idn   | Feet from the | North/South line | Feet from the | East/West line  | County |
| F                                              | 5        | 18-S      | 28-E                             |           | 1910          | NORTH            | 1505          | WEST            | EDDY   |
| Bottom Hole Location If Different From Surface |          |           |                                  |           |               |                  |               |                 |        |
| UL or lot No.                                  | Section  | Township  | Range                            | Lot ldn   | Feet from the | North/South line | Feet from the | East/West line  | County |
| F                                              | 5        | 18-S      | 28-E                             |           | 1675          | NORTH            | 1675          | WEST            | EDDY   |
| Dedicated Acres                                | Joint or | Infill Co | onsolidation C                   | ode Ord   | er No.        |                  |               |                 |        |

## VICINITY MAP

SEC. 5 TWP. 18—S RGE. 28—E

SURVEY N.M.P.M.

COUNTY EDDY STATE NEW MEXICO

DESCRIPTION 1910' FNL & 1505' FWL

ELEVATION 3659'

OPERATOR APACHE CORPORATION

LEASE LIBBY STATE