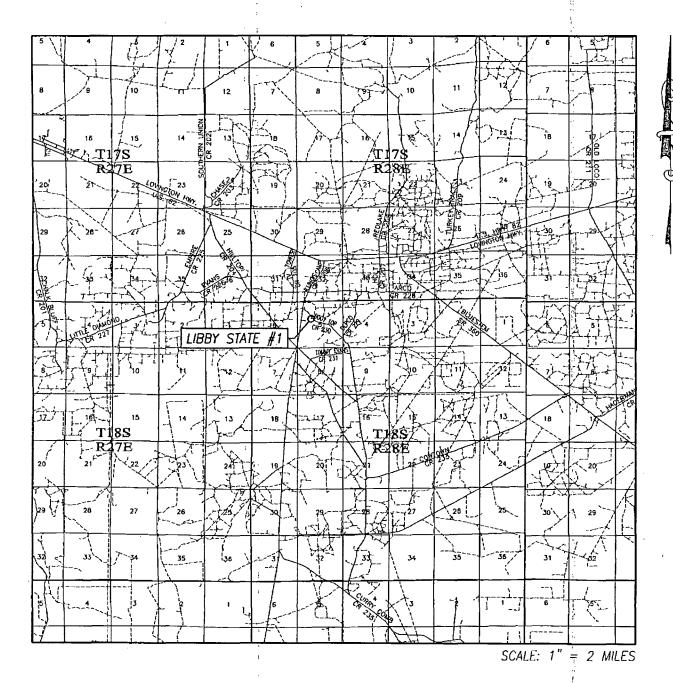

## VICINITY MAP

SEC. 5 TWP. 18—S RGE. 28—E

SURVEY N.M.P.M.

COUNTY EDDY STATE NEW MEXICO

DESCRIPTION 1910' FNL & 1505' FWL

ELEVATION 3659'

OPERATOR APACHE CORPORATION

LEASE LIBBY STATE