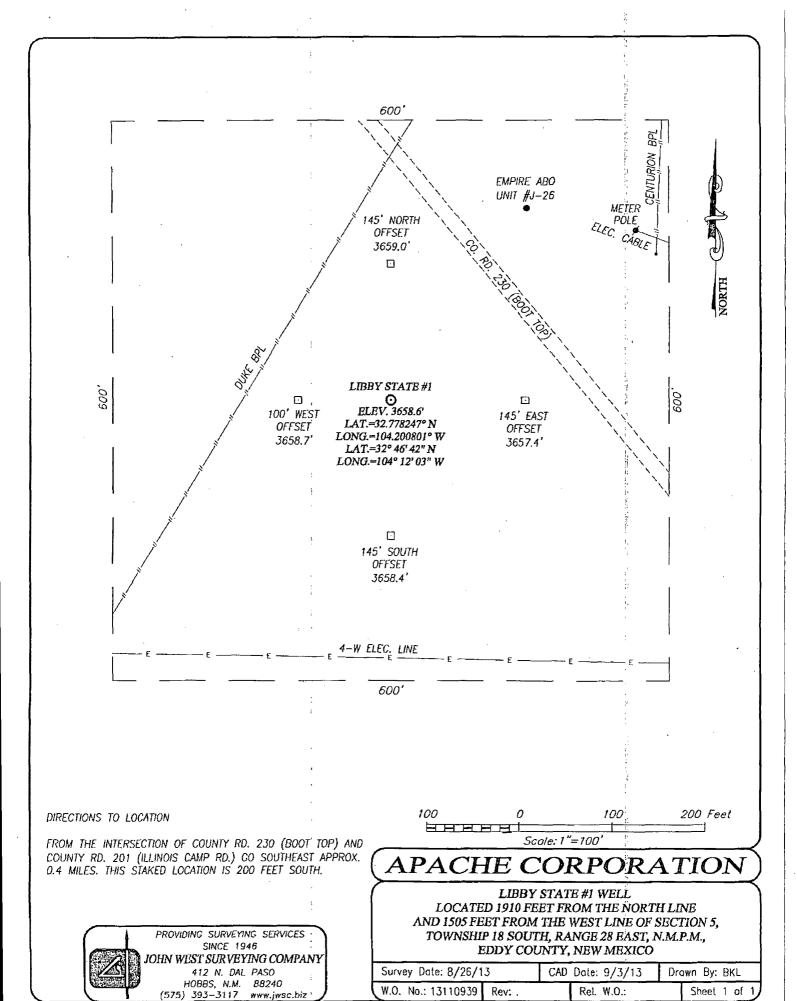

## VICINITY MAP

SEC. 5 TWP. 18—S RGE. 28—E

SURVEY N.M.P.M.

COUNTY EDDY STATE NEW MEXICO

DESCRIPTION 1910' FNL & 1505' FWL

ELEVATION 3659'

OPERATOR APACHE CORPORATION

LEASE LIBBY STATE

PROVIDING SURVEYING SERVICES SINCE 1946 JOHN WEST SURVEYING COMPANY

412 N. DAL PASO HOBBS, N.M. 88240 (575) 393-3117 www.jwsc.biz