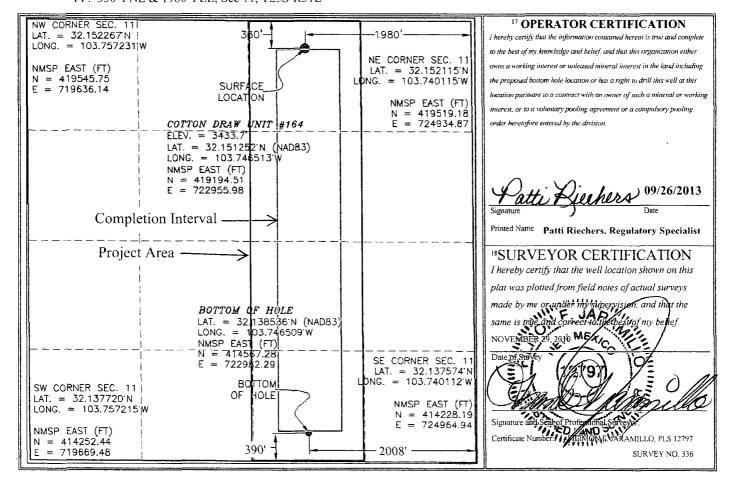

1220 S. St. Francis Dr., Santa Fe, NM 87505

WELL LOCATION AND ACREAGE DEDICATION PLAT

| <sup>1</sup> API Number<br>30-015-39376 | <sup>2</sup> Pool Code<br>96757 |                                  |  |  |
|-----------------------------------------|---------------------------------|----------------------------------|--|--|
| <sup>d</sup> Property Code<br>300635    | СОТТ                            | <sup>6</sup> Well Number<br>164H |  |  |
| OGRID No.                               |                                 | <sup>9</sup> Elevation           |  |  |
| 6137                                    | DEVON ENERGY I                  | 3433.7                           |  |  |

<sup>10</sup> Surface Location

|               |         |          |       |         |               |                  | _             |                |        | _ |
|---------------|---------|----------|-------|---------|---------------|------------------|---------------|----------------|--------|---|
| UL or lot no. | Section | Township | Range | Lot Idn | Feet from the | North/South line | Feet from the | East/West line | County |   |
| - <b>B</b>    | 11      | 25 S     | 31 E  |         | 330           | NORTH            | 1980          | EAST           | EDDY   |   |

11 Bottom Hole Location If Different From Surface

| UL or lot no.      | Section<br>11         | Township<br>25 S | Range<br>31 E | Lot Idn    | Feet from the 390 | North/South line SOUTH | Feet from the 2008 | East/West line<br>EAST | County<br>EDDY |
|--------------------|-----------------------|------------------|---------------|------------|-------------------|------------------------|--------------------|------------------------|----------------|
| 12 Dedicated Acres | <sup>13</sup> Joint o | r Infill 14 C    | onsolidation  | Code 15 Or | der No.           |                        |                    |                        |                |

No allowable will be assigned to this completion until all interests have been consolidated or a non-standard unit has been approved by the division. PP: 330' FNL & 1980' FEL, Sec 11, T25S-R31E