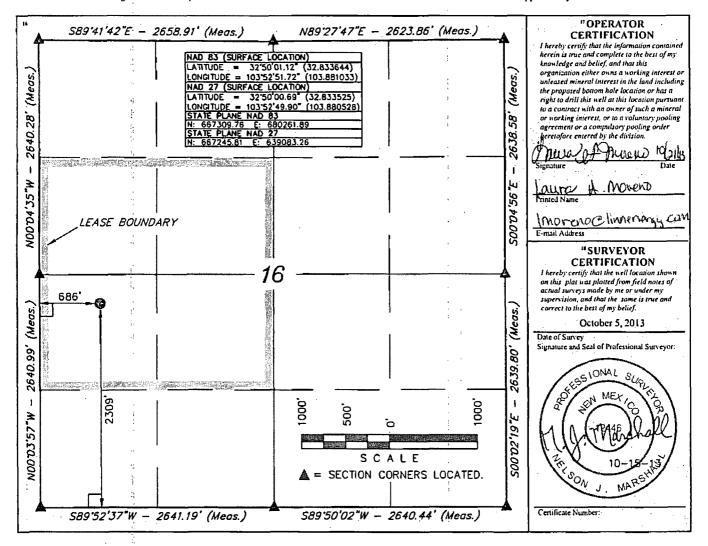

AMENDED REPORT

|                                                 |               |                 | WELL                                  |             |                         | REAGE DEDIC               | ATION PLAT           |                       |                      |  |
|-------------------------------------------------|---------------|-----------------|---------------------------------------|-------------|-------------------------|---------------------------|----------------------|-----------------------|----------------------|--|
| 30-0                                            | API Number    | 4175            | 2 2                                   | 2 Fool Cast | 9                       | ) Pool Name               |                      |                       |                      |  |
| 3/295                                           | 61            |                 | <sup>9</sup> Property Name<br>STATE A |             |                         |                           |                      | · [                   | * Well Number<br>608 |  |
| 269324                                          |               |                 | Operator Name<br>LINN Operating, Inc. |             |                         |                           |                      |                       | * Elevation<br>3765' |  |
| "Surface Location                               |               |                 |                                       |             |                         |                           |                      |                       |                      |  |
| UL or lot no.<br>L                              | Section<br>16 | Township<br>175 | Range<br>31 E                         | Lot Ida     | Feet from the 2309      | North/South line<br>SOUTH | Feet from the<br>686 | East/West lin<br>WEST | e County<br>EDDY     |  |
| "Bottom Hole Location If Different From Surface |               |                 |                                       |             |                         |                           |                      |                       |                      |  |
| UL or lot no.                                   | Section       | Township        | Range                                 | Lot Ida     | Feet from the           | North/South line          | : Feet from the      | East/West lin         | e County             |  |
| 12 Dedicated Acres<br>40                        |               | oint or Infill  | <sup>14</sup> Consolidation Code      |             | <sup>13</sup> Order No. |                           |                      |                       |                      |  |