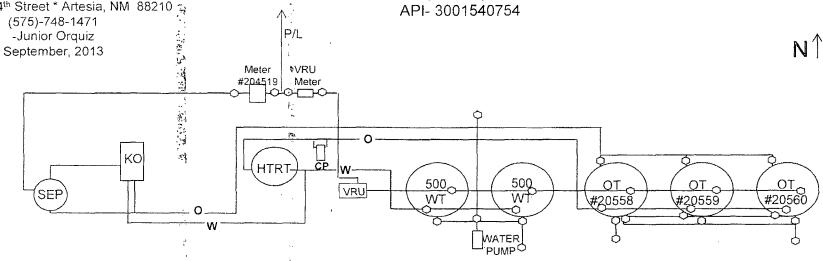

## JUNIPER BIP FEDERAL #12H BATTERY

1296' FNL & 587' FEL \* Sec 8 – T 24S – R 29E \* Unit A Eddy County, NM

YATES PETROLEUM CORPORATION

Juniper BIP Federal Com. #12H

7. .....

RECAIMATION PLAT

6-12-13 ComerELED