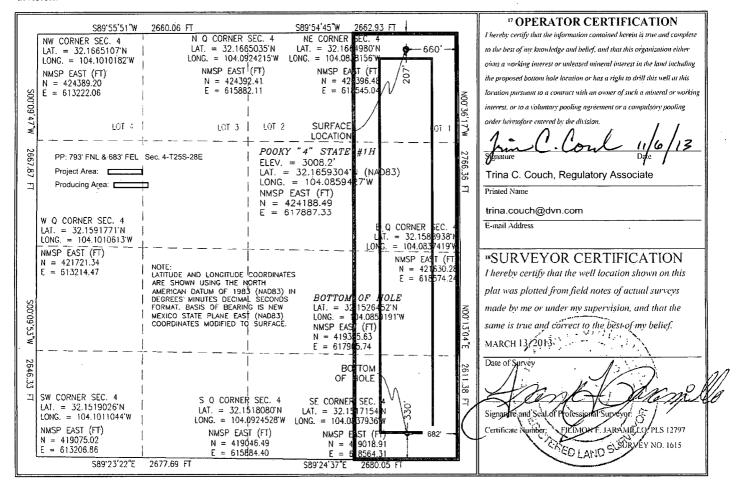

## WELL LOCATION AND ACREAGE DEDICATION PLAT

Santa Fe, NM 87505

| <sup>1</sup> API Number<br>30-015-41241 | <sup>2</sup> Pool Code<br>64450 Willow |                             | <sup>3</sup> Pool Name<br>Lake; Bone Spring |  |
|-----------------------------------------|----------------------------------------|-----------------------------|---------------------------------------------|--|
| <sup>4</sup> Property Code<br>39792     | <sup>5</sup> Property N<br>POOKY 4 S   | <sup>6</sup> Well Number 1H |                                             |  |
| <sup>7</sup> OGRID No.                  | <sup>3</sup> Operator N                | <sup>9</sup> Elevation      |                                             |  |
| 6137                                    | DEVON ENERGY PRODUC                    | 3008.2                      |                                             |  |

<sup>10</sup> Surface Location

| UL or lot no.                                    | Section    | Township                 | Range        | Lot Idn    | Feet from the | North/South line | Feet from the | East/West line | County |  |
|--------------------------------------------------|------------|--------------------------|--------------|------------|---------------|------------------|---------------|----------------|--------|--|
| 1                                                | 4          | 25 S                     | 28 E         |            | 207           | NORTH            | 660           | EAST           | EDDY   |  |
| " Bottom Hole Location If Different From Surface |            |                          |              |            |               |                  |               |                |        |  |
| UL or lot no.                                    | Section    | Township                 | Range        | Lot ldn    | Feet from the | North/South line | Feet from the | East/West line | County |  |
| P                                                | 4          | 25 S                     | 28 E         |            | 330           | SOUTH            | 682           | EAST           | EDDY   |  |
| <sup>2</sup> Dedicated Acres                     | 13 Joint o | r Infill <sup>14</sup> C | onsolidation | Code 15 Or | der No.       |                  |               |                | •      |  |
| 160.26                                           |            |                          |              |            |               |                  |               |                |        |  |