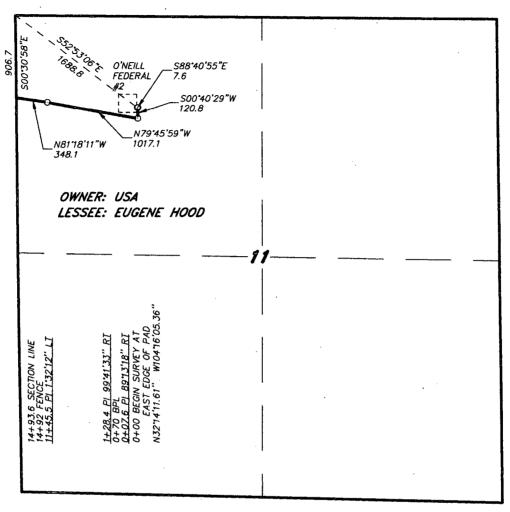

### SECTION 11, TOWNSHIP 24 SOUTH, RANGE 26 EAST, N.M.P.M., EDDY COUNTY, NEW MEXICO.

#### LEGAL DESCRIPTION

A STRIP OF LAND 30.0 FEET WIDE, LOCATED IN SECTION 11, TOWNSHIP 24 SOUTH, RANGE 26 EAST, N.M.P.M., EDDY COUNTY, NEW MEXICO AND BEING 15.0 FEET LEFT AND RIGHT OF THE ABOVE PLATTED CENTERLINE SURVEY.

1493.6 FEET = 0.28 MILES = 90.52 RODS = 1.03 ACRES

1000

Date: 7-9-2013

CIMAREX ENERGY CO. OF COLORADO

REF: PROPOSED 3" STEEL GAS PIPELINE TO O'NEILL FEDERAL #2

1000

2000 FEET

A PIPELINE CROSSING USA LAND IN
SECTION 11, TOWNSHIP 24 SOUTH, RANGE 26 EAST,
N.M.P.M., EDDY COUNTY, NEW MEXICO.

N.M.P.M., EDDY COUNTY, NEW MEXICO.

Survey Date: 7-2-2013 Sheet 1 of 2 Sheets