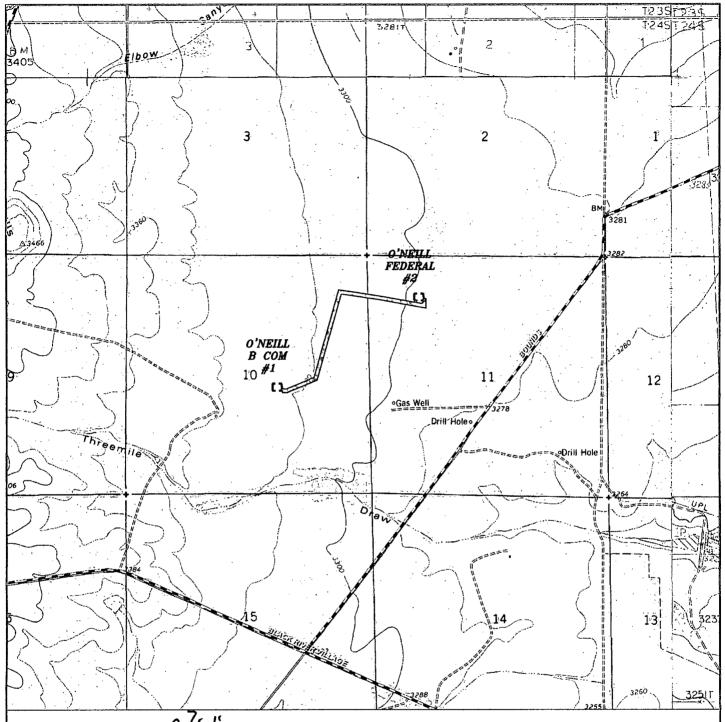

### SECTION 11, TOWNSHIP 24 SOUTH, RANGE 26 EAST, N.M.P.M., EDDY COUNTY, NEW MEXICO.

#### LEGAL DESCRIPTION

A STRIP OF LAND 30.0 FEET WIDE, LOCATED IN SECTION 11, TOWNSHIP 24 SOUTH, RANGE 26 EAST, N.M.P.M., EDDY COUNTY, NEW MEXICO AND BEING 15.0 FEET LEFT AND RIGHT OF THE ABOVE PLATTED CENTERLINE SURVEY.

1493.6 FEET = 0.28 MILES = 90.52 RODS = 1.03 ACRES

1000

Date: 7-9-2013

CIMAREX ENERGY CO. OF COLORADO

REF: PROPOSED 3" STEEL GAS PIPELINE TO O'NEILL FEDERAL #2

1000

2000 FEET

A PIPELINE CROSSING USA LAND IN
SECTION 11, TOWNSHIP 24 SOUTH, RANGE 26 EAST,
N.M.P.M., EDDY COUNTY, NEW MEXICO.

# SECTION 10, TOWNSHIP 24 SOUTH, RANGE 26 EAST, N.M.P.M., EDDY COUNTY, NEW MEXICO.

#### LEGAL DESCRIPTION

A STRIP OF LAND 30.0 FEET WIDE, LOCATED IN SECTION 10, TOWNSHIP 24 SOUTH, RANGE 26 EAST, N.M.P.M., EDDY COUNTY, NEW MEXICO AND BEING 15.0 FEET LEFT AND RIGHT OF THE FOLLOWING DESCRIBED CENTERLINE SURVEY.

BEGINNING AT A POINT ON THE EAST SECTION LINE WHICH LIES S00'30'58"E., 906.7 FEET FROM THE NORTHEAST CORNER OF SAID SECTION 10; THENCE N81'18'11"W., 521.5 FEET; THENCE S15'48'28"W., 1985.5 FEET; THENCE S67'55'25"W., 698.0 FEET; THENCE N84'46'37"W., 93.4 FEET TO THE END OF THIS LINE WHICH LIES N20'21'54"E., 2380.3 FEET FROM THE SOUTH QUARTER CORNER OF SAID SECTION 10. SAID STRIP OF LAND BEING 3298.4 FEET OR 199.90 RODS IN LENGTH.

PROPOSED STEEL GAS PIPELINE
Sections 10&11, Township 24 South, Range 26 East,
N.M.P.M., Eddy County, New Mexico.

P.O. Box 1786 1120 N. West County Rd. Hobbs, New Mexico 88241 (575) 393-7316 - Office (575) 392-2206 - Fax basinsurveys.com