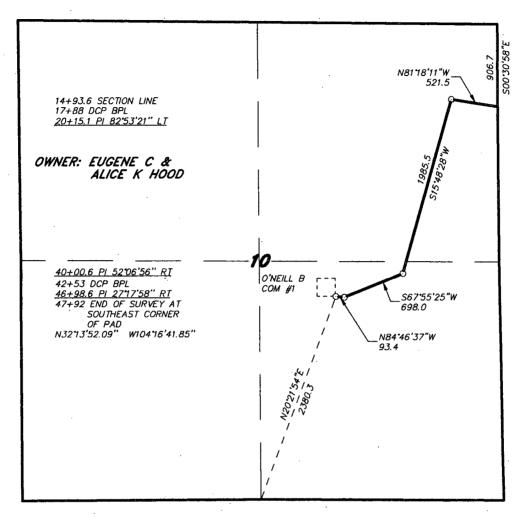

# SECTION 10, TOWNSHIP 24 SOUTH, RANGE 26 EAST, N.M.P.M., EDDY COUNTY, NEW MEXICO.

#### LEGAL DESCRIPTION

A STRIP OF LAND 30.0 FEET WIDE, LOCATED IN SECTION 10, TOWNSHIP 24 SOUTH, RANGE 26 EAST, N.M.P.M., EDDY COUNTY, NEW MEXICO AND BEING 15.0 FEET LEFT AND RIGHT OF THE FOLLOWING DESCRIBED CENTERLINE SURVEY.

BEGINNING AT A POINT ON THE EAST SECTION LINE WHICH LIES S00'30'58"E., 906.7 FEET FROM THE NORTHEAST CORNER OF SAID SECTION 10; THENCE N81'18'11"W., 521.5 FEET; THENCE S15'48'28"W., 1985.5 FEET; THENCE S67'55'25"W., 698.0 FEET; THENCE N84'46'37"W., 93.4 FEET TO THE END OF THIS LINE WHICH LIES N20'21'54"E., 2380.3 FEET FROM THE SOUTH QUARTER CORNER OF SAID SECTION 10. SAID STRIP OF LAND BEING 3298.4 FEET OR 199.90 RODS IN LENGTH.