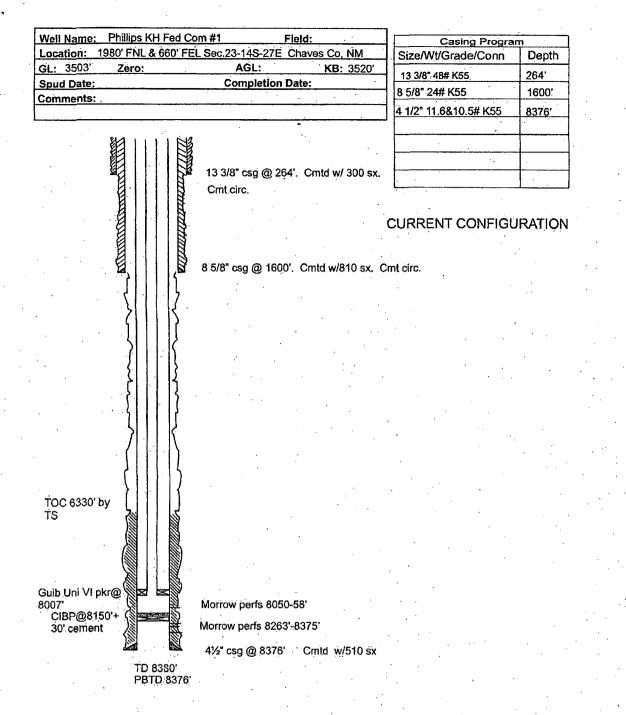

|



Date: 7/2/13 Phillips 1

|                                       | Field;                                | Casing Progra                         |                     |
|---------------------------------------|---------------------------------------|---------------------------------------|---------------------|
|                                       | 660' FEL Sec.23-14S-27E Chaves Co, NM | Size/Wt/Grade/Conn                    | Depth               |
| SL: 3503' Zero:                       | AGL: KB: 352                          | 0' 13 3/8" 48# K55                    | 264'                |
| Spud Date:                            | Completion Date:                      | 8 5/8° 24# K55                        | 1600'               |
| comments:                             |