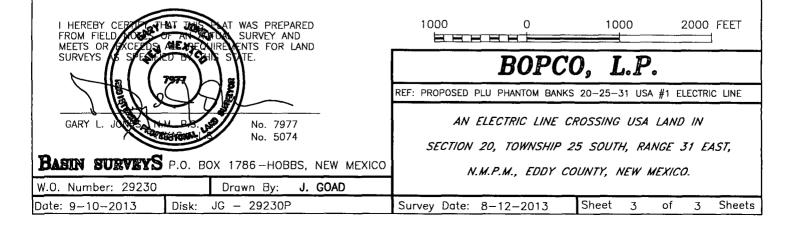

ENTERLINE SURVEY.

2562.1 FEET = 0.48 MILES = 155.28 RODS = 1.76 ACRES



# SECTION 19, TOWNSHIP 25 SOUTH, RANGE 31 EAST, N.M.P.M., EDDY COUNTY, NEW MEXICO.



## LEGAL DESCRIPTION

A STRIP OF LAND 30.0 FEET WIDE, LOCATED IN SECTION 19, TOWNSHIP 25 SOUTH, RANGE 31 EAST, N.M.P.M., EDDY COUNTY, NEW MEXICO AND BEING 15.0 FEET LEFT AND RIGHT OF THE ABOVE PLATTED CENTERLINE SURVEY.

5497.0 FEET = 1.04 MILES = 333.15 RODS = 3.78 ACRES



# SECTION 20, TOWNSHIP 25 SOUTH, RANGE 31 EAST, N.M.P.M., EDDY COUNTY, NEW MEXICO.



# N

### LEGAL DESCRIPTION

A STRIP OF LAND 30.0 FEET WIDE, LOCATED IN SECTION 20, TOWNSHIP 25 SOUTH, RANGE 31 EAST, N.M.P.M., EDDY COUNTY, NEW MEXICO AND BEING 15.0 FEET LEFT AND RIGHT OF THE ABOVE PLATTED CENTERLINE SURVEY.

490.8 FEET = 0.09 MILES = 29.74 RODS = 0.34 ACRES





PROPOSED ELECTRIC LINE PLU PHANTOM BANKS 20-25-31 USA #1
Section 24, Township 25 South, Range 30 East,
Sections 19&20, Township 25 South, Range 31 East,
N.M.P.M., Eddy County, New Mexico.



P.O. Box 1786 1120 N. West County Rd. Hobbs, New Mexico 88241 (575) 393-7316 - Office (575) 392-2206 - Fax basinsurveys.com

| W.O. Number: JG — 29230P |   |
|--------------------------|---|
| Survey Date: 8-12-2013   |   |
| Scale: 1" = 2000'        | • |
| Date: 9-10-2013          |   |

BOPCO, L.P.

BLM LEASE NUMBER: COMPANY NAME: ASSOCIATED WELL NAME:

### **BURIED PIPELINE STIPULATIONS**

A copy of the application (Grant, APD, or Sundry Notice) and attachments, including conditions of approval, survey plat and/or map, will be on location during construction. BLM personnel may request to you a