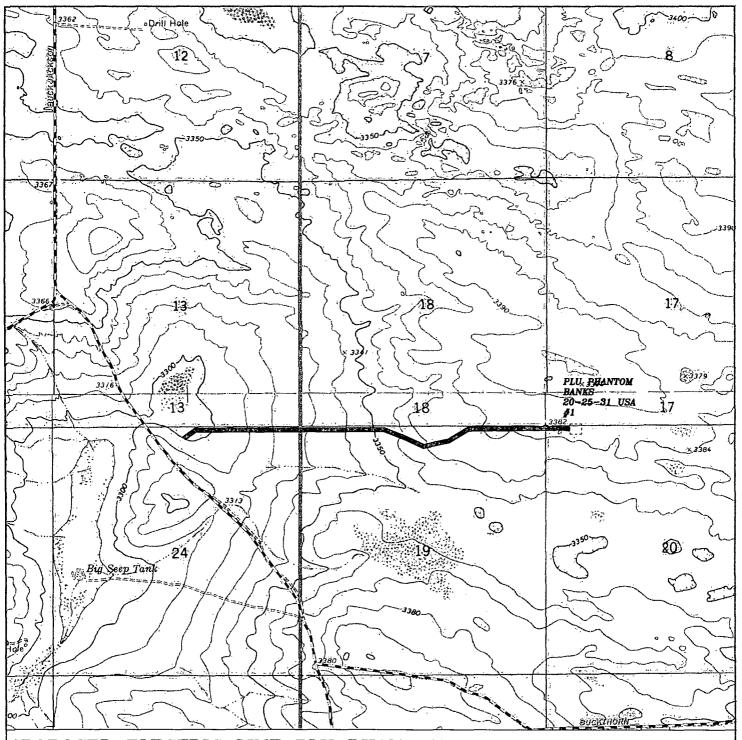

TERLINE SURVEY.

2562.1 FEET = 0.48 MILES = 155.28 RODS = 1.76 ACRES



# SECTION 19, TOWNSHIP 25 SOUTH, RANGE 31 EAST, N.M.P.M., EDDY COUNTY, NEW MEXICO.



## LEGAL DESCRIPTION

A STRIP OF LAND 30.0 FEET WIDE, LOCATED IN SECTION 19, TOWNSHIP 25 SOUTH, RANGE 31 EAST, N.M.P.M., EDDY COUNTY, NEW MEXICO AND BEING 15.0 FEET LEFT AND RIGHT OF THE ABOVE PLATTED CENTERLINE SURVEY.

5497.0 FEET = 1.04 MILES = 333.15 RODS = 3.78 ACRES



# SECTION 20, TOWNSHIP 25 SOUTH, RANGE 31 EAST, N.M.P.M., EDDY COUNTY, NEW MEXICO.



# N

### LEGAL DESCRIPTION

A STRIP OF LAND 30.0 FEET WIDE, LOCATED IN SECTION 20, TOWNSHIP 25 SOUTH, RANGE 31 EAST, N.M.P.M., EDDY COUNTY, NEW MEXICO AND BEING 15.0 FEET LEFT AND RIGHT OF THE ABOVE PLATTED CENTERLINE SURVEY.

490.8 FEET = 0.09 MILES = 29.74 RODS = 0.34 ACRES





PROPOSED ELECTRIC LINE PLU PHANTOM BANKS 20-25-31 USA #1
Section 24, Township 25 South, Range 30 East,
Sections 19&20, Township 25 South, Range 31 East,
N.M.P.M., Eddy County, New Mexico.



P.O. Box 1786 1120 N. West County Rd. Hobbs, New Mexico 88241 (575) 393-7316 - Office (575) 392-2206 - Fax basinsurveys.com

| W.O. Number: JG — 29230P |   |
|--------------------------|---|
| Survey Date: 8-12-2013   |   |
| Scale: 1" = 2000'        | • |
| Date: 9-10-2013          |   |

BOPCO, L.P.

BLM LEASE NUMBER: COMPANY NAME: ASSOCIATED WELL NAME:

### **BURIED PIPELINE STIPULATIONS**

A copy of the application (Grant, APD, or Sundry Notice) and attachments, including conditions of approval, survey plat and/or map, will be on location during construction. BLM personnel may request to you a co