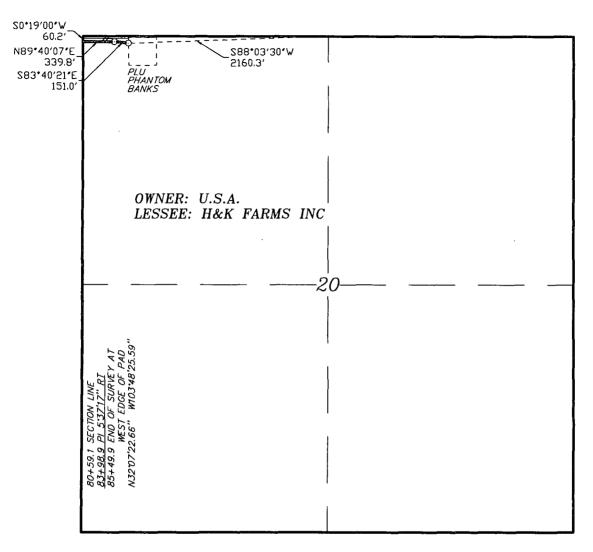

24, TOWNSHIP 25 SOUTH, RANGE 30 EAST, N.M.P.M., EDDY COUNTY, NEW MEXICO.



### LEGAL DESCRIPTION

A STRIP OF LAND 30.0 FEET WIDE, LOCATED IN SECTION 24, TOWNSHIP 25 SOUTH, RANGE 30 EAST, N.M.P.M., EDDY COUNTY, NEW MEXICO AND BEING 15.0 FEET LEFT AND RIGHT OF THE ABOVE PLATTED CENTERLINE SURVEY.

2562.1 FEET = 0.48 MILES = 155.28 RODS = 1.76 ACRES



# SECTION 19, TOWNSHIP 25 SOUTH, RANGE 31 EAST, N.M.P.M., EDDY COUNTY, NEW MEXICO.



## LEGAL DESCRIPTION

A STRIP OF LAND 30.0 FEET WIDE, LOCATED IN SECTION 19, TOWNSHIP 25 SOUTH, RANGE 31 EAST, N.M.P.M., EDDY COUNTY, NEW MEXICO AND BEING 15.0 FEET LEFT AND RIGHT OF THE ABOVE PLATTED CENTERLINE SURVEY.

5497.0 FEET = 1.04 MILES = 333.15 RODS = 3.78 ACRES



# SECTION 20, TOWNSHIP 25 SOUTH, RANGE 31 EAST, N.M.P.M., EDDY COUNTY, NEW MEXICO.



# N

### LEGAL DESCRIPTION

A STRIP OF LAND 30.0 FEET WIDE, LOCATED IN SECTION 20, TOWNSHIP 25 SOUTH, RANGE 31 EAST, N.M.P.M., EDDY COUNTY, NEW MEXICO AND BEING 15.0 FEET LEFT AND RIGHT OF THE ABOVE PLATTED CENTERLINE SURVEY.

490.8 FEET = 0.09 MILES = 29.74 RODS = 0.34 ACRES





PROPOSED ELECTRIC LINE PLU PHANTOM BANKS 20-25-31 USA #1
Section 24, Township 25 South, Range 30 East,
Sections 19&20, Township 25 South, Range 31 East,
N.M.P.M., Eddy County, New Mexico.



P.O. Box 1786 1120 N. West County Rd. Hobbs, New Mexico 88241 (575) 393-7316 - Office (575) 392-2206 - Fax basinsurveys.com

| W.O. Number: JG — 29230P |   |
|--------------------------|---|
| Survey Date: 8-12-2013   |   |
| Scale: 1" = 2000'        | • |
| Date: 9-10-2013          |   |

BOPCO, L.P.

BLM LEASE NUMBER: COM