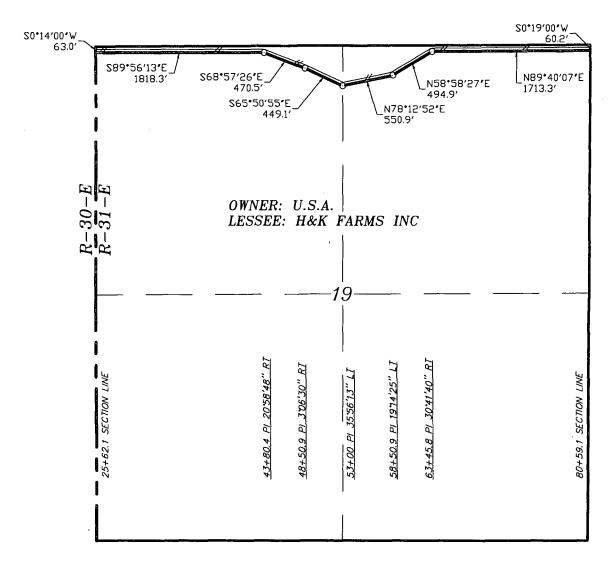

| and willfully to make t                                                                                                           | o any department o                                                                              | r agency of the United                                                       |      |

# SECTION 24, TOWNSHIP 25 SOUTH, RANGE 30 EAST, N.M.P.M., EDDY COUNTY, NEW MEXICO.



### LEGAL DESCRIPTION

A STRIP OF LAND 30.0 FEET WIDE, LOCATED IN SECTION 24, TOWNSHIP 25 SOUTH, RANGE 30 EAST, N.M.P.M., EDDY COUNTY, NEW MEXICO AND BEING 15.0 FEET LEFT AND RIGHT OF THE ABOVE PLATTED CENTERLINE SURVEY.

2562.1 FEET = 0.48 MILES = 155.28 RODS = 1.76 ACRES



# SECTION 19, TOWNSHIP 25 SOUTH, RANGE 31 EAST, N.M.P.M., EDDY COUNTY, NEW MEXICO.



## LEGAL DESCRIPTION

A STRIP OF LAND 30.0 FEET WIDE, LOCATED IN SECTION 19, TOWNSHIP 25 SOUTH, RANGE 31 EAST, N.M.P.M., EDDY COUNTY, NEW MEXICO AND BEING 15.0 FEET LEFT AND RIGHT OF THE ABOVE PLATTED CENTERLINE SURVEY.

5497.0 FEET = 1.04 MILES = 333.15 RODS = 3.78 ACRES



# SECTION 20, TOWNSHIP 25 SOUTH, RANGE 31 EAST, N.M.P.M., EDDY COUNTY, NEW MEXICO.



# N

### LEGAL DESCRIPTION

A STRIP OF LAND 30.0 FEET WIDE, LOCATED IN SECTION 20, TOWNSHIP 25 SOUTH, RANGE 31 EAST, N.M.P.M., EDDY COUNTY, NEW MEXICO AND BEING 15.0 FEET LEFT AND RIGHT OF THE ABOVE PLATTED CENTERLINE SURVEY.

490.8 FEET = 0.09 MILES = 29.74 RODS = 0.34 ACRES





PROPOSED ELECTRIC LINE PLU PHANTOM BANKS 20-25-31 USA #1
Section 24, Township 25 South, Range 30 East,
Sections 19&20, Township 25 South, Range 31 East,
N