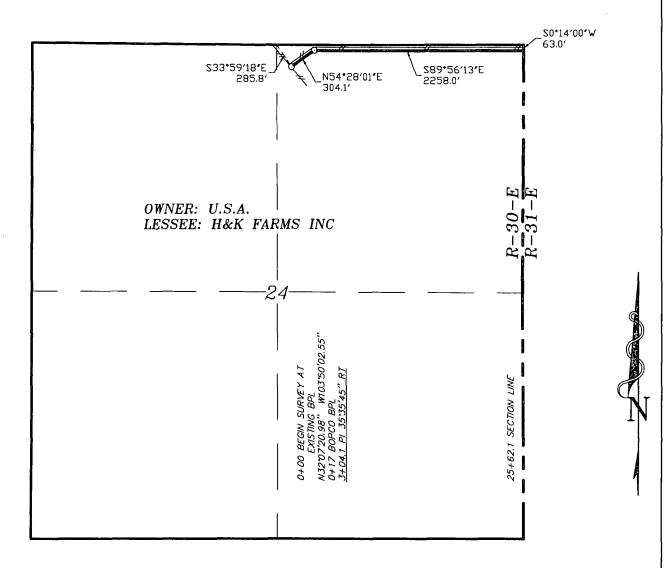

make it a                                                                                                                                                                            | crime for any person knowingly a                                                                                                                                                                                      | and willfully to make t                                                                                                           | o any department o                                                                              | r agency of the United                                                       |      |

# SECTION 24, TOWNSHIP 25 SOUTH, RANGE 30 EAST, N.M.P.M., EDDY COUNTY, NEW MEXICO.



### LEGAL DESCRIPTION

A STRIP OF LAND 30.0 FEET WIDE, LOCATED IN SECTION 24, TOWNSHIP 25 SOUTH, RANGE 30 EAST, N.M.P.M., EDDY COUNTY, NEW MEXICO AND BEING 15.0 FEET LEFT AND RIGHT OF THE ABOVE PLATTED CENTERLINE SURVEY.

2562.1 FEET = 0.48 MILES = 155.28 RODS = 1.76 ACRES



# SECTION 19, TOWNSHIP 25 SOUTH, RANGE 31 EAST, N.M.P.M., EDDY COUNTY, NEW MEXICO.



## LEGAL DESCRIPTION

A STRIP OF LAND 30.0 FEET WIDE, LOCATED IN SECTION 19, TOWNSHIP 25 SOUTH, RANGE 31 EAST, N.M.P.M., EDDY COUNTY, NEW MEXICO AND BEING 15.0 FEET LEFT AND RIGHT OF THE ABOVE PLATTED CENTERLINE SURVEY.

5497.0 FEET = 1.04 MILES = 333.15 RODS = 3.78 ACRES



# SECTION 20, TOWNSHIP 25 SOUTH, RANGE 31 EAST, N.M.P.M., EDDY COUNTY, NEW MEXICO.



# N

### LEGAL DESCRIPTION

A STRIP OF LAND 30.0 FEET WIDE, LOCATED IN SE