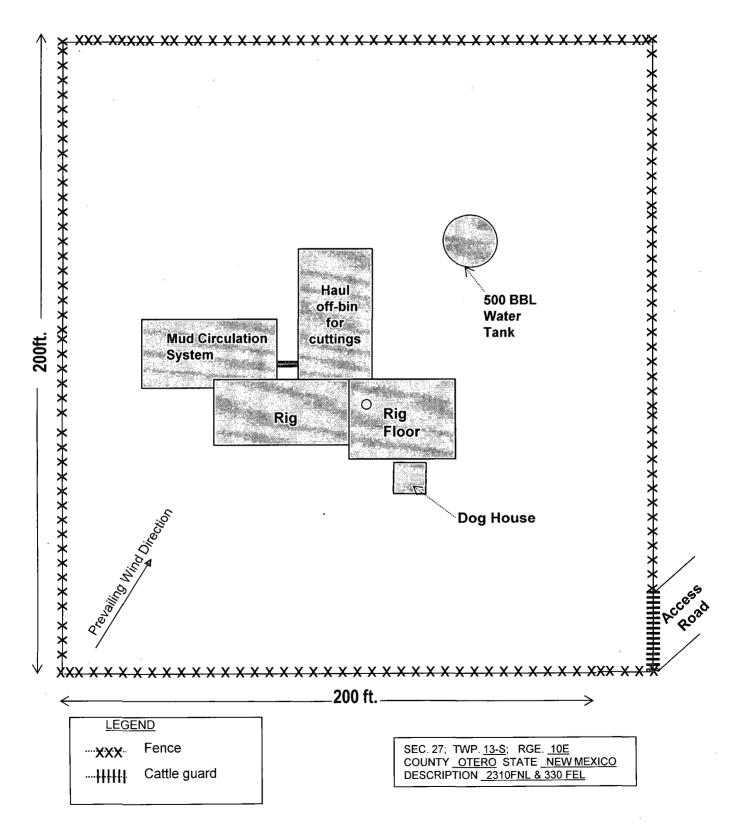

### **CLOSED-LOOP SYSTEM**

#### **DESIGN PLAN**

- We will design the closed-loop system to contain all liquids and solids and prevent contamination of fresh water and protect public health and the environment.
- We will stockpile the available topsoil for use as the final cover at the time of closure.
- A 12" x 24" sign will be provided in accordance with Sub. C of 19.15.17.11.
- A surrounding perimeter fence will be installed around the entire well site.
- Drilling cuttings will be circulated into and maintained in a haul-off bin.

#### **OPERATING AND MAINTENANCE PLAN**

- We will operate and maintain the closed-loop system to contain all liquids and solids and prevent contamination of fresh water and protect public health and the environment.
- The equipment will be continuously monitored during operations.
- Should any leaks develop in the closed-loop system, we will remove all liquids and notify the BLM's Field office with 48 hours and we will immediately repair or replace the equipment.
- Drilling cuttings will be circulated into a haul-off bin.
- All contaminated drilling fluids and cuttings in the steel tank will be transported to an approved disposal facilities (Gandy-Marley Landfarm, Permit #NM-0010019).

#### **CLOSURE PLAN**

- Once we are no longer using the closed-loop system, we will contour and revegetated the area per 19.15.17.13H(5).
- We will reclaim all areas associated with the closed-loop system to a safe and stable condition that blends with the surrounding undisturbed area in accordance with OCD rules and regulations.

# JALAPENO CORPORATION <u>COWBOY#1</u>