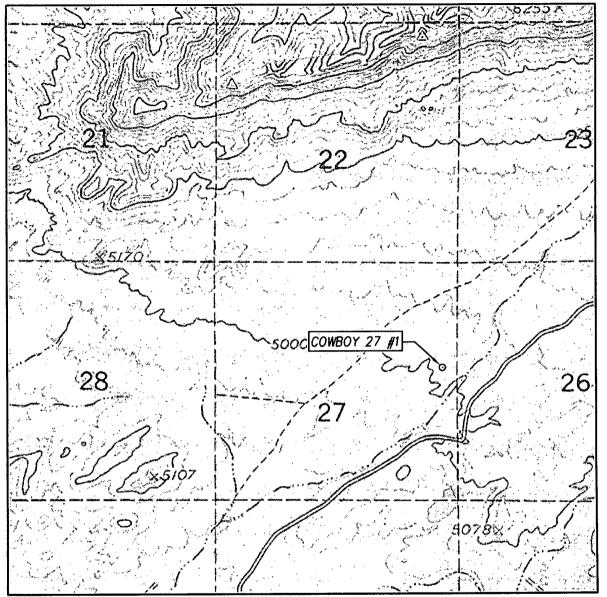

# VICINITY MAP

| SEC. <u>27</u> TW | P. <u>13–S</u> RGE. <u>10–E</u>  |
|-------------------|----------------------------------|
| SURVEY            | N.M.P.M.                         |
| COUNTY OTE        | RO STATE <u>NEW MEXICO</u>       |
| DESCRIPTION _     | <u> 2310' FNL &amp; 330' FEL</u> |
| ELEVATION         | 5011'                            |
| OPERATOR          | ALAPENO CÔRPORATION              |
| IFASE .           |                                  |

# LOCATION VERIFICATION MAP

SCALE: 1" = 2000'MAP SCALE: 1:62500

SEC. <u>27</u> TWP. <u>13-S</u> RGE. <u>10-E</u>

SURVEY\_\_\_\_\_N.M.P.M.

COUNTY OTERO STATE NEW MEXICO

DESCRIPTION 2310' FNL & 330' FEL

ELEVATION 5011'

OPERATOR JALAPENO CORPORATION

LEASE\_\_\_\_\_COWBOY 27

U.S.G.S. TOPOGRAPHIC MAP MESCALERO, N.M.

CONTOUR INTERVAL: MESCALERO, N.M. - 50'

PROVIDING SURVEYING SERVICES SINCE 1946 JOHN WEST SURVEYING COMPANY

#### DIRECTIONS TO LOCATION

FROM THE INTERSECTION OF U.S. HIGHWAY 70 AND U.S. HIGHWAY 54 IN TULAROSA, GO NORTHWEST ON HIGHWAY 54 APPROX. 1.55 MILES. TURN RIGHT AND GO NORTH ON COYOTE CANYON (CO.RD. B020) APPROX. 0.25 MILES. VEER RIGHT AND GO EAST APPROX. 0.15 MILES. VEER LEFT AND GO NORTHEAST APPROX. 3.15 MILES. TURN RIGHT AND GO EAST—NORTHEAST APPROX. 1.5 MILES. TURN LEFT AND GO NORTHEAST APPROX. 1.25 MILES. TURN LEFT AT INTERSECTION AND GO APPROX. 0.2 MILES ON 2—TRACK ROAD TO STAKED ROAD. FOLLOW STAKE ROAD SOUTHWEST APPROX. 570 FEET SOUTHWEST TO THIS LOCATION.