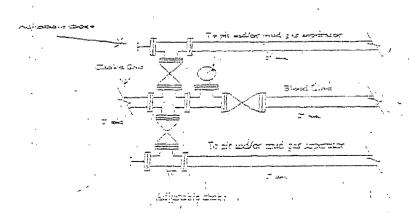

# Cowboy 27 #1

2,000 psi Pressure System Schematic

Typical 2,000 per choke manifold assembly with at least these mirrimum features