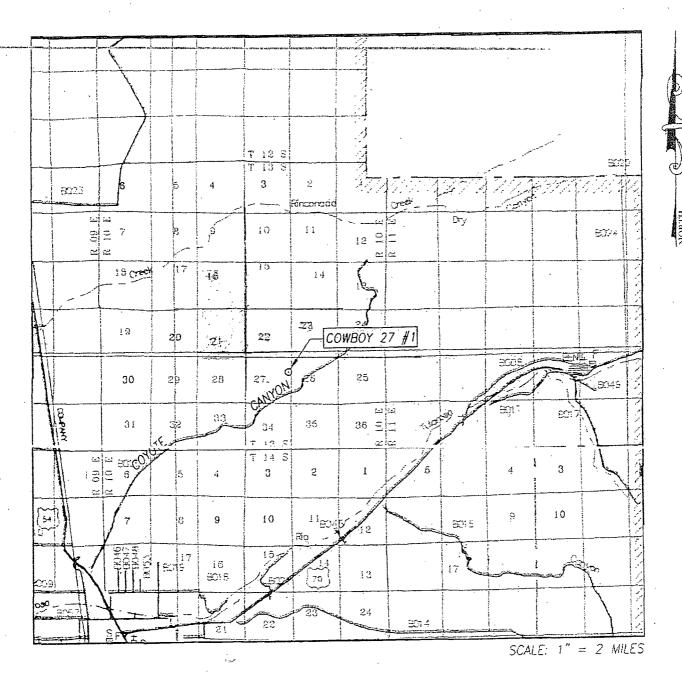

# VICINITY MAP

| SEC. <u>27</u> TW | P. <u>13–S</u> RGE. <u>10–E</u>  |
|-------------------|----------------------------------|
| SURVEY            | N.M.P.M.                         |
| COUNTY OTE        | RO STATE <u>NEW MEXICO</u>       |
| DESCRIPTION _     | <u> 2310' FNL &amp; 330' FEL</u> |
| ELEVATION         | 5011'                            |
| OPERATOR          | ALAPENO CÔRPORATION              |
| IFASE .           |                                  |

#### DIRECTIONS TO LOCATION

FROM THE INTERSECTION OF U.S. HIGHWAY 70 AND U.S. HIGHWAY 54 IN TULAROSA, GO NORTHWEST ON HIGHWAY 54 APPROX. 1.55 MILES. TURN RIGHT AND GO NORTH ON COYOTE CANYON (CO.RD. B020) APPROX. 0.25 MILES. VEER RIGHT AND GO EAST APPROX. 0.15 MILES. VEER LEFT AND GO NORTHEAST APPROX. 3.15 MILES. TURN RIGHT AND GO EAST—NORTHEAST APPROX. 1.5 MILES. TURN LEFT AND GO NORTHEAST APPROX. 1.25 MILES. TURN LEFT AT INTERSECTION AND GO APPROX. 0.2 MILES ON 2—TRACK ROAD TO STAKED ROAD. FOLLOW STAKE ROAD SOUTHWEST APPROX. 570 FEET SOUTHWEST TO THIS LOCATION.

## Jalapeño Corporation

COWBOY 27 #1
2310' FNL & 330' FEL
SECTION 27, T. 13-S, R. 10-E
OTERO COUNTY, NEW MEXICO