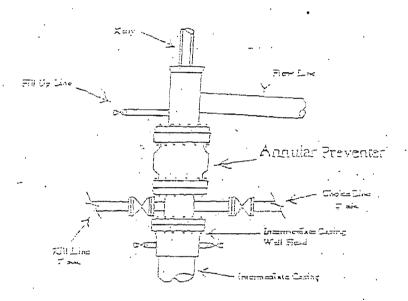

# Cowboy 27 #1

2,000 psi Pressure System Schematic

Typical 2,000 per choke manifold assembly with at least these mirrimum features