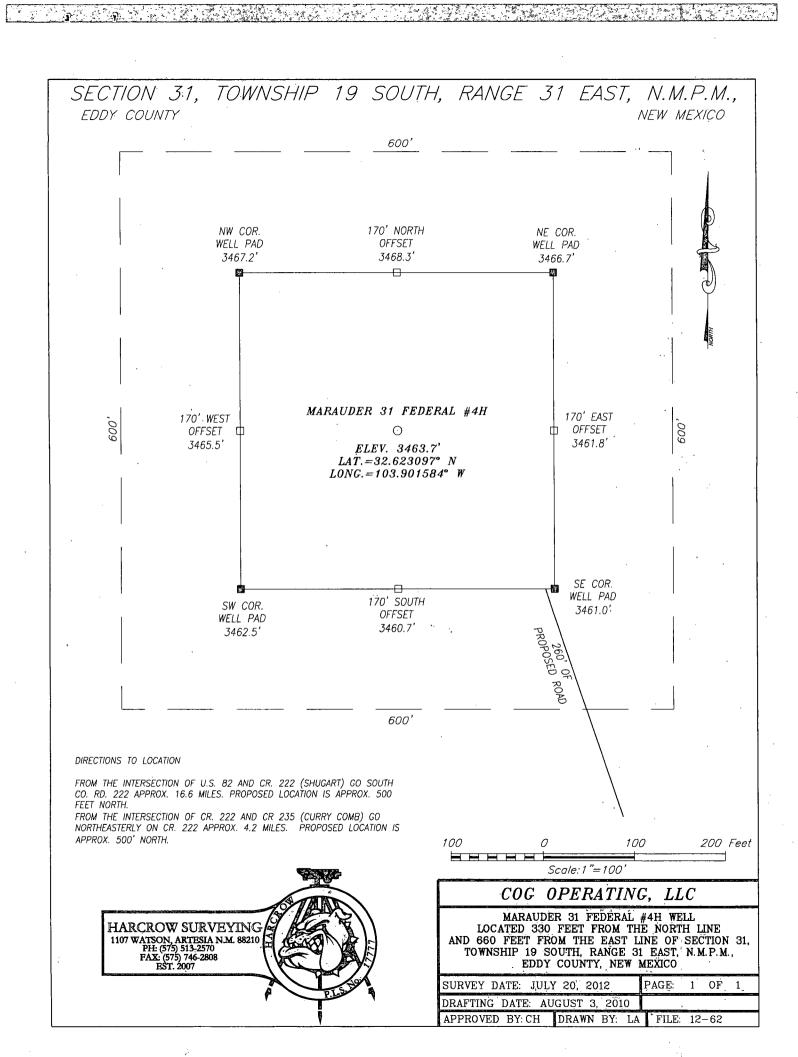

Surface Use Plan

| DISTRICT I<br>1625 N. PRENCH DB.,                   | Horbs, nm 881           | 340                       |                            | Ba            |          |                           |                    | v Mexico<br>Resources Departs | nent                 |                                                   | F                                                                   | orm C-102                                                       |
|-----------------------------------------------------|-------------------------|---------------------------|----------------------------|---------------|----------|---------------------------|--------------------|-------------------------------|----------------------|---------------------------------------------------|---------------------------------------------------------------------|-----------------------------------------------------------------|
| DISTRICT II<br>1501 W. GRAND AVENUE<br>DISTRICT III | I. ARTESIA, NH          | 88210 C                   | 1                          | 1885          | 5 S(     | DUTH                      | ST. F              | DN DI<br>RANCIS I             | DR.                  | ION Subm                                          | it to Appropriate I<br>State Leas                                   | ber 12, 2010<br>District Office<br>e - 4 Copies<br>e - 3 Copies |
| 1000 RIO BRAZOS R                                   | D., AZTEC. N            |                           |                            |               |          | -                         |                    | xico 875                      |                      | . ·                                               |                                                                     |                                                                 |
| DISTRICT IV                                         | DR. SANTA PS.<br>Number | NN 87505                  |                            | CATI          |          | AND                       |                    | GE DEDIC                      | CATIO                | DN PLAT                                           | I AMEND                                                             | ED REPORT                                                       |
| 30-015                                              | 711                     | 811                       |                            | 9668          |          |                           |                    | Ga                            | tuna                 |                                                   | Bone Spri                                                           | ng                                                              |
| 4004                                                | ode                     |                           | - <u>·</u> ,               | М             | [AR/     | -                         | erty Nam<br>2 31 F | EDERAL                        |                      |                                                   | Well Num<br>4H                                                      | ıber                                                            |
| 0GRID No<br>229137                                  |                         |                           |                            |               | 206      |                           | ucria              | e<br>DN, LLC                  |                      |                                                   | Elevatio<br>3464                                                    | -                                                               |
|                                                     |                         |                           |                            |               |          |                           | ce Loca            |                               |                      |                                                   | <del></del>                                                         | • · ·                                                           |
| UL or lot No.                                       | Section                 | Township                  | Range                      | Lot I         | dn       | Feet fr                   | om the             | North/South                   | line                 | Feet from the                                     | Bast/West line                                                      | County                                                          |
| A                                                   | 31                      | 19-S                      | 31-E                       | <u> </u>      |          |                           | 30                 | NORT                          |                      | 660                                               | EAST                                                                | EDDY                                                            |
| UL or lot No.                                       | Section                 | Township                  | Bottom<br>Range            | Hole<br>Lot 1 |          |                           | If Diffe           | rent From<br>North/South      |                      | ace<br>Feet from the                              | Bast/Weat line                                                      | County                                                          |
| P                                                   | 31                      | 19-S                      | 31-E                       |               |          | •                         | 30                 | SOUTI                         |                      | 660 ·                                             | EAST                                                                | EDDY                                                            |
| Dedicated Acro                                      | B Joint o               | r Infill Co               | nsolidation                | Code          | Or       | ier No.                   |                    | <b>I</b>                      | ł                    |                                                   |                                                                     | t                                                               |
| 160                                                 |                         |                           | ·····                      |               |          |                           |                    |                               |                      |                                                   |                                                                     |                                                                 |
| NO ALLO                                             | WABLE W                 |                           |                            |               |          |                           |                    |                               |                      | ESTS HAVE BI                                      | EEN CONSOLID.                                                       | ATED                                                            |
|                                                     | [                       |                           |                            | 1             |          |                           |                    | 2                             | <b>\</b>             | OPERATO                                           | OR CERTIFICAT                                                       | TION                                                            |
|                                                     |                         | <u>SURFACE</u><br>Y=59066 |                            | 1             | _        | 90989.4<br>32265.2        |                    | S.L.                          | -660'+               | berein is true                                    | certify that the init<br>and complete to th                         | e best of :                                                     |
|                                                     | ţ                       | X=63292<br>LAT.=32.62     | 7.6 E                      | 1             |          |                           | -                  | 1                             | 2 N<br>2 N           | organization ci                                   | and belief, and the<br>ther owns a working<br>increi interest in th | r interest                                                      |
|                                                     |                         | LAT.=32.62<br>LONG.=103.9 |                            |               |          | ×                         | 1                  |                               | 590998.5<br>633585.2 | including the<br>or has a right<br>location pursu | proposed bottom ha<br>to drill this well a<br>ant to a contract w   | t this<br>ith an                                                |
|                                                     |                         |                           |                            |               |          |                           |                    | ·                             | <u>=590</u><br>=633  |                                                   | aineral or working<br>ary pooling agreeme<br>oling order heretofo   | nterest,                                                        |
|                                                     |                         |                           | <u> </u>                   | <u> </u>      | <u> </u> |                           | †                  | — <u> </u>                    | _× ×                 | by the division                                   | ·. ()                                                               |                                                                 |
|                                                     |                         |                           |                            | 1             |          |                           |                    | ĺ                             |                      | Signature                                         | ny Harter                                                           | <u>8/5/1</u>                                                    |
|                                                     |                         |                           |                            |               |          | •                         |                    |                               |                      | 1 Melani                                          | keltbrker                                                           | ·                                                               |
|                                                     |                         |                           |                            | 1             |          |                           | 1                  | 50                            |                      | Printed Nam                                       | er Conal                                                            | LO.COM                                                          |
|                                                     |                         |                           |                            |               |          |                           | -<br>              |                               |                      | SURVEY                                            | OR CERTIFICAT                                                       | TION                                                            |
|                                                     | 1                       |                           |                            | 1             |          |                           |                    | - In-                         |                      | Abown on this                                     | certify that the we<br>plat was plotted fr                          | nn field                                                        |
|                                                     |                         |                           |                            |               |          |                           |                    |                               |                      | under my supe                                     | i surveys made by<br>ervision, and that the<br>ct to the best of m  | e same is                                                       |
|                                                     |                         |                           |                            |               |          |                           | AIN .              | GRID<br>HORZ                  | •                    | 1                                                 |                                                                     |                                                                 |
|                                                     |                         |                           |                            |               |          |                           |                    |                               | ÷                    |                                                   | LY 20, 2012                                                         |                                                                 |
|                                                     | ·                       |                           |                            | <u> </u>      | <u> </u> |                           | !_                 |                               |                      | Date Survey<br>Signature                          | BL. HARCROM                                                         |                                                                 |
|                                                     |                         |                           | D BOTTOM                   |               |          |                           | -                  |                               | 5                    | Froiessional                                      | LY MEXIC                                                            |                                                                 |
|                                                     | ·<br>                   |                           | <u>.0CATION</u><br>)42.3 N |               |          |                           |                    |                               | 585718.<br>633623    | Inna                                              | Hanne                                                               | 9/12                                                            |
|                                                     | · 1                     | X=6329<br>LAT.=32.0       | 61.4 E<br>510392" N        | i<br>i        |          |                           | -/-                |                               | <u>X=5</u>           | Nº 101                                            | 12-62                                                               | ē.                                                              |
|                                                     |                         |                           | .901535° W                 | .             |          | <u>35706.1</u><br>32267.8 | $\frac{N}{E}$      | B.H.I                         | -660,4               | Certificator                                      | PROFESSIONAL                                                        | 17777                                                           |
|                                                     | ······                  |                           |                            | 1             |          |                           | <u> </u>           | <u></u>                       |                      | <u>N</u>                                          | COLESSIO.                                                           | 47-2012                                                         |