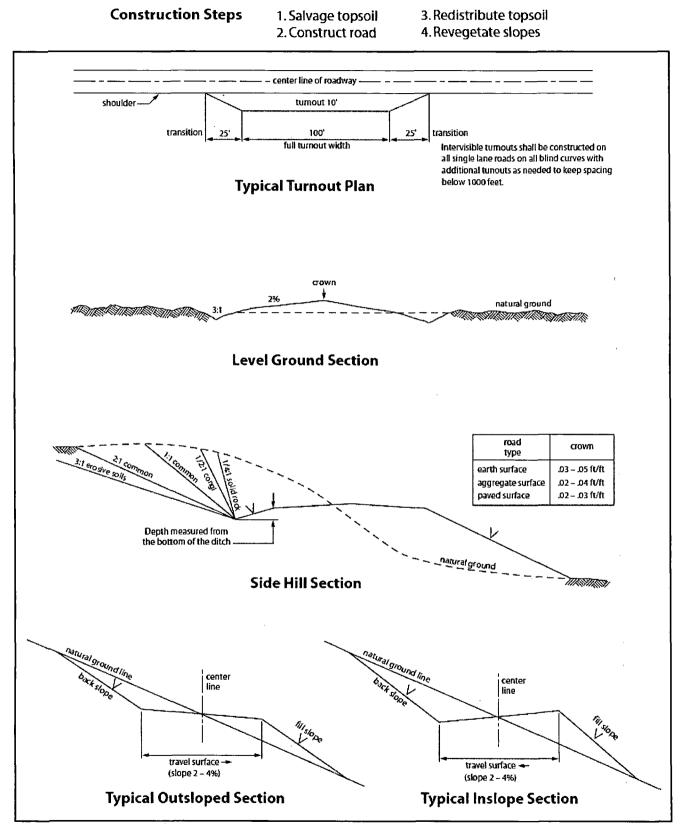

water into a lead-off ditch. Spacing interval shall be determined by the following formula:

400 foot road with 4% road slope:  $\underline{400'} + 100' = 200'$  lead-off ditch interval  $\underline{4\%}$ 

## Cattleguards

An appropriately sized cattleguard sufficient to carry out the project shall be installed and maintained at fence/road crossings.

Any existing cattleguards on the access road route shall be repaired or replaced if they are damaged or have deteriorated beyond practical use. The operator shall be responsible for the condition of the existing cattleguards that are in place and are utilized during lease operations.

## **Public Access**

Public access on this road shall not be restricted by the operator without specific written approval granted by the Authorized Officer.



1



# I. DRILLING

ţ

# A. DRILLING OPERATIONS REQUIREMENTS

The BLM is to be notified in advance for a representative to witness:

- a. Spudding well (minimum of 24 hours)
- b. Setting and/or Cementing of all casing strings (minimum of 4 hours)
- c. BOPE tests (minimum of 4 hours)

# Eddy County Call the Carlsbad Field Office, 620 East Greene St., Carlsbad, NM 88220, (575) 361-2822

- 1. A Hydrogen Sulfide (H2S) Drilling Plan shall be activated prior to drilling out the surface shoe. As a result, the Hydrogen Sulfide area must meet Onshore Order 6 requirements, which includes equipment and personnel/public protection items. If Hydrogen Sulfide is encountered, provide measured values and formations to the BLM.
- Unless the production casing has been run and cemented or the well has been