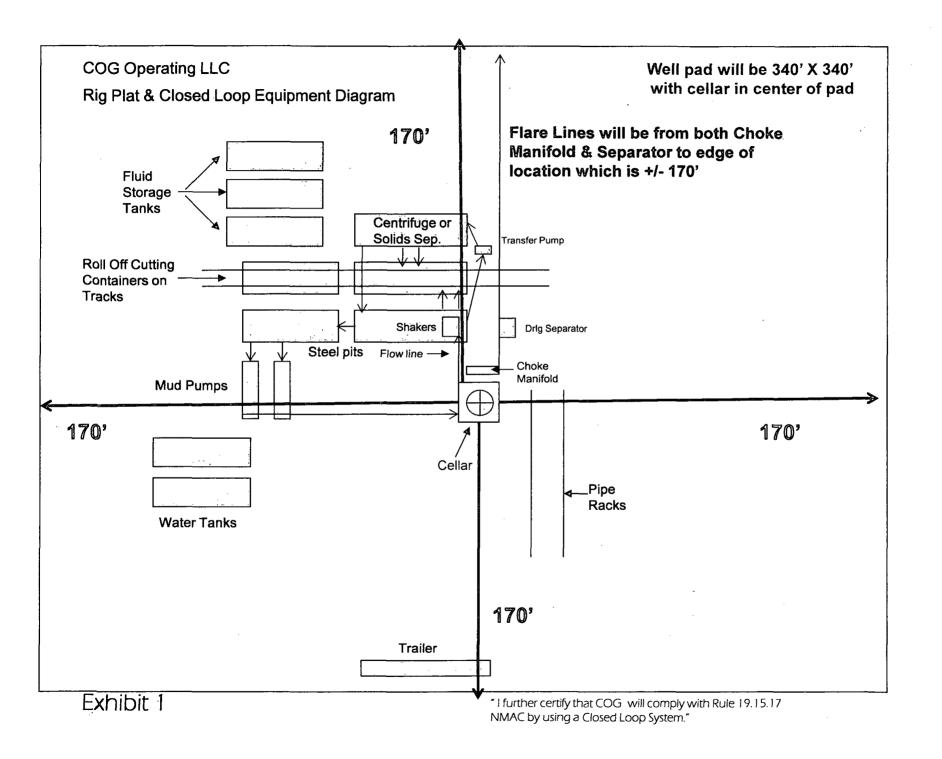

------------------------------|-----------------|---------------|------------------|----------------------|-----------------------|------------------------|---------------------------------------------------------|
| - | · · · · · · · · · · · · · · · · · · · | 0.000           | 18.000        | 1/100.000        | 30.000               | 30,000                | SLB_MWD-STD-Depth Only | Original Borehole / COG<br>Marauder 31 Federal #4H Rev1 |
|   | ,                                     | 18.000          | 13367.653     | 1/100.000        | 30.000               | 30.000                | SLB_MWD-STD            | Original Borehole / COG<br>Marauder 31 Federal #4H Rev1 |



2,000 psi BOP Schematic





# 2M Choke Manifold Equipment (20" 2000# BOP)



# 3M Choke Manifold Equipment

11

. ŝ.



.



. .........

. 7

:

٠,

. .

. . · ·

.

24

+

4

,

.

÷

140



## COG OPERATING LLC HYDROGEN SULFIDE DRILLING OPERATIONS PLAN

## 1. <u>HYDROGEN SULFIDE TRAINING</u>

All personnel, whether regularly assigned, contracted, or employed on an unscheduled basis, will receive training from a qualified instructor in the following areas prior to commencing drilling operations on this well:

- a. The hazards and characteristics of hydrogen sulfide (H<sub>2</sub>S).
- b. The proper use and maintenance of personal protective equipment and life support systems.
- c. The proper use of H<sub>2</sub>S detectors, alarms, warning systems, briefing areas, evacuation procedures, and prevailing winds.
- d. The proper techniques for first aid and rescue procedures.

In addition, supervisory personnel w