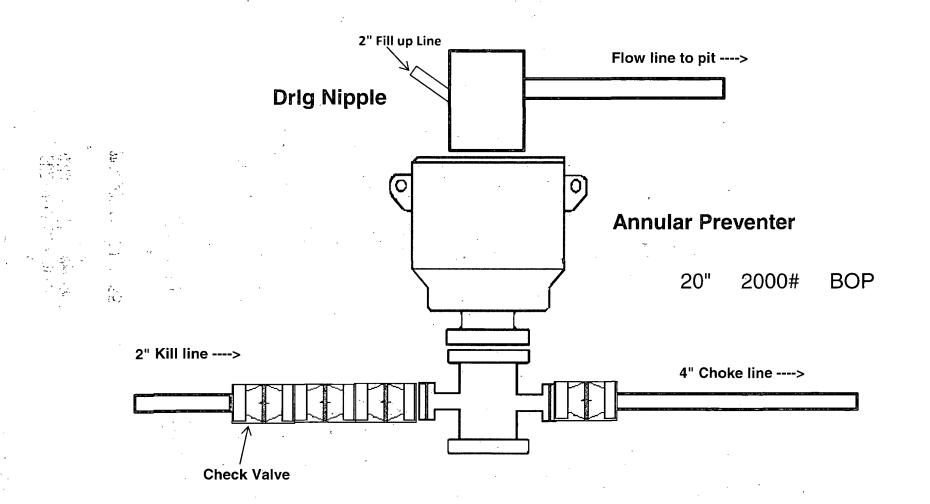

| Survey Tool Type       | Borehole / Survey                                       |
|---|---------------------------------------|-----------------|---------------|------------------|----------------------|-----------------------|------------------------|---------------------------------------------------------|
| - | · · · · · · · · · · · · · · · · · · · | 0.000           | 18.000        | 1/100.000        | 30.000               | 30,000                | SLB_MWD-STD-Depth Only | Original Borehole / COG<br>Marauder 31 Federal #4H Rev1 |
|   | ,                                     | 18.000          | 13367.653     | 1/100.000        | 30.000               | 30.000                | SLB_MWD-STD            | Original Borehole / COG<br>Marauder 31 Federal #4H Rev1 |



2,000 psi BOP Schematic





# 2M Choke Manifold Equipment (20" 2000# BOP)



# 3M Choke Manifold Equipment

11

. ŝ.



.



. .........

. 7

:

٠,

. .

. . · ·

.

24

+

4

,

.

÷

140



## COG OPERATING LLC HYDROGEN SULFIDE DRILLING OPERATIONS PLAN

## 1. <u>HYDROGEN SULFIDE TRAINING</u>

All personnel, whether regularly assigned, contracted, or employed on an unscheduled basis, will receive training from a qualified instructor in the following areas prior to commencing drilling operations on this well:

- a. The hazards and characteristics of hydrogen sulfide (H<sub>2</sub>S).
- b. The proper use and maintenance of personal protective equipment and life support systems.
- c. The proper use of H<sub>2</sub>S detectors, alarms, warning systems, briefing areas, evacuation procedures, and prevailing winds.
-