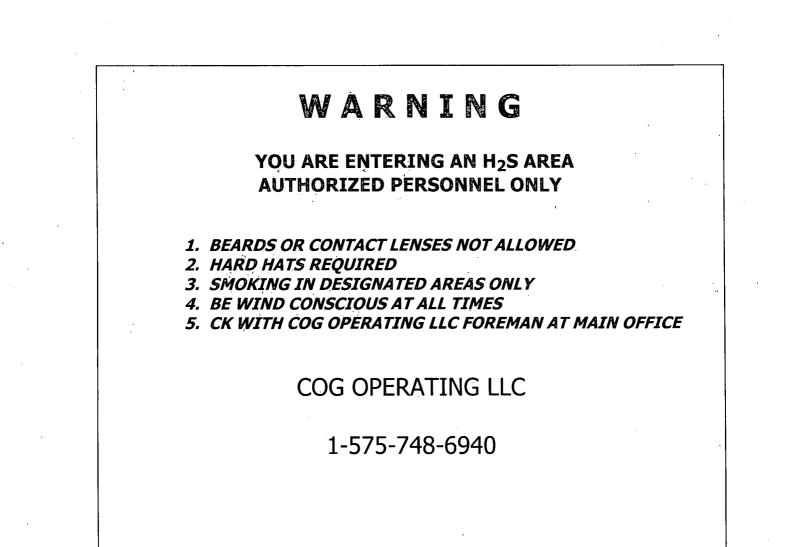

e location. Bilingual signs will be used, when appropriate. See example attached.

- e. Mud Program: The mud program has been designed to minimize the volume of H2S circulated to the surface.
- f. Metallurgy:

All drill strings, casings, tubing, wellhead, blowout preventers, drilling spool, kill lines, choke manifold and lines, and valves shall be suitable for H2S service.

g. Communication:

Company vehicles equipped with cellular telephone.

COG OPERATING LLC has conducted a review to determine if an H2S contingency plan is required for the above referenced well. We were able to conclude that any potential hazardous volume would be minimal. H2S concentrations of wells in this area from surface to TD are low enough; therefore, we do not believe that an H2S contingency plan is necessary.



# **EMERGENCY CALL LIST**

|                          | <u>OFFICE</u> | MOBILE       |
|--------------------------|---------------|--------------|
| COG OPERATING LLC OFFICE | 575-748-6940  |              |
| SHERYL BAKER             | 575-748-6940  | 432-934-1873 |
| KENT GREENWAY            | 575-746-2010  | 432-557-1694 |
| SETH WILD                | 575-748-6940  | 432-528-3633 |
| WALTER ROYE              | 575-748-6940  | 432-934-1886 |

# **EMERGENCY RESPONSE NUMBERS**

| ·                                                | OFFICE              |
|--------------------------------------------------|---------------------|
| STATE POLICE                                     | 575-748-9718        |
| EDDY COUNTY SHERIFF                              | 575-746-2701        |
| EMERGENCY MEDI