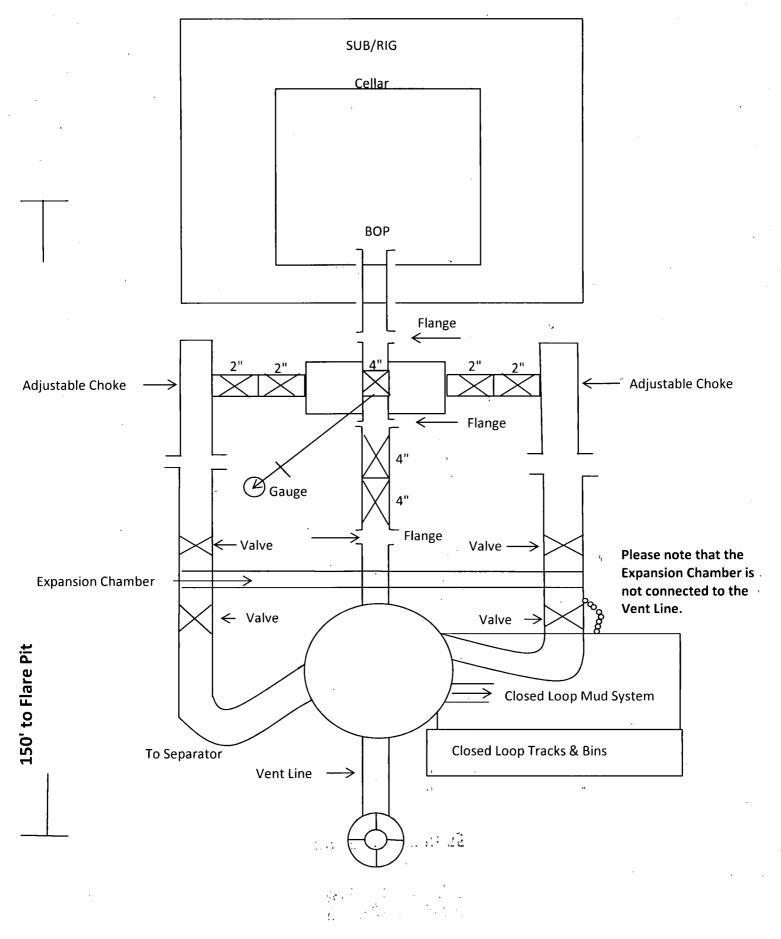

|
|---|---------------------------------------|-----------------|---------------|------------------|----------------------|-----------------------|------------------------|---------------------------------------------------------|
| - | · · · · · · · · · · · · · · · · · · · | 0.000           | 18.000        | 1/100.000        | 30.000               | 30,000                | SLB_MWD-STD-Depth Only | Original Borehole / COG<br>Marauder 31 Federal #4H Rev1 |
|   | ,                                     | 18.000          | 13367.653     | 1/100.000        | 30.000               | 30.000                | SLB_MWD-STD            | Original Borehole / COG<br>Marauder 31 Federal #4H Rev1 |



2,000 psi BOP Schematic





# 2M Choke Manifold Equipment (20" 2000# BOP)



# 3M Choke Manifold Equipment

11

. ŝ.



.



. .........

. 7

:

٠,

. .

. . · ·

.

24

+

4

,

.

÷

140



## COG OPERATING LLC HYDROGEN SULFIDE DRILLING OPERATIONS PLAN

## 1. <u>HYDROGEN SULFIDE TRAINING</u>

All personnel, whether regularly assigned, contracted, or employed on an unscheduled basis, will receive training from a qualified instructor in the following areas prior to commencing drilling operations on this well:

- a. The hazards and characteristics of hydrogen sulfide (H<sub>2</sub>S).
- b. The proper use and maintenance of personal protective equipment and life support systems.
- c. The proper use of H<sub>2</sub>S detectors, alarms, warning systems, briefing areas, evacuation procedures, and prevailing winds.
- d. The proper techniques for first aid and rescue p