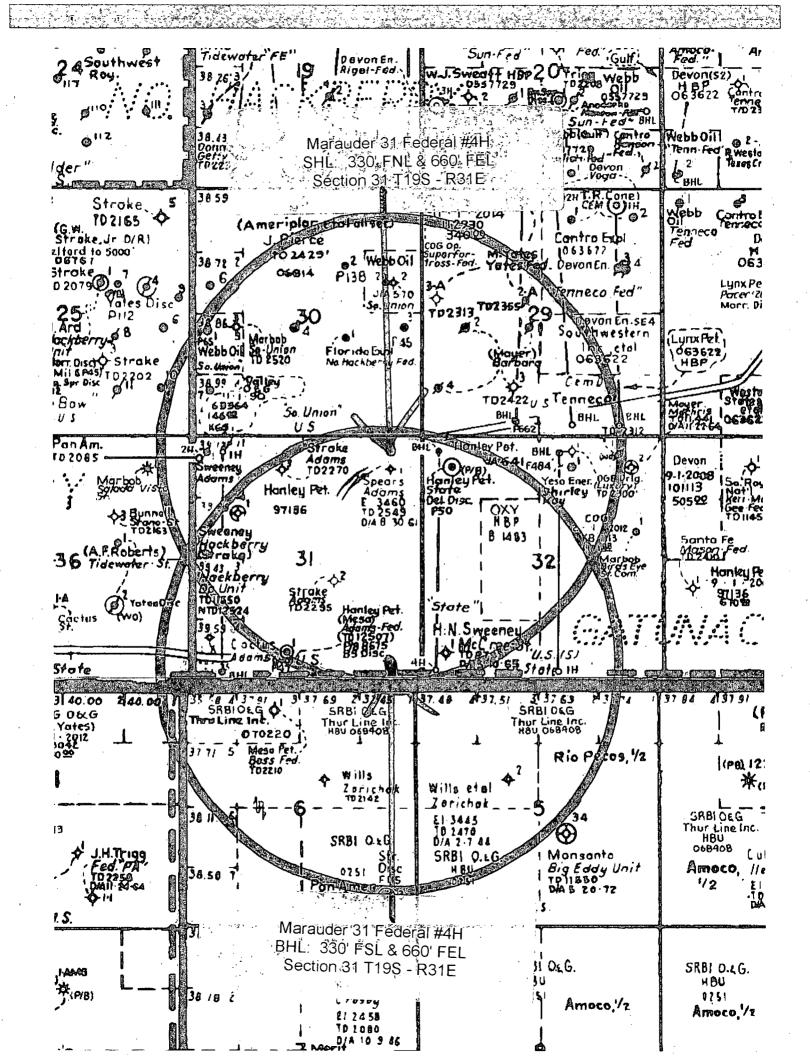

Surface Use Plan

| DISTRICT I<br>1625 N. PRENCH DB.,                   | Horbs, nm 881           | 340                       |                            | Ba            |          |                           |                    | v Mexico<br>Resources Departs | nent                 |                                                   | F                                                                   | orm C-102                                                       |
|-----------------------------------------------------|-------------------------|---------------------------|----------------------------|---------------|----------|---------------------------|--------------------|-------------------------------|----------------------|---------------------------------------------------|---------------------------------------------------------------------|-----------------------------------------------------------------|
| DISTRICT II<br>1501 W. GRAND AVENUE<br>DISTRICT III | I. ARTESIA, NH          | 88210 C                   | 1                          | 1885          | 5 S(     | DUTH                      | ST. F              | DN DI<br>RANCIS I             | DR.                  | ION Subm                                          | it to Appropriate I<br>State Leas                                   | ber 12, 2010<br>District Office<br>e - 4 Copies<br>e - 3 Copies |
| 1000 RIO BRAZOS R                                   | D., AZTEC. N            |                           |                            |               |          | -                         |                    | xico 875                      |                      | . ·                                               |                                                                     |                                                                 |
| DISTRICT IV                                         | DR. SANTA PS.<br>Number | NN 87505                  |                            | CATI          |          | AND                       |                    | GE DEDIC                      | CATIO                | DN PLAT                                           | I AMEND                                                             | ED REPORT                                                       |
| 30-015                                              | 711                     | 811                       |                            | 9668          |          |                           |                    | Ga                            | tuna                 |                                                   | Bone Spri                                                           | ng                                                              |
| 4004                                                | ode                     |                           | - <u>·</u> ,               | М             | [AR/     | -                         | erty Nam<br>2 31 F | EDERAL                        |                      |                                                   | Well Num<br>4H                                                      | ıber                                                            |
| 0GRID No<br>229137                                  |                         |                           |                            |               | 206      |                           | ucria              | e<br>DN, LLC                  |                      |                                                   | Elevatio<br>3464                                                    | -                                                               |
|                                                     |                         |                           |                            |               |          |                           | ce Loca            |                               |                      |                                                   | <del></del>                                                         | • · ·                                                           |
| UL or lot No.                                       | Section                 | Township                  | Range                      | Lot I         | dn       | Feet fr                   | om the             | North/South                   | line                 | Feet from the                                     | Bast/West line                                                      | County                                                          |
| A                                                   | 31                      | 19-S                      | 31-E                       | <u> </u>      |          |                           | 30                 | NORT                          |                      | 660                                               | EAST                                                                | EDDY                                                            |
| UL or lot No.                                       | Section                 | Township                  | Bottom<br>Range            | Hole<br>Lot 1 |          |                           | If Diffe           | rent From<br>North/South      |                      | ace<br>Feet from the                              | Bast/Weat line                                                      | County                                                          |
| P                                                   | 31                      | 19-S                      | 31-E                       |               |          | •                         | 30                 | SOUTI                         |                      | 660 ·                                             | EAST                                                                | EDDY                                                            |
| Dedicated Acro                                      | B Joint o               | r Infill Co               | nsolidation                | Code          | Or       | ier No.                   |                    | <b>I</b>                      | ł                    |                                                   |                                                                     | t                                                               |
| 160                                                 |                         |                           | ·····                      |               |          |                           |                    |                               |                      |                                                   |                                                                     |                                                                 |
| NO ALLO                                             | WABLE W                 |                           |                            |               |          |                           |                    |                               |                      | ESTS HAVE BI                                      | EEN CONSOLID.                                                       | ATED                                                            |
|                                                     | [                       |                           |                            | 1             |          |                           |                    | 2                             | <b>\</b>             | OPERATO                                           | OR CERTIFICAT                                                       | TION                                                            |
|                                                     |                         | <u>SURFACE</u><br>Y=59066 |                            | 1             | _        | 90989.4<br>32265.2        |                    | S.L.                          | -660'+               | berein is true                                    | certify that the init<br>and complete to th                         | e best of :                                                     |
|                                                     | ţ                       | X=63292<br>LAT.=32.62     | 7.6 E                      | 1             |          |                           | -                  | 1                             | 2 N<br>2 N           | organization ci                                   | and belief, and the<br>ther owns a working<br>increi interest in th | r interest                                                      |
|                                                     |                         | LAT.=32.62<br>LONG.=103.9 |                            |               |          | ×                         | 1                  |                               | 590998.5<br>633585.2 | including the<br>or has a right<br>location pursu | proposed bottom ha<br>to drill this well a<br>ant to a contract w   | t this<br>ith an                                                |
|                                                     |                         |                           |                            |               |          |                           |                    | ·                             | <u>=590</u><br>=633  |                                                   | aineral or working<br>ary pooling agreeme<br>oling order heretofo   | nterest,                                                        |
|                                                     |                         |                           | <u> </u>                   | <u> </u>      | <u> </u> |                           | †                  | — <u> </u>                    | _× ×                 | by the division                                   | ·. ()                                                               |                                                                 |
|                                                     |                         |                           |                            | 1             |          |                           |                    | ĺ                             |                      | Signature                                         | ny Harter                                                           | <u>8/5/1</u>                                                    |
|                                                     |                         |                           |                            |               |          | •                         |                    |                               |                      | 1 Melani                                          | keltbrker                                                           | ·                                                               |
|                                                     |                         |                           |                            | 1             |          |                           | 1                  | 50                            |                      | Printed Nam                                       | er Conal                                                            | LO.COM                                                          |
|                                                     |                         |                           |                            |               |          |                           | -<br>              |                               |                      | SURVEY                                            | OR CERTIFICAT                                                       | TION                                                            |
|                                                     | 1                       |                           |                            | 1             |          |                           |                    | - In-                         |                      | Abown on this                                     | certify that the we<br>plat was plotted fr                          | nn field                                                        |
|                                                     |                         |                           |                            |               |          |                           |                    |                               |                      | under my supe                                     | i surveys made by<br>ervision, and that the<br>ct to the best of m  | e same is                                                       |
|                                                     |                         |                           |                            |               |          |                           | AIN .              | GRID<br>HORZ                  | •                    | 1                                                 |                                                                     |                                                                 |
|                                                     |                         |                           |                            |               |          |                           |                    |                               | ÷                    |                                                   | LY 20, 2012                                                         |                                                                 |
|                                                     | ·                       |                           |                            | <u> </u>      | <u> </u> |                           | !_                 |                               |                      | Date Survey<br>Signature                          | BL. HARCROM                                                         |                                                                 |
|                                                     |                         |                           | D BOTTOM                   |               |          |                           | -                  |                               | 5                    | Froiessional                                      | LY MEXIC                                                            |                                                                 |
|                                                     | ·<br>                   |                           | <u>.0CATION</u><br>)42.3 N |               |          |                           |                    |                               | 585718.<br>633623    | Inna                                              | Hanne                                                               | 9/12                                                            |
|                                                     | · 1                     | X=6329<br>LAT.=32.0       | 61.4 E<br>510392" N        | i<br>i        |          |                           | -/-                |                               | <u>X=5</u>           | Nº 101                                            | 12-62                                                               | ē.                                                              |
|                                                     |                         |                           | .901535° W                 | .             |          | <u>35706.1</u><br>32267.8 | $\frac{N}{E}$      | B.H.I                         | -660,4               | Certificator                                      | PROFESSIONAL                                                        | 17777                                                           |
|                                                     | ······                  |                           |                            | 1             |          |                           | <u> </u>           | <u></u>                       |                      | <u>N</u>                                          | COLESSIO.                                                           | 47-2012                                                         |