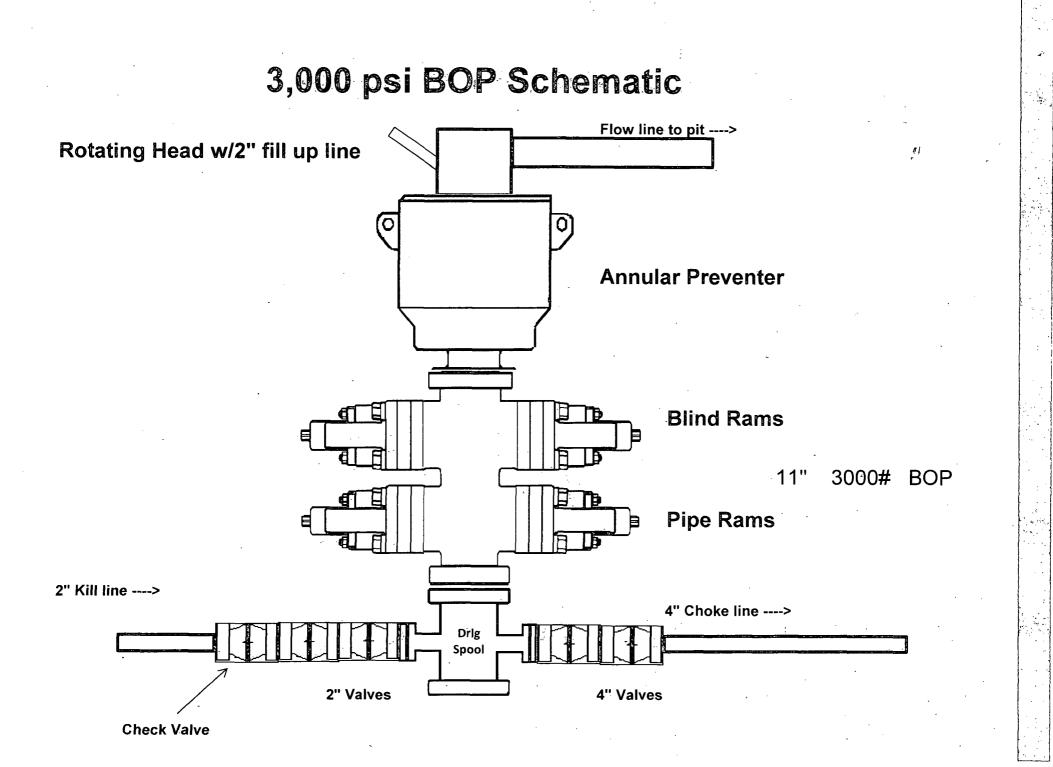

Survey Tool Type       | Borehole / Survey                                       |
|---|---------------------------------------|-----------------|---------------|------------------|----------------------|-----------------------|------------------------|---------------------------------------------------------|
| - | · · · · · · · · · · · · · · · · · · · | 0.000           | 18.000        | 1/100.000        | 30.000               | 30,000                | SLB_MWD-STD-Depth Only | Original Borehole / COG<br>Marauder 31 Federal #4H Rev1 |
|   | ,                                     | 18.000          | 13367.653     | 1/100.000        | 30.000               | 30.000                | SLB_MWD-STD            | Original Borehole / COG<br>Marauder 31 Federal #4H Rev1 |



2,000 psi BOP Schematic





# 2M Choke Manifold Equipment (20" 2000# BOP)



# 3M Choke Manifold Equipment

11

. ŝ.



.



. .........

. 7

:

٠,

. .

. . · ·

.

24

+

4

,

.

÷

140



## COG OPERATING LLC HYDROGEN SULFIDE DRILLING OPERATIONS PLAN

## 1. <u>HYDROGEN SULFIDE TRAINING</u>

All personnel, whether regularly assigned, contracted, or employed on an unscheduled basis, will receive training from a qualified instructor in the following areas prior to commencing drilling operations on this well:

- a. The hazards and characteristics of hydrogen sulfide (H<sub>2</sub>S).
- b. The proper use and maintenance of personal protective equipment and life support systems.
- c. The proper use of H<sub>2</sub>S detectors, alarms, warning systems, briefing areas, evacuation procedures, and prevailing winds.
- d.