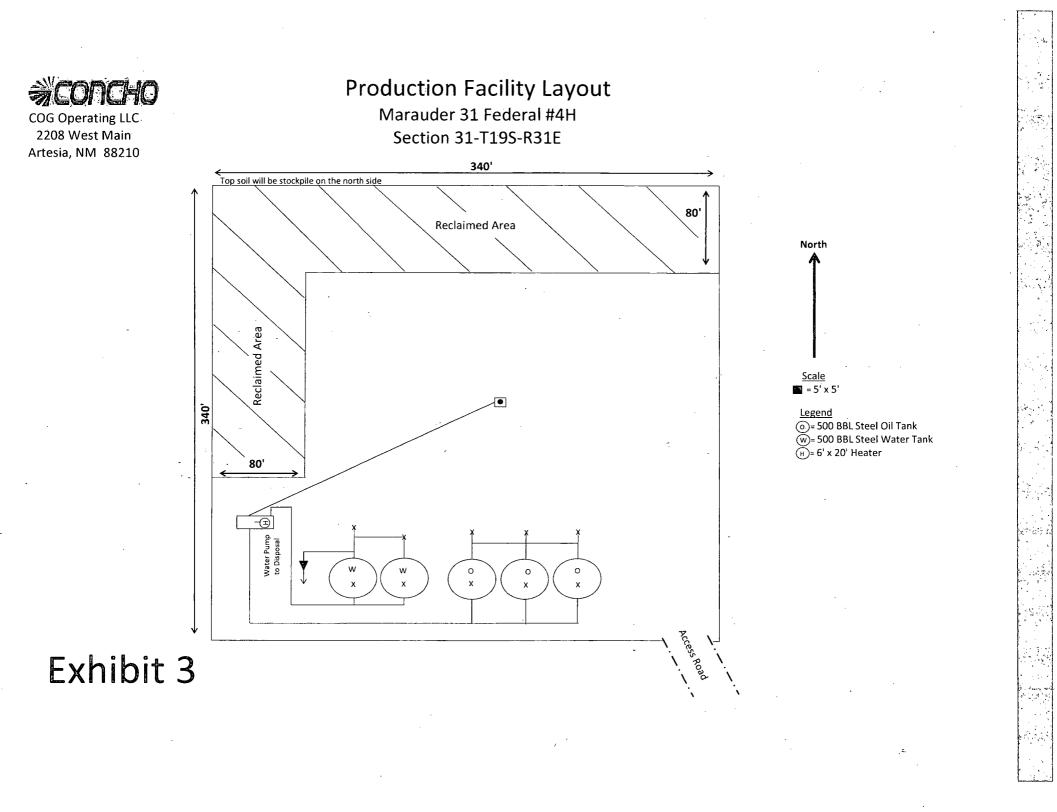

Surface Use Plan

| DISTRICT I<br>1625 N. PRENCH DB.,                   | Horbs, nm 881           | 340                       |                            | Ba            |          |                           |                    | v Mexico<br>Resources Departs | nent                 |                                                   | F                                                                   | orm C-102                                                       |
|-----------------------------------------------------|-------------------------|---------------------------|----------------------------|---------------|----------|---------------------------|--------------------|-------------------------------|----------------------|---------------------------------------------------|---------------------------------------------------------------------|-----------------------------------------------------------------|
| DISTRICT II<br>1501 W. GRAND AVENUE<br>DISTRICT III | I. ARTESIA, NH          | 88210 C                   | 1                          | 1885          | 5 S(     | DUTH                      | ST. F              | DN DI<br>RANCIS I             | DR.                  | ION Subm                                          | it to Appropriate I<br>State Leas                                   | ber 12, 2010<br>District Office<br>e - 4 Copies<br>e - 3 Copies |
| 1000 RIO BRAZOS R                                   | D., AZTEC. N            |                           |                            |               |          | -                         |                    | xico 875                      |                      | . ·                                               |                                                                     |                                                                 |
| DISTRICT IV                                         | DR. SANTA PS.<br>Number | NN 87505                  |                            | CATI          |          | AND                       |                    | GE DEDIC                      | CATIO                | DN PLAT                                           | I AMEND                                                             | ED REPORT                                                       |
| 30-015                                              | 711                     | 811                       |                            | 9668          |          |                           |                    | Ga                            | tuna                 |                                                   | Bone Spri                                                           | ng                                                              |
| 4004                                                | ode                     |                           | - <u>·</u> ,               | М             | [AR/     | -                         | erty Nam<br>2 31 F | EDERAL                        |                      |                                                   | Well Num<br>4H                                                      | ıber                                                            |
| 0GRID No<br>229137                                  |                         |                           |                            |               | 206      |                           | ucria              | e<br>DN, LLC                  |                      |                                                   | Elevatio<br>3464                                                    | -                                                               |
|                                                     |                         |                           |                            |               |          |                           | ce Loca            |                               |                      |                                                   | <del></del>                                                         | • · ·                                                           |
| UL or lot No.                                       | Section                 | Township                  | Range                      | Lot I         | dn       | Feet fr                   | om the             | North/South                   | line                 | Feet from the                                     | Bast/West line                                                      | County                                                          |
| A                                                   | 31                      | 19-S                      | 31-E                       | <u> </u>      |          |                           | 30                 | NORT                          |                      | 660                                               | EAST                                                                | EDDY                                                            |
| UL or lot No.                                       | Section                 | Township                  | Bottom<br>Range            | Hole<br>Lot 1 |          |                           | If Diffe           | rent From<br>North/South      |                      | ace<br>Feet from the                              | Bast/Weat line                                                      | County                                                          |
| P                                                   | 31                      | 19-S                      | 31-E                       |               |          | •                         | 30                 | SOUTI                         |                      | 660 ·                                             | EAST                                                                | EDDY                                                            |
| Dedicated Acro                                      | B Joint o               | r Infill Co               | nsolidation                | Code          | Or       | ier No.                   |                    | <b>I</b>                      | ł                    |                                                   |                                                                     | t                                                               |
| 160                                                 |                         |                           | ·····                      |               |          |                           |                    |                               |                      |                                                   |                                                                     |                                                                 |
| NO ALLO                                             | WABLE W                 |                           |                            |               |          |                           |                    |                               |                      | ESTS HAVE BI                                      | EEN CONSOLID.                                                       | ATED                                                            |
|                                                     | [                       |                           |                            | 1             |          |                           |                    | 2                             | <b>\</b>             | OPERATO                                           | OR CERTIFICAT                                                       | TION                                                            |
|                                                     |                         | <u>SURFACE</u><br>Y=59066 |                            | 1             | _        | 90989.4<br>32265.2        |                    | S.L.                          | -660'+               | berein is true                                    | certify that the init<br>and complete to th                         | e best of :                                                     |
|                                                     | ţ                       | X=63292<br>LAT.=32.62     | 7.6 E                      | 1             |          |                           | -                  | 1                             | 2 N<br>2 N           | organization ci                                   | and belief, and the<br>ther owns a working<br>increi interest in th | r interest                                                      |
|                                                     |                         | LAT.=32.62<br>LONG.=103.9 |                            |               |          | ×                         | 1                  |                               | 590998.5<br>633585.2 | including the<br>or has a right<br>location pursu | proposed bottom ha<br>to drill this well a<br>ant to a contract w   | t this<br>ith an                                                |
|                                                     |                         |                           |                            |               |          |                           |                    | ·                             | <u>=590</u><br>=633  |                                                   | aineral or working<br>ary pooling agreeme<br>oling order heretofo   | nterest,                                                        |
|                                                     |                         |                           | <u> </u>                   | <u> </u>      | <u> </u> |                           | †                  | — <u> </u>                    | _× ×                 | by the division                                   | ·. ()                                                               |                                                                 |
|                                                     |                         |                           |                            | 1             |          |                           |                    | ĺ                             |                      | Signature                                         | ny Harter                                                           | <u>8/5/1</u>                                                    |
|                                                     |                         |                           |                            |               |          | •                         |                    |                               |                      | 1 Melani                                          | keltbrker                                                           | ·                                                               |
|                                                     |                         |                           |                            | 1             |          |                           | 1                  | 50                            |                      | Printed Nam                                       | er Conal                                                            | LO.COM                                                          |
|                                                     |                         |                           |                            |               |          |                           | -<br>              |                               |                      | SURVEY                                            | OR CERTIFICAT                                                       | TION                                                            |
|                                                     | 1                       |                           |                            | 1             |          |                           |                    | - In-                         |                      | Abown on this                                     | certify that the we<br>plat was plotted fr                          | nn field                                                        |
|                                                     |                         |                           |                            |               |          |                           |                    |                               |                      | under my supe                                     | i surveys made by<br>ervision, and that the<br>ct to the best of m  | e same is                                                       |
|                                                     |                         |                           |                            |               |          |                           | AIN .              | GRID<br>HORZ                  | •                    | 1                                                 |                                                                     |                                                                 |
|                                                     |                         |                           |                            |               |          |                           |                    |                               | ÷                    |                                                   | LY 20, 2012                                                         |                                                                 |
|                                                     | ·                       |                           |                            | <u> </u>      | <u> </u> |                           | !_                 |                               |                      | Date Survey<br>Signature                          | BL. HARCROM                                                         |                                                                 |
|                                                     |                         |                           | D BOTTOM                   |               |          |                           | -                  |                               | 5                    | Froiessional                                      | LY MEXIC                                                            |                                                                 |
|                                                     | ·<br>                   |                           | <u>.0CATION</u><br>)42.3 N |               |          |                           |                    |                               | 585718.<br>633623    | Inna                                              | Hanne                                                               | 9/12                                                            |
|                                                     | · 1                     | X=6329<br>LAT.=32.0       | 61.4 E<br>510392" N        | i<br>i        |          |                           | -/-                |                               | <u>X=5</u>           | Nº 101                                            | 12-62                                                               | ē.                                                              |
|                                                     |                         |                           | .901535° W                 | .             |          | <u>35706.1</u><br>32267.8 | $\frac{N}{E}$      | B.H.I                         | -660,4               | Certificator                                      | PROFESSIONAL                                                        | 17777                                                           |
|                                                     | ······                  |                           |                            | 1             |          |                           | <u> </u>           | <u></u>                       |                      | <u>N</u>                                          | COLESSIO.                                                           | 47-2012                                                         |