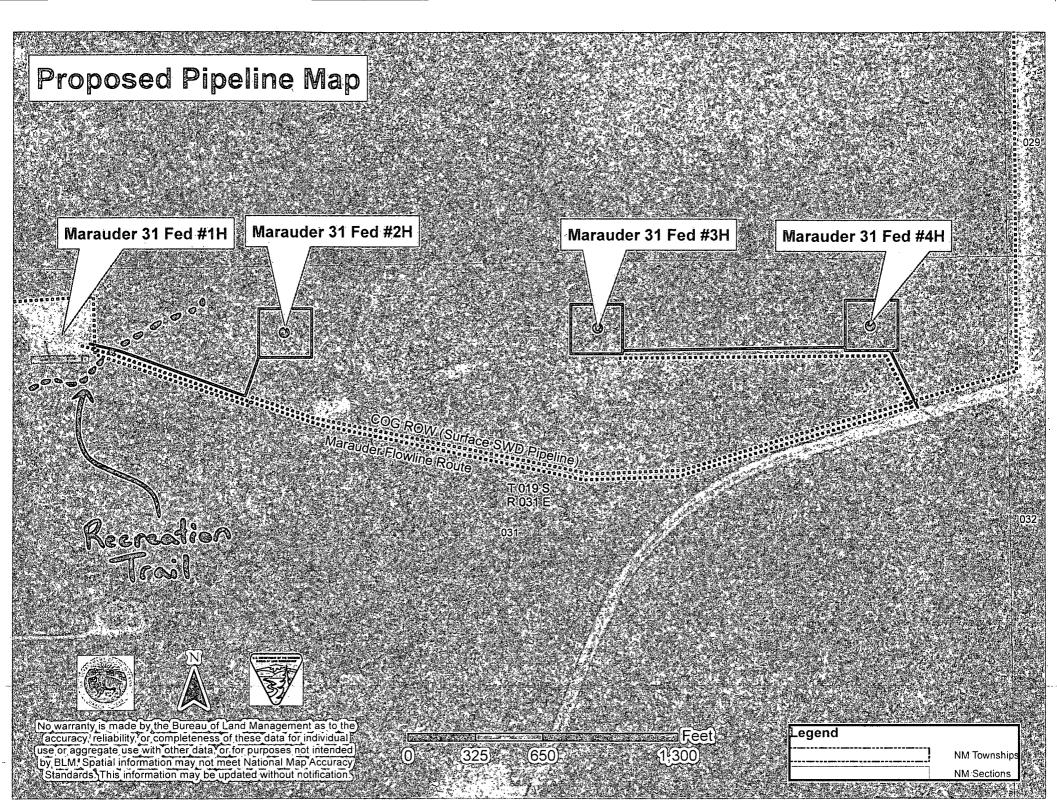

.H.I                         | -660,4               | Certificator                                      | PROFESSIONAL                                                        | 17777                                                           |
|                                                     | ······                  |                           |                            | 1             |          |                           | <u> </u>           | <u></u>                       |                      | <u>N</u>                                          | COLESSIO.                                                           | 47-2012                                                         |

<u>.</u>





G

4.3

\_\_\_\_

MAP DATE: 8/5/2013

12.01

4



W.O. # 13-527

MAP DATE: 8/5/2013



| 030  | 029                                                         | 028                                                                                                                                                                                                                                                                                                                                                                                                   | 027 ."