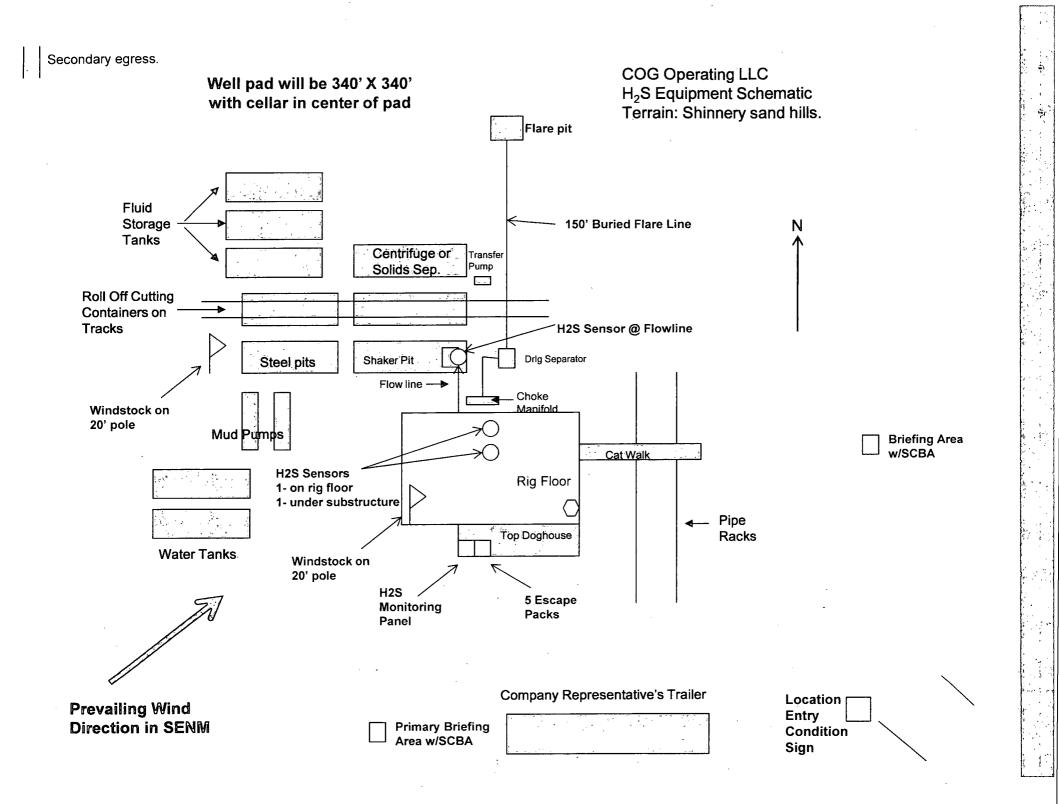

-------------------------|---------------------|
| STATE POLICE                                     | 575-748-9718        |
| EDDY COUNTY SHERIFF                              | 575-746-2701        |
| EMERGENCY MEDICAL SERVICES (AMBULANCE)           | 911 or 575-746-2701 |
| EDDY COUNTY EMERGENCY MANAGEMENT (HARRY BURGESS) | 575-887-9511        |
| STATE EMERGENCY RESPONSE CENTER (SERC)           | 575-476-9620        |
| CARLSBAD POLICE DEPARTMENT                       | 575-885-2111        |
| CARLSBAD FIRE DEPARTMENT                         | 575-885-3125        |
| NEW MEXICO OIL CONSERVATION DIVISION             | 575-748-1283        |
| INDIAN FIRE & SAFETY                             | 800-530-8693        |
| HALLIBURTON SERVICES                             | 800-844-8451        |



# Surface Use & Operating Plan

# Marauder 31 Federal #4H

- Surface Tenant: G & L Cattle, LLC., 23104 County Road 19, Springfield, CO 81073.
- New Road: 260'
- Flow Line: on well pad
- Facilities: will be constructed on well pad see Exhibit 3

# **Well Site Information**

V Door: East Topsoil: North Interim Reclamation: North and West

# <u>Notes</u>

**Onsite**: On-site was done by Tanner Nygren (BLM); Rand French and Gerald Herrera (COG) on May 23, 2013.

#### SURFACE USE AND OPERATING PLAN

#### 1. Existing & Proposed Access Roads

A. The well site survey and elevation plat for the proposed well is attached with this application. It was staked by Harcrow Surveying, Artesia, NM.

B. All roads to the location are shown on the Location Verification Map Exhibit 2. The existing lease road