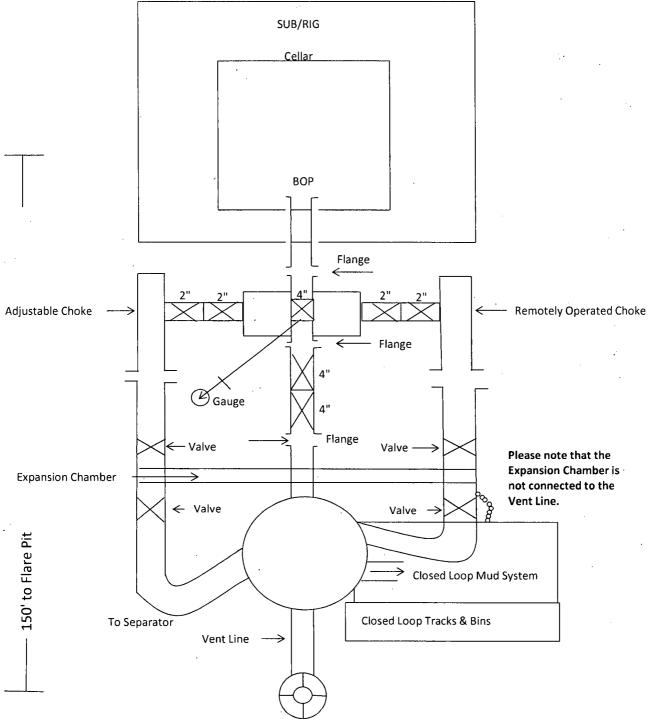

-----------------------------------|-----------------|---------------|------------------|----------------------|-----------------------|------------------------|---------------------------------------------------------|
| - | · · · · · · · · · · · · · · · · · · · | 0.000           | 18.000        | 1/100.000        | 30.000               | 30,000                | SLB_MWD-STD-Depth Only | Original Borehole / COG<br>Marauder 31 Federal #4H Rev1 |
|   | ,                                     | 18.000          | 13367.653     | 1/100.000        | 30.000               | 30.000                | SLB_MWD-STD            | Original Borehole / COG<br>Marauder 31 Federal #4H Rev1 |



2,000 psi BOP Schematic





# 2M Choke Manifold Equipment (20" 2000# BOP)



# 3M Choke Manifold Equipment

11

. ŝ.



.



. .........

. 7

:

٠,

. .

. . · ·

.

24

+

4

,

.

÷

140



## COG OPERATING LLC HYDROGEN SULFIDE DRILLING OPERATIONS PLAN

## 1. <u>HYDROGEN SULFIDE TRAINING</u>

All personnel, whether regularly assigned, contracted, or employed on an unscheduled basis, will receive training from a qualified instructor in the following areas prior to commencing drilling operations on this well:

- a. The hazards and characteristics of hydrogen sulfide (H<sub>2</sub>S).
- b. The proper use and maintenance of personal protective equipment and life support systems.
- c. The proper use of H<sub>2</sub>S detectors, alarms, warning systems, briefing areas, evacuation procedures, and prevailing winds.
- d. The proper techniques for first aid and rescue procedures.

In addition, supervisory person