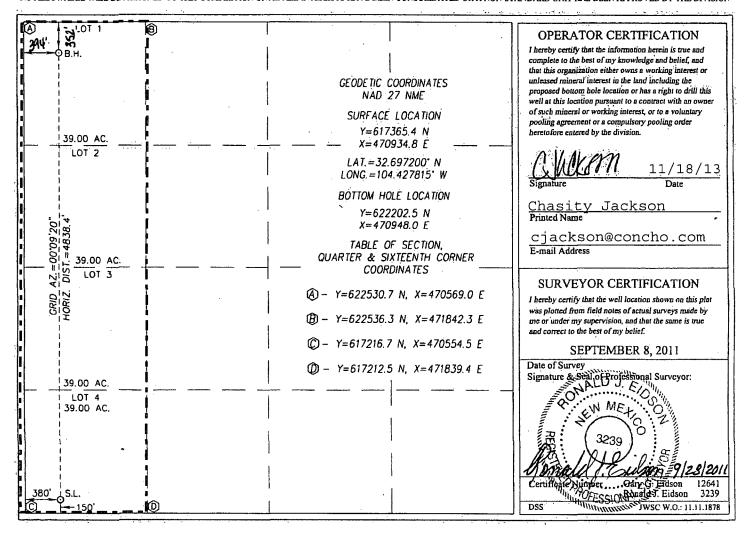

## NMOCD ARTESIA WELL LOCATION AND ACREAGE DEDICATION PLAT

| API Number    | Pool Code | Pool Name             | (Assoc)     |  |  |  |
|---------------|-----------|-----------------------|-------------|--|--|--|
| 30-015-40814  | 50270     | Penasco Draw; SA-Yeso |             |  |  |  |
| Property Code | •         | rty Name              | Well Number |  |  |  |
| 38873         | FALABE    | FALABELLA 31 FEE      |             |  |  |  |
| OGRID No.     | · ·       | itor Name             | Elevation   |  |  |  |
| 229137        | COG OPER  | COG OPERATING, LLC    |             |  |  |  |

#### Surface Location

| UL or lot | lo. Section | Township | Range | Lot ldn | Feet from the | North/South line | Feet from the | East/West line | County |
|-----------|-------------|----------|-------|---------|---------------|------------------|---------------|----------------|--------|
| 4         | 31          | 18-S     | 26-E  |         | . 150         | SOUTH            | 380           | WEST           | EDDY   |

### Bottom Hole Location If Different From Surface

| UL or lot No.   | Section<br>31 | Township<br>18-S | Range<br>26-E   | Lot Idn | Feet from the 352 | North/South line NORTH | Feet from the 394 | East/West line<br>WEST | County<br>EDDY |
|-----------------|---------------|------------------|-----------------|---------|-------------------|------------------------|-------------------|------------------------|----------------|
| Dedicated Acres | Joint or      | Infill C         | Consolidation C | ode Ord | er No.            |                        |                   |                        | ,              |