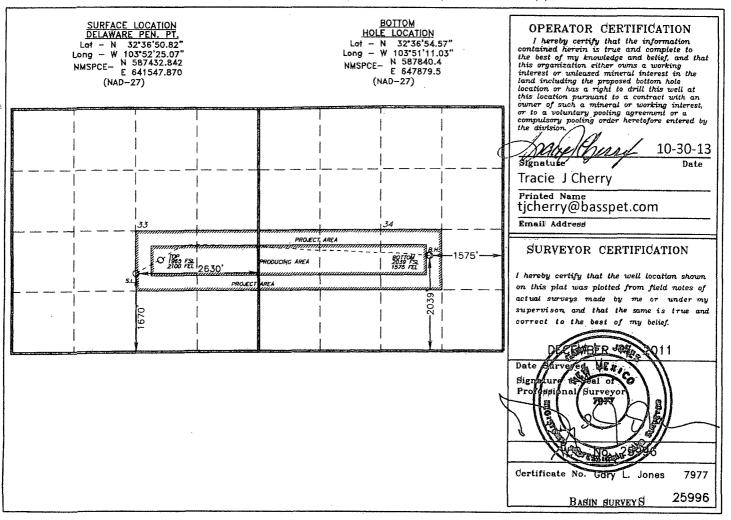

## WELL LOCATION AND ACREAGE DEDICATION PLAT

AMENDED REPORT
"As Drilled"

| API Number<br>30-015-41457 | Pool Code<br>97650 | Williams Sink; Bone Spring |                |
|----------------------------|--------------------|----------------------------|----------------|
| Property Code              | Propert            | y Name                     | Well Number    |
| 30586                      | BIG EDD            | NY UNIT                    | 256H           |
| 0drid No.                  | Operato            | r Name                     | Elevation 3456 |
| 260737                     | BOPCC              | , L.P.                     |                |

## Surface Location

| UL or lot No. | Section                                        | Township         | Range         | Lot Idn | Feet from the      | North/South line | Feet from the | East/West line | County         |  |  |
|---------------|------------------------------------------------|------------------|---------------|---------|--------------------|------------------|---------------|----------------|----------------|--|--|
| J             | 33                                             | 19 S             | 31 E          |         | 1670               | SOUTH            | 2630          | EAST           | EDDY           |  |  |
|               | Bottom Hole Location If Different From Surface |                  |               |         |                    |                  |               |                |                |  |  |
|               |                                                |                  |               |         |                    |                  |               |                |                |  |  |
| UL or lot No. | Section                                        | Township         | Range .       | Lot Idn | Feet from the      | North/South line | Feet from the | East/West line | County         |  |  |
| UL or lot No. | Section<br>34                                  | Township<br>19 S | Range<br>31 E | Lot Idn | Feet from the 2039 | North/South line | Feet from the | East/West line | County<br>EDDY |  |  |